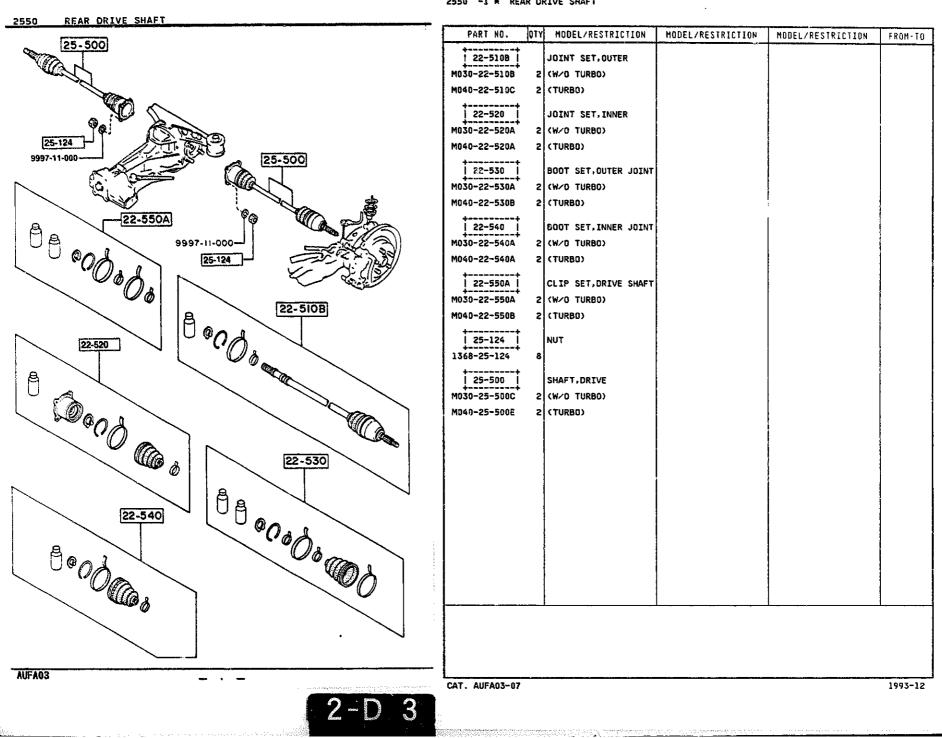

SECTION NAME INDEX (ENGINE)

1

|        |            |                                                                              |       | 360    | TION NAME INDEX (CRASSIS)                   |       |        |              |
|--------|------------|------------------------------------------------------------------------------|-------|--------|---------------------------------------------|-------|--------|--------------|
| LO.NO  | SEC.NO     | SECTION NAME                                                                 | LO.NO | SEC.ND | SECTION NAME                                | LO.ND | SEC.NO | SECTION NAME |
| 5-C03  | 2505       | REAR PROPELLER SHAFT                                                         | 5-008 | 4160   | ACCELERATOR CONTROL SYSTEM                  |       |        |              |
| 2-003  | 2550       | REAR DRIVE SHAFT                                                             | 2~008 | 4200   | FUEL TANK                                   |       |        | •            |
| 2-E03  | 2600       | REAR AXLE                                                                    | 2~608 | 4210   | FUEL LID OPENER                             |       |        |              |
| 2-G03  | 2610       | REAR BRAKE MECHANISMS                                                        | 2-H08 | 4300   | CLUTCH & BRAKE PEDALS (MANUAL TRANSMISSION) |       |        |              |
| 2-J03  | 2710       | REAR DIFFERENTIALS<br>(NORMAL DIFF.)                                         | 2-K08 | 4300A  | BRAKE PEDALS (AUTOMATIC TRANSM              | 1     |        |              |
| 2-N03  | 2710 A     | REAR DIFFERENTIALS<br>(LIMITED SLIP DIFF.)                                   | 2-MD8 | 4340   | BRAKE MASTER CYLINDER & POWER<br>BRAKE      |       |        |              |
| 2-F04  | 2800       | REAR SUSPENSION MECHANISMS                                                   |       |        | (W/O TURBO)                                 |       |        |              |
| 2-604  | 2801       | REAR SPRING & DAMPER                                                         | 2-009 | 4340 A | BRAKE MASTER CYLINDER & POWER<br>BRAKE      |       |        |              |
| 2-H04  | 2810       | REAR STABILIZER                                                              |       |        | (TURBO)                                     |       |        |              |
| 2-104  | 2830       | REAR LOWER ARMS & SUB FRAME                                                  | 2-E09 | 4360   | BRAKE PIPINGS<br>(W/O TURBO)                |       |        |              |
| 2-K04  | 3200       | STEERING WHEEL<br>(W/O AIR BAG)                                              | 2-G09 | 4360 A | BRAKE PIPINGS                               |       |        |              |
| 2-M04  | 3200 A     | STEERING WHEEL<br>(W/ AIR BAG)                                               | 2-109 | 4370   | ANTILOCK BRAKE SYSTEM                       |       |        |              |
| 2-N04  | 3210       | STEERING COLUMN & SHAFTS                                                     | 2-M09 | 4400   | PARKING BRAKE SYSTEM                        |       |        |              |
| 2-005  | 2-005 3220 | STEERING GEAR<br>(W/ POWER STEERING:ENGINE REVO<br>LUTION PER MINUTE SENSOR) | 2-010 | 4500   | FUEL PIPINGS                                |       |        |              |
| 1      |            |                                                                              | 2-610 | 4600   | CHANGE CONTROL SYSTEM                       |       | 1      |              |
| 2-G05  | 3220 A     | STEERING GEAR<br>(W/ POWER STEERING:VELOCITY SE<br>NSOR)                     |       |        |                                             |       |        |              |
| 2-J05  | 3240       | POWER STEERING SYSTEM                                                        |       |        |                                             |       |        |              |
| 2-M05  | 3300       | FRONT AXLE                                                                   |       |        |                                             |       | r      |              |
| 2-006  | 3310       | FRONT BRAKE MECHANISMS                                                       |       |        | -<br>-<br>-                                 |       |        |              |
| 2-606  | 3400       | FRONT SUSPENSION MECHANISMS                                                  |       |        |                                             | 1     | ł      |              |
| 2-10-  | 3401       | FRONT SPRING & DAMPER                                                        | 1     |        |                                             | 1     | •      |              |
| 2-J06  | 3410       | CROSSNEMBER & STABILIZER                                                     | 1     |        |                                             |       |        |              |
| 2-K06  | 3700       | TIRES & JACK                                                                 |       |        |                                             |       |        |              |
| 2 ·C07 | 3900       | ENGINE & T/MISSION MOUNTINGS<br>(MT)                                         |       |        |                                             |       |        |              |
| 2-007  | 3900A      | ENGINE & T/MISSION MOUNTINGS<br>(AT)                                         |       |        |                                             |       |        |              |
| 2-E07  | 4000       | EXHAUST SYSTEM<br>(W/O TURBO)                                                |       |        |                                             |       |        |              |
| 2-107  | 4000 A     | EXHAUST SYSTEM<br>(TURBO)                                                    | ļ     |        |                                             |       |        |              |
| 2-107  | 4140       | CLUTCH RELEASE & MASTER CYLIND<br>ERS (MANUAL TRANSMISSION)                  |       |        |                                             |       |        |              |
| 2-N07  | 4145       | CLUTCH PIPINGS (MANUAL TRANSMI<br>SSION)                                     | -     |        |                                             |       |        |              |
|        | :          |                                                                              |       |        |                                             | 1     | 1      |              |