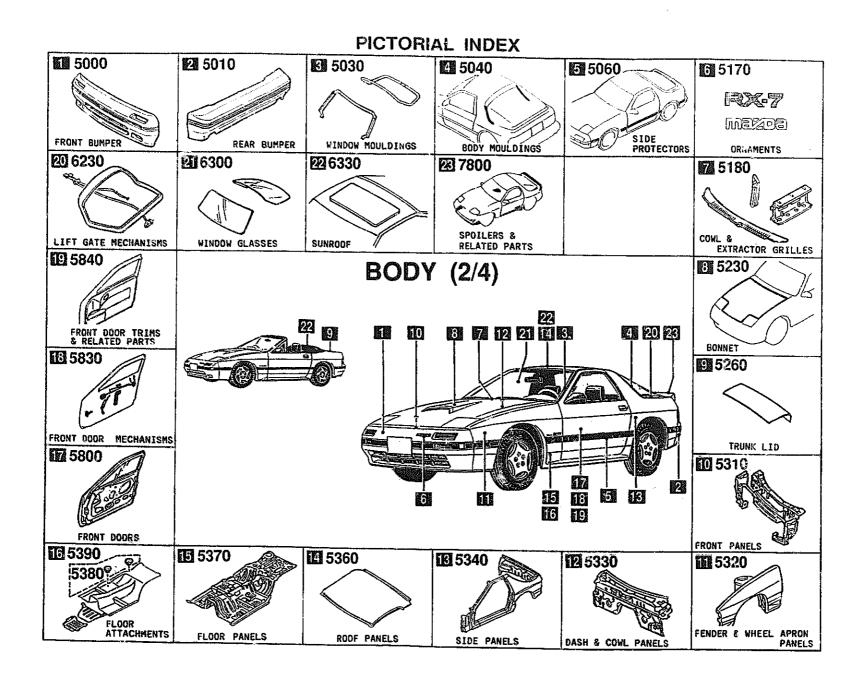

SECTION NAME INDEX (CHASSIS)

.

CATLOG-NO= AUFA03-07

DATE. 1993-12 PAGE. 2

| L0.N0          | SEC.NO       | SECTION NAME                                 | LO.NO | SEC.NO | SECTION NAME SECTION NAME                       | LD.ND | SEC.ND | SECTION NAME |
|----------------|--------------|----------------------------------------------|-------|--------|-------------------------------------------------|-------|--------|--------------|
| 3-003          | 0900         | KEY SETS                                     | 3-E09 | 5390   | FLOOR ATTACHMENTS                               |       |        |              |
| 3-F03          | 5000         | FRONT BUMPER                                 | 3-010 | 5500   | DASHBOARD EQUIPMENTS                            |       |        |              |
| 3-403          | 5010         | REAR BUMPER                                  | 3-F10 | 5520   | METER HOOD                                      |       |        |              |
| 3~J03          | 5020         | HEAD LAMP CLEANER                            | 3-G10 | 5530   | SPEEDOMETER CABLE                               |       |        |              |
| 3-L03          | 5030         | WINDOW MOULDINGS                             | 3-H10 | 5540   | METER COMPONENTS                                |       |        |              |
| 3-M03          | 5040         | BDDY MOULDINGS                               | 3-J10 | 5560   | DASHBOARD & RELATED PARTS                       |       |        |              |
|                | 5940         | (COUPE)<br>Side Protectors                   | 3-D11 | 5570   | CONSOLE                                         |       |        |              |
| 3-004          | 5060<br>5100 | HEAD LAMPS                                   | 3-G11 | 5580   | VENTILATOR                                      |       |        |              |
| 3-G04<br>3-H04 | 5103         | HEAD LAMP RETRACTORS                         | 3 H11 | 5700   | FRONT SEATS<br>(COUPE)                          |       |        |              |
| 3-K04          | 5105         | FRONT COMBINATION LAMPS                      | 3-J12 | 5700A  | FRONT SEATS                                     | 1     |        |              |
| 3-005          | 5110         | REAR COMBINATION LAMPS                       |       |        | (CONVERTIBLE)                                   |       |        |              |
| 3-105          | 5120         | LICENSE LAMPS                                | 3-013 | 5790   | SEAT BELTS (COUPE)                              | :     |        |              |
| 3-105          | 5125         | INTERIOR LAMPS                               | 3-F13 | 5790A  | SEAT BELTS                                      |       |        |              |
| 3-K05          | 5130         | OVERHEAD CONSOLE                             |       |        | (CONVERTIBLE)                                   |       |        |              |
| 3-105          | 5170         | ORNAMENTS                                    | 3-613 | 5795   | AIR BAG                                         |       |        |              |
| 3-M05          | 5180         | COWL & EXTRACTOR GRILLES                     | 3-H13 | 5800   | COUPE)                                          | ļ     | 1      |              |
| 3-006          | 5230         | BONNET                                       | 3-K13 | 5800A  | FRONT DOORS<br>(CONVERTIBLE)                    |       |        |              |
| 3-606          | 5260         | TRUNK LID<br>(Convertible)                   | 3-014 | 5830   | FRONT DOOR MECHANISMS<br>(COUPE)                |       |        |              |
| 3-806          | 5310         | FRONT PANELS<br>(COUPE)                      | 3-114 | 5830A  | FRONT DOOR MECHANISMS<br>(CONVERTIBLE)          |       |        |              |
| 3-J06          | 5310 A       | FRONT PANELS<br>(CONVERTIBLE)                | 3-M14 | 5840   | FRONT DOOR TRIMS & RELATED PAR                  | ļ     |        |              |
| 3-M06          | 5320         | FENDER & WHEEL APRON PANELS (COUPE)          |       | 59494  | TS<br>(COUPE)<br>FRONT DOOR TRIMS & RELATED PAR |       |        |              |
| 3-007          | 5320 A       | FENDER & WHEEL APRON PANELS<br>(CONVERTIBLE) | 3-H15 | 5840A  | TS (CONVERTIBLE)                                |       |        |              |
| 3-G07          | 5330         | DASH & COWL PANELS                           | 3-C16 | 6100   | HEATER                                          |       |        |              |
| 3-H07          | 5340         | SIDE PANELS<br>(COUPE)                       | 3-E16 | 6110   | HEATER UNIT COMPONENTS                          |       | Ì      |              |
| 3-M07          | 5340A        | SIDE PANELS                                  | 3-F16 | 6115   | HEATER CONTROLS COMPONENTS                      |       |        | 1            |
| 3-n07          | 2040A        | (CONVERTIBLE)                                | 3-G16 | 6120   | HEATER BLOWER COMPONENTS                        | 1     |        |              |
| 3-608          | 5360         | ROOF PANELS<br>(COUPE)                       | 3-116 | 6130   | AIR CONDITIONER<br>(JAPAN MAKE)                 |       |        |              |
| 3-H08          | 5370         | FLOOR PANELS<br>(COUPE)                      | 3-L16 | 613DA  | AIR CONDITIONER<br>(OPTIONAL PARTS)             | ļ.    |        |              |
| 3-ков          | 5370 4       | FLOOR PANELS<br>(CONVERTIBLE)                | ]     |        |                                                 | 1     |        |              |
| 3-009          | 5380         | FLOOR ATTACHMENTS (HOLE COVERS               |       |        |                                                 |       |        |              |
|                |              |                                              |       | 1      |                                                 | 1     |        |              |