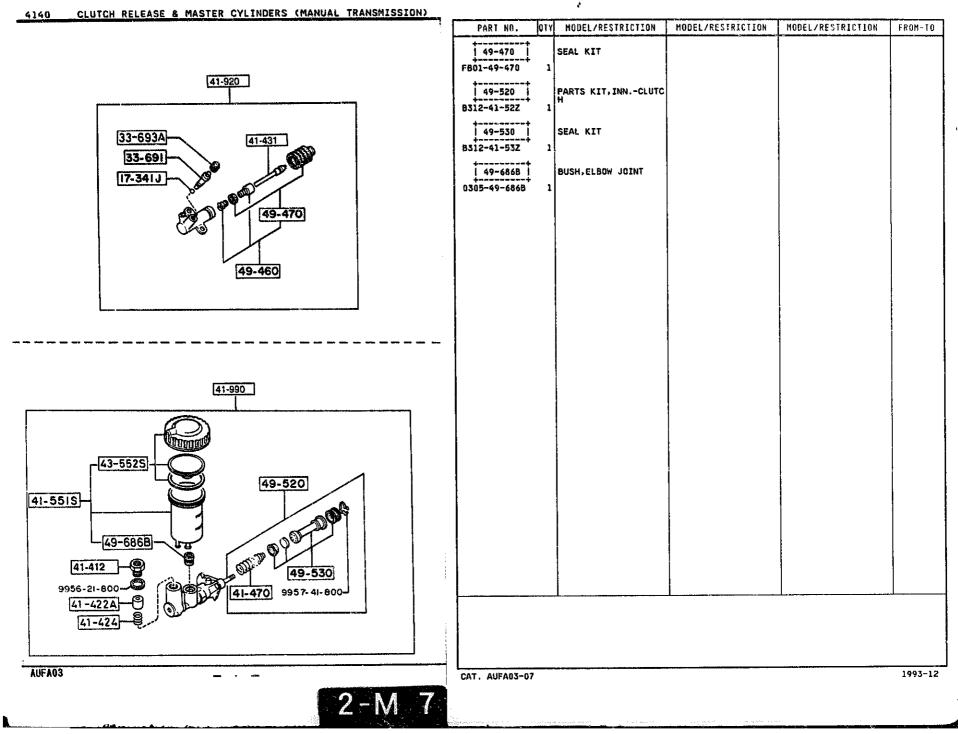

9995-11-022 39-035A 9997-11-000 39-380 MEMBER, T/MISSION MT. 9978-01-025 1 (W/0 TURBO) -9992-11-000 FC02-39-370 FC18-39-370 1 (TURBO) 9992-11-000 BRACKET, T/MISSION MT 39-410 9997-11-000 FC02-39-350 ł 9995-11-022 9997-11-200 39-811 INSULATOR 9992-11-200 FC02-39-385 1 (W/O TURBO) 39-030A 56-414A BOLT, SILENCER FB01~56-416 3 (W/0 TURBO) 39-040A 39-045 9995-11-030-9997-11-000 9992-11-000 AUFA03 CAT. AUFA03-07 2 - C = 7

## 3900 -1 \* ENGINE & T/MISSION MOUNTINGS

FROM-TO

1993-12



3900A ENGINE & T/MISSION MOUNTINGS

3900A -1 \* ENGINE & T/MISSION MOUNTINGS (AT)

















4140 -1 CLUTCH RELEASE & MASTER CYLINDERS (MANUAL TRANSMISSION)

4140 CLUTCH RELEASE & MASTER CYLINDERS (MANUAL TRANSMISSION)



• • •



## .

## 4140 -2 \* CLUTCH RELEASE & MASTER CYLINDERS (MANUAL TRANSMISSION)



4145 -1 # CLUTCH PIPINGS (MANUAL TRANSMISSION)



. .

4160 -1 \* ACCELERATOR CONTROL SYSTEM





Na ...



- È







4210 -1 \* FUEL LID OPENER



AUFA03

42-480

42-408

42-438







4300A -1 BRAKE PEDALS (AUTOMATIC TRANSMISSION)



----



## 4300A -2 \* BRAKE PEDALS (AUTOMATIC TRANSMISSION)



























.....

## 4370 -3 # ANTILOCK BRAKE SYSTEM (1/2)ANTILOCK BRAKE SYSTEM 4370 (THIS ILLUSTRATION CONSISTS OF 2 PAGES) PART NO. QTY MODEL/RESTRICTION MODEL/RESTRICTION MODEL/RESTRICTION FROM-TO WIRING, ANTILOCK BRAK (REFER TO (2/2)) 67-230 43-780 F855-67-230E 1 43-694A ø 0 9994-00-600 43-50 9994-00-600 3-799 43-799 9995-61-022 43-310 9978-60-816-8 67-230 9995-20-800 9997-10-800-52-398 9991-70-80 9394-00-801 43-776 -9978-60-816 9978-60-816 9978-60-81€ 9979-60-610 9978-60-816