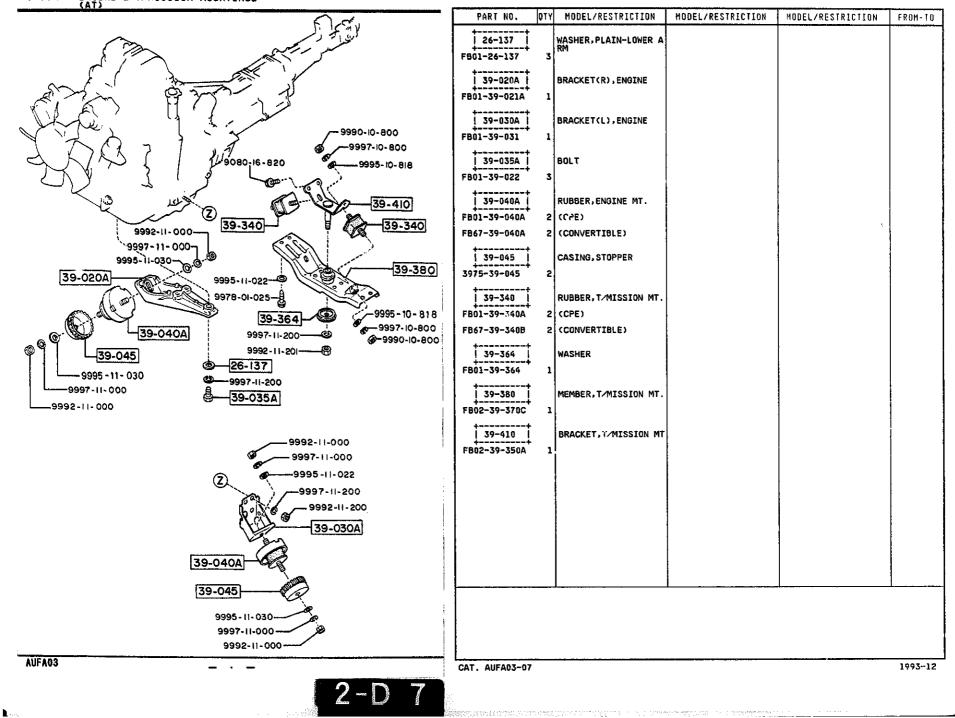

SECTION NAME INDEX (ENGINE)

1

|        |            |                                                                              |       | 360    | TION NAME INDEX (CRASSIS)                   |       |        |              |
|--------|------------|------------------------------------------------------------------------------|-------|--------|---------------------------------------------|-------|--------|--------------|
| LO.NO  | SEC.NO     | SECTION NAME                                                                 | LO.NO | SEC.ND | SECTION NAME                                | LO.ND | SEC.NO | SECTION NAME |
| 5-C03  | 2505       | REAR PROPELLER SHAFT                                                         | 5-008 | 4160   | ACCELERATOR CONTROL SYSTEM                  |       |        |              |
| 2-003  | 2550       | REAR DRIVE SHAFT                                                             | 2~008 | 4200   | FUEL TANK                                   |       |        | •            |
| 2-E03  | 2600       | REAR AXLE                                                                    | 2~608 | 4210   | FUEL LID OPENER                             |       |        |              |
| 2-G03  | 2610       | REAR BRAKE MECHANISMS                                                        | 2-H08 | 4300   | CLUTCH & BRAKE PEDALS (MANUAL TRANSMISSION) |       |        |              |
| 2-J03  | 2710       | REAR DIFFERENTIALS<br>(NORMAL DIFF.)                                         | 2-K08 | 4300A  | BRAKE PEDALS (AUTOMATIC TRANSM              | 1     |        |              |
| 2-N03  | 2710 A     | REAR DIFFERENTIALS<br>(LIMITED SLIP DIFF.)                                   | 2-MD8 | 4340   | BRAKE MASTER CYLINDER & POWER<br>BRAKE      |       |        |              |
| 2-F04  | 2800       | REAR SUSPENSION MECHANISMS                                                   |       |        | (W/O TURBO)                                 |       |        |              |
| 2-604  | 2801       | REAR SPRING & DAMPER                                                         | 2-009 | 4340 A | BRAKE MASTER CYLINDER & POWER<br>BRAKE      |       |        |              |
| 2-H04  | 2810       | REAR STABILIZER                                                              |       |        | (TURBO)                                     |       |        |              |
| 2-104  | 2830       | REAR LOWER ARMS & SUB FRAME                                                  | 2-E09 | 4360   | BRAKE PIPINGS<br>(W/O TURBO)                |       |        |              |
| 2-K04  | 3200       | STEERING WHEEL<br>(W/O AIR BAG)                                              | 2-G09 | 4360 A | BRAKE PIPINGS                               |       |        |              |
| 2-M04  | 3200 A     | STEERING WHEEL<br>(W/ AIR BAG)                                               | 2-109 | 4370   | ANTILOCK BRAKE SYSTEM                       |       |        |              |
| 2-N04  | 3210       | STEERING COLUMN & SHAFTS                                                     | 2-M09 | 4400   | PARKING BRAKE SYSTEM                        |       |        |              |
| 2-005  | 2-005 3220 | STEERING GEAR<br>(W/ POWER STEERING:ENGINE REVO<br>LUTION PER MINUTE SENSOR) | 2-010 | 4500   | FUEL PIPINGS                                |       |        |              |
| 1      |            |                                                                              | 2-610 | 4600   | CHANGE CONTROL SYSTEM                       |       | 1      |              |
| 2-G05  | 3220 A     | STEERING GEAR<br>(W/ POWER STEERING:VELOCITY SE<br>NSOR)                     |       |        |                                             |       |        |              |
| 2-J05  | 3240       | POWER STEERING SYSTEM                                                        |       |        |                                             |       |        |              |
| 2-M05  | 3300       | FRONT AXLE                                                                   |       |        |                                             |       | r      |              |
| 2-006  | 3310       | FRONT BRAKE MECHANISMS                                                       |       |        | -<br>-<br>-                                 |       |        |              |
| 2-606  | 3400       | FRONT SUSPENSION MECHANISMS                                                  |       |        |                                             | 1     | ł      |              |
| 2-10-  | 3401       | FRONT SPRING & DAMPER                                                        | 1     |        |                                             | 1     | •      |              |
| 2-J06  | 3410       | CROSSNEMBER & STABILIZER                                                     | 1     |        |                                             |       |        |              |
| 2-K06  | 3700       | TIRES & JACK                                                                 |       |        |                                             |       |        |              |
| 2 ·C07 | 3900       | ENGINE & T/MISSION MOUNTINGS<br>(MT)                                         |       |        |                                             |       |        |              |
| 2-007  | 3900A      | ENGINE & T/MISSION MOUNTINGS<br>(AT)                                         |       |        |                                             |       |        |              |
| 2-E07  | 4000       | EXHAUST SYSTEM<br>(W/O TURBO)                                                |       |        |                                             |       |        |              |
| 2-107  | 4000 A     | EXHAUST SYSTEM<br>(TURBO)                                                    | ļ     |        |                                             |       |        |              |
| 2-107  | 4140       | CLUTCH RELEASE & MASTER CYLIND<br>ERS (MANUAL TRANSMISSION)                  |       |        |                                             |       |        |              |
| 2-N07  | 4145       | CLUTCH PIPINGS (MANUAL TRANSMI<br>SSION)                                     | -     |        |                                             |       |        |              |
|        | :          |                                                                              |       |        |                                             | 1     | 1      |              |