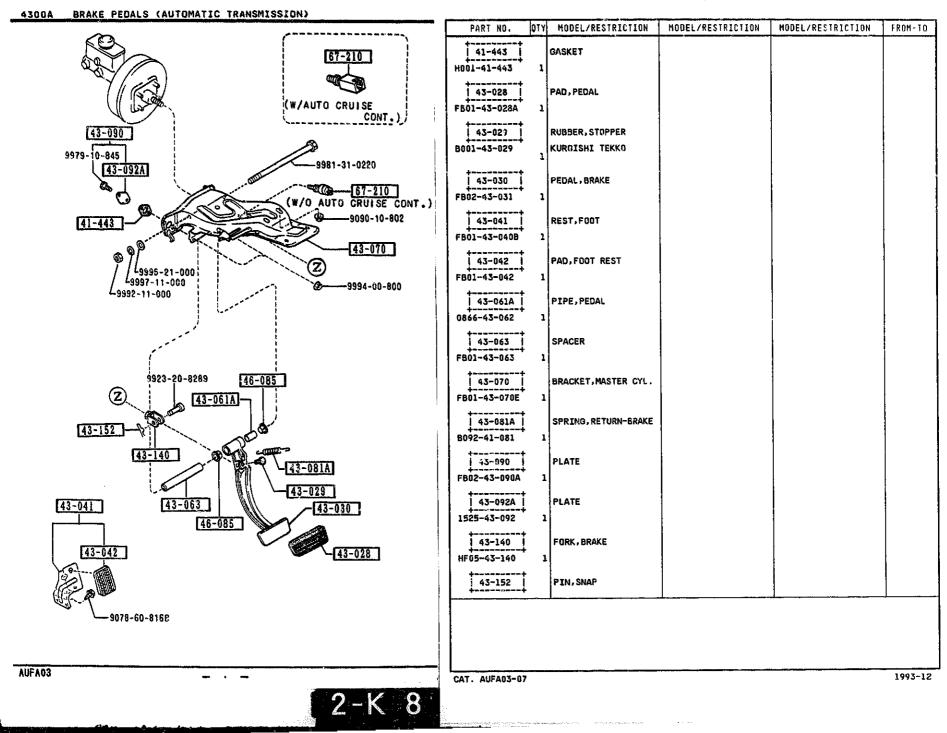

SECTION NAME INDEX (ENGINE)

1

|        |            |                                                                              |       | 360    | TION NAME INDEX (CRASSIS)                   |       |        |              |
|--------|------------|------------------------------------------------------------------------------|-------|--------|---------------------------------------------|-------|--------|--------------|
| LO.NO  | SEC.NO     | SECTION NAME                                                                 | LO.NO | SEC.ND | SECTION NAME                                | LO.ND | SEC.NO | SECTION NAME |
| 5-C03  | 2505       | REAR PROPELLER SHAFT                                                         | 5-008 | 4160   | ACCELERATOR CONTROL SYSTEM                  |       |        |              |
| 2-003  | 2550       | REAR DRIVE SHAFT                                                             | 2~008 | 4200   | FUEL TANK                                   |       |        | •            |
| 2-E03  | 2600       | REAR AXLE                                                                    | 2~608 | 4210   | FUEL LID OPENER                             |       |        |              |
| 2-G03  | 2610       | REAR BRAKE MECHANISMS                                                        | 2-H08 | 4300   | CLUTCH & BRAKE PEDALS (MANUAL TRANSMISSION) |       |        |              |
| 2-J03  | 2710       | REAR DIFFERENTIALS<br>(NORMAL DIFF.)                                         | 2-K08 | 4300A  | BRAKE PEDALS (AUTOMATIC TRANSM              | 1     |        |              |
| 2-N03  | 2710 A     | REAR DIFFERENTIALS<br>(LIMITED SLIP DIFF.)                                   | 2-MD8 | 4340   | BRAKE MASTER CYLINDER & POWER<br>BRAKE      |       |        |              |
| 2-F04  | 2800       | REAR SUSPENSION MECHANISMS                                                   |       |        | (W/O TURBO)                                 |       |        |              |
| 2-604  | 2801       | REAR SPRING & DAMPER                                                         | 2-009 | 4340 A | BRAKE MASTER CYLINDER & POWER<br>BRAKE      |       |        |              |
| 2-H04  | 2810       | REAR STABILIZER                                                              |       |        | (TURBO)                                     |       |        |              |
| 2-104  | 2830       | REAR LOWER ARMS & SUB FRAME                                                  | 2-E09 | 4360   | BRAKE PIPINGS<br>(W/O TURBO)                |       |        |              |
| 2-K04  | 3200       | STEERING WHEEL<br>(W/O AIR BAG)                                              | 2-G09 | 4360 A | BRAKE PIPINGS                               |       |        |              |
| 2-M04  | 3200 A     | STEERING WHEEL<br>(W/ AIR BAG)                                               | 2-109 | 4370   | ANTILOCK BRAKE SYSTEM                       |       |        |              |
| 2-N04  | 3210       | STEERING COLUMN & SHAFTS                                                     | 2-M09 | 4400   | PARKING BRAKE SYSTEM                        |       |        |              |
| 2-005  | 2-005 3220 | STEERING GEAR<br>(W/ POWER STEERING:ENGINE REVO<br>LUTION PER MINUTE SENSOR) | 2-010 | 4500   | FUEL PIPINGS                                |       |        |              |
| 1      |            |                                                                              | 2-610 | 4600   | CHANGE CONTROL SYSTEM                       |       | 1      |              |
| 2-G05  | 3220 A     | STEERING GEAR<br>(W/ POWER STEERING:VELOCITY SE<br>NSOR)                     |       |        |                                             |       |        |              |
| 2-J05  | 3240       | POWER STEERING SYSTEM                                                        |       |        |                                             |       |        |              |
| 2-M05  | 3300       | FRONT AXLE                                                                   |       |        |                                             |       | r      |              |
| 2-006  | 3310       | FRONT BRAKE MECHANISMS                                                       |       |        | -<br>-<br>-                                 |       |        |              |
| 2-606  | 3400       | FRONT SUSPENSION MECHANISMS                                                  |       |        |                                             | 1     | ł      |              |
| 2-10-  | 3401       | FRONT SPRING & DAMPER                                                        | 1     |        |                                             | 1     | •      |              |
| 2-J06  | 3410       | CROSSNEMBER & STABILIZER                                                     | 1     |        |                                             |       |        |              |
| 2-K06  | 3700       | TIRES & JACK                                                                 |       |        |                                             |       |        |              |
| 2 ·C07 | 3900       | ENGINE & T/MISSION MOUNTINGS<br>(MT)                                         |       |        |                                             |       |        |              |
| 2-007  | 3900A      | ENGINE & T/MISSION MOUNTINGS<br>(AT)                                         |       |        |                                             |       |        |              |
| 2-E07  | 4000       | EXHAUST SYSTEM<br>(W/O TURBO)                                                |       |        |                                             |       |        |              |
| 2-107  | 4000 A     | EXHAUST SYSTEM<br>(TURBO)                                                    | ļ     |        |                                             |       |        |              |
| 2-107  | 4140       | CLUTCH RELEASE & MASTER CYLIND<br>ERS (MANUAL TRANSMISSION)                  |       |        |                                             |       |        |              |
| 2-N07  | 4145       | CLUTCH PIPINGS (MANUAL TRANSMI<br>SSION)                                     | -     |        |                                             |       |        |              |
|        | :          |                                                                              |       |        |                                             | 1     | 1      |              |