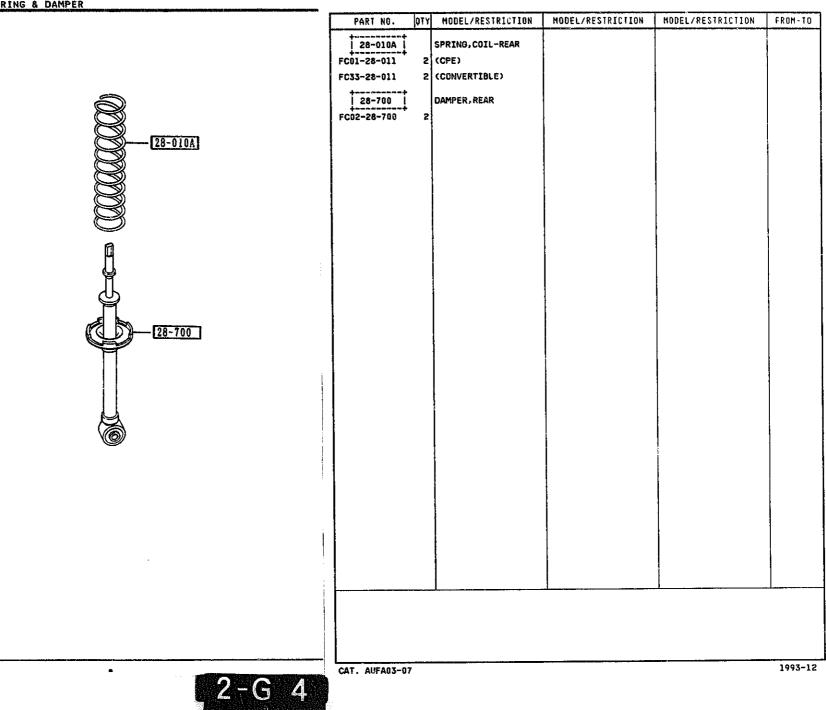

SECTION NAME INDEX (ENGINE)

1

|        |            |                                                                              |       | 360    | TION NAME INDEX (CRASSIS)                   |       |        |              |
|--------|------------|------------------------------------------------------------------------------|-------|--------|---------------------------------------------|-------|--------|--------------|
| LO.NO  | SEC.NO     | SECTION NAME                                                                 | LO.NO | SEC.ND | SECTION NAME                                | LO.ND | SEC.NO | SECTION NAME |
| 5-C03  | 2505       | REAR PROPELLER SHAFT                                                         | 5-008 | 4160   | ACCELERATOR CONTROL SYSTEM                  |       |        |              |
| 2-003  | 2550       | REAR DRIVE SHAFT                                                             | 2~008 | 4200   | FUEL TANK                                   |       |        | •            |
| 2-E03  | 2600       | REAR AXLE                                                                    | 2~608 | 4210   | FUEL LID OPENER                             |       |        |              |
| 2-G03  | 2610       | REAR BRAKE MECHANISMS                                                        | 2-H08 | 4300   | CLUTCH & BRAKE PEDALS (MANUAL TRANSMISSION) |       |        |              |
| 2-J03  | 2710       | REAR DIFFERENTIALS<br>(NORMAL DIFF.)                                         | 2-K08 | 4300A  | BRAKE PEDALS (AUTOMATIC TRANSM              | 1     |        |              |
| 2-N03  | 2710 A     | REAR DIFFERENTIALS<br>(LIMITED SLIP DIFF.)                                   | 2-MD8 | 4340   | BRAKE MASTER CYLINDER & POWER<br>BRAKE      |       |        |              |
| 2-F04  | 2800       | REAR SUSPENSION MECHANISMS                                                   |       |        | (W/O TURBO)                                 |       |        |              |
| 2-604  | 2801       | REAR SPRING & DAMPER                                                         | 2-009 | 4340 A | BRAKE MASTER CYLINDER & POWER<br>BRAKE      |       |        |              |
| 2-H04  | 2810       | REAR STABILIZER                                                              |       |        | (TURBO)                                     |       |        |              |
| 2-104  | 2830       | REAR LOWER ARMS & SUB FRAME                                                  | 2-E09 | 4360   | BRAKE PIPINGS<br>(W/O TURBO)                |       |        |              |
| 2-K04  | 3200       | STEERING WHEEL<br>(W/O AIR BAG)                                              | 2-G09 | 4360 A | BRAKE PIPINGS                               |       |        |              |
| 2-M04  | 3200 A     | STEERING WHEEL<br>(W/ AIR BAG)                                               | 2-109 | 4370   | ANTILOCK BRAKE SYSTEM                       |       |        |              |
| 2-N04  | 3210       | STEERING COLUMN & SHAFTS                                                     | 2-M09 | 4400   | PARKING BRAKE SYSTEM                        |       |        |              |
| 2-005  | 2-005 3220 | STEERING GEAR<br>(W/ POWER STEERING:ENGINE REVO<br>LUTION PER MINUTE SENSOR) | 2-010 | 4500   | FUEL PIPINGS                                |       |        |              |
| 1      |            |                                                                              | 2-610 | 4600   | CHANGE CONTROL SYSTEM                       |       | 1      |              |
| 2-G05  | 3220 A     | STEERING GEAR<br>(W/ POWER STEERING:VELOCITY SE<br>NSOR)                     |       |        |                                             |       |        |              |
| 2-J05  | 3240       | POWER STEERING SYSTEM                                                        |       |        |                                             |       |        |              |
| 2-M05  | 3300       | FRONT AXLE                                                                   |       |        |                                             |       | r      |              |
| 2-006  | 3310       | FRONT BRAKE MECHANISMS                                                       |       |        | -<br>-<br>-                                 |       |        |              |
| 2-606  | 3400       | FRONT SUSPENSION MECHANISMS                                                  |       |        |                                             | 1     | ł      |              |
| 2-10-  | 3401       | FRONT SPRING & DAMPER                                                        | 1     |        |                                             | 1     | •      |              |
| 2-J06  | 3410       | CROSSNEMBER & STABILIZER                                                     | 1     |        |                                             |       |        |              |
| 2-K06  | 3700       | TIRES & JACK                                                                 |       |        |                                             |       |        |              |
| 2 ·C07 | 3900       | ENGINE & T/MISSION MOUNTINGS<br>(MT)                                         |       |        |                                             |       |        |              |
| 2-007  | 3900A      | ENGINE & T/MISSION MOUNTINGS<br>(AT)                                         |       |        |                                             |       |        |              |
| 2-E07  | 4000       | EXHAUST SYSTEM<br>(W/O TURBO)                                                |       |        |                                             |       |        |              |
| 2-107  | 4000 A     | EXHAUST SYSTEM<br>(TURBO)                                                    | ļ     |        |                                             |       |        |              |
| 2-107  | 4140       | CLUTCH RELEASE & MASTER CYLIND<br>ERS (MANUAL TRANSMISSION)                  |       |        |                                             |       |        |              |
| 2-N07  | 4145       | CLUTCH PIPINGS (MANUAL TRANSMI<br>SSION)                                     | -     |        |                                             |       |        |              |
|        | :          |                                                                              |       |        |                                             | 1     | 1      |              |