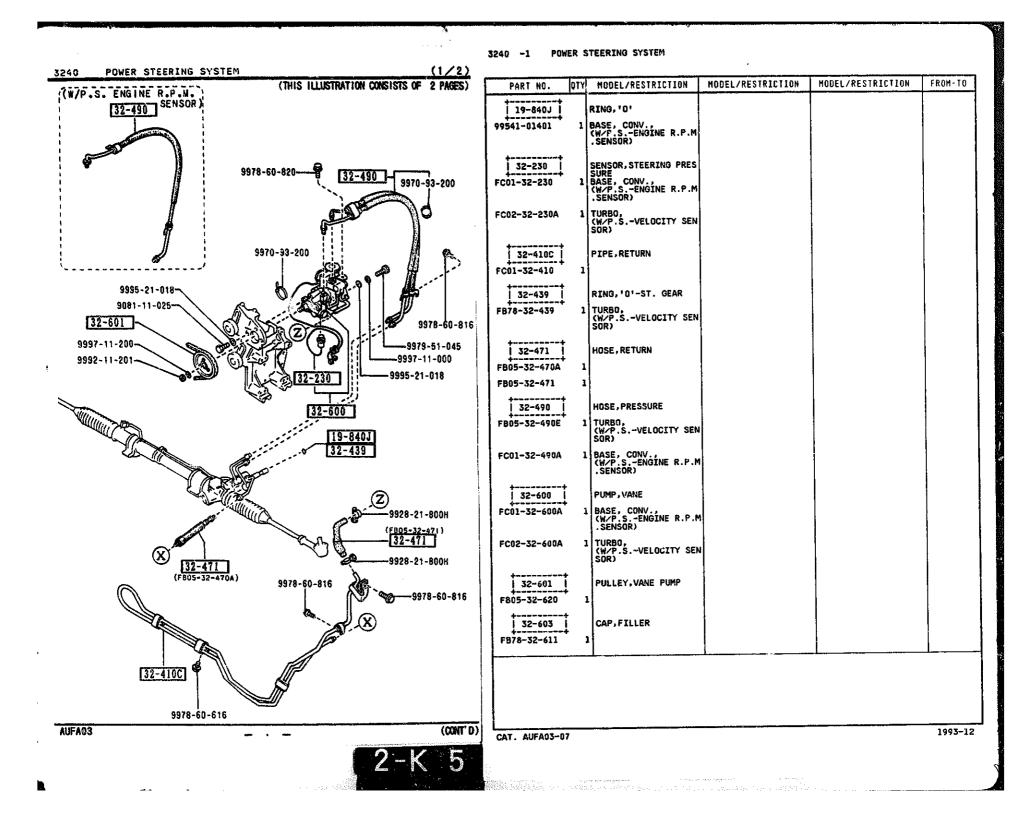

SECTION NAME INDEX (ENGINE)

1

|        |            |                                                                              |       | 360    | TION NAME INDEX (CRASSIS)                   |       |        |              |
|--------|------------|------------------------------------------------------------------------------|-------|--------|---------------------------------------------|-------|--------|--------------|
| LO.NO  | SEC.NO     | SECTION NAME                                                                 | LO.NO | SEC.ND | SECTION NAME                                | LO.ND | SEC.NO | SECTION NAME |
| 5-C03  | 2505       | REAR PROPELLER SHAFT                                                         | 5-008 | 4160   | ACCELERATOR CONTROL SYSTEM                  |       |        |              |
| 2-003  | 2550       | REAR DRIVE SHAFT                                                             | 2~008 | 4200   | FUEL TANK                                   |       |        | •            |
| 2-E03  | 2600       | REAR AXLE                                                                    | 2~608 | 4210   | FUEL LID OPENER                             |       |        |              |
| 2-G03  | 2610       | REAR BRAKE MECHANISMS                                                        | 2-H08 | 4300   | CLUTCH & BRAKE PEDALS (MANUAL TRANSMISSION) |       |        |              |
| 2-J03  | 2710       | REAR DIFFERENTIALS<br>(NORMAL DIFF.)                                         | 2-K08 | 4300A  | BRAKE PEDALS (AUTOMATIC TRANSM              | 1     |        |              |
| 2-N03  | 2710 A     | REAR DIFFERENTIALS<br>(LIMITED SLIP DIFF.)                                   | 2-MD8 | 4340   | BRAKE MASTER CYLINDER & POWER<br>BRAKE      |       |        |              |
| 2-F04  | 2800       | REAR SUSPENSION MECHANISMS                                                   |       |        | (W/O TURBO)                                 |       |        |              |
| 2-604  | 2801       | REAR SPRING & DAMPER                                                         | 2-009 | 4340 A | BRAKE MASTER CYLINDER & POWER<br>BRAKE      |       |        |              |
| 2-H04  | 2810       | REAR STABILIZER                                                              |       |        | (TURBO)                                     |       |        |              |
| 2-104  | 2830       | REAR LOWER ARMS & SUB FRAME                                                  | 2-E09 | 4360   | BRAKE PIPINGS<br>(W/O TURBO)                |       |        |              |
| 2-K04  | 3200       | STEERING WHEEL<br>(W/O AIR BAG)                                              | 2-G09 | 4360 A | BRAKE PIPINGS                               |       |        |              |
| 2-M04  | 3200 A     | STEERING WHEEL<br>(W/ AIR BAG)                                               | 2-109 | 4370   | ANTILOCK BRAKE SYSTEM                       |       |        |              |
| 2-N04  | 3210       | STEERING COLUMN & SHAFTS                                                     | 2-M09 | 4400   | PARKING BRAKE SYSTEM                        |       |        |              |
| 2-005  | 2-005 3220 | STEERING GEAR<br>(W/ POWER STEERING:ENGINE REVO<br>LUTION PER MINUTE SENSOR) | 2-010 | 4500   | FUEL PIPINGS                                |       |        |              |
| 1      |            |                                                                              | 2-610 | 4600   | CHANGE CONTROL SYSTEM                       |       | 1      |              |
| 2-G05  | 3220 A     | STEERING GEAR<br>(W/ POWER STEERING:VELOCITY SE<br>NSOR)                     |       |        |                                             |       |        |              |
| 2-J05  | 3240       | POWER STEERING SYSTEM                                                        |       |        |                                             |       |        |              |
| 2-M05  | 3300       | FRONT AXLE                                                                   |       |        |                                             |       | r      |              |
| 2-006  | 3310       | FRONT BRAKE MECHANISMS                                                       |       |        | -<br>-<br>-                                 |       |        |              |
| 2-606  | 3400       | FRONT SUSPENSION MECHANISMS                                                  |       |        |                                             | 1     | ł      |              |
| 2-10-  | 3401       | FRONT SPRING & DAMPER                                                        | 1     |        |                                             | 1     | •      |              |
| 2-J06  | 3410       | CROSSNEMBER & STABILIZER                                                     | 1     |        |                                             |       |        |              |
| 2-K06  | 3700       | TIRES & JACK                                                                 |       |        |                                             |       |        |              |
| 2 ·C07 | 3900       | ENGINE & T/MISSION MOUNTINGS<br>(MT)                                         |       |        |                                             |       |        |              |
| 2-007  | 3900A      | ENGINE & T/MISSION MOUNTINGS<br>(AT)                                         |       |        |                                             |       |        |              |
| 2-E07  | 4000       | EXHAUST SYSTEM<br>(W/O TURBO)                                                |       |        |                                             |       |        |              |
| 2-107  | 4000 A     | EXHAUST SYSTEM<br>(TURBO)                                                    | ļ     |        |                                             |       |        |              |
| 2-107  | 4140       | CLUTCH RELEASE & MASTER CYLIND<br>ERS (MANUAL TRANSMISSION)                  |       |        |                                             |       |        |              |
| 2-N07  | 4145       | CLUTCH PIPINGS (MANUAL TRANSMI<br>SSION)                                     | -     |        |                                             |       |        |              |
|        | :          |                                                                              |       |        |                                             | 1     | 1      |              |