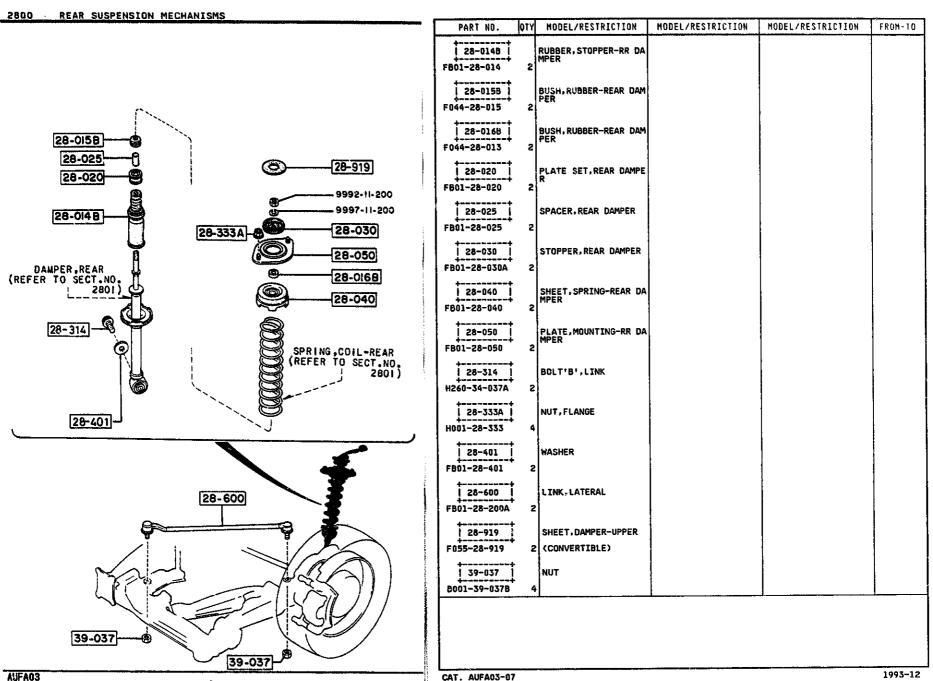

SECTION NAME INDEX (ENGINE)

1

|        |            |                                                                              |       | 360    | TION NAME INDEX (CRASSIS)                   |       |        |              |
|--------|------------|------------------------------------------------------------------------------|-------|--------|---------------------------------------------|-------|--------|--------------|
| LO.NO  | SEC.NO     | SECTION NAME                                                                 | LO.NO | SEC.ND | SECTION NAME                                | LO.ND | SEC.NO | SECTION NAME |
| 5-C03  | 2505       | REAR PROPELLER SHAFT                                                         | 5-008 | 4160   | ACCELERATOR CONTROL SYSTEM                  |       |        |              |
| 2-003  | 2550       | REAR DRIVE SHAFT                                                             | 2~008 | 4200   | FUEL TANK                                   |       |        | •            |
| 2-E03  | 2600       | REAR AXLE                                                                    | 2~608 | 4210   | FUEL LID OPENER                             |       |        |              |
| 2-G03  | 2610       | REAR BRAKE MECHANISMS                                                        | 2-H08 | 4300   | CLUTCH & BRAKE PEDALS (MANUAL TRANSMISSION) |       |        |              |
| 2-J03  | 2710       | REAR DIFFERENTIALS<br>(NORMAL DIFF.)                                         | 2-K08 | 4300A  | BRAKE PEDALS (AUTOMATIC TRANSM              | 1     |        |              |
| 2-N03  | 2710 A     | REAR DIFFERENTIALS<br>(LIMITED SLIP DIFF.)                                   | 2-MD8 | 4340   | BRAKE MASTER CYLINDER & POWER<br>BRAKE      |       |        |              |
| 2-F04  | 2800       | REAR SUSPENSION MECHANISMS                                                   |       |        | (W/O TURBO)                                 |       |        |              |
| 2-604  | 2801       | REAR SPRING & DAMPER                                                         | 2-009 | 4340 A | BRAKE MASTER CYLINDER & POWER<br>BRAKE      |       |        |              |
| 2-H04  | 2810       | REAR STABILIZER                                                              |       |        | (TURBO)                                     |       |        |              |
| 2-104  | 2830       | REAR LOWER ARMS & SUB FRAME                                                  | 2-E09 | 4360   | BRAKE PIPINGS<br>(W/O TURBO)                |       |        |              |
| 2-K04  | 3200       | STEERING WHEEL<br>(W/O AIR BAG)                                              | 2-G09 | 4360 A | BRAKE PIPINGS                               |       |        |              |
| 2-M04  | 3200 A     | STEERING WHEEL<br>(W/ AIR BAG)                                               | 2-109 | 4370   | ANTILOCK BRAKE SYSTEM                       |       |        |              |
| 2-N04  | 3210       | STEERING COLUMN & SHAFTS                                                     | 2-M09 | 4400   | PARKING BRAKE SYSTEM                        |       |        |              |
| 2-005  | 2-005 3220 | STEERING GEAR<br>(W/ POWER STEERING:ENGINE REVO<br>LUTION PER MINUTE SENSOR) | 2-010 | 4500   | FUEL PIPINGS                                |       |        |              |
| 1      |            |                                                                              | 2-610 | 4600   | CHANGE CONTROL SYSTEM                       |       | 1      |              |
| 2-G05  | 3220 A     | STEERING GEAR<br>(W/ POWER STEERING:VELOCITY SE<br>NSOR)                     |       |        |                                             |       |        |              |
| 2-J05  | 3240       | POWER STEERING SYSTEM                                                        |       |        |                                             |       |        |              |
| 2-M05  | 3300       | FRONT AXLE                                                                   |       |        |                                             |       | r      |              |
| 2-006  | 3310       | FRONT BRAKE MECHANISMS                                                       |       |        | -<br>-<br>-                                 |       |        |              |
| 2-606  | 3400       | FRONT SUSPENSION MECHANISMS                                                  |       |        |                                             | 1     | ł      |              |
| 2-10-  | 3401       | FRONT SPRING & DAMPER                                                        | 1     |        |                                             | 1     | •      |              |
| 2-J06  | 3410       | CROSSNEMBER & STABILIZER                                                     | 1     |        |                                             |       |        |              |
| 2-K06  | 3700       | TIRES & JACK                                                                 |       |        |                                             |       |        |              |
| 2 ·C07 | 3900       | ENGINE & T/MISSION MOUNTINGS<br>(MT)                                         |       |        |                                             |       |        |              |
| 2-007  | 3900A      | ENGINE & T/MISSION MOUNTINGS<br>(AT)                                         |       |        |                                             |       |        |              |
| 2-E07  | 4000       | EXHAUST SYSTEM<br>(W/O TURBO)                                                |       |        |                                             |       |        |              |
| 2-107  | 4000 A     | EXHAUST SYSTEM<br>(TURBO)                                                    | ļ     |        |                                             |       |        |              |
| 2-107  | 4140       | CLUTCH RELEASE & MASTER CYLIND<br>ERS (MANUAL TRANSMISSION)                  |       |        |                                             |       |        |              |
| 2-N07  | 4145       | CLUTCH PIPINGS (MANUAL TRANSMI<br>SSION)                                     | -     |        |                                             |       |        |              |
|        | :          |                                                                              |       |        |                                             | 1     | 1      |              |