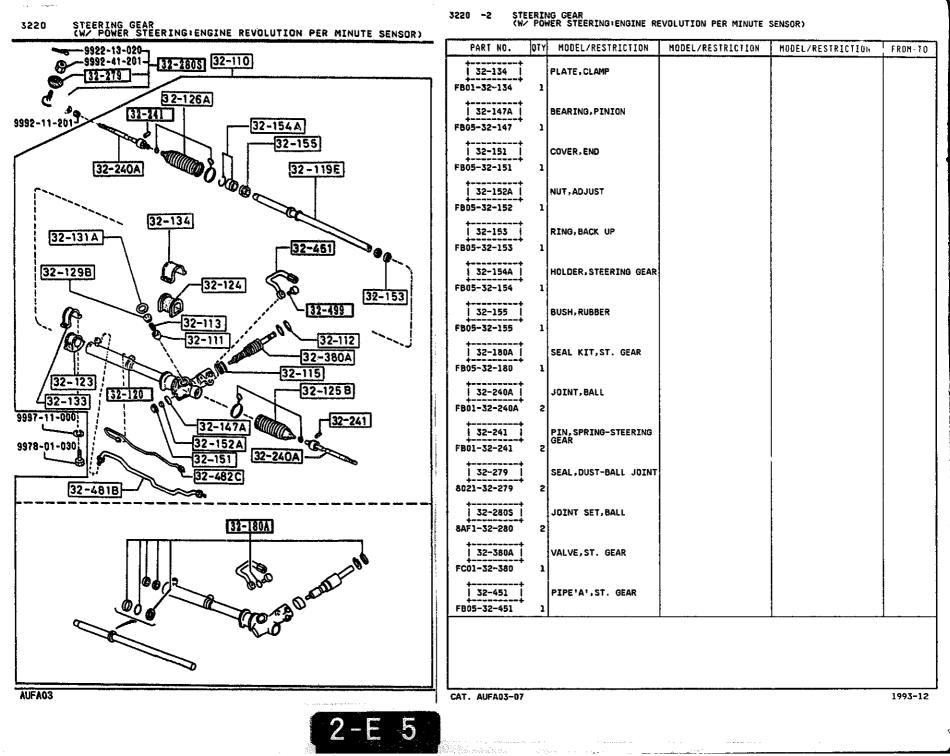

SECTION NAME INDEX (ENGINE)

1

|        |            |                                                                              |       | 360    | TION NAME INDEX (CRASSIS)                   |       |        |              |
|--------|------------|------------------------------------------------------------------------------|-------|--------|---------------------------------------------|-------|--------|--------------|
| LO.NO  | SEC.NO     | SECTION NAME                                                                 | LO.NO | SEC.ND | SECTION NAME                                | LO.ND | SEC.NO | SECTION NAME |
| 5-C03  | 2505       | REAR PROPELLER SHAFT                                                         | 5-008 | 4160   | ACCELERATOR CONTROL SYSTEM                  |       |        |              |
| 2-003  | 2550       | REAR DRIVE SHAFT                                                             | 2~008 | 4200   | FUEL TANK                                   |       |        | •            |
| 2-E03  | 2600       | REAR AXLE                                                                    | 2~608 | 4210   | FUEL LID OPENER                             |       |        |              |
| 2-G03  | 2610       | REAR BRAKE MECHANISMS                                                        | 2-H08 | 4300   | CLUTCH & BRAKE PEDALS (MANUAL TRANSMISSION) |       |        |              |
| 2-J03  | 2710       | REAR DIFFERENTIALS<br>(NORMAL DIFF.)                                         | 2-K08 | 4300A  | BRAKE PEDALS (AUTOMATIC TRANSM              | 1     |        |              |
| 2-N03  | 2710 A     | REAR DIFFERENTIALS<br>(LIMITED SLIP DIFF.)                                   | 2-MD8 | 4340   | BRAKE MASTER CYLINDER & POWER<br>BRAKE      |       |        |              |
| 2-F04  | 2800       | REAR SUSPENSION MECHANISMS                                                   |       |        | (W/O TURBO)                                 |       |        |              |
| 2-604  | 2801       | REAR SPRING & DAMPER                                                         | 2-009 | 4340 A | BRAKE MASTER CYLINDER & POWER<br>BRAKE      |       |        |              |
| 2-H04  | 2810       | REAR STABILIZER                                                              |       |        | (TURBO)                                     |       |        |              |
| 2-104  | 2830       | REAR LOWER ARMS & SUB FRAME                                                  | 2-E09 | 4360   | BRAKE PIPINGS<br>(W/O TURBO)                |       |        |              |
| 2-K04  | 3200       | STEERING WHEEL<br>(W/O AIR BAG)                                              | 2-G09 | 4360 A | BRAKE PIPINGS                               |       |        |              |
| 2-M04  | 3200 A     | STEERING WHEEL<br>(W/ AIR BAG)                                               | 2-109 | 4370   | ANTILOCK BRAKE SYSTEM                       |       |        |              |
| 2-N04  | 3210       | STEERING COLUMN & SHAFTS                                                     | 2-M09 | 4400   | PARKING BRAKE SYSTEM                        |       |        |              |
| 2-005  | 2-005 3220 | STEERING GEAR<br>(W/ POWER STEERING:ENGINE REVO<br>LUTION PER MINUTE SENSOR) | 2-010 | 4500   | FUEL PIPINGS                                |       |        |              |
| 1      |            |                                                                              | 2-610 | 4600   | CHANGE CONTROL SYSTEM                       |       | 1      |              |
| 2-G05  | 3220 A     | STEERING GEAR<br>(W/ POWER STEERING:VELOCITY SE<br>NSOR)                     |       |        |                                             |       |        |              |
| 2-J05  | 3240       | POWER STEERING SYSTEM                                                        |       |        |                                             |       |        |              |
| 2-M05  | 3300       | FRONT AXLE                                                                   |       |        |                                             |       | r      |              |
| 2-006  | 3310       | FRONT BRAKE MECHANISMS                                                       |       |        | -<br>-<br>-                                 |       |        |              |
| 2-606  | 3400       | FRONT SUSPENSION MECHANISMS                                                  |       |        |                                             | 1     | ł      |              |
| 2-10-  | 3401       | FRONT SPRING & DAMPER                                                        | 1     |        |                                             | 1     | •      |              |
| 2-J06  | 3410       | CROSSNEMBER & STABILIZER                                                     | 1     |        |                                             |       |        |              |
| 2-K06  | 3700       | TIRES & JACK                                                                 |       |        |                                             |       |        |              |
| 2 ·C07 | 3900       | ENGINE & T/MISSION MOUNTINGS<br>(MT)                                         |       |        |                                             |       |        |              |
| 2-007  | 3900A      | ENGINE & T/MISSION MOUNTINGS<br>(AT)                                         |       |        |                                             |       |        |              |
| 2-E07  | 4000       | EXHAUST SYSTEM<br>(W/O TURBO)                                                |       |        |                                             |       |        |              |
| 2-107  | 4000 A     | EXHAUST SYSTEM<br>(TURBO)                                                    | ļ     |        |                                             |       |        |              |
| 2-107  | 4140       | CLUTCH RELEASE & MASTER CYLIND<br>ERS (MANUAL TRANSMISSION)                  |       |        |                                             |       |        |              |
| 2-N07  | 4145       | CLUTCH PIPINGS (MANUAL TRANSMI<br>SSION)                                     | -     |        |                                             |       |        |              |
|        | :          |                                                                              |       |        |                                             | 1     | 1      |              |