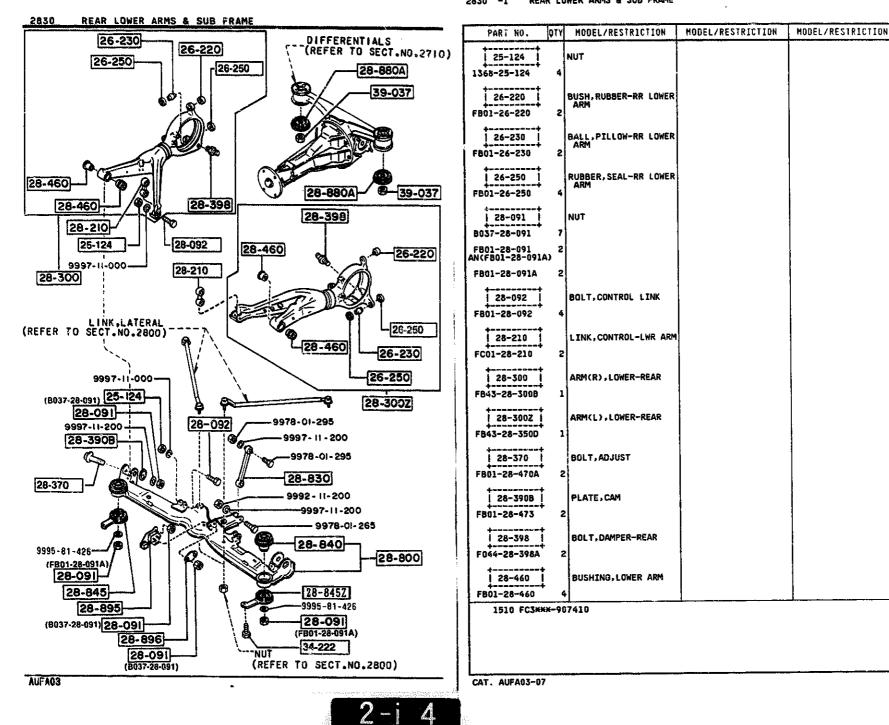

SECTION NAME INDEX (ENGINE)

1

|        |            |                                                                              |       | 360    | TION NAME INDEX (CRASSIS)                   |       |        |              |
|--------|------------|------------------------------------------------------------------------------|-------|--------|---------------------------------------------|-------|--------|--------------|
| LO.NO  | SEC.NO     | SECTION NAME                                                                 | LO.NO | SEC.ND | SECTION NAME                                | LO.ND | SEC.NO | SECTION NAME |
| 5-C03  | 2505       | REAR PROPELLER SHAFT                                                         | 5-008 | 4160   | ACCELERATOR CONTROL SYSTEM                  |       |        |              |
| 2-003  | 2550       | REAR DRIVE SHAFT                                                             | 2~008 | 4200   | FUEL TANK                                   |       |        | •            |
| 2-E03  | 2600       | REAR AXLE                                                                    | 2~608 | 4210   | FUEL LID OPENER                             |       |        |              |
| 2-G03  | 2610       | REAR BRAKE MECHANISMS                                                        | 2-H08 | 4300   | CLUTCH & BRAKE PEDALS (MANUAL TRANSMISSION) |       |        |              |
| 2-J03  | 2710       | REAR DIFFERENTIALS<br>(NORMAL DIFF.)                                         | 2-K08 | 4300A  | BRAKE PEDALS (AUTOMATIC TRANSM              | 1     |        |              |
| 2-N03  | 2710 A     | REAR DIFFERENTIALS<br>(LIMITED SLIP DIFF.)                                   | 2-MD8 | 4340   | BRAKE MASTER CYLINDER & POWER<br>BRAKE      |       |        |              |
| 2-F04  | 2800       | REAR SUSPENSION MECHANISMS                                                   |       |        | (W/O TURBO)                                 |       |        |              |
| 2-604  | 2801       | REAR SPRING & DAMPER                                                         | 2-009 | 4340 A | BRAKE MASTER CYLINDER & POWER<br>BRAKE      |       |        |              |
| 2-H04  | 2810       | REAR STABILIZER                                                              |       |        | (TURBO)                                     |       |        |              |
| 2-104  | 2830       | REAR LOWER ARMS & SUB FRAME                                                  | 2-E09 | 4360   | BRAKE PIPINGS<br>(W/O TURBO)                |       |        |              |
| 2-K04  | 3200       | STEERING WHEEL<br>(W/O AIR BAG)                                              | 2-G09 | 4360 A | BRAKE PIPINGS                               |       |        |              |
| 2-M04  | 3200 A     | STEERING WHEEL<br>(W/ AIR BAG)                                               | 2-109 | 4370   | ANTILOCK BRAKE SYSTEM                       |       |        |              |
| 2-N04  | 3210       | STEERING COLUMN & SHAFTS                                                     | 2-M09 | 4400   | PARKING BRAKE SYSTEM                        |       |        |              |
| 2-005  | 2-005 3220 | STEERING GEAR<br>(W/ POWER STEERING:ENGINE REVO<br>LUTION PER MINUTE SENSOR) | 2-010 | 4500   | FUEL PIPINGS                                |       |        |              |
| 1      |            |                                                                              | 2-610 | 4600   | CHANGE CONTROL SYSTEM                       |       | 1      |              |
| 2-G05  | 3220 A     | STEERING GEAR<br>(W/ POWER STEERING:VELOCITY SE<br>NSOR)                     |       |        |                                             |       |        |              |
| 2-J05  | 3240       | POWER STEERING SYSTEM                                                        |       |        |                                             |       |        |              |
| 2-M05  | 3300       | FRONT AXLE                                                                   |       |        |                                             |       | r      |              |
| 2-006  | 3310       | FRONT BRAKE MECHANISMS                                                       |       |        | -<br>-<br>-                                 |       |        |              |
| 2-606  | 3400       | FRONT SUSPENSION MECHANISMS                                                  |       |        |                                             | 1     | ł      |              |
| 2-10-  | 3401       | FRONT SPRING & DAMPER                                                        | 1     |        |                                             | 1     | •      |              |
| 2-J06  | 3410       | CROSSNEMBER & STABILIZER                                                     | 1     |        |                                             |       |        |              |
| 2-K06  | 3700       | TIRES & JACK                                                                 |       |        |                                             |       |        |              |
| 2 ·C07 | 3900       | ENGINE & T/MISSION MOUNTINGS<br>(MT)                                         |       |        |                                             |       |        |              |
| 2-007  | 3900A      | ENGINE & T/MISSION MOUNTINGS<br>(AT)                                         |       |        |                                             |       |        |              |
| 2-E07  | 4000       | EXHAUST SYSTEM<br>(W/O TURBO)                                                |       |        |                                             |       |        |              |
| 2-107  | 4000 A     | EXHAUST SYSTEM<br>(TURBO)                                                    | ļ     |        |                                             |       |        |              |
| 2-107  | 4140       | CLUTCH RELEASE & MASTER CYLIND<br>ERS (MANUAL TRANSMISSION)                  |       |        |                                             |       |        |              |
| 2-N07  | 4145       | CLUTCH PIPINGS (MANUAL TRANSMI<br>SSION)                                     | -     |        |                                             |       |        |              |
|        | :          |                                                                              |       |        |                                             | 1     | 1      |              |