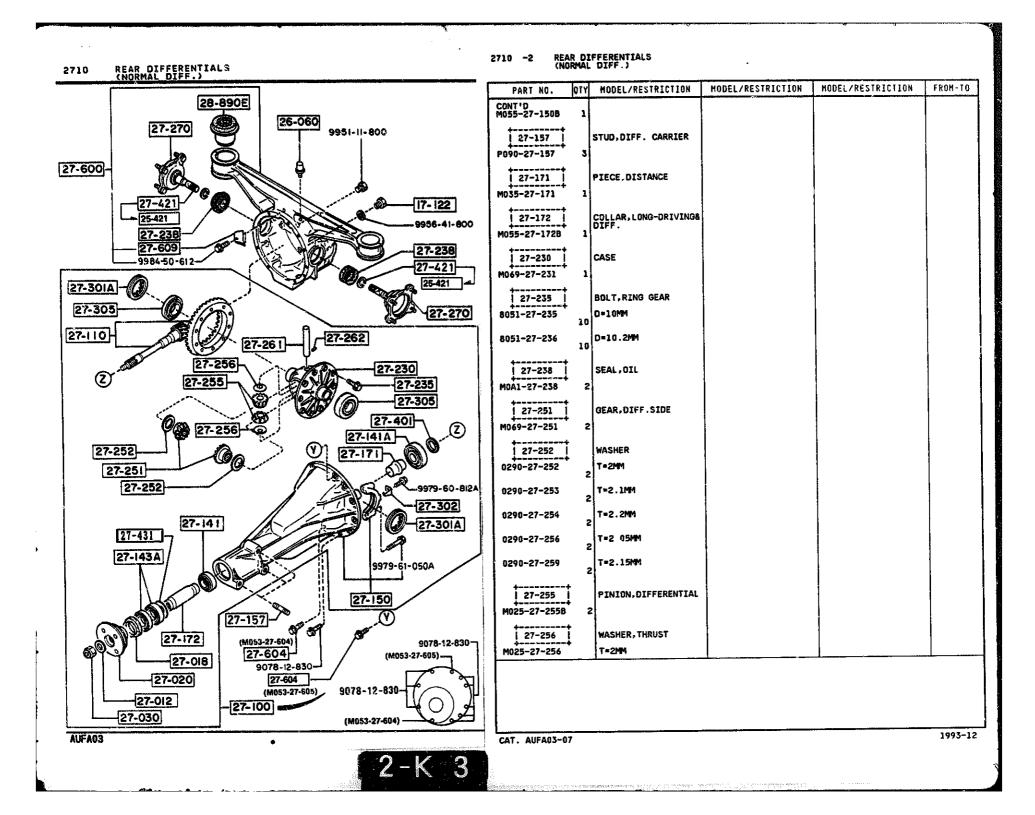

SECTION NAME INDEX (ENGINE)

1

|        |            |                                                                              |       | 360    | TION NAME INDEX (CRASSIS)                   |       |        |              |
|--------|------------|------------------------------------------------------------------------------|-------|--------|---------------------------------------------|-------|--------|--------------|
| LO.NO  | SEC.NO     | SECTION NAME                                                                 | LO.NO | SEC.ND | SECTION NAME                                | LO.ND | SEC.NO | SECTION NAME |
| 5-C03  | 2505       | REAR PROPELLER SHAFT                                                         | 5-008 | 4160   | ACCELERATOR CONTROL SYSTEM                  |       |        |              |
| 2-003  | 2550       | REAR DRIVE SHAFT                                                             | 2~008 | 4200   | FUEL TANK                                   |       |        | •            |
| 2-E03  | 2600       | REAR AXLE                                                                    | 2~608 | 4210   | FUEL LID OPENER                             |       |        |              |
| 2-G03  | 2610       | REAR BRAKE MECHANISMS                                                        | 2-H08 | 4300   | CLUTCH & BRAKE PEDALS (MANUAL TRANSMISSION) |       |        |              |
| 2-J03  | 2710       | REAR DIFFERENTIALS<br>(NORMAL DIFF.)                                         | 2-K08 | 4300A  | BRAKE PEDALS (AUTOMATIC TRANSM              | 1     |        |              |
| 2-N03  | 2710 A     | REAR DIFFERENTIALS<br>(LIMITED SLIP DIFF.)                                   | 2-MD8 | 4340   | BRAKE MASTER CYLINDER & POWER<br>BRAKE      |       |        |              |
| 2-F04  | 2800       | REAR SUSPENSION MECHANISMS                                                   |       |        | (W/O TURBO)                                 |       |        |              |
| 2-604  | 2801       | REAR SPRING & DAMPER                                                         | 2-009 | 4340 A | BRAKE MASTER CYLINDER & POWER<br>BRAKE      |       |        |              |
| 2-H04  | 2810       | REAR STABILIZER                                                              |       |        | (TURBO)                                     |       |        |              |
| 2-104  | 2830       | REAR LOWER ARMS & SUB FRAME                                                  | 2-E09 | 4360   | BRAKE PIPINGS<br>(W/O TURBO)                |       |        |              |
| 2-K04  | 3200       | STEERING WHEEL<br>(W/O AIR BAG)                                              | 2-G09 | 4360 A | BRAKE PIPINGS                               |       |        |              |
| 2-M04  | 3200 A     | STEERING WHEEL<br>(W/ AIR BAG)                                               | 2-109 | 4370   | ANTILOCK BRAKE SYSTEM                       |       |        |              |
| 2-N04  | 3210       | STEERING COLUMN & SHAFTS                                                     | 2-M09 | 4400   | PARKING BRAKE SYSTEM                        |       |        |              |
| 2-005  | 2-005 3220 | STEERING GEAR<br>(W/ POWER STEERING:ENGINE REVO<br>LUTION PER MINUTE SENSOR) | 2-010 | 4500   | FUEL PIPINGS                                |       |        |              |
| 1      |            |                                                                              | 2-610 | 4600   | CHANGE CONTROL SYSTEM                       |       | 1      |              |
| 2-G05  | 3220 A     | STEERING GEAR<br>(W/ POWER STEERING:VELOCITY SE<br>NSOR)                     |       |        |                                             |       |        |              |
| 2-J05  | 3240       | POWER STEERING SYSTEM                                                        |       |        |                                             |       |        |              |
| 2-M05  | 3300       | FRONT AXLE                                                                   |       |        |                                             |       | r      |              |
| 2-006  | 3310       | FRONT BRAKE MECHANISMS                                                       |       |        | -<br>-<br>-                                 |       |        |              |
| 2-606  | 3400       | FRONT SUSPENSION MECHANISMS                                                  |       |        |                                             | 1     | ł      |              |
| 2-10-  | 3401       | FRONT SPRING & DAMPER                                                        | 1     |        |                                             | 1     | •      |              |
| 2-J06  | 3410       | CROSSNEMBER & STABILIZER                                                     | 1     |        |                                             |       |        |              |
| 2-K06  | 3700       | TIRES & JACK                                                                 |       |        |                                             |       |        |              |
| 2 ·C07 | 3900       | ENGINE & T/MISSION MOUNTINGS<br>(MT)                                         |       |        |                                             |       |        |              |
| 2-007  | 3900A      | ENGINE & T/MISSION MOUNTINGS<br>(AT)                                         |       |        |                                             |       |        |              |
| 2-E07  | 4000       | EXHAUST SYSTEM<br>(W/O TURBO)                                                |       |        |                                             |       |        |              |
| 2-107  | 4000 A     | EXHAUST SYSTEM<br>(TURBO)                                                    | ļ     |        |                                             |       |        |              |
| 2-107  | 4140       | CLUTCH RELEASE & MASTER CYLIND<br>ERS (MANUAL TRANSMISSION)                  |       |        |                                             |       |        |              |
| 2-N07  | 4145       | CLUTCH PIPINGS (MANUAL TRANSMI<br>SSION)                                     | -     |        |                                             |       |        |              |
|        | :          |                                                                              |       |        |                                             | 1     | 1      |              |