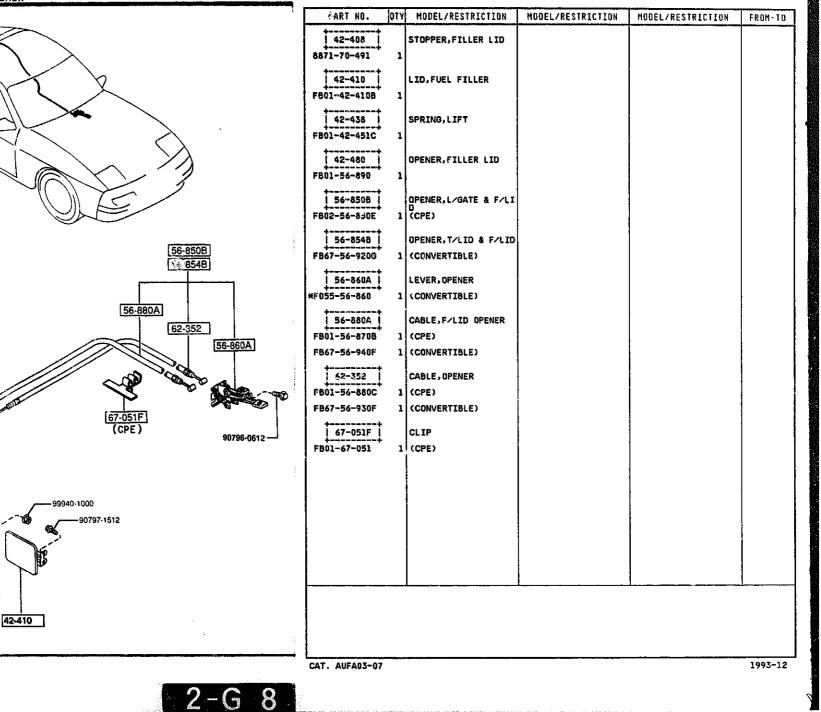

SECTION NAME INDEX (ENGINE)

1

|        |            |                                                                              |       | 360    | TION NAME INDEX (CRASSIS)                   |       |        |              |
|--------|------------|------------------------------------------------------------------------------|-------|--------|---------------------------------------------|-------|--------|--------------|
| LO.NO  | SEC.NO     | SECTION NAME                                                                 | LO.NO | SEC.ND | SECTION NAME                                | LO.ND | SEC.NO | SECTION NAME |
| 5-C03  | 2505       | REAR PROPELLER SHAFT                                                         | 5-008 | 4160   | ACCELERATOR CONTROL SYSTEM                  |       |        |              |
| 2-003  | 2550       | REAR DRIVE SHAFT                                                             | 2~008 | 4200   | FUEL TANK                                   |       |        | •            |
| 2-E03  | 2600       | REAR AXLE                                                                    | 2~608 | 4210   | FUEL LID OPENER                             |       |        |              |
| 2-G03  | 2610       | REAR BRAKE MECHANISMS                                                        | 2-H08 | 4300   | CLUTCH & BRAKE PEDALS (MANUAL TRANSMISSION) |       |        |              |
| 2-J03  | 2710       | REAR DIFFERENTIALS<br>(NORMAL DIFF.)                                         | 2-K08 | 4300A  | BRAKE PEDALS (AUTOMATIC TRANSM              | 1     |        |              |
| 2-N03  | 2710 A     | REAR DIFFERENTIALS<br>(LIMITED SLIP DIFF.)                                   | 2-MD8 | 4340   | BRAKE MASTER CYLINDER & POWER<br>BRAKE      |       |        |              |
| 2-F04  | 2800       | REAR SUSPENSION MECHANISMS                                                   |       |        | (W/O TURBO)                                 |       |        |              |
| 2-604  | 2801       | REAR SPRING & DAMPER                                                         | 2-009 | 4340 A | BRAKE MASTER CYLINDER & POWER<br>BRAKE      |       |        |              |
| 2-H04  | 2810       | REAR STABILIZER                                                              |       |        | (TURBO)                                     |       |        |              |
| 2-104  | 2830       | REAR LOWER ARMS & SUB FRAME                                                  | 2-E09 | 4360   | BRAKE PIPINGS<br>(W/O TURBO)                |       |        |              |
| 2-K04  | 3200       | STEERING WHEEL<br>(W/O AIR BAG)                                              | 2-G09 | 4360 A | BRAKE PIPINGS                               |       |        |              |
| 2-M04  | 3200 A     | STEERING WHEEL<br>(W/ AIR BAG)                                               | 2-109 | 4370   | ANTILOCK BRAKE SYSTEM                       |       |        |              |
| 2-N04  | 3210       | STEERING COLUMN & SHAFTS                                                     | 2-M09 | 4400   | PARKING BRAKE SYSTEM                        |       |        |              |
| 2-005  | 2-005 3220 | STEERING GEAR<br>(W/ POWER STEERING:ENGINE REVO<br>LUTION PER MINUTE SENSOR) | 2-010 | 4500   | FUEL PIPINGS                                |       |        |              |
| 1      |            |                                                                              | 2-610 | 4600   | CHANGE CONTROL SYSTEM                       |       | 1      |              |
| 2-G05  | 3220 A     | STEERING GEAR<br>(W/ POWER STEERING:VELOCITY SE<br>NSOR)                     |       |        |                                             |       |        |              |
| 2-J05  | 3240       | POWER STEERING SYSTEM                                                        |       |        |                                             |       |        |              |
| 2-M05  | 3300       | FRONT AXLE                                                                   |       |        |                                             |       | r      |              |
| 2-006  | 3310       | FRONT BRAKE MECHANISMS                                                       |       |        | -<br>-<br>-                                 |       |        |              |
| 2-606  | 3400       | FRONT SUSPENSION MECHANISMS                                                  |       |        |                                             | 1     | ł      |              |
| 2-10-  | 3401       | FRONT SPRING & DAMPER                                                        | 1     |        |                                             | 1     | •      |              |
| 2-J06  | 3410       | CROSSNEMBER & STABILIZER                                                     | 1     |        |                                             |       |        |              |
| 2-K06  | 3700       | TIRES & JACK                                                                 |       |        |                                             |       |        |              |
| 2 ·C07 | 3900       | ENGINE & T/MISSION MOUNTINGS<br>(MT)                                         |       |        |                                             |       |        |              |
| 2-007  | 3900A      | ENGINE & T/MISSION MOUNTINGS<br>(AT)                                         |       |        |                                             |       |        |              |
| 2-E07  | 4000       | EXHAUST SYSTEM<br>(W/O TURBO)                                                |       |        |                                             |       |        |              |
| 2-107  | 4000 A     | EXHAUST SYSTEM<br>(TURBO)                                                    | ļ     |        |                                             |       |        |              |
| 2-107  | 4140       | CLUTCH RELEASE & MASTER CYLIND<br>ERS (MANUAL TRANSMISSION)                  |       |        |                                             |       |        |              |
| 2-N07  | 4145       | CLUTCH PIPINGS (MANUAL TRANSMI<br>SSION)                                     | -     |        |                                             |       |        |              |
|        | :          |                                                                              |       |        |                                             | 1     | 1      |              |