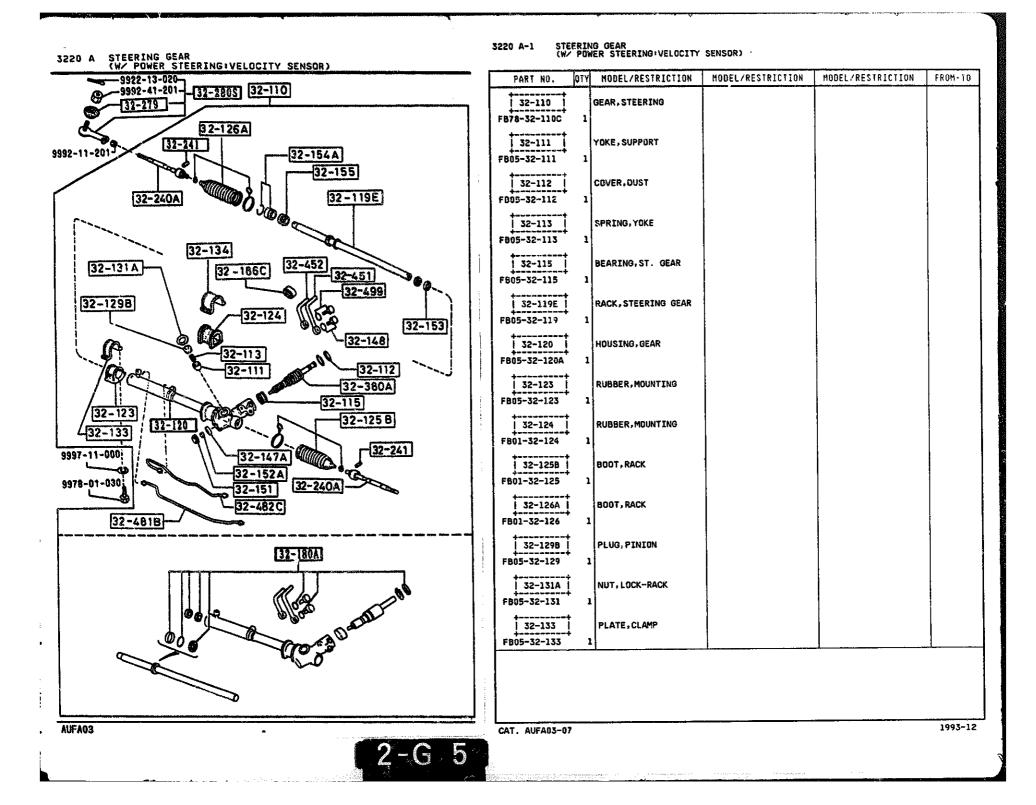

SECTION NAME INDEX (ENGINE)

1

|        |            |                                                                              |       | 360    | TION NAME INDEX (CRASSIS)                   |       |        |              |
|--------|------------|------------------------------------------------------------------------------|-------|--------|---------------------------------------------|-------|--------|--------------|
| LO.NO  | SEC.NO     | SECTION NAME                                                                 | LO.NO | SEC.ND | SECTION NAME                                | LO.ND | SEC.NO | SECTION NAME |
| 5-C03  | 2505       | REAR PROPELLER SHAFT                                                         | 5-008 | 4160   | ACCELERATOR CONTROL SYSTEM                  |       |        |              |
| 2-003  | 2550       | REAR DRIVE SHAFT                                                             | 2~008 | 4200   | FUEL TANK                                   |       |        | •            |
| 2-E03  | 2600       | REAR AXLE                                                                    | 2~608 | 4210   | FUEL LID OPENER                             |       |        |              |
| 2-G03  | 2610       | REAR BRAKE MECHANISMS                                                        | 2-H08 | 4300   | CLUTCH & BRAKE PEDALS (MANUAL TRANSMISSION) |       |        |              |
| 2-J03  | 2710       | REAR DIFFERENTIALS<br>(NORMAL DIFF.)                                         | 2-K08 | 4300A  | BRAKE PEDALS (AUTOMATIC TRANSM              | 1     |        |              |
| 2-N03  | 2710 A     | REAR DIFFERENTIALS<br>(LIMITED SLIP DIFF.)                                   | 2-MD8 | 4340   | BRAKE MASTER CYLINDER & POWER<br>BRAKE      |       |        |              |
| 2-F04  | 2800       | REAR SUSPENSION MECHANISMS                                                   |       |        | (W/O TURBO)                                 |       |        |              |
| 2-604  | 2801       | REAR SPRING & DAMPER                                                         | 2-009 | 4340 A | BRAKE MASTER CYLINDER & POWER<br>BRAKE      |       |        |              |
| 2-H04  | 2810       | REAR STABILIZER                                                              |       |        | (TURBO)                                     |       |        |              |
| 2-104  | 2830       | REAR LOWER ARMS & SUB FRAME                                                  | 2-E09 | 4360   | BRAKE PIPINGS<br>(W/O TURBO)                |       |        |              |
| 2-K04  | 3200       | STEERING WHEEL<br>(W/O AIR BAG)                                              | 2-G09 | 4360 A | BRAKE PIPINGS                               |       |        |              |
| 2-M04  | 3200 A     | STEERING WHEEL<br>(W/ AIR BAG)                                               | 2-109 | 4370   | ANTILOCK BRAKE SYSTEM                       |       |        |              |
| 2-N04  | 3210       | STEERING COLUMN & SHAFTS                                                     | 2-M09 | 4400   | PARKING BRAKE SYSTEM                        |       |        |              |
| 2-005  | 2-005 3220 | STEERING GEAR<br>(W/ POWER STEERING:ENGINE REVO<br>LUTION PER MINUTE SENSOR) | 2-010 | 4500   | FUEL PIPINGS                                |       |        |              |
| 1      |            |                                                                              | 2-610 | 4600   | CHANGE CONTROL SYSTEM                       |       | 1      |              |
| 2-G05  | 3220 A     | STEERING GEAR<br>(W/ POWER STEERING:VELOCITY SE<br>NSOR)                     |       |        |                                             |       |        |              |
| 2-J05  | 3240       | POWER STEERING SYSTEM                                                        |       |        |                                             |       |        |              |
| 2-M05  | 3300       | FRONT AXLE                                                                   |       |        |                                             |       | r      |              |
| 2-006  | 3310       | FRONT BRAKE MECHANISMS                                                       |       |        | -<br>-<br>-                                 |       |        |              |
| 2-606  | 3400       | FRONT SUSPENSION MECHANISMS                                                  |       |        |                                             | 1     | ł      |              |
| 2-10-  | 3401       | FRONT SPRING & DAMPER                                                        | 1     |        |                                             | 1     | •      |              |
| 2-J06  | 3410       | CROSSNEMBER & STABILIZER                                                     | 1     |        |                                             |       |        |              |
| 2-K06  | 3700       | TIRES & JACK                                                                 |       |        |                                             |       |        |              |
| 2 ·C07 | 3900       | ENGINE & T/MISSION MOUNTINGS<br>(MT)                                         |       |        |                                             |       |        |              |
| 2-007  | 3900A      | ENGINE & T/MISSION MOUNTINGS<br>(AT)                                         |       |        |                                             |       |        |              |
| 2-E07  | 4000       | EXHAUST SYSTEM<br>(W/O TURBO)                                                |       |        |                                             |       |        |              |
| 2-107  | 4000 A     | EXHAUST SYSTEM<br>(TURBO)                                                    | ļ     |        |                                             |       |        |              |
| 2-107  | 4140       | CLUTCH RELEASE & MASTER CYLIND<br>ERS (MANUAL TRANSMISSION)                  |       |        |                                             |       |        |              |
| 2-N07  | 4145       | CLUTCH PIPINGS (MANUAL TRANSMI<br>SSION)                                     | -     |        |                                             |       |        |              |
|        | :          |                                                                              |       |        |                                             | 1     | 1      |              |