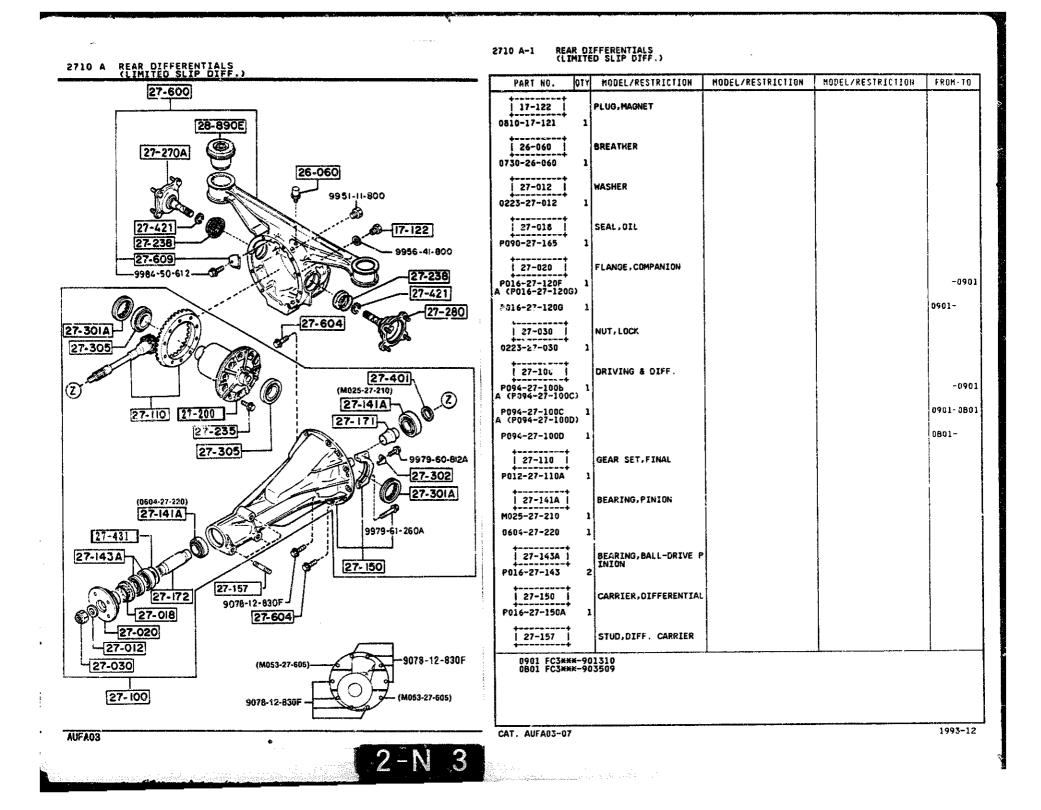

SECTION NAME INDEX (ENGINE)

1

|        |            |                                                                              |       | 360    | TION NAME INDEX (CRASSIS)                   |       |        |              |
|--------|------------|------------------------------------------------------------------------------|-------|--------|---------------------------------------------|-------|--------|--------------|
| LO.NO  | SEC.NO     | SECTION NAME                                                                 | LO.NO | SEC.ND | SECTION NAME                                | LO.ND | SEC.NO | SECTION NAME |
| 5-C03  | 2505       | REAR PROPELLER SHAFT                                                         | 5-008 | 4160   | ACCELERATOR CONTROL SYSTEM                  |       |        |              |
| 2-003  | 2550       | REAR DRIVE SHAFT                                                             | 2~008 | 4200   | FUEL TANK                                   |       |        | •            |
| 2-E03  | 2600       | REAR AXLE                                                                    | 2~608 | 4210   | FUEL LID OPENER                             |       |        |              |
| 2-G03  | 2610       | REAR BRAKE MECHANISMS                                                        | 2-H08 | 4300   | CLUTCH & BRAKE PEDALS (MANUAL TRANSMISSION) |       |        |              |
| 2-J03  | 2710       | REAR DIFFERENTIALS<br>(NORMAL DIFF.)                                         | 2-K08 | 4300A  | BRAKE PEDALS (AUTOMATIC TRANSM              | 1     |        |              |
| 2-N03  | 2710 A     | REAR DIFFERENTIALS<br>(LIMITED SLIP DIFF.)                                   | 2-MD8 | 4340   | BRAKE MASTER CYLINDER & POWER<br>BRAKE      |       |        |              |
| 2-F04  | 2800       | REAR SUSPENSION MECHANISMS                                                   |       |        | (W/O TURBO)                                 |       |        |              |
| 2-604  | 2801       | REAR SPRING & DAMPER                                                         | 2-009 | 4340 A | BRAKE MASTER CYLINDER & POWER<br>BRAKE      |       |        |              |
| 2-H04  | 2810       | REAR STABILIZER                                                              |       |        | (TURBO)                                     |       |        |              |
| 2-104  | 2830       | REAR LOWER ARMS & SUB FRAME                                                  | 2-E09 | 4360   | BRAKE PIPINGS<br>(W/O TURBO)                |       |        |              |
| 2-K04  | 3200       | STEERING WHEEL<br>(W/O AIR BAG)                                              | 2-G09 | 4360 A | BRAKE PIPINGS                               |       |        |              |
| 2-M04  | 3200 A     | STEERING WHEEL<br>(W/ AIR BAG)                                               | 2-109 | 4370   | ANTILOCK BRAKE SYSTEM                       |       |        |              |
| 2-N04  | 3210       | STEERING COLUMN & SHAFTS                                                     | 2-M09 | 4400   | PARKING BRAKE SYSTEM                        |       |        |              |
| 2-005  | 2-005 3220 | STEERING GEAR<br>(W/ POWER STEERING:ENGINE REVO<br>LUTION PER MINUTE SENSOR) | 2-010 | 4500   | FUEL PIPINGS                                |       |        |              |
| 1      |            |                                                                              | 2-610 | 4600   | CHANGE CONTROL SYSTEM                       |       | 1      |              |
| 2-G05  | 3220 A     | STEERING GEAR<br>(W/ POWER STEERING:VELOCITY SE<br>NSOR)                     |       |        |                                             |       |        |              |
| 2-J05  | 3240       | POWER STEERING SYSTEM                                                        |       |        |                                             |       |        |              |
| 2-M05  | 3300       | FRONT AXLE                                                                   |       |        |                                             |       | r      |              |
| 2-006  | 3310       | FRONT BRAKE MECHANISMS                                                       |       |        | -<br>-<br>-                                 |       |        |              |
| 2-606  | 3400       | FRONT SUSPENSION MECHANISMS                                                  |       |        |                                             | 1     | ł      |              |
| 2-10-  | 3401       | FRONT SPRING & DAMPER                                                        | 1     |        |                                             | 1     | •      |              |
| 2-J06  | 3410       | CROSSNEMBER & STABILIZER                                                     | 1     |        |                                             |       |        |              |
| 2-K06  | 3700       | TIRES & JACK                                                                 |       |        |                                             |       |        |              |
| 2 ·C07 | 3900       | ENGINE & T/MISSION MOUNTINGS<br>(MT)                                         |       |        |                                             |       |        |              |
| 2-007  | 3900A      | ENGINE & T/MISSION MOUNTINGS<br>(AT)                                         |       |        |                                             |       |        |              |
| 2-E07  | 4000       | EXHAUST SYSTEM<br>(W/O TURBO)                                                |       |        |                                             |       |        |              |
| 2-107  | 4000 A     | EXHAUST SYSTEM<br>(TURBO)                                                    | ļ     |        |                                             |       |        |              |
| 2-107  | 4140       | CLUTCH RELEASE & MASTER CYLIND<br>ERS (MANUAL TRANSMISSION)                  |       |        |                                             |       |        |              |
| 2-N07  | 4145       | CLUTCH PIPINGS (MANUAL TRANSMI<br>SSION)                                     | -     |        |                                             |       |        |              |
|        | :          |                                                                              |       |        |                                             | 1     | 1      |              |