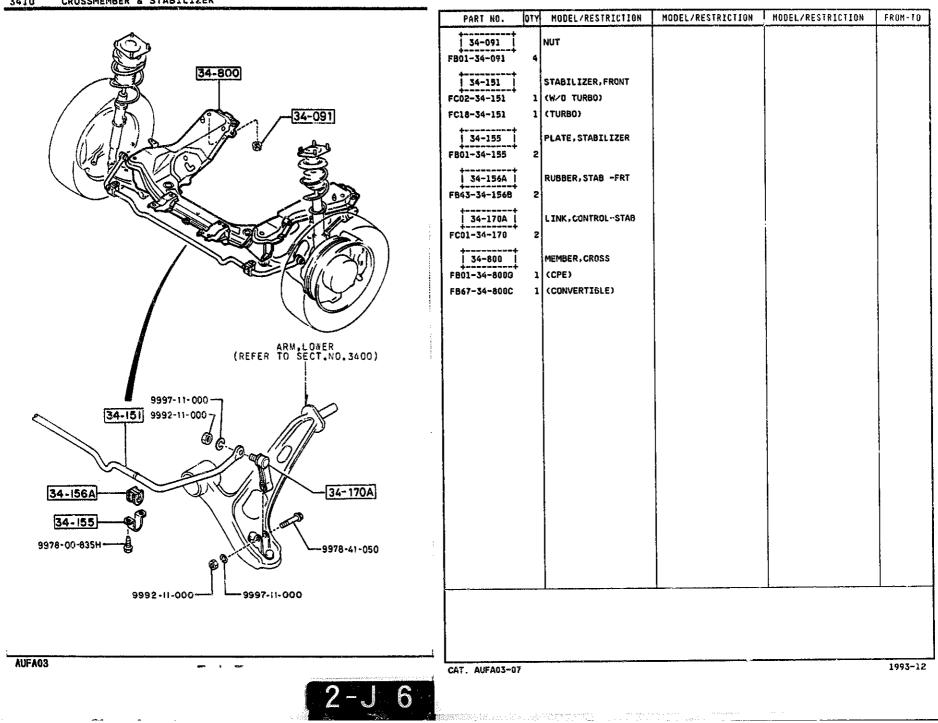

SECTION NAME INDEX (ENGINE)

1

|        |            |                                                                              |       | 360    | TION NAME INDEX (CRASSIS)                   |       |        |              |
|--------|------------|------------------------------------------------------------------------------|-------|--------|---------------------------------------------|-------|--------|--------------|
| LO.NO  | SEC.NO     | SECTION NAME                                                                 | LO.NO | SEC.ND | SECTION NAME                                | LO.ND | SEC.NO | SECTION NAME |
| 5-C03  | 2505       | REAR PROPELLER SHAFT                                                         | 5-008 | 4160   | ACCELERATOR CONTROL SYSTEM                  |       |        |              |
| 2-003  | 2550       | REAR DRIVE SHAFT                                                             | 2~008 | 4200   | FUEL TANK                                   |       |        | •            |
| 2-E03  | 2600       | REAR AXLE                                                                    | 2~608 | 4210   | FUEL LID OPENER                             |       |        |              |
| 2-G03  | 2610       | REAR BRAKE MECHANISMS                                                        | 2-H08 | 4300   | CLUTCH & BRAKE PEDALS (MANUAL TRANSMISSION) |       |        |              |
| 2-J03  | 2710       | REAR DIFFERENTIALS<br>(NORMAL DIFF.)                                         | 2-K08 | 4300A  | BRAKE PEDALS (AUTOMATIC TRANSM              | 1     |        |              |
| 2-N03  | 2710 A     | REAR DIFFERENTIALS<br>(LIMITED SLIP DIFF.)                                   | 2-MD8 | 4340   | BRAKE MASTER CYLINDER & POWER<br>BRAKE      |       |        |              |
| 2-F04  | 2800       | REAR SUSPENSION MECHANISMS                                                   |       |        | (W/O TURBO)                                 |       |        |              |
| 2-604  | 2801       | REAR SPRING & DAMPER                                                         | 2-009 | 4340 A | BRAKE MASTER CYLINDER & POWER<br>BRAKE      |       |        |              |
| 2-H04  | 2810       | REAR STABILIZER                                                              |       |        | (TURBO)                                     |       |        |              |
| 2-104  | 2830       | REAR LOWER ARMS & SUB FRAME                                                  | 2-E09 | 4360   | BRAKE PIPINGS<br>(W/O TURBO)                |       |        |              |
| 2-K04  | 3200       | STEERING WHEEL<br>(W/O AIR BAG)                                              | 2-G09 | 4360 A | BRAKE PIPINGS                               |       |        |              |
| 2-M04  | 3200 A     | STEERING WHEEL<br>(W/ AIR BAG)                                               | 2-109 | 4370   | ANTILOCK BRAKE SYSTEM                       |       |        |              |
| 2-N04  | 3210       | STEERING COLUMN & SHAFTS                                                     | 2-M09 | 4400   | PARKING BRAKE SYSTEM                        |       |        |              |
| 2-005  | 2-005 3220 | STEERING GEAR<br>(W/ POWER STEERING:ENGINE REVO<br>LUTION PER MINUTE SENSOR) | 2-010 | 4500   | FUEL PIPINGS                                |       |        |              |
| 1      |            |                                                                              | 2-610 | 4600   | CHANGE CONTROL SYSTEM                       |       | 1      |              |
| 2-G05  | 3220 A     | STEERING GEAR<br>(W/ POWER STEERING:VELOCITY SE<br>NSOR)                     |       |        |                                             |       |        |              |
| 2-J05  | 3240       | POWER STEERING SYSTEM                                                        |       |        |                                             |       |        |              |
| 2-M05  | 3300       | FRONT AXLE                                                                   |       |        |                                             |       | r      |              |
| 2-006  | 3310       | FRONT BRAKE MECHANISMS                                                       |       |        | -<br>-<br>-                                 |       |        |              |
| 2-606  | 3400       | FRONT SUSPENSION MECHANISMS                                                  |       |        |                                             | 1     | ł      |              |
| 2-10-  | 3401       | FRONT SPRING & DAMPER                                                        | 1     |        |                                             | 1     | •      |              |
| 2-J06  | 3410       | CROSSNEMBER & STABILIZER                                                     | 1     |        |                                             |       |        |              |
| 2-K06  | 3700       | TIRES & JACK                                                                 |       |        |                                             |       |        |              |
| 2 ·C07 | 3900       | ENGINE & T/MISSION MOUNTINGS<br>(MT)                                         |       |        |                                             |       |        |              |
| 2-007  | 3900A      | ENGINE & T/MISSION MOUNTINGS<br>(AT)                                         |       |        |                                             |       |        |              |
| 2-E07  | 4000       | EXHAUST SYSTEM<br>(W/O TURBO)                                                |       |        |                                             |       |        |              |
| 2-107  | 4000 A     | EXHAUST SYSTEM<br>(TURBO)                                                    | ļ     |        |                                             |       |        |              |
| 2-107  | 4140       | CLUTCH RELEASE & MASTER CYLIND<br>ERS (MANUAL TRANSMISSION)                  |       |        |                                             |       |        |              |
| 2-N07  | 4145       | CLUTCH PIPINGS (MANUAL TRANSMI<br>SSION)                                     | -     |        |                                             |       |        |              |
|        | :          |                                                                              |       |        |                                             | 1     | 1      |              |