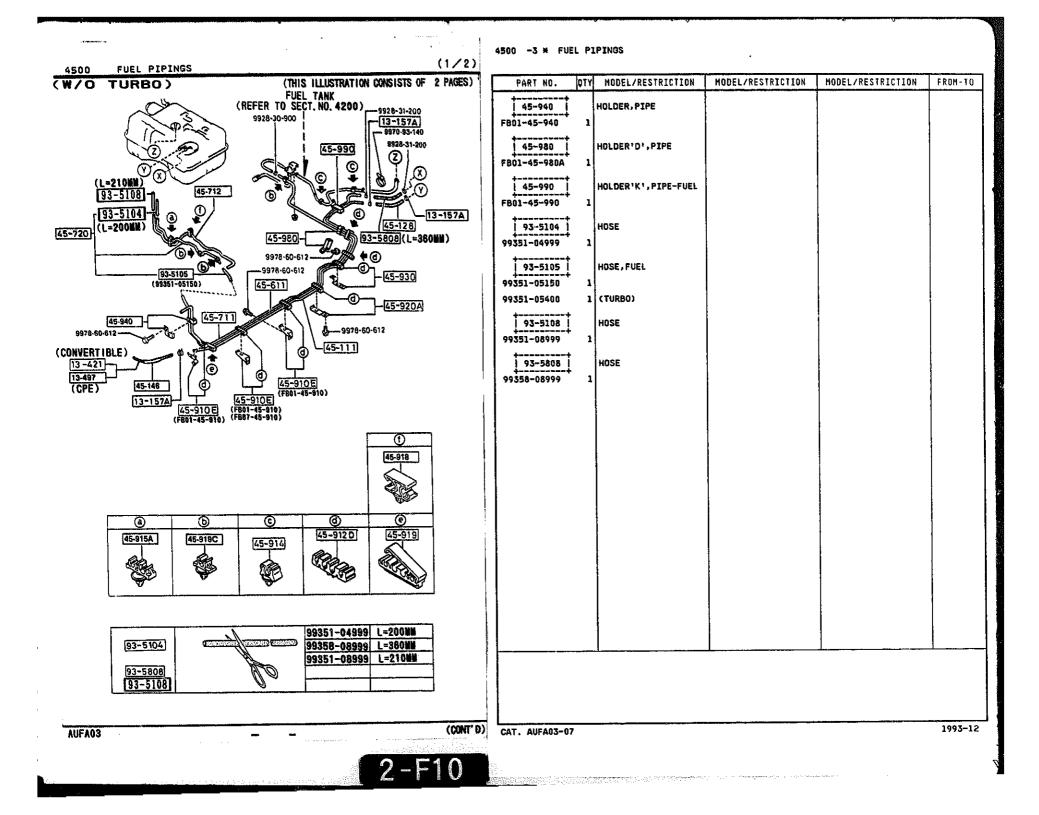

## 4300A -2 \* BRAKE PEDALS (AUTOMATIC TRANSMISSION)



























.....

## 4370 -3 # ANTILOCK BRAKE SYSTEM (1/2)ANTILOCK BRAKE SYSTEM 4370 (THIS ILLUSTRATION CONSISTS OF 2 PAGES) PART NO. QTY MODEL/RESTRICTION MODEL/RESTRICTION MODEL/RESTRICTION FROM-TO WIRING, ANTILOCK BRAK (REFER TO (2/2)) 67-230 43-780 F855-67-230E 1 43-694A ø 0 9994-00-600 43-50 9994-00-600 3-799 43-799 9995-61-022 43-310 9978-60-816-8 67-230 9995-20-800 9997-10-800-52-398 9991-70-80 9394-00-801 43-776 -9978-60-816 9978-60-816 9978-60-81€ 9979-60-610 9978-60-816-9978-60-816 (Ż 9080-12-816-43-708 9978-60-812-പ്പ 43-709 (FRONT) (REAR) 9978-60-812-45-961B 9978-60-812 (LH) 9978-60-812 9978-68-812 43-711 080-12-816 43-711Z 43-701 -9978-60-81243-701 Z 1993-12 (CONT'D) CAT. AUFA03-07 AUFA03 9 2-