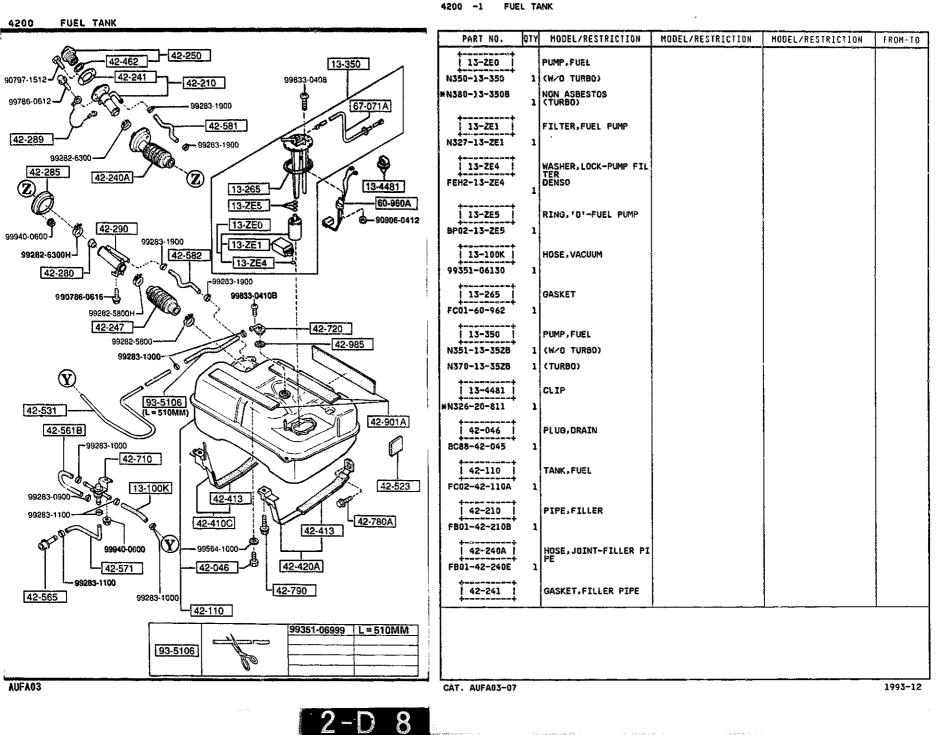

SECTION NAME INDEX (ENGINE)

1

|        |            |                                                                              |       | 360    | TION NAME INDEX (CRASSIS)                   |       |        |              |
|--------|------------|------------------------------------------------------------------------------|-------|--------|---------------------------------------------|-------|--------|--------------|
| LO.NO  | SEC.NO     | SECTION NAME                                                                 | LO.NO | SEC.ND | SECTION NAME                                | LO.ND | SEC.NO | SECTION NAME |
| 5-C03  | 2505       | REAR PROPELLER SHAFT                                                         | 5-008 | 4160   | ACCELERATOR CONTROL SYSTEM                  |       |        |              |
| 2-003  | 2550       | REAR DRIVE SHAFT                                                             | 2~008 | 4200   | FUEL TANK                                   |       |        | •            |
| 2-E03  | 2600       | REAR AXLE                                                                    | 2~608 | 4210   | FUEL LID OPENER                             |       |        |              |
| 2-G03  | 2610       | REAR BRAKE MECHANISMS                                                        | 2-H08 | 4300   | CLUTCH & BRAKE PEDALS (MANUAL TRANSMISSION) |       |        |              |
| 2-J03  | 2710       | REAR DIFFERENTIALS<br>(NORMAL DIFF.)                                         | 2-K08 | 4300A  | BRAKE PEDALS (AUTOMATIC TRANSM              | 1     |        |              |
| 2-N03  | 2710 A     | REAR DIFFERENTIALS<br>(LIMITED SLIP DIFF.)                                   | 2-MD8 | 4340   | BRAKE MASTER CYLINDER & POWER<br>BRAKE      |       |        |              |
| 2-F04  | 2800       | REAR SUSPENSION MECHANISMS                                                   |       |        | (W/O TURBO)                                 |       |        |              |
| 2-604  | 2801       | REAR SPRING & DAMPER                                                         | 2-009 | 4340 A | BRAKE MASTER CYLINDER & POWER<br>BRAKE      |       |        |              |
| 2-H04  | 2810       | REAR STABILIZER                                                              |       |        | (TURBO)                                     |       |        |              |
| 2-104  | 2830       | REAR LOWER ARMS & SUB FRAME                                                  | 2-E09 | 4360   | BRAKE PIPINGS<br>(W/O TURBO)                |       |        |              |
| 2-K04  | 3200       | STEERING WHEEL<br>(W/O AIR BAG)                                              | 2-G09 | 4360 A | BRAKE PIPINGS                               |       |        |              |
| 2-M04  | 3200 A     | STEERING WHEEL<br>(W/ AIR BAG)                                               | 2-109 | 4370   | ANTILOCK BRAKE SYSTEM                       |       |        |              |
| 2-N04  | 3210       | STEERING COLUMN & SHAFTS                                                     | 2-M09 | 4400   | PARKING BRAKE SYSTEM                        |       |        |              |
| 2-005  | 2-005 3220 | STEERING GEAR<br>(W/ POWER STEERING:ENGINE REVO<br>LUTION PER MINUTE SENSOR) | 2-010 | 4500   | FUEL PIPINGS                                |       |        |              |
| 1      |            |                                                                              | 2-610 | 4600   | CHANGE CONTROL SYSTEM                       |       | 1      |              |
| 2-G05  | 3220 A     | STEERING GEAR<br>(W/ POWER STEERING:VELOCITY SE<br>NSOR)                     |       |        |                                             |       |        |              |
| 2-J05  | 3240       | POWER STEERING SYSTEM                                                        |       |        |                                             |       |        |              |
| 2-M05  | 3300       | FRONT AXLE                                                                   |       |        |                                             |       | r      |              |
| 2-006  | 3310       | FRONT BRAKE MECHANISMS                                                       |       |        | -<br>-<br>-                                 |       |        |              |
| 2-606  | 3400       | FRONT SUSPENSION MECHANISMS                                                  |       |        |                                             | 1     | ł      |              |
| 2-10-  | 3401       | FRONT SPRING & DAMPER                                                        | 1     |        |                                             | 1     | •      |              |
| 2-J06  | 3410       | CROSSNEMBER & STABILIZER                                                     | 1     |        |                                             |       |        |              |
| 2-K06  | 3700       | TIRES & JACK                                                                 |       |        |                                             |       |        |              |
| 2 ·C07 | 3900       | ENGINE & T/MISSION MOUNTINGS<br>(MT)                                         |       |        |                                             |       |        |              |
| 2-007  | 3900A      | ENGINE & T/MISSION MOUNTINGS<br>(AT)                                         |       |        |                                             |       |        |              |
| 2-E07  | 4000       | EXHAUST SYSTEM<br>(W/O TURBO)                                                |       |        |                                             |       |        |              |
| 2-107  | 4000 A     | EXHAUST SYSTEM<br>(TURBO)                                                    | ļ     |        |                                             |       |        |              |
| 2-107  | 4140       | CLUTCH RELEASE & MASTER CYLIND<br>ERS (MANUAL TRANSMISSION)                  |       |        |                                             |       |        |              |
| 2-N07  | 4145       | CLUTCH PIPINGS (MANUAL TRANSMI<br>SSION)                                     | -     |        |                                             |       |        |              |
|        | :          |                                                                              |       |        |                                             | 1     | 1      |              |