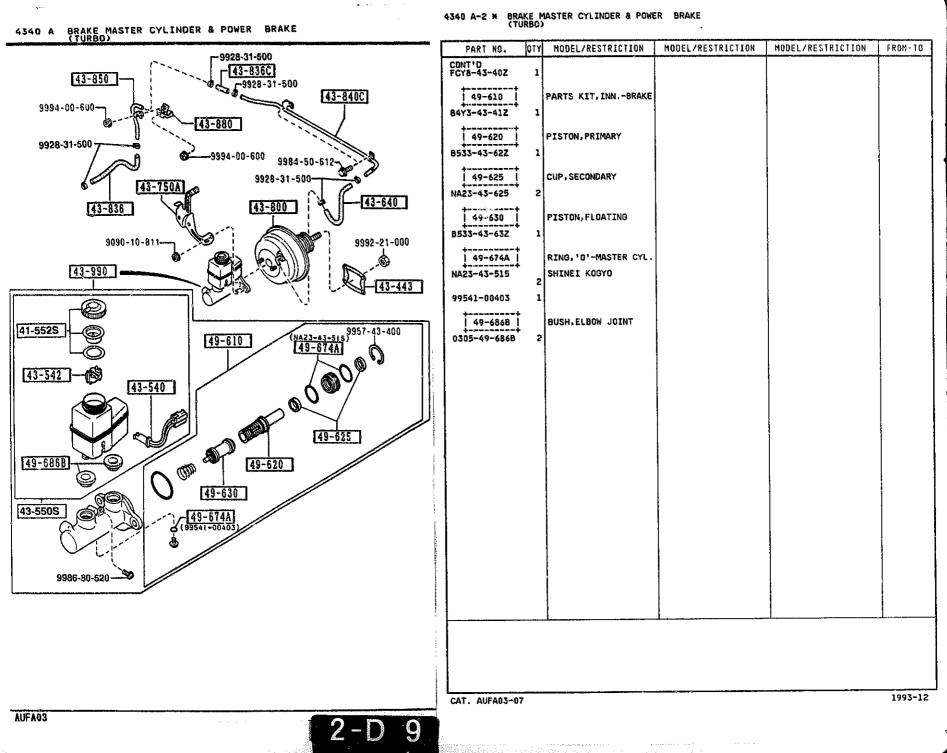

SECTION NAME INDEX (ENGINE)

1

|        |            |                                                                              |       | 360    | TION NAME INDEX (CRASSIS)                   |       |        |              |
|--------|------------|------------------------------------------------------------------------------|-------|--------|---------------------------------------------|-------|--------|--------------|
| LO.NO  | SEC.NO     | SECTION NAME                                                                 | LO.NO | SEC.ND | SECTION NAME                                | LO.ND | SEC.NO | SECTION NAME |
| 5-C03  | 2505       | REAR PROPELLER SHAFT                                                         | 5-008 | 4160   | ACCELERATOR CONTROL SYSTEM                  |       |        |              |
| 2-003  | 2550       | REAR DRIVE SHAFT                                                             | 2~008 | 4200   | FUEL TANK                                   |       |        | •            |
| 2-E03  | 2600       | REAR AXLE                                                                    | 2~608 | 4210   | FUEL LID OPENER                             |       |        |              |
| 2-G03  | 2610       | REAR BRAKE MECHANISMS                                                        | 2-H08 | 4300   | CLUTCH & BRAKE PEDALS (MANUAL TRANSMISSION) |       |        |              |
| 2-J03  | 2710       | REAR DIFFERENTIALS<br>(NORMAL DIFF.)                                         | 2-K08 | 4300A  | BRAKE PEDALS (AUTOMATIC TRANSM              | 1     |        |              |
| 2-N03  | 2710 A     | REAR DIFFERENTIALS<br>(LIMITED SLIP DIFF.)                                   | 2-MD8 | 4340   | BRAKE MASTER CYLINDER & POWER<br>BRAKE      |       |        |              |
| 2-F04  | 2800       | REAR SUSPENSION MECHANISMS                                                   |       |        | (W/O TURBO)                                 |       |        |              |
| 2-604  | 2801       | REAR SPRING & DAMPER                                                         | 2-009 | 4340 A | BRAKE MASTER CYLINDER & POWER<br>BRAKE      |       |        |              |
| 2-H04  | 2810       | REAR STABILIZER                                                              |       |        | (TURBO)                                     |       |        |              |
| 2-104  | 2830       | REAR LOWER ARMS & SUB FRAME                                                  | 2-E09 | 4360   | BRAKE PIPINGS<br>(W/O TURBO)                |       |        |              |
| 2-K04  | 3200       | STEERING WHEEL<br>(W/O AIR BAG)                                              | 2-G09 | 4360 A | BRAKE PIPINGS                               |       |        |              |
| 2-M04  | 3200 A     | STEERING WHEEL<br>(W/ AIR BAG)                                               | 2-109 | 4370   | ANTILOCK BRAKE SYSTEM                       |       |        |              |
| 2-N04  | 3210       | STEERING COLUMN & SHAFTS                                                     | 2-M09 | 4400   | PARKING BRAKE SYSTEM                        |       |        |              |
| 2-005  | 2-005 3220 | STEERING GEAR<br>(W/ POWER STEERING:ENGINE REVO<br>LUTION PER MINUTE SENSOR) | 2-010 | 4500   | FUEL PIPINGS                                |       |        |              |
| 1      |            |                                                                              | 2-610 | 4600   | CHANGE CONTROL SYSTEM                       |       | 1      |              |
| 2-G05  | 3220 A     | STEERING GEAR<br>(W/ POWER STEERING:VELOCITY SE<br>NSOR)                     |       |        |                                             |       |        |              |
| 2-J05  | 3240       | POWER STEERING SYSTEM                                                        |       |        |                                             |       |        |              |
| 2-M05  | 3300       | FRONT AXLE                                                                   |       |        |                                             |       | r      |              |
| 2-006  | 3310       | FRONT BRAKE MECHANISMS                                                       |       |        | -<br>-<br>-                                 |       |        |              |
| 2-606  | 3400       | FRONT SUSPENSION MECHANISMS                                                  |       |        |                                             | 1     | ł      |              |
| 2-10-  | 3401       | FRONT SPRING & DAMPER                                                        | 1     |        |                                             | 1     | •      |              |
| 2-J06  | 3410       | CROSSNEMBER & STABILIZER                                                     | 1     |        |                                             |       |        |              |
| 2-K06  | 3700       | TIRES & JACK                                                                 |       |        |                                             |       |        |              |
| 2 ·C07 | 3900       | ENGINE & T/MISSION MOUNTINGS<br>(MT)                                         |       |        |                                             |       |        |              |
| 2-007  | 3900A      | ENGINE & T/MISSION MOUNTINGS<br>(AT)                                         |       |        |                                             |       |        |              |
| 2-E07  | 4000       | EXHAUST SYSTEM<br>(W/O TURBO)                                                |       |        |                                             |       |        |              |
| 2-107  | 4000 A     | EXHAUST SYSTEM<br>(TURBO)                                                    | ļ     |        |                                             |       |        |              |
| 2-107  | 4140       | CLUTCH RELEASE & MASTER CYLIND<br>ERS (MANUAL TRANSMISSION)                  |       |        |                                             |       |        |              |
| 2-N07  | 4145       | CLUTCH PIPINGS (MANUAL TRANSMI<br>SSION)                                     | -     |        |                                             |       |        |              |
|        | :          |                                                                              |       |        |                                             | 1     | 1      |              |