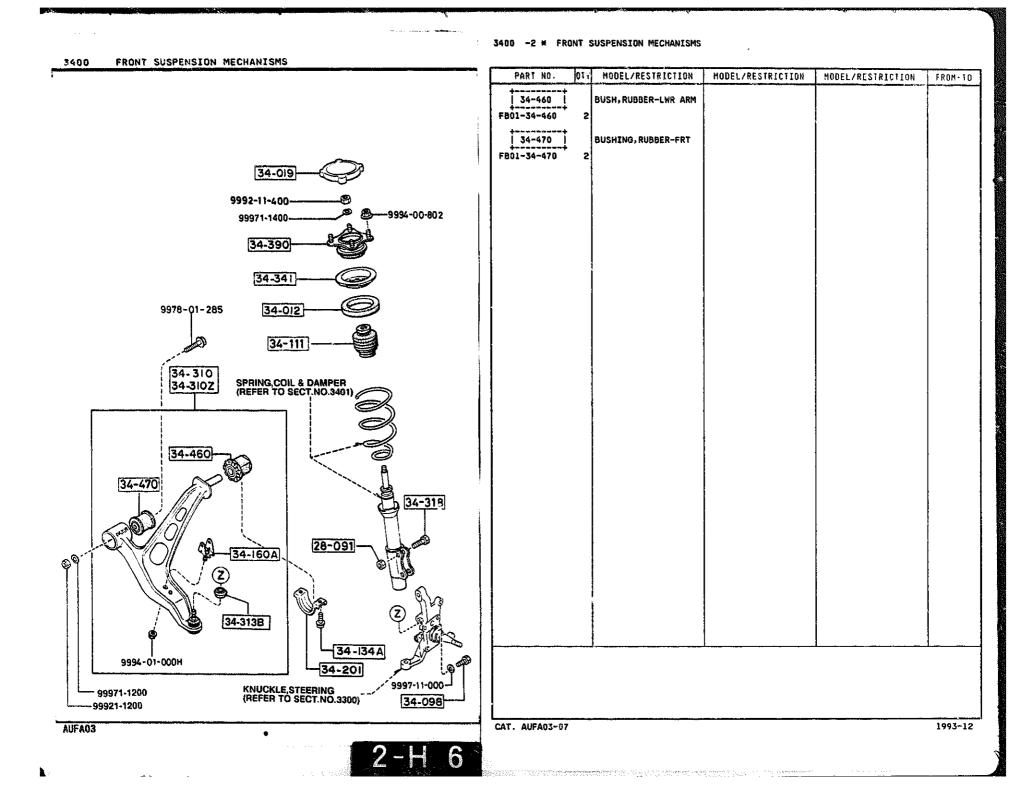

SECTION NAME INDEX (ENGINE)

1

|        |            |                                                                              |       | 360    | TION NAME INDEX (CRASSIS)                   |       |        |              |
|--------|------------|------------------------------------------------------------------------------|-------|--------|---------------------------------------------|-------|--------|--------------|
| LO.NO  | SEC.NO     | SECTION NAME                                                                 | LO.NO | SEC.ND | SECTION NAME                                | LO.ND | SEC.NO | SECTION NAME |
| 5-C03  | 2505       | REAR PROPELLER SHAFT                                                         | 5-008 | 4160   | ACCELERATOR CONTROL SYSTEM                  |       |        |              |
| 2-003  | 2550       | REAR DRIVE SHAFT                                                             | 2~008 | 4200   | FUEL TANK                                   |       |        | •            |
| 2-E03  | 2600       | REAR AXLE                                                                    | 2~608 | 4210   | FUEL LID OPENER                             |       |        |              |
| 2-G03  | 2610       | REAR BRAKE MECHANISMS                                                        | 2-H08 | 4300   | CLUTCH & BRAKE PEDALS (MANUAL TRANSMISSION) |       |        |              |
| 2-J03  | 2710       | REAR DIFFERENTIALS<br>(NORMAL DIFF.)                                         | 2-K08 | 4300A  | BRAKE PEDALS (AUTOMATIC TRANSM              | 1     |        |              |
| 2-N03  | 2710 A     | REAR DIFFERENTIALS<br>(LIMITED SLIP DIFF.)                                   | 2-MD8 | 4340   | BRAKE MASTER CYLINDER & POWER<br>BRAKE      |       |        |              |
| 2-F04  | 2800       | REAR SUSPENSION MECHANISMS                                                   |       |        | (W/O TURBO)                                 |       |        |              |
| 2-604  | 2801       | REAR SPRING & DAMPER                                                         | 2-009 | 4340 A | BRAKE MASTER CYLINDER & POWER<br>BRAKE      |       |        |              |
| 2-H04  | 2810       | REAR STABILIZER                                                              |       |        | (TURBO)                                     |       |        |              |
| 2-104  | 2830       | REAR LOWER ARMS & SUB FRAME                                                  | 2-E09 | 4360   | BRAKE PIPINGS<br>(W/O TURBO)                |       |        |              |
| 2-K04  | 3200       | STEERING WHEEL<br>(W/O AIR BAG)                                              | 2-G09 | 4360 A | BRAKE PIPINGS                               |       |        |              |
| 2-M04  | 3200 A     | STEERING WHEEL<br>(W/ AIR BAG)                                               | 2-109 | 4370   | ANTILOCK BRAKE SYSTEM                       |       |        |              |
| 2-N04  | 3210       | STEERING COLUMN & SHAFTS                                                     | 2-M09 | 4400   | PARKING BRAKE SYSTEM                        |       |        |              |
| 2-005  | 2-005 3220 | STEERING GEAR<br>(W/ POWER STEERING:ENGINE REVO<br>LUTION PER MINUTE SENSOR) | 2-010 | 4500   | FUEL PIPINGS                                |       |        |              |
| 1      |            |                                                                              | 2-610 | 4600   | CHANGE CONTROL SYSTEM                       |       | 1      |              |
| 2-G05  | 3220 A     | STEERING GEAR<br>(W/ POWER STEERING:VELOCITY SE<br>NSOR)                     |       |        |                                             |       |        |              |
| 2-J05  | 3240       | POWER STEERING SYSTEM                                                        |       |        |                                             |       |        |              |
| 2-M05  | 3300       | FRONT AXLE                                                                   |       |        |                                             |       | r      |              |
| 2-006  | 3310       | FRONT BRAKE MECHANISMS                                                       |       |        | -<br>-<br>-                                 |       |        |              |
| 2-606  | 3400       | FRONT SUSPENSION MECHANISMS                                                  |       |        |                                             | 1     | ł      |              |
| 2-10-  | 3401       | FRONT SPRING & DAMPER                                                        | 1     |        |                                             | 1     | •      |              |
| 2-J06  | 3410       | CROSSNEMBER & STABILIZER                                                     | 1     |        |                                             |       |        |              |
| 2-K06  | 3700       | TIRES & JACK                                                                 |       |        |                                             |       |        |              |
| 2 ·C07 | 3900       | ENGINE & T/MISSION MOUNTINGS<br>(MT)                                         |       |        |                                             |       |        |              |
| 2-007  | 3900A      | ENGINE & T/MISSION MOUNTINGS<br>(AT)                                         |       |        |                                             |       |        |              |
| 2-E07  | 4000       | EXHAUST SYSTEM<br>(W/O TURBO)                                                |       |        |                                             |       |        |              |
| 2-107  | 4000 A     | EXHAUST SYSTEM<br>(TURBO)                                                    | ļ     |        |                                             |       |        |              |
| 2-107  | 4140       | CLUTCH RELEASE & MASTER CYLIND<br>ERS (MANUAL TRANSMISSION)                  |       |        |                                             |       |        |              |
| 2-N07  | 4145       | CLUTCH PIPINGS (MANUAL TRANSMI<br>SSION)                                     | -     |        |                                             |       |        |              |
|        | :          |                                                                              |       |        |                                             | 1     | 1      |              |