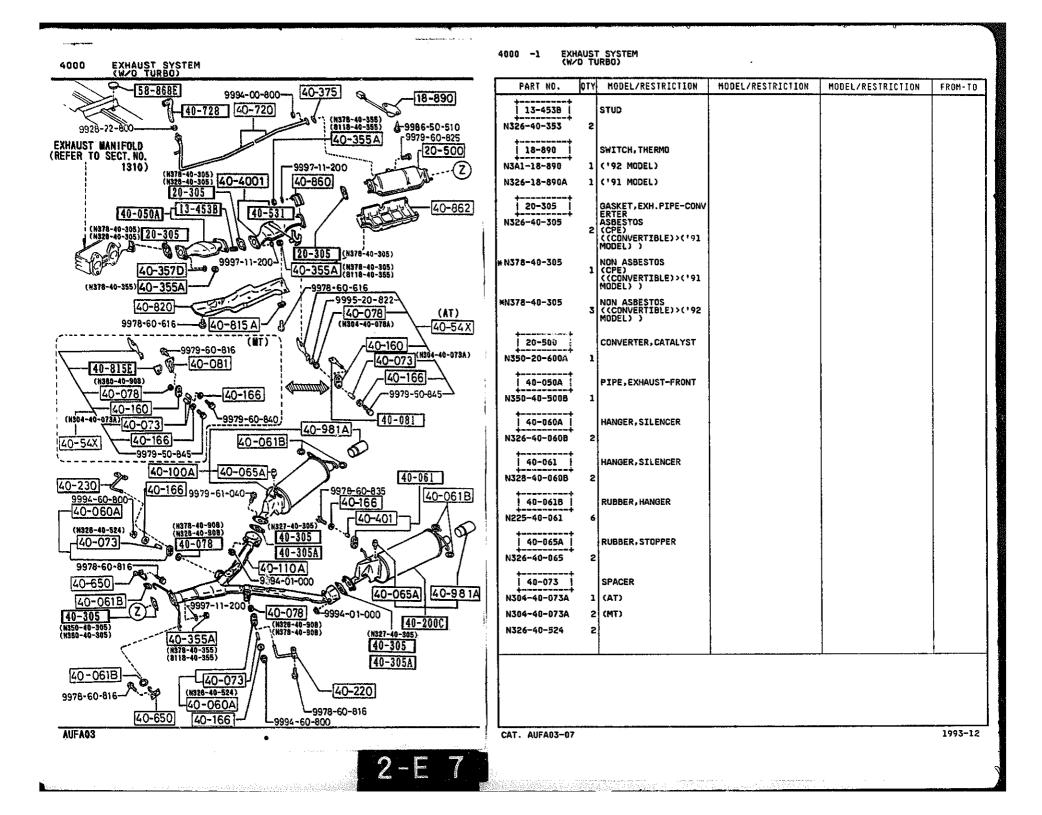

SECTION NAME INDEX (ENGINE)

1

|        |            |                                                                              |       | 360    | TION NAME INDEX (CRASSIS)                   |       |        |              |
|--------|------------|------------------------------------------------------------------------------|-------|--------|---------------------------------------------|-------|--------|--------------|
| LO.NO  | SEC.NO     | SECTION NAME                                                                 | LO.NO | SEC.ND | SECTION NAME                                | LO.ND | SEC.NO | SECTION NAME |
| 5-C03  | 2505       | REAR PROPELLER SHAFT                                                         | 5-008 | 4160   | ACCELERATOR CONTROL SYSTEM                  |       |        |              |
| 2-003  | 2550       | REAR DRIVE SHAFT                                                             | 2~008 | 4200   | FUEL TANK                                   |       |        | •            |
| 2-E03  | 2600       | REAR AXLE                                                                    | 2~608 | 4210   | FUEL LID OPENER                             |       |        |              |
| 2-G03  | 2610       | REAR BRAKE MECHANISMS                                                        | 2-H08 | 4300   | CLUTCH & BRAKE PEDALS (MANUAL TRANSMISSION) |       |        |              |
| 2-J03  | 2710       | REAR DIFFERENTIALS<br>(NORMAL DIFF.)                                         | 2-K08 | 4300A  | BRAKE PEDALS (AUTOMATIC TRANSM              | 1     |        |              |
| 2-N03  | 2710 A     | REAR DIFFERENTIALS<br>(LIMITED SLIP DIFF.)                                   | 2-MD8 | 4340   | BRAKE MASTER CYLINDER & POWER<br>BRAKE      |       |        |              |
| 2-F04  | 2800       | REAR SUSPENSION MECHANISMS                                                   |       |        | (W/O TURBO)                                 |       |        |              |
| 2-604  | 2801       | REAR SPRING & DAMPER                                                         | 2-009 | 4340 A | BRAKE MASTER CYLINDER & POWER<br>BRAKE      |       |        |              |
| 2-H04  | 2810       | REAR STABILIZER                                                              |       |        | (TURBO)                                     |       |        |              |
| 2-104  | 2830       | REAR LOWER ARMS & SUB FRAME                                                  | 2-E09 | 4360   | BRAKE PIPINGS<br>(W/O TURBO)                |       |        |              |
| 2-K04  | 3200       | STEERING WHEEL<br>(W/O AIR BAG)                                              | 2-G09 | 4360 A | BRAKE PIPINGS                               |       |        |              |
| 2-M04  | 3200 A     | STEERING WHEEL<br>(W/ AIR BAG)                                               | 2-109 | 4370   | ANTILOCK BRAKE SYSTEM                       |       |        |              |
| 2-N04  | 3210       | STEERING COLUMN & SHAFTS                                                     | 2-M09 | 4400   | PARKING BRAKE SYSTEM                        |       |        |              |
| 2-005  | 2-005 3220 | STEERING GEAR<br>(W/ POWER STEERING:ENGINE REVO<br>LUTION PER MINUTE SENSOR) | 2-010 | 4500   | FUEL PIPINGS                                |       |        |              |
| 1      |            |                                                                              | 2-610 | 4600   | CHANGE CONTROL SYSTEM                       |       | 1      |              |
| 2-G05  | 3220 A     | STEERING GEAR<br>(W/ POWER STEERING:VELOCITY SE<br>NSOR)                     |       |        |                                             |       |        |              |
| 2-J05  | 3240       | POWER STEERING SYSTEM                                                        |       |        |                                             |       |        |              |
| 2-M05  | 3300       | FRONT AXLE                                                                   |       |        |                                             |       | r      |              |
| 2-006  | 3310       | FRONT BRAKE MECHANISMS                                                       |       |        | -<br>-<br>-                                 |       |        |              |
| 2-606  | 3400       | FRONT SUSPENSION MECHANISMS                                                  |       |        |                                             | 1     | ł      |              |
| 2-10-  | 3401       | FRONT SPRING & DAMPER                                                        | 1     |        |                                             | 1     | •      |              |
| 2-J06  | 3410       | CROSSNEMBER & STABILIZER                                                     | 1     |        |                                             |       |        |              |
| 2-K06  | 3700       | TIRES & JACK                                                                 |       |        |                                             |       |        |              |
| 2 ·C07 | 3900       | ENGINE & T/MISSION MOUNTINGS<br>(MT)                                         |       |        |                                             |       |        |              |
| 2-007  | 3900A      | ENGINE & T/MISSION MOUNTINGS<br>(AT)                                         |       |        |                                             |       |        |              |
| 2-E07  | 4000       | EXHAUST SYSTEM<br>(W/O TURBO)                                                |       |        |                                             |       |        |              |
| 2-107  | 4000 A     | EXHAUST SYSTEM<br>(TURBO)                                                    | ļ     |        |                                             |       |        |              |
| 2-107  | 4140       | CLUTCH RELEASE & MASTER CYLIND<br>ERS (MANUAL TRANSMISSION)                  |       |        |                                             |       |        |              |
| 2-N07  | 4145       | CLUTCH PIPINGS (MANUAL TRANSMI<br>SSION)                                     | -     |        |                                             |       |        |              |
|        | :          |                                                                              |       |        |                                             | 1     | 1      |              |