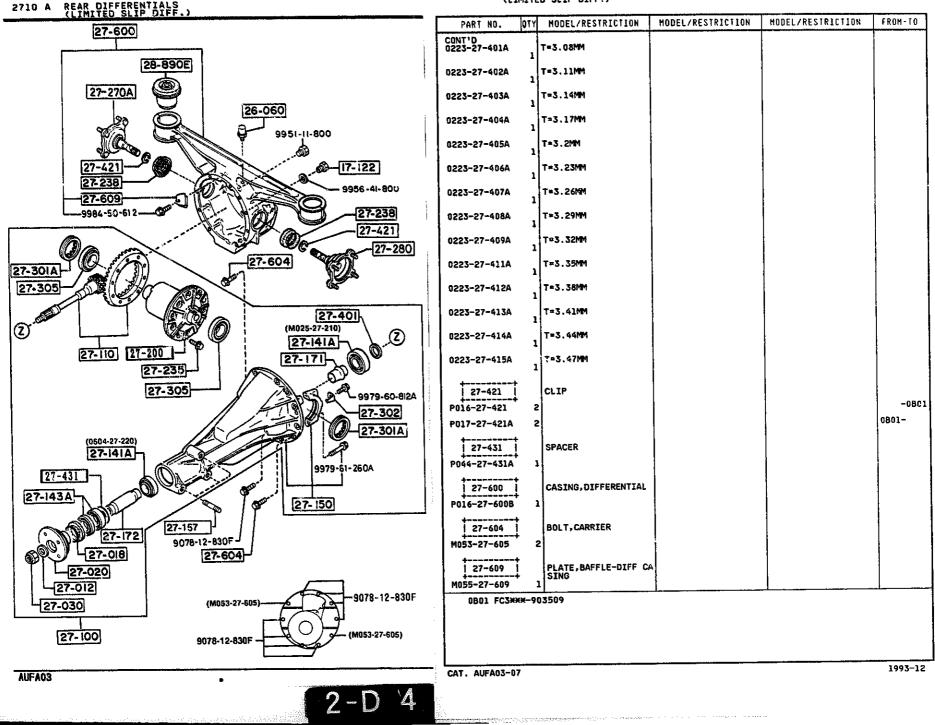

SECTION NAME INDEX (ENGINE)

1

|        |            |                                                                              |       | 360    | TION NAME INDEX (CRASSIS)                   |       |        |              |
|--------|------------|------------------------------------------------------------------------------|-------|--------|---------------------------------------------|-------|--------|--------------|
| LO.NO  | SEC.NO     | SECTION NAME                                                                 | LO.NO | SEC.ND | SECTION NAME                                | LO.ND | SEC.NO | SECTION NAME |
| 5-C03  | 2505       | REAR PROPELLER SHAFT                                                         | 5-008 | 4160   | ACCELERATOR CONTROL SYSTEM                  |       |        |              |
| 2-003  | 2550       | REAR DRIVE SHAFT                                                             | 2~008 | 4200   | FUEL TANK                                   |       |        | •            |
| 2-E03  | 2600       | REAR AXLE                                                                    | 2~608 | 4210   | FUEL LID OPENER                             |       |        |              |
| 2-G03  | 2610       | REAR BRAKE MECHANISMS                                                        | 2-H08 | 4300   | CLUTCH & BRAKE PEDALS (MANUAL TRANSMISSION) |       |        |              |
| 2-J03  | 2710       | REAR DIFFERENTIALS<br>(NORMAL DIFF.)                                         | 2-K08 | 4300A  | BRAKE PEDALS (AUTOMATIC TRANSM              | 1     |        |              |
| 2-N03  | 2710 A     | REAR DIFFERENTIALS<br>(LIMITED SLIP DIFF.)                                   | 2-MD8 | 4340   | BRAKE MASTER CYLINDER & POWER<br>BRAKE      |       |        |              |
| 2-F04  | 2800       | REAR SUSPENSION MECHANISMS                                                   |       |        | (W/O TURBO)                                 |       |        |              |
| 2-604  | 2801       | REAR SPRING & DAMPER                                                         | 2-009 | 4340 A | BRAKE MASTER CYLINDER & POWER<br>BRAKE      |       |        |              |
| 2-H04  | 2810       | REAR STABILIZER                                                              |       |        | (TURBO)                                     |       |        |              |
| 2-104  | 2830       | REAR LOWER ARMS & SUB FRAME                                                  | 2-E09 | 4360   | BRAKE PIPINGS<br>(W/O TURBO)                |       |        |              |
| 2-K04  | 3200       | STEERING WHEEL<br>(W/O AIR BAG)                                              | 2-G09 | 4360 A | BRAKE PIPINGS                               |       |        |              |
| 2-M04  | 3200 A     | STEERING WHEEL<br>(W/ AIR BAG)                                               | 2-109 | 4370   | ANTILOCK BRAKE SYSTEM                       |       |        |              |
| 2-N04  | 3210       | STEERING COLUMN & SHAFTS                                                     | 2-M09 | 4400   | PARKING BRAKE SYSTEM                        |       |        |              |
| 2-005  | 2-005 3220 | STEERING GEAR<br>(W/ POWER STEERING:ENGINE REVO<br>LUTION PER MINUTE SENSOR) | 2-010 | 4500   | FUEL PIPINGS                                |       |        |              |
| 1      |            |                                                                              | 2-610 | 4600   | CHANGE CONTROL SYSTEM                       |       | 1      |              |
| 2-G05  | 3220 A     | STEERING GEAR<br>(W/ POWER STEERING:VELOCITY SE<br>NSOR)                     |       |        |                                             |       |        |              |
| 2-J05  | 3240       | POWER STEERING SYSTEM                                                        |       |        |                                             |       |        |              |
| 2-M05  | 3300       | FRONT AXLE                                                                   |       |        |                                             |       | r      |              |
| 2-006  | 3310       | FRONT BRAKE MECHANISMS                                                       |       |        | -<br>-<br>-                                 |       |        |              |
| 2-606  | 3400       | FRONT SUSPENSION MECHANISMS                                                  |       |        |                                             | 1     | ł      |              |
| 2-10-  | 3401       | FRONT SPRING & DAMPER                                                        | 1     |        |                                             | 1     | •      |              |
| 2-J06  | 3410       | CROSSNEMBER & STABILIZER                                                     | 1     |        |                                             |       |        |              |
| 2-K06  | 3700       | TIRES & JACK                                                                 |       |        |                                             |       |        |              |
| 2 ·C07 | 3900       | ENGINE & T/MISSION MOUNTINGS<br>(MT)                                         |       |        |                                             |       |        |              |
| 2-007  | 3900A      | ENGINE & T/MISSION MOUNTINGS<br>(AT)                                         |       |        |                                             |       |        |              |
| 2-E07  | 4000       | EXHAUST SYSTEM<br>(W/O TURBO)                                                |       |        |                                             |       |        |              |
| 2-107  | 4000 A     | EXHAUST SYSTEM<br>(TURBO)                                                    | ļ     |        |                                             |       |        |              |
| 2-107  | 4140       | CLUTCH RELEASE & MASTER CYLIND<br>ERS (MANUAL TRANSMISSION)                  |       |        |                                             |       |        |              |
| 2-N07  | 4145       | CLUTCH PIPINGS (MANUAL TRANSMI<br>SSION)                                     | -     |        |                                             |       |        |              |
|        | :          |                                                                              |       |        |                                             | 1     | 1      |              |