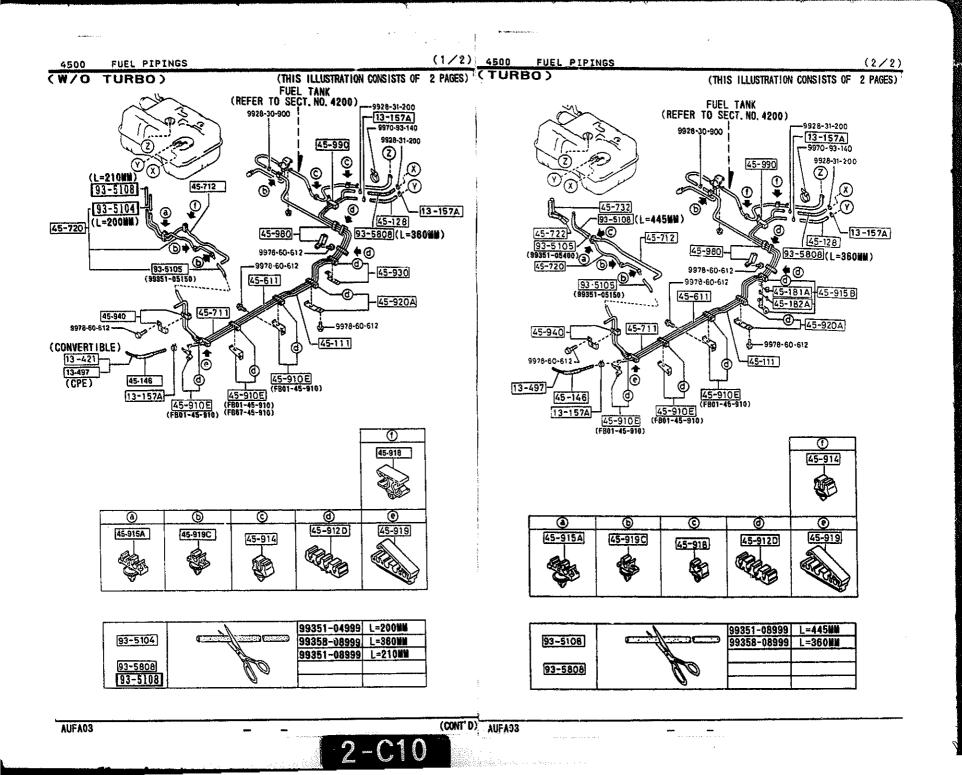

SECTION NAME INDEX (ENGINE)

1

|        |            |                                                                              |       | 360    | TION NAME INDEX (CRASSIS)                   |       |        |              |
|--------|------------|------------------------------------------------------------------------------|-------|--------|---------------------------------------------|-------|--------|--------------|
| LO.NO  | SEC.NO     | SECTION NAME                                                                 | LO.NO | SEC.ND | SECTION NAME                                | LO.ND | SEC.NO | SECTION NAME |
| 5-C03  | 2505       | REAR PROPELLER SHAFT                                                         | 5-008 | 4160   | ACCELERATOR CONTROL SYSTEM                  |       |        |              |
| 2-003  | 2550       | REAR DRIVE SHAFT                                                             | 2~008 | 4200   | FUEL TANK                                   |       |        | •            |
| 2-E03  | 2600       | REAR AXLE                                                                    | 2~608 | 4210   | FUEL LID OPENER                             |       |        |              |
| 2-G03  | 2610       | REAR BRAKE MECHANISMS                                                        | 2-H08 | 4300   | CLUTCH & BRAKE PEDALS (MANUAL TRANSMISSION) |       |        |              |
| 2-J03  | 2710       | REAR DIFFERENTIALS<br>(NORMAL DIFF.)                                         | 2-K08 | 4300A  | BRAKE PEDALS (AUTOMATIC TRANSM              | 1     |        |              |
| 2-N03  | 2710 A     | REAR DIFFERENTIALS<br>(LIMITED SLIP DIFF.)                                   | 2-MD8 | 4340   | BRAKE MASTER CYLINDER & POWER<br>BRAKE      |       |        |              |
| 2-F04  | 2800       | REAR SUSPENSION MECHANISMS                                                   |       |        | (W/O TURBO)                                 |       |        |              |
| 2-604  | 2801       | REAR SPRING & DAMPER                                                         | 2-009 | 4340 A | BRAKE MASTER CYLINDER & POWER<br>BRAKE      |       |        |              |
| 2-H04  | 2810       | REAR STABILIZER                                                              |       |        | (TURBO)                                     |       |        |              |
| 2-104  | 2830       | REAR LOWER ARMS & SUB FRAME                                                  | 2-E09 | 4360   | BRAKE PIPINGS<br>(W/O TURBO)                |       |        |              |
| 2-K04  | 3200       | STEERING WHEEL<br>(W/O AIR BAG)                                              | 2-G09 | 4360 A | BRAKE PIPINGS                               |       |        |              |
| 2-M04  | 3200 A     | STEERING WHEEL<br>(W/ AIR BAG)                                               | 2-109 | 4370   | ANTILOCK BRAKE SYSTEM                       |       |        |              |
| 2-N04  | 3210       | STEERING COLUMN & SHAFTS                                                     | 2-M09 | 4400   | PARKING BRAKE SYSTEM                        |       |        |              |
| 2-005  | 2-005 3220 | STEERING GEAR<br>(W/ POWER STEERING:ENGINE REVO<br>LUTION PER MINUTE SENSOR) | 2-010 | 4500   | FUEL PIPINGS                                |       |        |              |
| 1      |            |                                                                              | 2-610 | 4600   | CHANGE CONTROL SYSTEM                       |       | 1      |              |
| 2-G05  | 3220 A     | STEERING GEAR<br>(W/ POWER STEERING:VELOCITY SE<br>NSOR)                     |       |        |                                             |       |        |              |
| 2-J05  | 3240       | POWER STEERING SYSTEM                                                        |       |        |                                             |       |        |              |
| 2-M05  | 3300       | FRONT AXLE                                                                   |       |        |                                             |       | r      |              |
| 2-006  | 3310       | FRONT BRAKE MECHANISMS                                                       |       |        | -<br>-<br>-                                 |       |        |              |
| 2-606  | 3400       | FRONT SUSPENSION MECHANISMS                                                  |       |        |                                             | 1     | ł      |              |
| 2-10-  | 3401       | FRONT SPRING & DAMPER                                                        | 1     |        |                                             | 1     | •      |              |
| 2-J06  | 3410       | CROSSNEMBER & STABILIZER                                                     | 1     |        |                                             |       |        |              |
| 2-K06  | 3700       | TIRES & JACK                                                                 |       |        |                                             |       |        |              |
| 2 ·C07 | 3900       | ENGINE & T/MISSION MOUNTINGS<br>(MT)                                         |       |        |                                             |       |        |              |
| 2-007  | 3900A      | ENGINE & T/MISSION MOUNTINGS<br>(AT)                                         |       |        |                                             |       |        |              |
| 2-E07  | 4000       | EXHAUST SYSTEM<br>(W/O TURBO)                                                |       |        |                                             |       |        |              |
| 2-107  | 4000 A     | EXHAUST SYSTEM<br>(TURBO)                                                    | ļ     |        |                                             |       |        |              |
| 2-107  | 4140       | CLUTCH RELEASE & MASTER CYLIND<br>ERS (MANUAL TRANSMISSION)                  |       |        |                                             |       |        |              |
| 2-N07  | 4145       | CLUTCH PIPINGS (MANUAL TRANSMI<br>SSION)                                     | -     |        |                                             |       |        |              |
|        | :          |                                                                              |       |        |                                             | 1     | 1      |              |