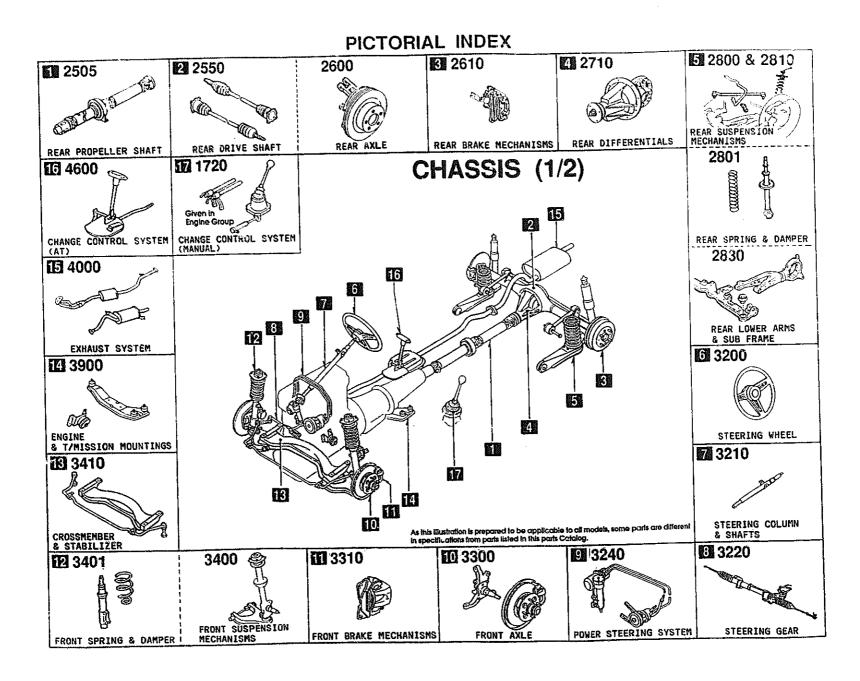

*(A**)

- Pictorial Index
  Index par Schémas
  Indice Gráfico
  Illustrierter Index
- (5) Illustration & Text
   Illustrations et Textes
   Ilustración y Texto
   Abbildung und Text
- Model Identification
  Identification des Modèles
  Identificación del Modelo
  Modell-Kennzeichnung

- Master Section No. Index
  Index des Numéros des Sections Totale
   Indice del Nümero de la Sección Maéstra
   Hauptabschnitssnummer-Index
- Fart No. Index
  Index des Numéros des Pièces
   Indice del N° de Pieza
   Teile-Nr.-Index
- Vehicle Identification System
   Système d'Identification de Véhicule
   Sistema de Identification de Vehiculo
   Fahrzeug-Identifikationssystem

# **Parts Catalog**

## Mazda RX-7 U.S.A. ('91► '92)





FC3 • • • • 900001 - 950000 FC35 • • 100001 - 200000





2-B 1



































CATLOG-NO= AUFA03-07

DATE. 1993-12 PAGE. 1

| LO.NO | SEC.NO | SECTION NAME                                | LO.NO          | SEC.NO       | SECTION NAME                                                | 10.NO | SEC.ND | EECTION NAME |
|-------|--------|---------------------------------------------|----------------|--------------|-------------------------------------------------------------|-------|--------|--------------|
| 1-C03 | 1000   | ENGINE & GASKET SETS<br>(W/O TURBO)         | 1-009          | 1600         | CLUTCH DISC & COVER (MANUAL)                                |       |        |              |
| 1-003 | 1000 A | ENGINE & GASKET SETS<br>(TURBO)             | 1-009          | 1600 A       | CLUTCH DISC & COVER (MANUAL)<br>(TURBO)