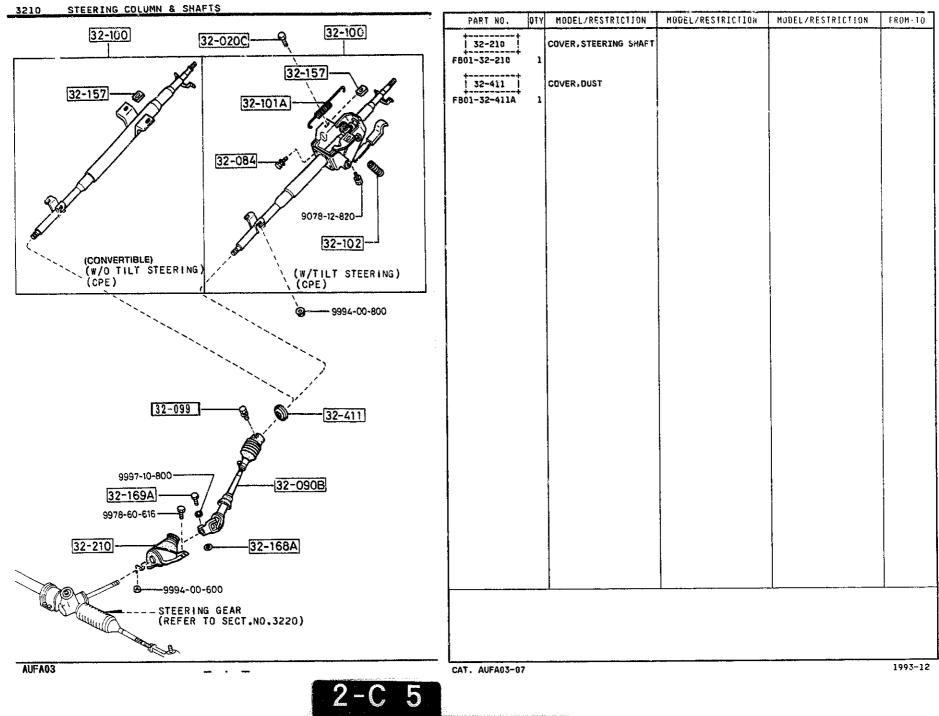

SECTION NAME INDEX (ENGINE)

1

|        |            |                                                                              |       | 360    | TION NAME INDEX (CRASSIS)                   |       |        |              |
|--------|------------|------------------------------------------------------------------------------|-------|--------|---------------------------------------------|-------|--------|--------------|
| LO.NO  | SEC.NO     | SECTION NAME                                                                 | LO.NO | SEC.ND | SECTION NAME                                | LO.ND | SEC.NO | SECTION NAME |
| 5-C03  | 2505       | REAR PROPELLER SHAFT                                                         | 5-008 | 4160   | ACCELERATOR CONTROL SYSTEM                  |       |        |              |
| 2-003  | 2550       | REAR DRIVE SHAFT                                                             | 2~008 | 4200   | FUEL TANK                                   |       |        | •            |
| 2-E03  | 2600       | REAR AXLE                                                                    | 2~608 | 4210   | FUEL LID OPENER                             |       |        |              |
| 2-G03  | 2610       | REAR BRAKE MECHANISMS                                                        | 2-H08 | 4300   | CLUTCH & BRAKE PEDALS (MANUAL TRANSMISSION) |       |        |              |
| 2-J03  | 2710       | REAR DIFFERENTIALS<br>(NORMAL DIFF.)                                         | 2-K08 | 4300A  | BRAKE PEDALS (AUTOMATIC TRANSM              | 1     |        |              |
| 2-N03  | 2710 A     | REAR DIFFERENTIALS<br>(LIMITED SLIP DIFF.)                                   | 2-MD8 | 4340   | BRAKE MASTER CYLINDER & POWER<br>BRAKE      |       |        |              |
| 2-F04  | 2800       | REAR SUSPENSION MECHANISMS                                                   |       |        | (W/O TURBO)                                 |       |        |              |
| 2-604  | 2801       | REAR SPRING & DAMPER                                                         | 2-009 | 4340 A | BRAKE MASTER CYLINDER & POWER<br>BRAKE      |       |        |              |
| 2-H04  | 2810       | REAR STABILIZER                                                              |       |        | (TURBO)                                     |       |        |              |
| 2-104  | 2830       | REAR LOWER ARMS & SUB FRAME                                                  | 2-E09 | 4360   | BRAKE PIPINGS<br>(W/O TURBO)                |       |        |              |
| 2-K04  | 3200       | STEERING WHEEL<br>(W/O AIR BAG)                                              | 2-G09 | 4360 A | BRAKE PIPINGS                               |       |        |              |
| 2-M04  | 3200 A     | STEERING WHEEL<br>(W/ AIR BAG)                                               | 2-109 | 4370   | ANTILOCK BRAKE SYSTEM                       |       |        |              |
| 2-N04  | 3210       | STEERING COLUMN & SHAFTS                                                     | 2-M09 | 4400   | PARKING BRAKE SYSTEM                        |       |        |              |
| 2-005  | 2-005 3220 | STEERING GEAR<br>(W/ POWER STEERING:ENGINE REVO<br>LUTION PER MINUTE SENSOR) | 2-010 | 4500   | FUEL PIPINGS                                |       |        |              |
| 1      |            |                                                                              | 2-610 | 4600   | CHANGE CONTROL SYSTEM                       |       | 1      |              |
| 2-G05  | 3220 A     | STEERING GEAR<br>(W/ POWER STEERING:VELOCITY SE<br>NSOR)                     |       |        |                                             |       |        |              |
| 2-J05  | 3240       | POWER STEERING SYSTEM                                                        |       |        |                                             |       |        |              |
| 2-M05  | 3300       | FRONT AXLE                                                                   |       |        |                                             |       | r      |              |
| 2-006  | 3310       | FRONT BRAKE MECHANISMS                                                       |       |        | -<br>-<br>-                                 |       |        |              |
| 2-606  | 3400       | FRONT SUSPENSION MECHANISMS                                                  |       |        |                                             | 1     | ł      |              |
| 2-10-  | 3401       | FRONT SPRING & DAMPER                                                        | 1     |        |                                             | 1     | •      |              |
| 2-J06  | 3410       | CROSSNEMBER & STABILIZER                                                     | 1     |        |                                             |       |        |              |
| 2-K06  | 3700       | TIRES & JACK                                                                 |       |        |                                             |       |        |              |
| 2 ·C07 | 3900       | ENGINE & T/MISSION MOUNTINGS<br>(MT)                                         |       |        |                                             |       |        |              |
| 2-007  | 3900A      | ENGINE & T/MISSION MOUNTINGS<br>(AT)                                         |       |        |                                             |       |        |              |
| 2-E07  | 4000       | EXHAUST SYSTEM<br>(W/O TURBO)                                                |       |        |                                             |       |        |              |
| 2-107  | 4000 A     | EXHAUST SYSTEM<br>(TURBO)                                                    | ļ     |        |                                             |       |        |              |
| 2-107  | 4140       | CLUTCH RELEASE & MASTER CYLIND<br>ERS (MANUAL TRANSMISSION)                  |       |        |                                             |       |        |              |
| 2-N07  | 4145       | CLUTCH PIPINGS (MANUAL TRANSMI<br>SSION)                                     | -     |        |                                             |       |        |              |
|        | :          |                                                                              |       |        |                                             | 1     | 1      |              |