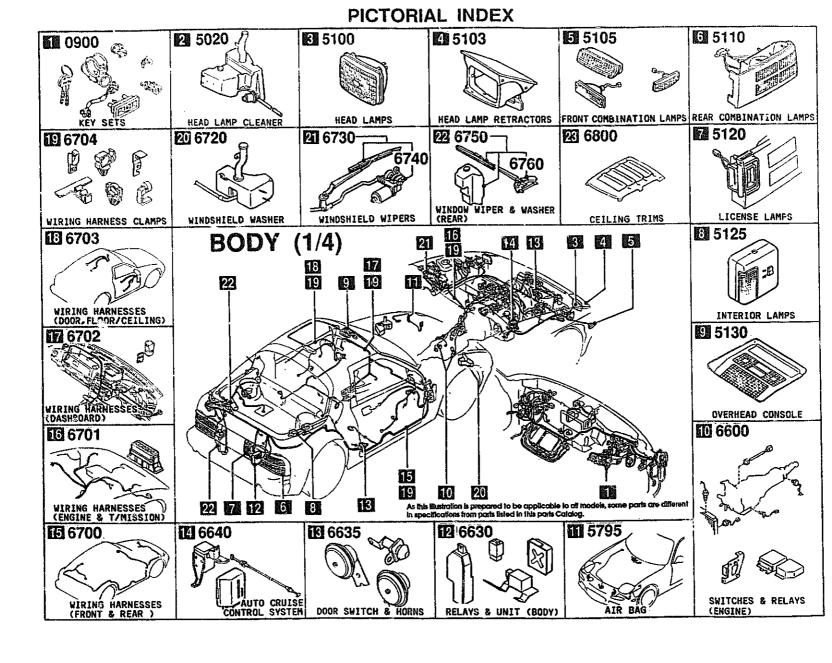

SECTION NAME INDEX (CHASSIS)

.

CATLOG-NO= AUFA03-07

DATE. 1993-12 PAGE. 2

| L0.N0          | SEC.NO       | SECTION NAME                                 | LO.NO | SEC.NO | SECTION NAME SECTION NAME                       | LD.ND | SEC.ND | SECTION NAME |
|----------------|--------------|----------------------------------------------|-------|--------|-------------------------------------------------|-------|--------|--------------|
| 3-003          | 0900         | KEY SETS                                     | 3-E09 | 5390   | FLOOR ATTACHMENTS                               |       |        |              |
| 3-F03          | 5000         | FRONT BUMPER                                 | 3-010 | 5500   | DASHBOARD EQUIPMENTS                            |       |        |              |
| 3-403          | 5010         | REAR BUMPER                                  | 3-F10 | 5520   | METER HOOD                                      |       |        |              |
| 3~J03          | 5020         | HEAD LAMP CLEANER                            | 3-G10 | 5530   | SPEEDOMETER CABLE                               |       |        |              |
| 3-L03          | 5030         | WINDOW MOULDINGS                             | 3-H10 | 5540   | METER COMPONENTS                                |       |        |              |
| 3-M03          | 5040         | BDDY MOULDINGS                               | 3-J10 | 5560   | DASHBOARD & RELATED PARTS                       |       |        |              |
|                | 5940         | (COUPE)<br>Side Protectors                   | 3-D11 | 5570   | CONSOLE                                         |       |        |              |
| 3-004          | 5060<br>5100 | HEAD LAMPS                                   | 3-G11 | 5580   | VENTILATOR                                      |       |        |              |
| 3-G04<br>3-H04 | 5103         | HEAD LAMP RETRACTORS                         | 3 H11 | 5700   | FRONT SEATS<br>(COUPE)                          |       |        |              |
| 3-K04          | 5105         | FRONT COMBINATION LAMPS                      | 3-J12 | 5700A  | FRONT SEATS                                     | 1     |        |              |
| 3-005          | 5110         | REAR COMBINATION LAMPS                       |       |        | (CONVERTIBLE)                                   |       |        |              |
| 3-105          | 5120         | LICENSE LAMPS                                | 3-013 | 5790   | SEAT BELTS (COUPE)                              | :     |        |              |
| 3-105          | 5125         | INTERIOR LAMPS                               | 3-F13 | 5790A  | SEAT BELTS                                      |       |        |              |
| 3-K05          | 5130         | OVERHEAD CONSOLE                             |       |        | (CONVERTIBLE)                                   |       |        |              |
| 3-105          | 5170         | ORNAMENTS                                    | 3-613 | 5795   | AIR BAG                                         |       |        |              |
| 3-M05          | 5180         | COWL & EXTRACTOR GRILLES                     | 3-H13 | 5800   | COUPE)                                          | ļ     | 1      |              |
| 3-006          | 5230         | BONNET                                       | 3-K13 | 5800A  | FRONT DOORS<br>(CONVERTIBLE)                    |       |        |              |
| 3-606          | 5260         | TRUNK LID<br>(Convertible)                   | 3-014 | 5830   | FRONT DOOR MECHANISMS<br>(COUPE)                |       |        |              |
| 3-806          | 5310         | FRONT PANELS<br>(COUPE)                      | 3-114 | 5830A  | FRONT DOOR MECHANISMS<br>(CONVERTIBLE)          |       |        |              |
| 3-J06          | 5310 A       | FRONT PANELS<br>(CONVERTIBLE)                | 3-M14 | 5840   | FRONT DOOR TRIMS & RELATED PAR                  | ļ     |        |              |
| 3-M06          | 5320         | FENDER & WHEEL APRON PANELS (COUPE)          |       | 59494  | TS<br>(COUPE)<br>FRONT DOOR TRIMS & RELATED PAR |       |        |              |
| 3-007          | 5320 A       | FENDER & WHEEL APRON PANELS<br>(CONVERTIBLE) | 3-H15 | 5840A  | TS (CONVERTIBLE)                                |       |        |              |
| 3-G07          | 5330         | DASH & COWL PANELS                           | 3-C16 | 6100   | HEATER                                          |       |        |              |
| 3-H07          | 5340         | SIDE PANELS<br>(COUPE)                       | 3-E16 | 6110   | HEATER UNIT COMPONENTS                          |       | Ì      |              |
| 3-M07          | 5340A        | SIDE PANELS                                  | 3-F16 | 6115   | HEATER CONTROLS COMPONENTS                      |       |        | 1            |
| 3-n07          | 2040A        | (CONVERTIBLE)                                | 3-G16 | 6120   | HEATER BLOWER COMPONENTS                        | 1     |        |              |
| 3-608          | 5360         | ROOF PANELS<br>(COUPE)                       | 3-116 | 6130   | AIR CONDITIONER<br>(JAPAN MAKE)                 |       |        |              |
| 3-H08          | 5370         | FLOOR PANELS<br>(COUPE)                      | 3-L16 | 613DA  | AIR CONDITIONER<br>(OPTIONAL PARTS)             | ļ.    |        |              |
| 3-ков          | 5370 4       | FLOOR PANELS<br>(CONVERTIBLE)                | ]     |        |                                                 | 1     |        |              |
| 3-009          | 5380         | FLOOR ATTACHMENTS (HOLE COVERS               |       |        |                                                 |       |        |              |
|                |              |                                              |       | 1      |                                                 | 1     |        |              |