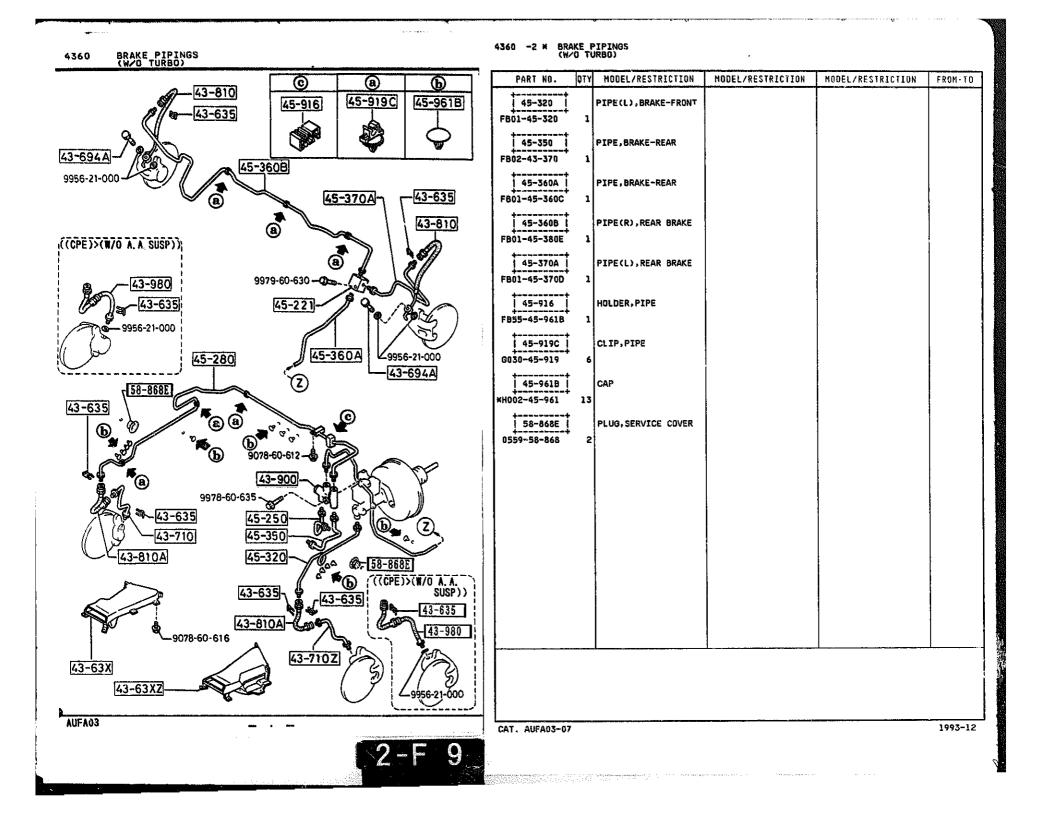

SECTION NAME INDEX (CHASSIS)

.

CATLOG-NO= AUFA03-07

DATE. 1993-12 PAGE. 2

| L0.N0          | SEC.NO       | SECTION NAME                                 | LO.NO | SEC.NO | SECTION NAME SECTION NAME                       | LD.ND | SEC.ND | SECTION NAME |
|----------------|--------------|----------------------------------------------|-------|--------|-------------------------------------------------|-------|--------|--------------|
| 3-003          | 0900         | KEY SETS                                     | 3-E09 | 5390   | FLOOR ATTACHMENTS                               |       |        |              |
| 3-F03          | 5000         | FRONT BUMPER                                 | 3-010 | 5500   | DASHBOARD EQUIPMENTS                            |       |        |              |
| 3-403          | 5010         | REAR BUMPER                                  | 3-F10 | 5520   | METER HOOD                                      |       |        |              |
| 3~J03          | 5020         | HEAD LAMP CLEANER                            | 3-G10 | 5530   | SPEEDOMETER CABLE                               |       |        |              |
| 3-L03          | 5030         | WINDOW MOULDINGS                             | 3-H10 | 5540   | METER COMPONENTS                                |       |        |              |
| 3-M03          | 5040         | BDDY MOULDINGS                               | 3-J10 | 5560   | DASHBOARD & RELATED PARTS                       |       |        |              |
|                | 5940         | (COUPE)<br>Side Protectors                   | 3-D11 | 5570   | CONSOLE                                         |       |        |              |
| 3-004          | 5060<br>5100 | HEAD LAMPS                                   | 3-G11 | 5580   | VENTILATOR                                      |       |        |              |
| 3-G04<br>3-H04 | 5103         | HEAD LAMP RETRACTORS                         | 3 H11 | 5700   | FRONT SEATS<br>(COUPE)                          |       |        |              |
| 3-K04          | 5105         | FRONT COMBINATION LAMPS                      | 3-J12 | 5700A  | FRONT SEATS                                     | 1     |        |              |
| 3-005          | 5110         | REAR COMBINATION LAMPS                       |       |        | (CONVERTIBLE)                                   |       |        |              |
| 3-105          | 5120         | LICENSE LAMPS                                | 3-013 | 5790   | SEAT BELTS (COUPE)                              | :     |        |              |
| 3-105          | 5125         | INTERIOR LAMPS                               | 3-F13 | 5790A  | SEAT BELTS                                      |       |        |              |
| 3-K05          | 5130         | OVERHEAD CONSOLE                             |       |        | (CONVERTIBLE)                                   |       |        |              |
| 3-105          | 5170         | ORNAMENTS                                    | 3-613 | 5795   | AIR BAG                                         |       |        |              |
| 3-M05          | 5180         | COWL & EXTRACTOR GRILLES                     | 3-H13 | 5800   | COUPE)                                          | ļ     | 1      |              |
| 3-006          | 5230         | BONNET                                       | 3-K13 | 5800A  | FRONT DOORS<br>(CONVERTIBLE)                    |       |        |              |
| 3-606          | 5260         | TRUNK LID<br>(Convertible)                   | 3-014 | 5830   | FRONT DOOR MECHANISMS<br>(COUPE)                |       |        |              |
| 3-806          | 5310         | FRONT PANELS<br>(COUPE)                      | 3-114 | 5830A  | FRONT DOOR MECHANISMS<br>(CONVERTIBLE)          |       |        |              |
| 3-J06          | 5310 A       | FRONT PANELS<br>(CONVERTIBLE)                | 3-M14 | 5840   | FRONT DOOR TRIMS & RELATED PAR                  | ļ     |        |              |
| 3-M06          | 5320         | FENDER & WHEEL APRON PANELS (COUPE)          |       | 59494  | TS<br>(COUPE)<br>FRONT DOOR TRIMS & RELATED PAR |       |        |              |
| 3-007          | 5320 A       | FENDER & WHEEL APRON PANELS<br>(CONVERTIBLE) | 3-H15 | 5840A  | TS (CONVERTIBLE)                                |       |        |              |
| 3-G07          | 5330         | DASH & COWL PANELS                           | 3-C16 | 6100   | HEATER                                          |       |        |              |
| 3-H07          | 5340         | SIDE PANELS<br>(COUPE)                       | 3-E16 | 6110   | HEATER UNIT COMPONENTS                          |       | Ì      |              |
| 3-M07          | 5340A        | SIDE PANELS                                  | 3-F16 | 6115   | HEATER CONTROLS COMPONENTS                      |       |        | 1            |
| 3-n07          | 2040A        | (CONVERTIBLE)                                | 3-G16 | 6120   | HEATER BLOWER COMPONENTS                        | 1     |        |              |
| 3-608          | 5360         | ROOF PANELS<br>(COUPE)                       | 3-116 | 6130   | AIR CONDITIONER<br>(JAPAN MAKE)                 |       |        |              |
| 3-H08          | 5370         | FLOOR PANELS<br>(COUPE)                      | 3-L16 | 613DA  | AIR CONDITIONER<br>(OPTIONAL PARTS)             | ļ.    |        |              |
| 3-ков          | 5370 4       | FLOOR PANELS<br>(CONVERTIBLE)                | ]     |        |                                                 | 1     |        |              |
| 3-009          | 5380         | FLOOR ATTACHMENTS (HOLE COVERS               |       |        |                                                 |       |        |              |
|                |              |                                              |       | 1      |                                                 | 1     |        |              |