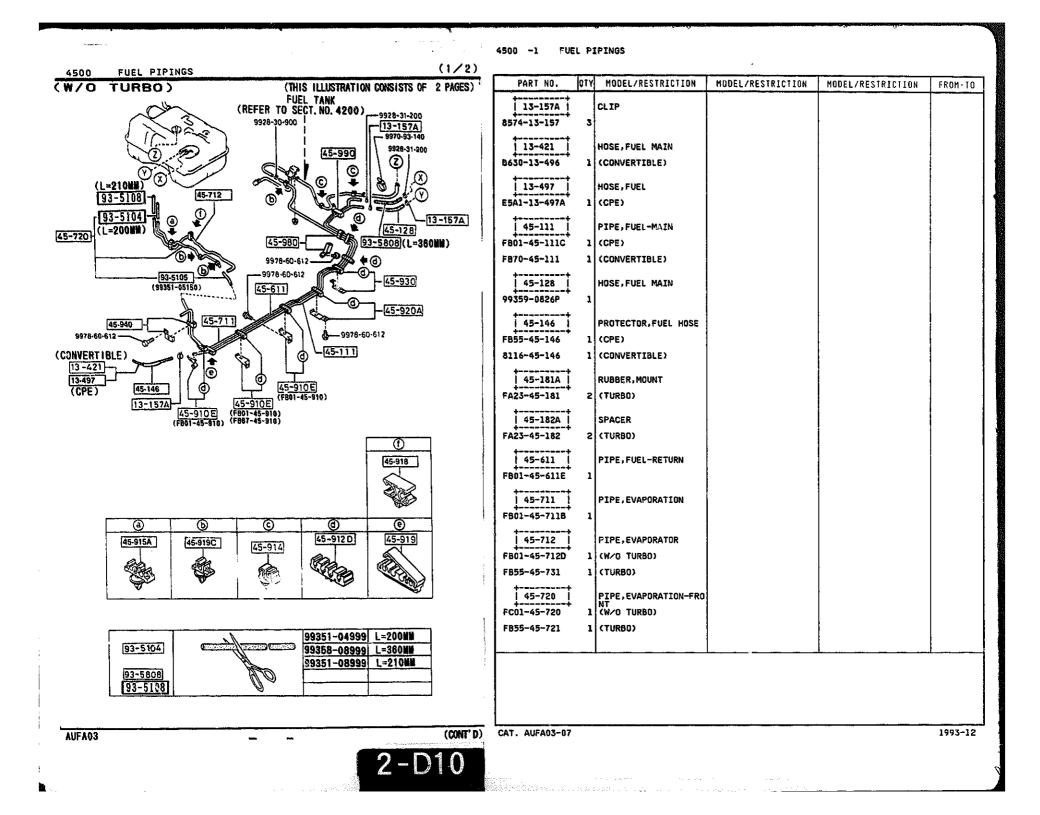

----



## 4300A -2 \* BRAKE PEDALS (AUTOMATIC TRANSMISSION)



























.....

## 4370 -3 # ANTILOCK BRAKE SYSTEM (1/2)ANTILOCK BRAKE SYSTEM 4370 (THIS ILLUSTRATION CONSISTS OF 2 PAGES) PART NO. QTY MODEL/RESTRICTION MODEL/RESTRICTION MODEL/RESTRICTION FROM-TO WIRING, ANTILOCK BRAK (REFER TO (2/2)) 67-230 43-780 F855-67-230E 1 43-694A ø 0 9994-00-600 43-50 9994-00-600 3-799 43-799 9995-61-022 43-310 9978-60-816-8 67-230 9995-20-800 9997-10-800-52-398 9991-70-80 9394-00-801 43-776 -9978-60-816 9978-60-816 9978-60-81€ 9979-60-610 9978-60-816-9978-60-816 (Ż 9080-12-816-43-708 9978-60-812-പ്പ 43-709 (FRONT) (REAR) 9978-60-812-45-961B 9978-60-812 (LH) 9978-60-812 9978-68-812 43-711 080-12-816 43-711Z 43-701 -9978-60-81243-701 Z 1993-12 (CONT'D) CAT. AUFA03-07 AUFA03 9 2-