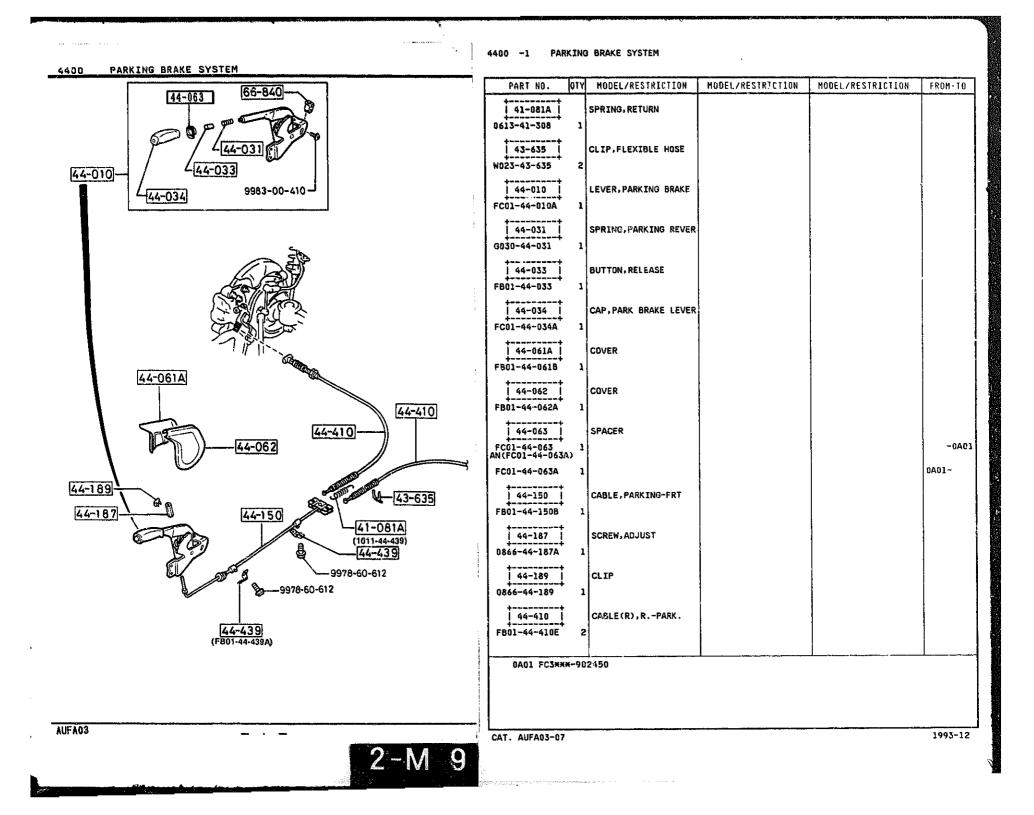

SECTION NAME INDEX (ENGINE)

1

|        |            |                                                                              |       | 360    | TION NAME INDEX (CRASSIS)                   |       |        |              |
|--------|------------|------------------------------------------------------------------------------|-------|--------|---------------------------------------------|-------|--------|--------------|
| LO.NO  | SEC.NO     | SECTION NAME                                                                 | LO.NO | SEC.ND | SECTION NAME                                | LO.ND | SEC.NO | SECTION NAME |
| 5-C03  | 2505       | REAR PROPELLER SHAFT                                                         | 5-008 | 4160   | ACCELERATOR CONTROL SYSTEM                  |       |        |              |
| 2-003  | 2550       | REAR DRIVE SHAFT                                                             | 2~008 | 4200   | FUEL TANK                                   |       |        | •            |
| 2-E03  | 2600       | REAR AXLE                                                                    | 2~608 | 4210   | FUEL LID OPENER                             |       |        |              |
| 2-G03  | 2610       | REAR BRAKE MECHANISMS                                                        | 2-H08 | 4300   | CLUTCH & BRAKE PEDALS (MANUAL TRANSMISSION) |       |        |              |
| 2-J03  | 2710       | REAR DIFFERENTIALS<br>(NORMAL DIFF.)                                         | 2-K08 | 4300A  | BRAKE PEDALS (AUTOMATIC TRANSM              | 1     |        |              |
| 2-N03  | 2710 A     | REAR DIFFERENTIALS<br>(LIMITED SLIP DIFF.)                                   | 2-MD8 | 4340   | BRAKE MASTER CYLINDER & POWER<br>BRAKE      |       |        |              |
| 2-F04  | 2800       | REAR SUSPENSION MECHANISMS                                                   |       |        | (W/O TURBO)                                 |       |        |              |
| 2-604  | 2801       | REAR SPRING & DAMPER                                                         | 2-009 | 4340 A | BRAKE MASTER CYLINDER & POWER<br>BRAKE      |       |        |              |
| 2-H04  | 2810       | REAR STABILIZER                                                              |       |        | (TURBO)                                     |       |        |              |
| 2-104  | 2830       | REAR LOWER ARMS & SUB FRAME                                                  | 2-E09 | 4360   | BRAKE PIPINGS<br>(W/O TURBO)                |       |        |              |
| 2-K04  | 3200       | STEERING WHEEL<br>(W/O AIR BAG)                                              | 2-G09 | 4360 A | BRAKE PIPINGS                               |       |        |              |
| 2-M04  | 3200 A     | STEERING WHEEL<br>(W/ AIR BAG)                                               | 2-109 | 4370   | ANTILOCK BRAKE SYSTEM                       |       |        |              |
| 2-N04  | 3210       | STEERING COLUMN & SHAFTS                                                     | 2-M09 | 4400   | PARKING BRAKE SYSTEM                        |       |        |              |
| 2-005  | 2-005 3220 | STEERING GEAR<br>(W/ POWER STEERING:ENGINE REVO<br>LUTION PER MINUTE SENSOR) | 2-010 | 4500   | FUEL PIPINGS                                |       |        |              |
| 1      |            |                                                                              | 2-610 | 4600   | CHANGE CONTROL SYSTEM                       |       | 1      |              |
| 2-G05  | 3220 A     | STEERING GEAR<br>(W/ POWER STEERING:VELOCITY SE<br>NSOR)                     |       |        |                                             |       |        |              |
| 2-J05  | 3240       | POWER STEERING SYSTEM                                                        |       |        |                                             |       |        |              |
| 2-M05  | 3300       | FRONT AXLE                                                                   |       |        |                                             |       | r      |              |
| 2-006  | 3310       | FRONT BRAKE MECHANISMS                                                       |       |        | -<br>-<br>-                                 |       |        |              |
| 2-606  | 3400       | FRONT SUSPENSION MECHANISMS                                                  |       |        |                                             | 1     | ł      |              |
| 2-10-  | 3401       | FRONT SPRING & DAMPER                                                        | 1     |        |                                             | 1     | •      |              |
| 2-J06  | 3410       | CROSSNEMBER & STABILIZER                                                     | 1     |        |                                             |       |        |              |
| 2-K06  | 3700       | TIRES & JACK                                                                 |       |        |                                             |       |        |              |
| 2 ·C07 | 3900       | ENGINE & T/MISSION MOUNTINGS<br>(MT)                                         |       |        |                                             |       |        |              |
| 2-007  | 3900A      | ENGINE & T/MISSION MOUNTINGS<br>(AT)                                         |       |        |                                             |       |        |              |
| 2-E07  | 4000       | EXHAUST SYSTEM<br>(W/O TURBO)                                                |       |        |                                             |       |        |              |
| 2-107  | 4000 A     | EXHAUST SYSTEM<br>(TURBO)                                                    | ļ     |        |                                             |       |        |              |
| 2-107  | 4140       | CLUTCH RELEASE & MASTER CYLIND<br>ERS (MANUAL TRANSMISSION)                  |       |        |                                             |       |        |              |
| 2-N07  | 4145       | CLUTCH PIPINGS (MANUAL TRANSMI<br>SSION)                                     | -     |        |                                             |       |        |              |
|        | :          |                                                                              |       |        |                                             | 1     | 1      |              |