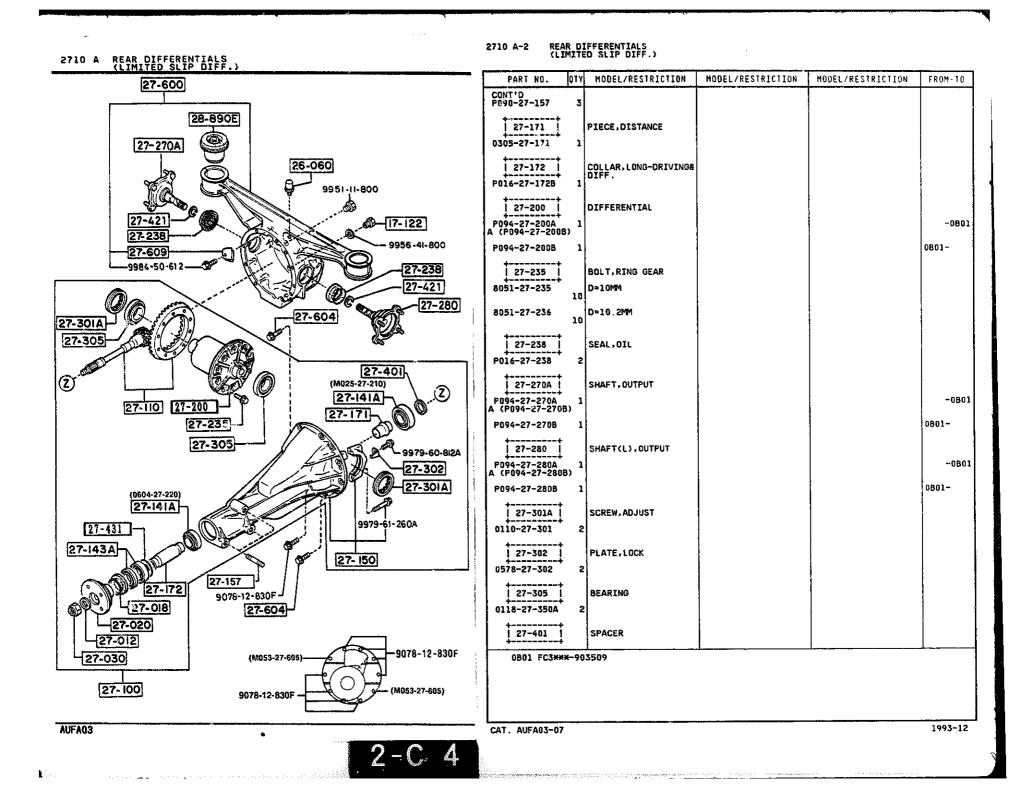

SECTION NAME INDEX (ENGINE)

1

|        |            |                                                                              |       | 360    | TION NAME INDEX (CRASSIS)                   |       |        |              |
|--------|------------|------------------------------------------------------------------------------|-------|--------|---------------------------------------------|-------|--------|--------------|
| LO.NO  | SEC.NO     | SECTION NAME                                                                 | LO.NO | SEC.ND | SECTION NAME                                | LO.ND | SEC.NO | SECTION NAME |
| 5-C03  | 2505       | REAR PROPELLER SHAFT                                                         | 5-008 | 4160   | ACCELERATOR CONTROL SYSTEM                  |       |        |              |
| 2-003  | 2550       | REAR DRIVE SHAFT                                                             | 2~008 | 4200   | FUEL TANK                                   |       |        | •            |
| 2-E03  | 2600       | REAR AXLE                                                                    | 2~608 | 4210   | FUEL LID OPENER                             |       |        |              |
| 2-G03  | 2610       | REAR BRAKE MECHANISMS                                                        | 2-H08 | 4300   | CLUTCH & BRAKE PEDALS (MANUAL TRANSMISSION) |       |        |              |
| 2-J03  | 2710       | REAR DIFFERENTIALS<br>(NORMAL DIFF.)                                         | 2-K08 | 4300A  | BRAKE PEDALS (AUTOMATIC TRANSM              | 1     |        |              |
| 2-N03  | 2710 A     | REAR DIFFERENTIALS<br>(LIMITED SLIP DIFF.)                                   | 2-MD8 | 4340   | BRAKE MASTER CYLINDER & POWER<br>BRAKE      |       |        |              |
| 2-F04  | 2800       | REAR SUSPENSION MECHANISMS                                                   |       |        | (W/O TURBO)                                 |       |        |              |
| 2-604  | 2801       | REAR SPRING & DAMPER                                                         | 2-009 | 4340 A | BRAKE MASTER CYLINDER & POWER<br>BRAKE      |       |        |              |
| 2-H04  | 2810       | REAR STABILIZER                                                              |       |        | (TURBO)                                     |       |        |              |
| 2-104  | 2830       | REAR LOWER ARMS & SUB FRAME                                                  | 2-E09 | 4360   | BRAKE PIPINGS<br>(W/O TURBO)                |       |        |              |
| 2-K04  | 3200       | STEERING WHEEL<br>(W/O AIR BAG)                                              | 2-G09 | 4360 A | BRAKE PIPINGS                               |       |        |              |
| 2-M04  | 3200 A     | STEERING WHEEL<br>(W/ AIR BAG)                                               | 2-109 | 4370   | ANTILOCK BRAKE SYSTEM                       |       |        |              |
| 2-N04  | 3210       | STEERING COLUMN & SHAFTS                                                     | 2-M09 | 4400   | PARKING BRAKE SYSTEM                        |       |        |              |
| 2-005  | 2-005 3220 | STEERING GEAR<br>(W/ POWER STEERING:ENGINE REVO<br>LUTION PER MINUTE SENSOR) | 2-010 | 4500   | FUEL PIPINGS                                |       |        |              |
| 1      |            |                                                                              | 2-610 | 4600   | CHANGE CONTROL SYSTEM                       |       | 1      |              |
| 2-G05  | 3220 A     | STEERING GEAR<br>(W/ POWER STEERING:VELOCITY SE<br>NSOR)                     |       |        |                                             |       |        |              |
| 2-J05  | 3240       | POWER STEERING SYSTEM                                                        |       |        |                                             |       |        |              |
| 2-M05  | 3300       | FRONT AXLE                                                                   |       |        |                                             |       | r      |              |
| 2-006  | 3310       | FRONT BRAKE MECHANISMS                                                       |       |        | -<br>-<br>-                                 |       |        |              |
| 2-606  | 3400       | FRONT SUSPENSION MECHANISMS                                                  |       |        |                                             | 1     | ł      |              |
| 2-10-  | 3401       | FRONT SPRING & DAMPER                                                        | 1     |        |                                             | 1     | •      |              |
| 2-J06  | 3410       | CROSSNEMBER & STABILIZER                                                     | 1     |        |                                             |       |        |              |
| 2-K06  | 3700       | TIRES & JACK                                                                 |       |        |                                             |       |        |              |
| 2 ·C07 | 3900       | ENGINE & T/MISSION MOUNTINGS<br>(MT)                                         |       |        |                                             |       |        |              |
| 2-007  | 3900A      | ENGINE & T/MISSION MOUNTINGS<br>(AT)                                         |       |        |                                             |       |        |              |
| 2-E07  | 4000       | EXHAUST SYSTEM<br>(W/O TURBO)                                                |       |        |                                             |       |        |              |
| 2-107  | 4000 A     | EXHAUST SYSTEM<br>(TURBO)                                                    | ļ     |        |                                             |       |        |              |
| 2-107  | 4140       | CLUTCH RELEASE & MASTER CYLIND<br>ERS (MANUAL TRANSMISSION)                  |       |        |                                             |       |        |              |
| 2-N07  | 4145       | CLUTCH PIPINGS (MANUAL TRANSMI<br>SSION)                                     | -     |        |                                             |       |        |              |
|        | :          |                                                                              |       |        |                                             | 1     | 1      |              |