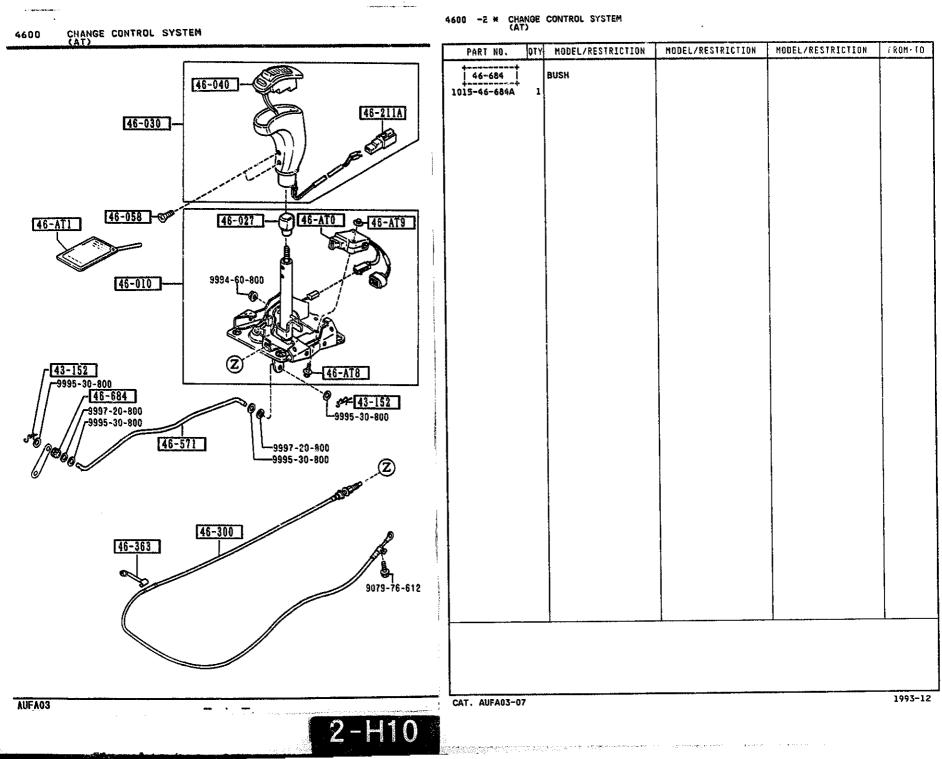

SECTION NAME INDEX (ENGINE)

1

|        |            |                                                                              |       | 360    | TION NAME INDEX (CRASSIS)                   |       |        |              |
|--------|------------|------------------------------------------------------------------------------|-------|--------|---------------------------------------------|-------|--------|--------------|
| LO.NO  | SEC.NO     | SECTION NAME                                                                 | LO.NO | SEC.ND | SECTION NAME                                | LO.ND | SEC.NO | SECTION NAME |
| 5-C03  | 2505       | REAR PROPELLER SHAFT                                                         | 5-008 | 4160   | ACCELERATOR CONTROL SYSTEM                  |       |        |              |
| 2-003  | 2550       | REAR DRIVE SHAFT                                                             | 2~008 | 4200   | FUEL TANK                                   |       |        | •            |
| 2-E03  | 2600       | REAR AXLE                                                                    | 2~608 | 4210   | FUEL LID OPENER                             |       |        |              |
| 2-G03  | 2610       | REAR BRAKE MECHANISMS                                                        | 2-H08 | 4300   | CLUTCH & BRAKE PEDALS (MANUAL TRANSMISSION) |       |        |              |
| 2-J03  | 2710       | REAR DIFFERENTIALS<br>(NORMAL DIFF.)                                         | 2-K08 | 4300A  | BRAKE PEDALS (AUTOMATIC TRANSM              | 1     |        |              |
| 2-N03  | 2710 A     | REAR DIFFERENTIALS<br>(LIMITED SLIP DIFF.)                                   | 2-MD8 | 4340   | BRAKE MASTER CYLINDER & POWER<br>BRAKE      |       |        |              |
| 2-F04  | 2800       | REAR SUSPENSION MECHANISMS                                                   |       |        | (W/O TURBO)                                 |       |        |              |
| 2-604  | 2801       | REAR SPRING & DAMPER                                                         | 2-009 | 4340 A | BRAKE MASTER CYLINDER & POWER<br>BRAKE      |       |        |              |
| 2-H04  | 2810       | REAR STABILIZER                                                              |       |        | (TURBO)                                     |       |        |              |
| 2-104  | 2830       | REAR LOWER ARMS & SUB FRAME                                                  | 2-E09 | 4360   | BRAKE PIPINGS<br>(W/O TURBO)                |       |        |              |
| 2-K04  | 3200       | STEERING WHEEL<br>(W/O AIR BAG)                                              | 2-G09 | 4360 A | BRAKE PIPINGS                               |       |        |              |
| 2-M04  | 3200 A     | STEERING WHEEL<br>(W/ AIR BAG)                                               | 2-109 | 4370   | ANTILOCK BRAKE SYSTEM                       |       |        |              |
| 2-N04  | 3210       | STEERING COLUMN & SHAFTS                                                     | 2-M09 | 4400   | PARKING BRAKE SYSTEM                        |       |        |              |
| 2-005  | 2-005 3220 | STEERING GEAR<br>(W/ POWER STEERING:ENGINE REVO<br>LUTION PER MINUTE SENSOR) | 2-010 | 4500   | FUEL PIPINGS                                |       |        |              |
| 1      |            |                                                                              | 2-610 | 4600   | CHANGE CONTROL SYSTEM                       |       | 1      |              |
| 2-G05  | 3220 A     | STEERING GEAR<br>(W/ POWER STEERING:VELOCITY SE<br>NSOR)                     |       |        |                                             |       |        |              |
| 2-J05  | 3240       | POWER STEERING SYSTEM                                                        |       |        |                                             |       |        |              |
| 2-M05  | 3300       | FRONT AXLE                                                                   |       |        |                                             |       | r      |              |
| 2-006  | 3310       | FRONT BRAKE MECHANISMS                                                       |       |        | -<br>-<br>-                                 |       |        |              |
| 2-606  | 3400       | FRONT SUSPENSION MECHANISMS                                                  |       |        |                                             | 1     | ł      |              |
| 2-10-  | 3401       | FRONT SPRING & DAMPER                                                        | 1     |        |                                             | 1     | •      |              |
| 2-J06  | 3410       | CROSSNEMBER & STABILIZER                                                     | 1     |        |                                             |       |        |              |
| 2-K06  | 3700       | TIRES & JACK                                                                 |       |        |                                             |       |        |              |
| 2 ·C07 | 3900       | ENGINE & T/MISSION MOUNTINGS<br>(MT)                                         |       |        |                                             |       |        |              |
| 2-007  | 3900A      | ENGINE & T/MISSION MOUNTINGS<br>(AT)                                         |       |        |                                             |       |        |              |
| 2-E07  | 4000       | EXHAUST SYSTEM<br>(W/O TURBO)                                                |       |        |                                             |       |        |              |
| 2-107  | 4000 A     | EXHAUST SYSTEM<br>(TURBO)                                                    | ļ     |        |                                             |       |        |              |
| 2-107  | 4140       | CLUTCH RELEASE & MASTER CYLIND<br>ERS (MANUAL TRANSMISSION)                  |       |        |                                             |       |        |              |
| 2-N07  | 4145       | CLUTCH PIPINGS (MANUAL TRANSMI<br>SSION)                                     | -     |        |                                             |       |        |              |
|        | :          |                                                                              |       |        |                                             | 1     | 1      |              |

SECTION NAME INDEX (CHASSIS)

.

CATLOG-NO= AUFA03-07

DATE. 1993-12 PAGE. 2

| L0.N0          | SEC.NO       | SECTION NAME                                 | LO.NO | SEC.NO | SECTION NAME SECTION NAME                       | LD.ND | SEC.ND | SECTION NAME |
|----------------|--------------|----------------------------------------------|-------|--------|-------------------------------------------------|-------|--------|--------------|
| 3-003          | 0900         | KEY SETS                                     | 3-E09 | 5390   | FLOOR ATTACHMENTS                               |       |        |              |
| 3-F03          | 5000         | FRONT BUMPER                                 | 3-010 | 5500   | DASHBOARD EQUIPMENTS                            |       |        |              |
| 3-403          | 5010         | REAR BUMPER                                  | 3-F10 | 5520   | METER HOOD                                      |       |        |              |
| 3~J03          | 5020         | HEAD LAMP CLEANER                            | 3-G10 | 5530   | SPEEDOMETER CABLE                               |       |        |              |
| 3-L03          | 5030         | WINDOW MOULDINGS                             | 3-H10 | 5540   | METER COMPONENTS                                |       |        |              |
| 3-M03          | 5040         | BDDY MOULDINGS                               | 3-J10 | 5560   | DASHBOARD & RELATED PARTS                       |       |        |              |
|                | 5940         | (COUPE)<br>Side Protectors                   | 3-D11 | 5570   | CONSOLE                                         |       |        |              |
| 3-004          | 5060<br>5100 | HEAD LAMPS                                   | 3-G11 | 5580   | VENTILATOR                                      |       |        |              |
| 3-G04<br>3-H04 | 5103         | HEAD LAMP RETRACTORS                         | 3 H11 | 5700   | FRONT SEATS<br>(COUPE)                          |       |        |              |
| 3-K04          | 5105         | FRONT COMBINATION LAMPS                      | 3-J12 | 5700A  | FRONT SEATS                                     | 1     |        |              |
| 3-005          | 5110         | REAR COMBINATION LAMPS                       |       |        | (CONVERTIBLE)                                   |       |        |              |
| 3-105          | 5120         | LICENSE LAMPS                                | 3-013 | 5790   | SEAT BELTS (COUPE)                              | :     |        |              |
| 3-105          | 5125         | INTERIOR LAMPS                               | 3-F13 | 5790A  | SEAT BELTS                                      |       |        |              |
| 3-K05          | 5130         | OVERHEAD CONSOLE                             |       |        | (CONVERTIBLE)                                   |       |        |              |
| 3-105          | 5170         | ORNAMENTS                                    | 3-613 | 5795   | AIR BAG                                         |       |        |              |
| 3-M05          | 5180         | COWL & EXTRACTOR GRILLES                     | 3-H13 | 5800   | COUPE)                                          | ļ     | 1      |              |
| 3-006          | 5230         | BONNET                                       | 3-K13 | 5800A  | FRONT DOORS<br>(CONVERTIBLE)                    |       |        |              |
| 3-606          | 5260         | TRUNK LID<br>(Convertible)                   | 3-014 | 5830   | FRONT DOOR MECHANISMS<br>(COUPE)                |       |        |              |
| 3-806          | 5310         | FRONT PANELS<br>(COUPE)                      | 3-114 | 5830A  | FRONT DOOR MECHANISMS<br>(CONVERTIBLE)          |       |        |              |
| 3-J06          | 5310 A       | FRONT PANELS<br>(CONVERTIBLE)                | 3-M14 | 5840   | FRONT DOOR TRIMS & RELATED PAR                  | ļ     |        |              |
| 3-M06          | 5320         | FENDER & WHEEL APRON PANELS (COUPE)          |       | 59494  | TS<br>(COUPE)<br>FRONT DOOR TRIMS & RELATED PAR |       |        |              |
| 3-007          | 5320 A       | FENDER & WHEEL APRON PANELS<br>(CONVERTIBLE) | 3-H15 | 5840A  | TS (CONVERTIBLE)                                |       |        |              |
| 3-G07          | 5330         | DASH & COWL PANELS                           | 3-C16 | 6100   | HEATER                                          |       |        |              |
| 3-H07          | 5340         | SIDE PANELS<br>(COUPE)                       | 3-E16 | 6110   | HEATER UNIT COMPONENTS                          |       | Ì      |              |
| 3-M07          | 5340A        | SIDE PANELS                                  | 3-F16 | 6115   | HEATER CONTROLS COMPONENTS                      |       |        | 1            |
| 3-n07          | 2040A        | (CONVERTIBLE)                                | 3-G16 | 6120   | HEATER BLOWER COMPONENTS                        | 1     |        |              |
| 3-608          | 5360         | ROOF PANELS<br>(COUPE)                       | 3-116 | 6130   | AIR CONDITIONER<br>(JAPAN MAKE)                 |       |        |              |
| 3-H08          | 5370         | FLOOR PANELS<br>(COUPE)                      | 3-L16 | 613DA  | AIR CONDITIONER<br>(OPTIONAL PARTS)             | ļ.    |        |              |
| 3-ков          | 5370 4       | FLOOR PANELS<br>(CONVERTIBLE)                | ]     |        |                                                 | 1     |        |              |
| 3-009          | 5380         | FLOOR ATTACHMENTS (HOLE COVERS               |       |        |                                                 |       |        |              |
|                |              |                                              |       | 1      |                                                 | 1     |        |              |