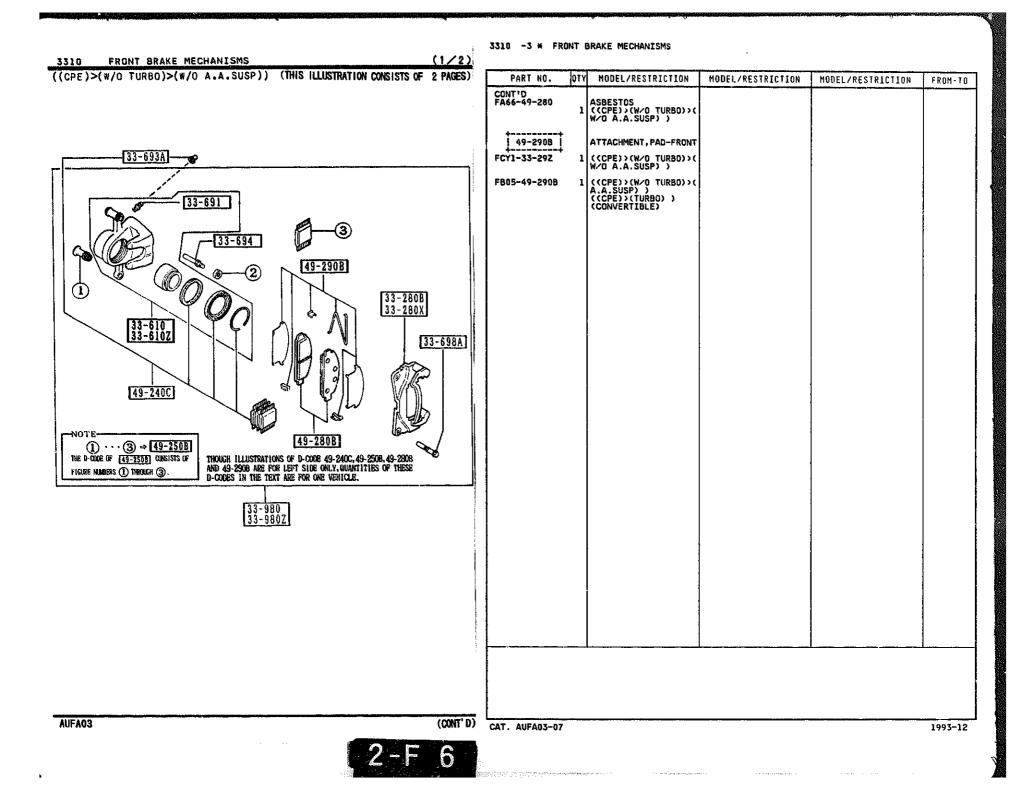

SECTION NAME INDEX (ENGINE)

1

|        |            |                                                                              |       | 360    | TION NAME INDEX (CRASSIS)                   |       |        |              |
|--------|------------|------------------------------------------------------------------------------|-------|--------|---------------------------------------------|-------|--------|--------------|
| LO.NO  | SEC.NO     | SECTION NAME                                                                 | LO.NO | SEC.ND | SECTION NAME                                | LO.ND | SEC.NO | SECTION NAME |
| 5-C03  | 2505       | REAR PROPELLER SHAFT                                                         | 5-008 | 4160   | ACCELERATOR CONTROL SYSTEM                  |       |        |              |
| 2-003  | 2550       | REAR DRIVE SHAFT                                                             | 2~008 | 4200   | FUEL TANK                                   |       |        | •            |
| 2-E03  | 2600       | REAR AXLE                                                                    | 2~608 | 4210   | FUEL LID OPENER                             |       |        |              |
| 2-G03  | 2610       | REAR BRAKE MECHANISMS                                                        | 2-H08 | 4300   | CLUTCH & BRAKE PEDALS (MANUAL TRANSMISSION) |       |        |              |
| 2-J03  | 2710       | REAR DIFFERENTIALS<br>(NORMAL DIFF.)                                         | 2-K08 | 4300A  | BRAKE PEDALS (AUTOMATIC TRANSM              | 1     |        |              |
| 2-N03  | 2710 A     | REAR DIFFERENTIALS<br>(LIMITED SLIP DIFF.)                                   | 2-MD8 | 4340   | BRAKE MASTER CYLINDER & POWER<br>BRAKE      |       |        |              |
| 2-F04  | 2800       | REAR SUSPENSION MECHANISMS                                                   |       |        | (W/O TURBO)                                 |       |        |              |
| 2-604  | 2801       | REAR SPRING & DAMPER                                                         | 2-009 | 4340 A | BRAKE MASTER CYLINDER & POWER<br>BRAKE      |       |        |              |
| 2-H04  | 2810       | REAR STABILIZER                                                              |       |        | (TURBO)                                     |       |        |              |
| 2-104  | 2830       | REAR LOWER ARMS & SUB FRAME                                                  | 2-E09 | 4360   | BRAKE PIPINGS<br>(W/O TURBO)                |       |        |              |
| 2-K04  | 3200       | STEERING WHEEL<br>(W/O AIR BAG)                                              | 2-G09 | 4360 A | BRAKE PIPINGS                               |       |        |              |
| 2-M04  | 3200 A     | STEERING WHEEL<br>(W/ AIR BAG)                                               | 2-109 | 4370   | ANTILOCK BRAKE SYSTEM                       |       |        |              |
| 2-N04  | 3210       | STEERING COLUMN & SHAFTS                                                     | 2-M09 | 4400   | PARKING BRAKE SYSTEM                        |       |        |              |
| 2-005  | 2-005 3220 | STEERING GEAR<br>(W/ POWER STEERING:ENGINE REVO<br>LUTION PER MINUTE SENSOR) | 2-010 | 4500   | FUEL PIPINGS                                |       |        |              |
| 1      |            |                                                                              | 2-610 | 4600   | CHANGE CONTROL SYSTEM                       |       | 1      |              |
| 2-G05  | 3220 A     | STEERING GEAR<br>(W/ POWER STEERING:VELOCITY SE<br>NSOR)                     |       |        |                                             |       |        |              |
| 2-J05  | 3240       | POWER STEERING SYSTEM                                                        |       |        |                                             |       |        |              |
| 2-M05  | 3300       | FRONT AXLE                                                                   |       |        |                                             |       | r      |              |
| 2-006  | 3310       | FRONT BRAKE MECHANISMS                                                       |       |        | -<br>-<br>-                                 |       |        |              |
| 2-606  | 3400       | FRONT SUSPENSION MECHANISMS                                                  |       |        |                                             | 1     | ł      |              |
| 2-10-  | 3401       | FRONT SPRING & DAMPER                                                        | 1     |        |                                             | 1     | •      |              |
| 2-J06  | 3410       | CROSSNEMBER & STABILIZER                                                     | 1     |        |                                             |       |        |              |
| 2-K06  | 3700       | TIRES & JACK                                                                 |       |        |                                             |       |        |              |
| 2 ·C07 | 3900       | ENGINE & T/MISSION MOUNTINGS<br>(MT)                                         |       |        |                                             |       |        |              |
| 2-007  | 3900A      | ENGINE & T/MISSION MOUNTINGS<br>(AT)                                         |       |        |                                             |       |        |              |
| 2-E07  | 4000       | EXHAUST SYSTEM<br>(W/O TURBO)                                                |       |        |                                             |       |        |              |
| 2-107  | 4000 A     | EXHAUST SYSTEM<br>(TURBO)                                                    | ļ     |        |                                             |       |        |              |
| 2-107  | 4140       | CLUTCH RELEASE & MASTER CYLIND<br>ERS (MANUAL TRANSMISSION)                  |       |        |                                             |       |        |              |
| 2-N07  | 4145       | CLUTCH PIPINGS (MANUAL TRANSMI<br>SSION)                                     | -     |        |                                             |       |        |              |
|        | :          |                                                                              |       |        |                                             | 1     | 1      |              |