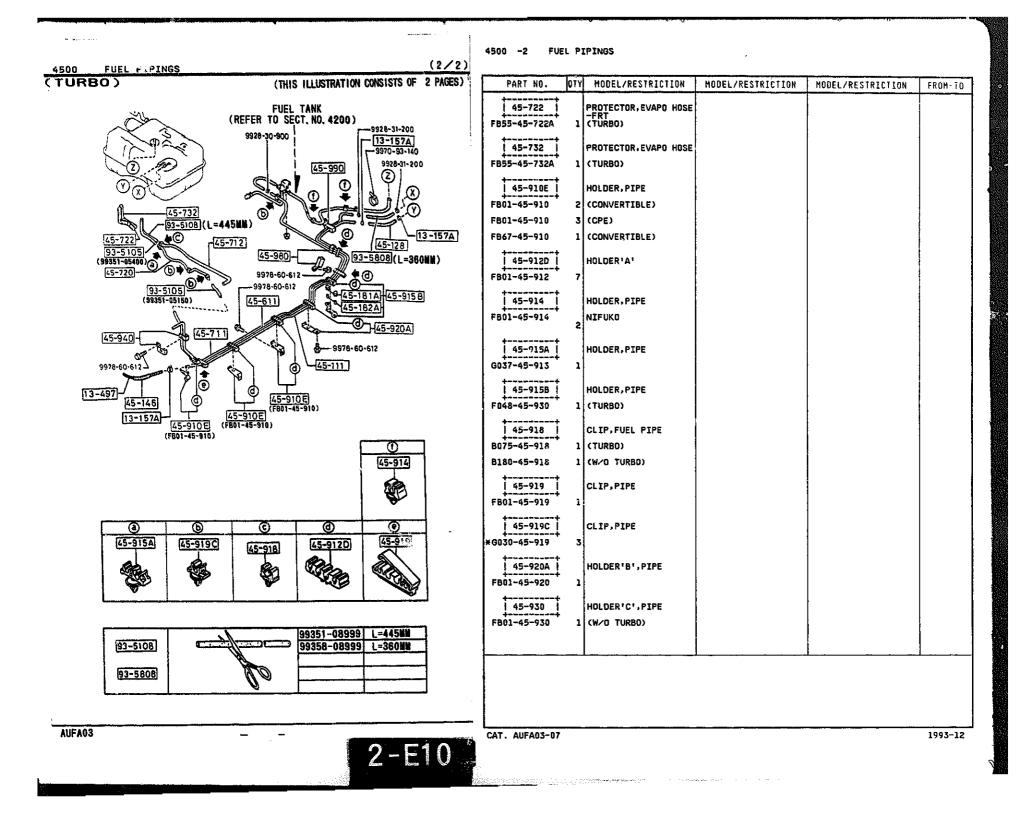

--



## 4300A -2 \* BRAKE PEDALS (AUTOMATIC TRANSMISSION)



























.....

## 4370 -3 # ANTILOCK BRAKE SYSTEM (1/2)ANTILOCK BRAKE SYSTEM 4370 (THIS ILLUSTRATION CONSISTS OF 2 PAGES) PART NO. QTY MODEL/RESTRICTION MODEL/RESTRICTION MODEL/RESTRICTION FROM-TO WIRING, ANTILOCK BRAK (REFER TO (2/2)) 67-230 43-780 F855-67-230E 1 43-694A ø 0 9994-00-600 43-50 9994-00-600 3-799 43-799 9995-61-022 43-310 9978-60-816-8 67-230 9995-20-800 9997-10-800-52-398 9991-70-80 9394-00-801 43-776 -9978-60-816 9978-60-816 9978-60-81€ 9979-60-610 9978-60-816-9978-60-816 (Ż 9080-12-816-43-708 9978-60-812-പ്പ 43-709 (FRONT) (REAR) 9978-60-812-45-961B 9978-60-812 (LH) 9978-60-812 9978-68-812 43-711 080-12-816 43-711Z 43-701 -9978-60-81243-701 Z 1993-12 (CONT'D) CAT. AUFA03-07 AUFA03 9 2-