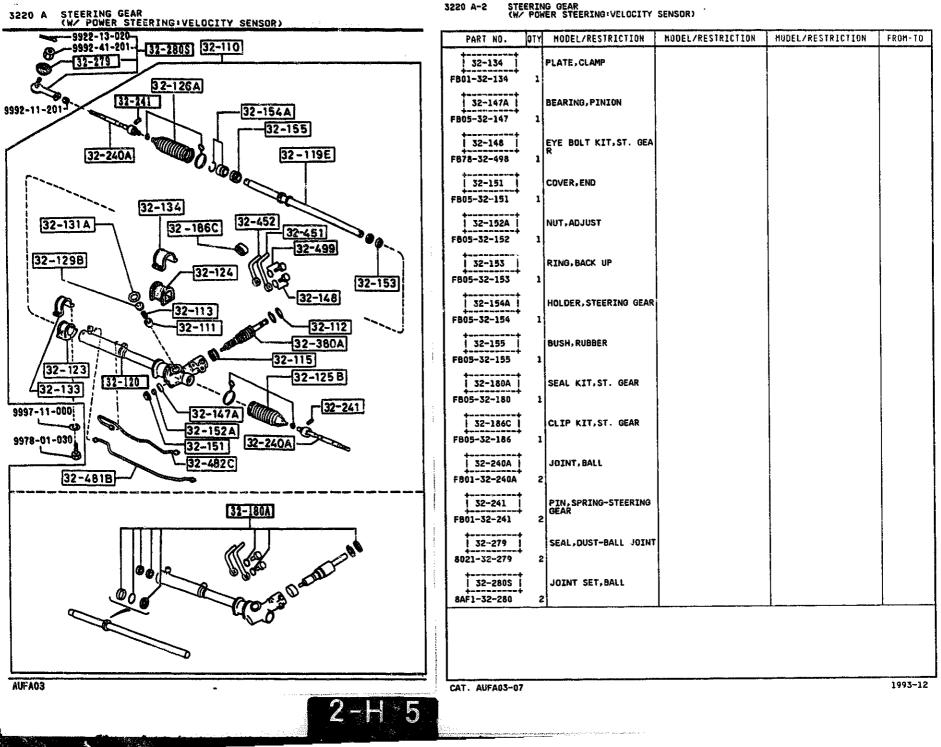

SECTION NAME INDEX (ENGINE)

1

|        |            |                                                                              |       | 360    | TION NAME INDEX (CRASSIS)                   |       |        |              |
|--------|------------|------------------------------------------------------------------------------|-------|--------|---------------------------------------------|-------|--------|--------------|
| LO.NO  | SEC.NO     | SECTION NAME                                                                 | LO.NO | SEC.ND | SECTION NAME                                | LO.ND | SEC.NO | SECTION NAME |
| 5-C03  | 2505       | REAR PROPELLER SHAFT                                                         | 5-008 | 4160   | ACCELERATOR CONTROL SYSTEM                  |       |        |              |
| 2-003  | 2550       | REAR DRIVE SHAFT                                                             | 2~008 | 4200   | FUEL TANK                                   |       |        | •            |
| 2-E03  | 2600       | REAR AXLE                                                                    | 2~608 | 4210   | FUEL LID OPENER                             |       |        |              |
| 2-G03  | 2610       | REAR BRAKE MECHANISMS                                                        | 2-H08 | 4300   | CLUTCH & BRAKE PEDALS (MANUAL TRANSMISSION) |       |        |              |
| 2-J03  | 2710       | REAR DIFFERENTIALS<br>(NORMAL DIFF.)                                         | 2-K08 | 4300A  | BRAKE PEDALS (AUTOMATIC TRANSM              | 1     |        |              |
| 2-N03  | 2710 A     | REAR DIFFERENTIALS<br>(LIMITED SLIP DIFF.)                                   | 2-MD8 | 4340   | BRAKE MASTER CYLINDER & POWER<br>BRAKE      |       |        |              |
| 2-F04  | 2800       | REAR SUSPENSION MECHANISMS                                                   |       |        | (W/O TURBO)                                 |       |        |              |
| 2-604  | 2801       | REAR SPRING & DAMPER                                                         | 2-009 | 4340 A | BRAKE MASTER CYLINDER & POWER<br>BRAKE      |       |        |              |
| 2-H04  | 2810       | REAR STABILIZER                                                              |       |        | (TURBO)                                     |       |        |              |
| 2-104  | 2830       | REAR LOWER ARMS & SUB FRAME                                                  | 2-E09 | 4360   | BRAKE PIPINGS<br>(W/O TURBO)                |       |        |              |
| 2-K04  | 3200       | STEERING WHEEL<br>(W/O AIR BAG)                                              | 2-G09 | 4360 A | BRAKE PIPINGS                               |       |        |              |
| 2-M04  | 3200 A     | STEERING WHEEL<br>(W/ AIR BAG)                                               | 2-109 | 4370   | ANTILOCK BRAKE SYSTEM                       |       |        |              |
| 2-N04  | 3210       | STEERING COLUMN & SHAFTS                                                     | 2-M09 | 4400   | PARKING BRAKE SYSTEM                        |       |        |              |
| 2-005  | 2-005 3220 | STEERING GEAR<br>(W/ POWER STEERING:ENGINE REVO<br>LUTION PER MINUTE SENSOR) | 2-010 | 4500   | FUEL PIPINGS                                |       |        |              |
| 1      |            |                                                                              | 2-610 | 4600   | CHANGE CONTROL SYSTEM                       |       | 1      |              |
| 2-G05  | 3220 A     | STEERING GEAR<br>(W/ POWER STEERING:VELOCITY SE<br>NSOR)                     |       |        |                                             |       |        |              |
| 2-J05  | 3240       | POWER STEERING SYSTEM                                                        |       |        |                                             |       |        |              |
| 2-M05  | 3300       | FRONT AXLE                                                                   |       |        |                                             |       | r      |              |
| 2-006  | 3310       | FRONT BRAKE MECHANISMS                                                       |       |        | -<br>-<br>-                                 |       |        |              |
| 2-606  | 3400       | FRONT SUSPENSION MECHANISMS                                                  |       |        |                                             | 1     | ł      |              |
| 2-10-  | 3401       | FRONT SPRING & DAMPER                                                        | 1     |        |                                             | 1     | •      |              |
| 2-J06  | 3410       | CROSSNEMBER & STABILIZER                                                     | 1     |        |                                             |       |        |              |
| 2-K06  | 3700       | TIRES & JACK                                                                 |       |        |                                             |       |        |              |
| 2 ·C07 | 3900       | ENGINE & T/MISSION MOUNTINGS<br>(MT)                                         |       |        |                                             |       |        |              |
| 2-007  | 3900A      | ENGINE & T/MISSION MOUNTINGS<br>(AT)                                         |       |        |                                             |       |        |              |
| 2-E07  | 4000       | EXHAUST SYSTEM<br>(W/O TURBO)                                                |       |        |                                             |       |        |              |
| 2-107  | 4000 A     | EXHAUST SYSTEM<br>(TURBO)                                                    | ļ     |        |                                             |       |        |              |
| 2-107  | 4140       | CLUTCH RELEASE & MASTER CYLIND<br>ERS (MANUAL TRANSMISSION)                  |       |        |                                             |       |        |              |
| 2-N07  | 4145       | CLUTCH PIPINGS (MANUAL TRANSMI<br>SSION)                                     | -     |        |                                             |       |        |              |
|        | :          |                                                                              |       |        |                                             | 1     | 1      |              |