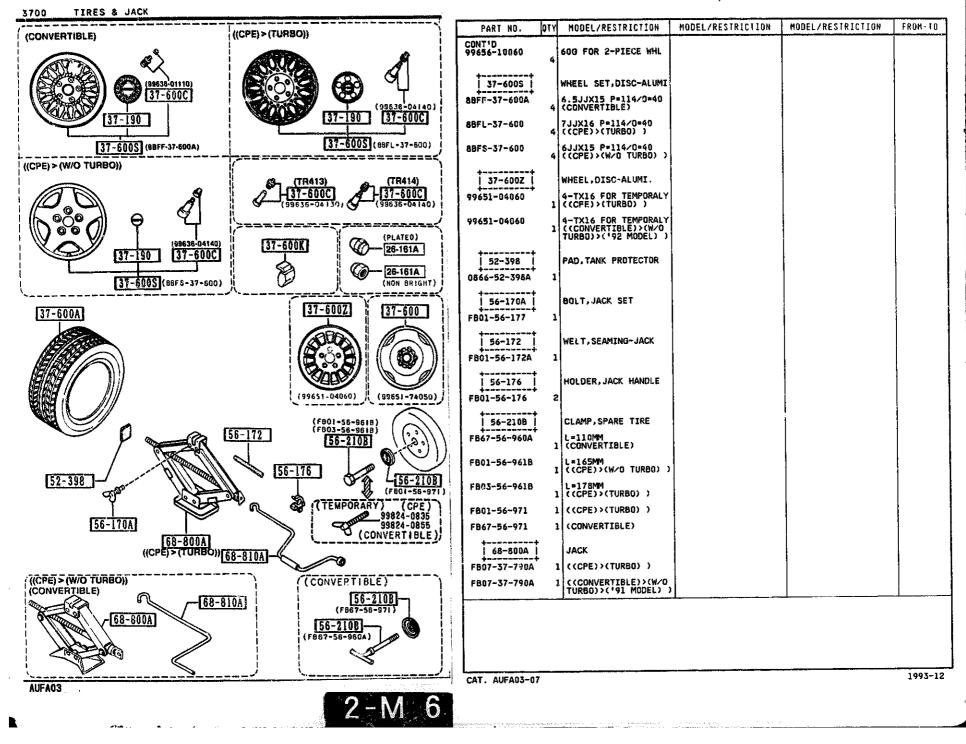

SECTION NAME INDEX (ENGINE)

1

|        |            |                                                                              |       | 360    | TION NAME INDEX (CRASSIS)                   |       |        |              |
|--------|------------|------------------------------------------------------------------------------|-------|--------|---------------------------------------------|-------|--------|--------------|
| LO.NO  | SEC.NO     | SECTION NAME                                                                 | LO.NO | SEC.ND | SECTION NAME                                | LO.ND | SEC.NO | SECTION NAME |
| 5-C03  | 2505       | REAR PROPELLER SHAFT                                                         | 5-008 | 4160   | ACCELERATOR CONTROL SYSTEM                  |       |        |              |
| 2-003  | 2550       | REAR DRIVE SHAFT                                                             | 2~008 | 4200   | FUEL TANK                                   |       |        | •            |
| 2-E03  | 2600       | REAR AXLE                                                                    | 2~608 | 4210   | FUEL LID OPENER                             |       |        |              |
| 2-G03  | 2610       | REAR BRAKE MECHANISMS                                                        | 2-H08 | 4300   | CLUTCH & BRAKE PEDALS (MANUAL TRANSMISSION) |       |        |              |
| 2-J03  | 2710       | REAR DIFFERENTIALS<br>(NORMAL DIFF.)                                         | 2-K08 | 4300A  | BRAKE PEDALS (AUTOMATIC TRANSM              | 1     |        |              |
| 2-N03  | 2710 A     | REAR DIFFERENTIALS<br>(LIMITED SLIP DIFF.)                                   | 2-MD8 | 4340   | BRAKE MASTER CYLINDER & POWER<br>BRAKE      |       |        |              |
| 2-F04  | 2800       | REAR SUSPENSION MECHANISMS                                                   |       |        | (W/O TURBO)                                 |       |        |              |
| 2-604  | 2801       | REAR SPRING & DAMPER                                                         | 2-009 | 4340 A | BRAKE MASTER CYLINDER & POWER<br>BRAKE      |       |        |              |
| 2-H04  | 2810       | REAR STABILIZER                                                              |       |        | (TURBO)                                     |       |        |              |
| 2-104  | 2830       | REAR LOWER ARMS & SUB FRAME                                                  | 2-E09 | 4360   | BRAKE PIPINGS<br>(W/O TURBO)                |       |        |              |
| 2-K04  | 3200       | STEERING WHEEL<br>(W/O AIR BAG)                                              | 2-G09 | 4360 A | BRAKE PIPINGS                               |       |        |              |
| 2-M04  | 3200 A     | STEERING WHEEL<br>(W/ AIR BAG)                                               | 2-109 | 4370   | ANTILOCK BRAKE SYSTEM                       |       |        |              |
| 2-N04  | 3210       | STEERING COLUMN & SHAFTS                                                     | 2-M09 | 4400   | PARKING BRAKE SYSTEM                        |       |        |              |
| 2-005  | 2-005 3220 | STEERING GEAR<br>(W/ POWER STEERING:ENGINE REVO<br>LUTION PER MINUTE SENSOR) | 2-010 | 4500   | FUEL PIPINGS                                |       |        |              |
| 1      |            |                                                                              | 2-610 | 4600   | CHANGE CONTROL SYSTEM                       |       | 1      |              |
| 2-G05  | 3220 A     | STEERING GEAR<br>(W/ POWER STEERING:VELOCITY SE<br>NSOR)                     |       |        |                                             |       |        |              |
| 2-J05  | 3240       | POWER STEERING SYSTEM                                                        |       |        |                                             |       |        |              |
| 2-M05  | 3300       | FRONT AXLE                                                                   |       |        |                                             |       | r      |              |
| 2-006  | 3310       | FRONT BRAKE MECHANISMS                                                       |       |        | -<br>-<br>-                                 |       |        |              |
| 2-606  | 3400       | FRONT SUSPENSION MECHANISMS                                                  |       |        |                                             | 1     | ł      |              |
| 2-10-  | 3401       | FRONT SPRING & DAMPER                                                        | 1     |        |                                             | 1     | •      |              |
| 2-J06  | 3410       | CROSSNEMBER & STABILIZER                                                     | 1     |        |                                             |       |        |              |
| 2-K06  | 3700       | TIRES & JACK                                                                 |       |        |                                             |       |        |              |
| 2 ·C07 | 3900       | ENGINE & T/MISSION MOUNTINGS<br>(MT)                                         |       |        |                                             |       |        |              |
| 2-007  | 3900A      | ENGINE & T/MISSION MOUNTINGS<br>(AT)                                         |       |        |                                             |       |        |              |
| 2-E07  | 4000       | EXHAUST SYSTEM<br>(W/O TURBO)                                                |       |        |                                             |       |        |              |
| 2-107  | 4000 A     | EXHAUST SYSTEM<br>(TURBO)                                                    | ļ     |        |                                             |       |        |              |
| 2-107  | 4140       | CLUTCH RELEASE & MASTER CYLIND<br>ERS (MANUAL TRANSMISSION)                  |       |        |                                             |       |        |              |
| 2-N07  | 4145       | CLUTCH PIPINGS (MANUAL TRANSMI<br>SSION)                                     | -     |        |                                             |       |        |              |
|        | :          |                                                                              |       |        |                                             | 1     | 1      |              |