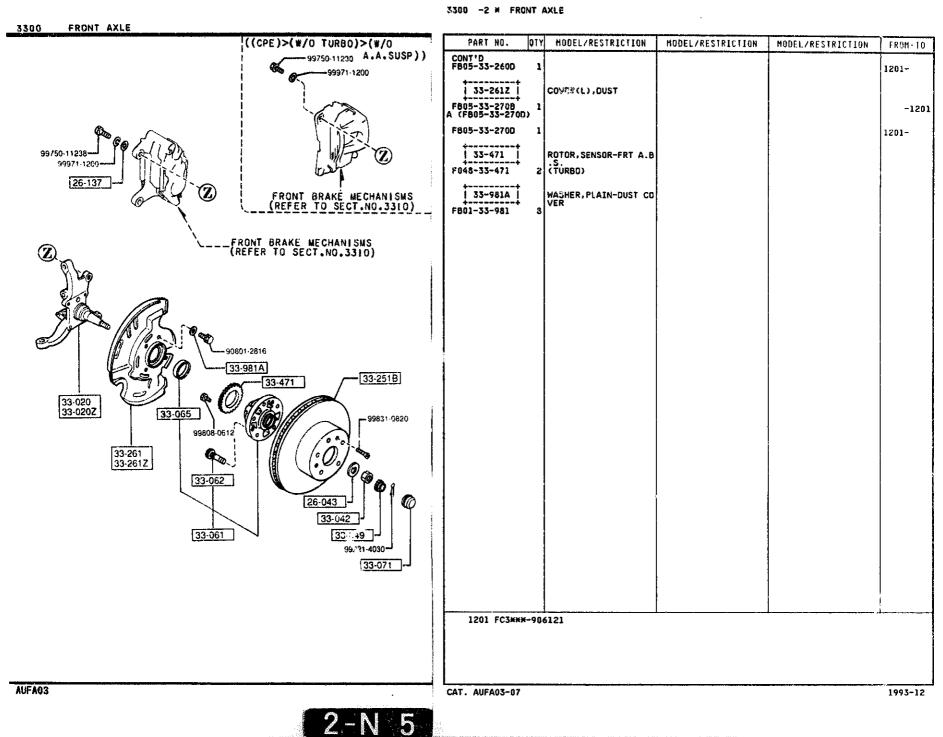

SECTION NAME INDEX (ENGINE)

1

|        |            |                                                                              |       | 360    | TION NAME INDEX (CRASSIS)                   |       |        |              |
|--------|------------|------------------------------------------------------------------------------|-------|--------|---------------------------------------------|-------|--------|--------------|
| LO.NO  | SEC.NO     | SECTION NAME                                                                 | LO.NO | SEC.ND | SECTION NAME                                | LO.ND | SEC.NO | SECTION NAME |
| 5-C03  | 2505       | REAR PROPELLER SHAFT                                                         | 5-008 | 4160   | ACCELERATOR CONTROL SYSTEM                  |       |        |              |
| 2-003  | 2550       | REAR DRIVE SHAFT                                                             | 2~008 | 4200   | FUEL TANK                                   |       |        | •            |
| 2-E03  | 2600       | REAR AXLE                                                                    | 2~608 | 4210   | FUEL LID OPENER                             |       |        |              |
| 2-G03  | 2610       | REAR BRAKE MECHANISMS                                                        | 2-H08 | 4300   | CLUTCH & BRAKE PEDALS (MANUAL TRANSMISSION) |       |        |              |
| 2-J03  | 2710       | REAR DIFFERENTIALS<br>(NORMAL DIFF.)                                         | 2-K08 | 4300A  | BRAKE PEDALS (AUTOMATIC TRANSM              | 1     |        |              |
| 2-N03  | 2710 A     | REAR DIFFERENTIALS<br>(LIMITED SLIP DIFF.)                                   | 2-MD8 | 4340   | BRAKE MASTER CYLINDER & POWER<br>BRAKE      |       |        |              |
| 2-F04  | 2800       | REAR SUSPENSION MECHANISMS                                                   |       |        | (W/O TURBO)                                 |       |        |              |
| 2-604  | 2801       | REAR SPRING & DAMPER                                                         | 2-009 | 4340 A | BRAKE MASTER CYLINDER & POWER<br>BRAKE      |       |        |              |
| 2-H04  | 2810       | REAR STABILIZER                                                              |       |        | (TURBO)                                     |       |        |              |
| 2-104  | 2830       | REAR LOWER ARMS & SUB FRAME                                                  | 2-E09 | 4360   | BRAKE PIPINGS<br>(W/O TURBO)                |       |        |              |
| 2-K04  | 3200       | STEERING WHEEL<br>(W/O AIR BAG)                                              | 2-G09 | 4360 A | BRAKE PIPINGS                               |       |        |              |
| 2-M04  | 3200 A     | STEERING WHEEL<br>(W/ AIR BAG)                                               | 2-109 | 4370   | ANTILOCK BRAKE SYSTEM                       |       |        |              |
| 2-N04  | 3210       | STEERING COLUMN & SHAFTS                                                     | 2-M09 | 4400   | PARKING BRAKE SYSTEM                        |       |        |              |
| 2-005  | 2-005 3220 | STEERING GEAR<br>(W/ POWER STEERING:ENGINE REVO<br>LUTION PER MINUTE SENSOR) | 2-010 | 4500   | FUEL PIPINGS                                |       |        |              |
| 1      |            |                                                                              | 2-610 | 4600   | CHANGE CONTROL SYSTEM                       |       | 1      |              |
| 2-G05  | 3220 A     | STEERING GEAR<br>(W/ POWER STEERING:VELOCITY SE<br>NSOR)                     |       |        |                                             |       |        |              |
| 2-J05  | 3240       | POWER STEERING SYSTEM                                                        |       |        |                                             |       |        |              |
| 2-M05  | 3300       | FRONT AXLE                                                                   |       |        |                                             |       | r      |              |
| 2-006  | 3310       | FRONT BRAKE MECHANISMS                                                       |       |        | -<br>-<br>-                                 |       |        |              |
| 2-606  | 3400       | FRONT SUSPENSION MECHANISMS                                                  |       |        |                                             | 1     | ł      |              |
| 2-10-  | 3401       | FRONT SPRING & DAMPER                                                        | 1     |        |                                             | 1     | •      |              |
| 2-J06  | 3410       | CROSSNEMBER & STABILIZER                                                     | 1     |        |                                             |       |        |              |
| 2-K06  | 3700       | TIRES & JACK                                                                 |       |        |                                             |       |        |              |
| 2 ·C07 | 3900       | ENGINE & T/MISSION MOUNTINGS<br>(MT)                                         |       |        |                                             |       |        |              |
| 2-007  | 3900A      | ENGINE & T/MISSION MOUNTINGS<br>(AT)                                         |       |        |                                             |       |        |              |
| 2-E07  | 4000       | EXHAUST SYSTEM<br>(W/O TURBO)                                                |       |        |                                             |       |        |              |
| 2-107  | 4000 A     | EXHAUST SYSTEM<br>(TURBO)                                                    | ļ     |        |                                             |       |        |              |
| 2-107  | 4140       | CLUTCH RELEASE & MASTER CYLIND<br>ERS (MANUAL TRANSMISSION)                  |       |        |                                             |       |        |              |
| 2-N07  | 4145       | CLUTCH PIPINGS (MANUAL TRANSMI<br>SSION)                                     | -     |        |                                             |       |        |              |
|        | :          |                                                                              |       |        |                                             | 1     | 1      |              |