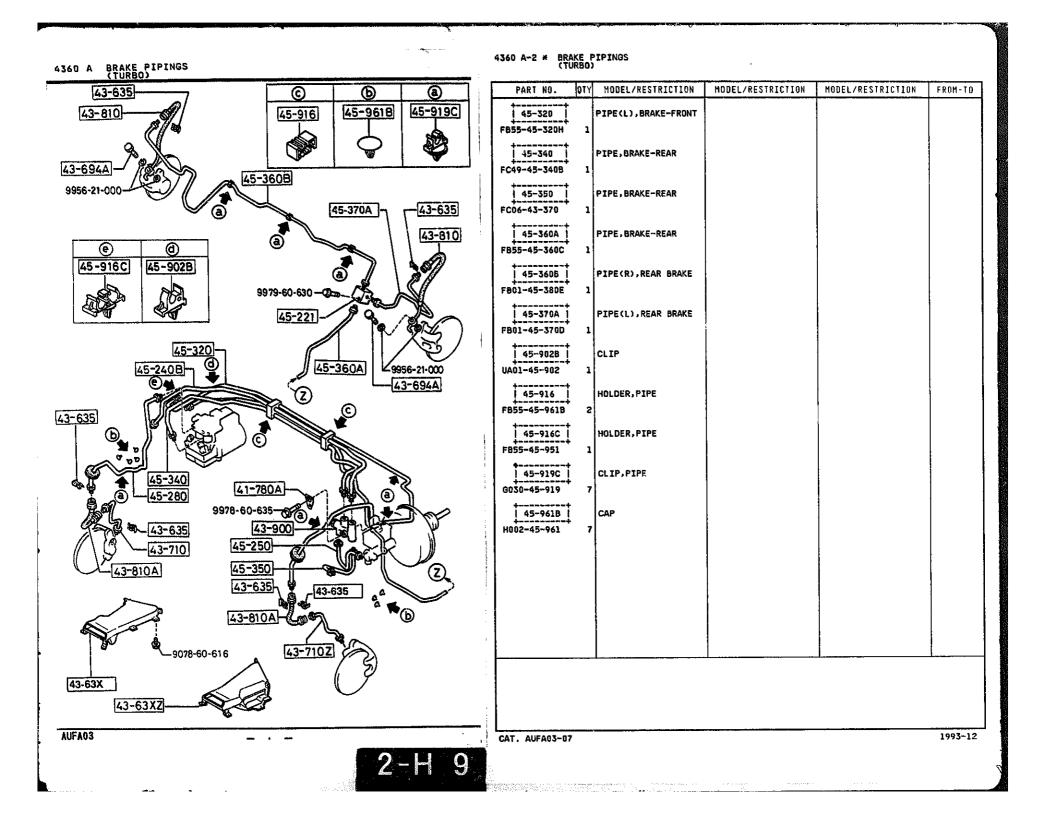

SECTION NAME INDEX (ENGINE)

1

|        |            |                                                                              |       | 360    | TION NAME INDEX (CRASSIS)                   |       |        |              |
|--------|------------|------------------------------------------------------------------------------|-------|--------|---------------------------------------------|-------|--------|--------------|
| LO.NO  | SEC.NO     | SECTION NAME                                                                 | LO.NO | SEC.ND | SECTION NAME                                | LO.ND | SEC.NO | SECTION NAME |
| 5-C03  | 2505       | REAR PROPELLER SHAFT                                                         | 5-008 | 4160   | ACCELERATOR CONTROL SYSTEM                  |       |        |              |
| 2-003  | 2550       | REAR DRIVE SHAFT                                                             | 2~008 | 4200   | FUEL TANK                                   |       |        | •            |
| 2-E03  | 2600       | REAR AXLE                                                                    | 2~608 | 4210   | FUEL LID OPENER                             |       |        |              |
| 2-G03  | 2610       | REAR BRAKE MECHANISMS                                                        | 2-H08 | 4300   | CLUTCH & BRAKE PEDALS (MANUAL TRANSMISSION) |       |        |              |
| 2-J03  | 2710       | REAR DIFFERENTIALS<br>(NORMAL DIFF.)                                         | 2-K08 | 4300A  | BRAKE PEDALS (AUTOMATIC TRANSM              | 1     |        |              |
| 2-N03  | 2710 A     | REAR DIFFERENTIALS<br>(LIMITED SLIP DIFF.)                                   | 2-MD8 | 4340   | BRAKE MASTER CYLINDER & POWER<br>BRAKE      |       |        |              |
| 2-F04  | 2800       | REAR SUSPENSION MECHANISMS                                                   |       |        | (W/O TURBO)                                 |       |        |              |
| 2-604  | 2801       | REAR SPRING & DAMPER                                                         | 2-009 | 4340 A | BRAKE MASTER CYLINDER & POWER<br>BRAKE      |       |        |              |
| 2-H04  | 2810       | REAR STABILIZER                                                              |       |        | (TURBO)                                     |       |        |              |
| 2-104  | 2830       | REAR LOWER ARMS & SUB FRAME                                                  | 2-E09 | 4360   | BRAKE PIPINGS<br>(W/O TURBO)                |       |        |              |
| 2-K04  | 3200       | STEERING WHEEL<br>(W/O AIR BAG)                                              | 2-G09 | 4360 A | BRAKE PIPINGS                               |       |        |              |
| 2-M04  | 3200 A     | STEERING WHEEL<br>(W/ AIR BAG)                                               | 2-109 | 4370   | ANTILOCK BRAKE SYSTEM                       |       |        |              |
| 2-N04  | 3210       | STEERING COLUMN & SHAFTS                                                     | 2-M09 | 4400   | PARKING BRAKE SYSTEM                        |       |        |              |
| 2-005  | 2-005 3220 | STEERING GEAR<br>(W/ POWER STEERING:ENGINE REVO<br>LUTION PER MINUTE SENSOR) | 2-010 | 4500   | FUEL PIPINGS                                |       |        |              |
| 1      |            |                                                                              | 2-610 | 4600   | CHANGE CONTROL SYSTEM                       |       | 1      |              |
| 2-G05  | 3220 A     | STEERING GEAR<br>(W/ POWER STEERING:VELOCITY SE<br>NSOR)                     |       |        |                                             |       |        |              |
| 2-J05  | 3240       | POWER STEERING SYSTEM                                                        |       |        |                                             |       |        |              |
| 2-M05  | 3300       | FRONT AXLE                                                                   |       |        |                                             |       | r      |              |
| 2-006  | 3310       | FRONT BRAKE MECHANISMS                                                       |       |        | -<br>-<br>-                                 |       |        |              |
| 2-606  | 3400       | FRONT SUSPENSION MECHANISMS                                                  |       |        |                                             | 1     | ł      |              |
| 2-10-  | 3401       | FRONT SPRING & DAMPER                                                        | 1     |        |                                             | 1     | •      |              |
| 2-J06  | 3410       | CROSSNEMBER & STABILIZER                                                     | 1     |        |                                             |       |        |              |
| 2-K06  | 3700       | TIRES & JACK                                                                 |       |        |                                             |       |        |              |
| 2 ·C07 | 3900       | ENGINE & T/MISSION MOUNTINGS<br>(MT)                                         |       |        |                                             |       |        |              |
| 2-007  | 3900A      | ENGINE & T/MISSION MOUNTINGS<br>(AT)                                         |       |        |                                             |       |        |              |
| 2-E07  | 4000       | EXHAUST SYSTEM<br>(W/O TURBO)                                                |       |        |                                             |       |        |              |
| 2-107  | 4000 A     | EXHAUST SYSTEM<br>(TURBO)                                                    | ļ     |        |                                             |       |        |              |
| 2-107  | 4140       | CLUTCH RELEASE & MASTER CYLIND<br>ERS (MANUAL TRANSMISSION)                  |       |        |                                             |       |        |              |
| 2-N07  | 4145       | CLUTCH PIPINGS (MANUAL TRANSMI<br>SSION)                                     | -     |        |                                             |       |        |              |
|        | :          |                                                                              |       |        |                                             | 1     | 1      |              |