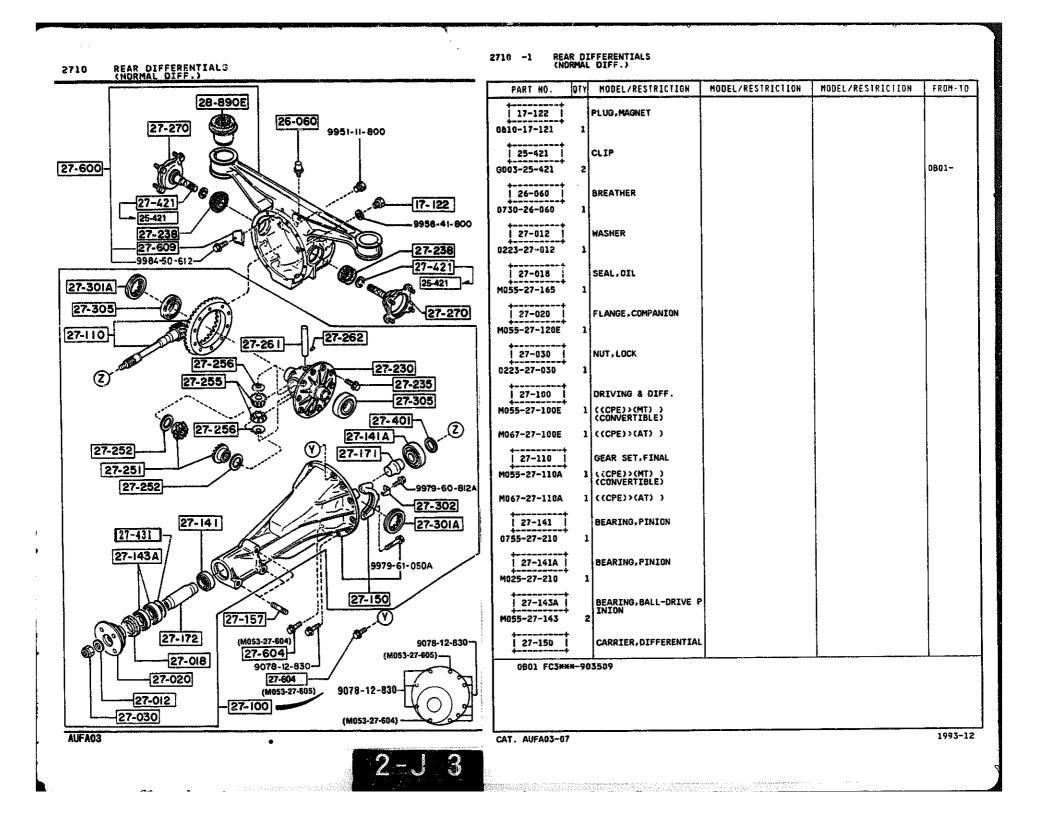

SECTION NAME INDEX (ENGINE)

1

|        |            |                                                                              |       | 360    | TION NAME INDEX (CRASSIS)                   |       |        |              |
|--------|------------|------------------------------------------------------------------------------|-------|--------|---------------------------------------------|-------|--------|--------------|
| LO.NO  | SEC.NO     | SECTION NAME                                                                 | LO.NO | SEC.ND | SECTION NAME                                | LO.ND | SEC.NO | SECTION NAME |
| 5-C03  | 2505       | REAR PROPELLER SHAFT                                                         | 5-008 | 4160   | ACCELERATOR CONTROL SYSTEM                  |       |        |              |
| 2-003  | 2550       | REAR DRIVE SHAFT                                                             | 2~008 | 4200   | FUEL TANK                                   |       |        | •            |
| 2-E03  | 2600       | REAR AXLE                                                                    | 2~608 | 4210   | FUEL LID OPENER                             |       |        |              |
| 2-G03  | 2610       | REAR BRAKE MECHANISMS                                                        | 2-H08 | 4300   | CLUTCH & BRAKE PEDALS (MANUAL TRANSMISSION) |       |        |              |
| 2-J03  | 2710       | REAR DIFFERENTIALS<br>(NORMAL DIFF.)                                         | 2-K08 | 4300A  | BRAKE PEDALS (AUTOMATIC TRANSM              | 1     |        |              |
| 2-N03  | 2710 A     | REAR DIFFERENTIALS<br>(LIMITED SLIP DIFF.)                                   | 2-MD8 | 4340   | BRAKE MASTER CYLINDER & POWER<br>BRAKE      |       |        |              |
| 2-F04  | 2800       | REAR SUSPENSION MECHANISMS                                                   |       |        | (W/O TURBO)                                 |       |        |              |
| 2-604  | 2801       | REAR SPRING & DAMPER                                                         | 2-009 | 4340 A | BRAKE MASTER CYLINDER & POWER<br>BRAKE      |       |        |              |
| 2-H04  | 2810       | REAR STABILIZER                                                              |       |        | (TURBO)                                     |       |        |              |
| 2-104  | 2830       | REAR LOWER ARMS & SUB FRAME                                                  | 2-E09 | 4360   | BRAKE PIPINGS<br>(W/O TURBO)                |       |        |              |
| 2-K04  | 3200       | STEERING WHEEL<br>(W/O AIR BAG)                                              | 2-G09 | 4360 A | BRAKE PIPINGS                               |       |        |              |
| 2-M04  | 3200 A     | STEERING WHEEL<br>(W/ AIR BAG)                                               | 2-109 | 4370   | ANTILOCK BRAKE SYSTEM                       |       |        |              |
| 2-N04  | 3210       | STEERING COLUMN & SHAFTS                                                     | 2-M09 | 4400   | PARKING BRAKE SYSTEM                        |       |        |              |
| 2-005  | 2-005 3220 | STEERING GEAR<br>(W/ POWER STEERING:ENGINE REVO<br>LUTION PER MINUTE SENSOR) | 2-010 | 4500   | FUEL PIPINGS                                |       |        |              |
| 1      |            |                                                                              | 2-610 | 4600   | CHANGE CONTROL SYSTEM                       |       | 1      |              |
| 2-G05  | 3220 A     | STEERING GEAR<br>(W/ POWER STEERING:VELOCITY SE<br>NSOR)                     |       |        |                                             |       |        |              |
| 2-J05  | 3240       | POWER STEERING SYSTEM                                                        |       |        |                                             |       |        |              |
| 2-M05  | 3300       | FRONT AXLE                                                                   |       |        |                                             |       | r      |              |
| 2-006  | 3310       | FRONT BRAKE MECHANISMS                                                       |       |        | -<br>-<br>-                                 |       |        |              |
| 2-606  | 3400       | FRONT SUSPENSION MECHANISMS                                                  |       |        |                                             | 1     | ł      |              |
| 2-10-  | 3401       | FRONT SPRING & DAMPER                                                        | 1     |        |                                             | 1     | •      |              |
| 2-J06  | 3410       | CROSSNEMBER & STABILIZER                                                     | 1     |        |                                             |       |        |              |
| 2-K06  | 3700       | TIRES & JACK                                                                 |       |        |                                             |       |        |              |
| 2 ·C07 | 3900       | ENGINE & T/MISSION MOUNTINGS<br>(MT)                                         |       |        |                                             |       |        |              |
| 2-007  | 3900A      | ENGINE & T/MISSION MOUNTINGS<br>(AT)                                         |       |        |                                             |       |        |              |
| 2-E07  | 4000       | EXHAUST SYSTEM<br>(W/O TURBO)                                                |       |        |                                             |       |        |              |
| 2-107  | 4000 A     | EXHAUST SYSTEM<br>(TURBO)                                                    | ļ     |        |                                             |       |        |              |
| 2-107  | 4140       | CLUTCH RELEASE & MASTER CYLIND<br>ERS (MANUAL TRANSMISSION)                  |       |        |                                             |       |        |              |
| 2-N07  | 4145       | CLUTCH PIPINGS (MANUAL TRANSMI<br>SSION)                                     | -     |        |                                             |       |        |              |
|        | :          |                                                                              |       |        |                                             | 1     | 1      |              |