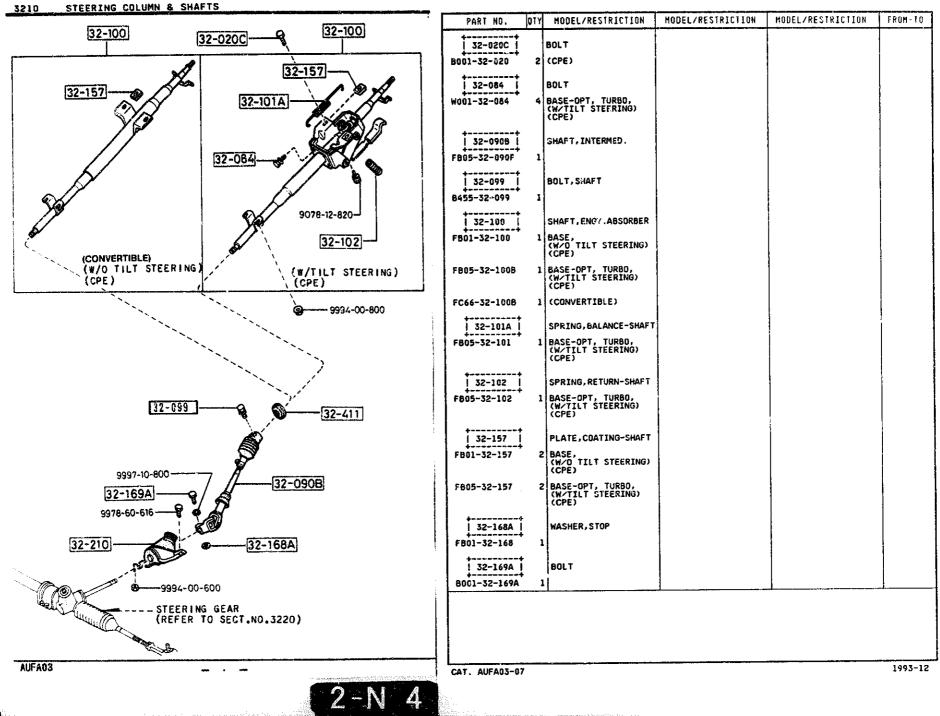

SECTION NAME INDEX (ENGINE)

1

|        |            |                                                                              |       | 360    | TION NAME INDEX (CRASSIS)                   |       |        |              |
|--------|------------|------------------------------------------------------------------------------|-------|--------|---------------------------------------------|-------|--------|--------------|
| LO.NO  | SEC.NO     | SECTION NAME                                                                 | LO.NO | SEC.ND | SECTION NAME                                | LO.ND | SEC.NO | SECTION NAME |
| 5-C03  | 2505       | REAR PROPELLER SHAFT                                                         | 5-008 | 4160   | ACCELERATOR CONTROL SYSTEM                  |       |        |              |
| 2-003  | 2550       | REAR DRIVE SHAFT                                                             | 2~008 | 4200   | FUEL TANK                                   |       |        | •            |
| 2-E03  | 2600       | REAR AXLE                                                                    | 2~608 | 4210   | FUEL LID OPENER                             |       |        |              |
| 2-G03  | 2610       | REAR BRAKE MECHANISMS                                                        | 2-H08 | 4300   | CLUTCH & BRAKE PEDALS (MANUAL TRANSMISSION) |       |        |              |
| 2-J03  | 2710       | REAR DIFFERENTIALS<br>(NORMAL DIFF.)                                         | 2-K08 | 4300A  | BRAKE PEDALS (AUTOMATIC TRANSM              | 1     |        |              |
| 2-N03  | 2710 A     | REAR DIFFERENTIALS<br>(LIMITED SLIP DIFF.)                                   | 2-MD8 | 4340   | BRAKE MASTER CYLINDER & POWER<br>BRAKE      |       |        |              |
| 2-F04  | 2800       | REAR SUSPENSION MECHANISMS                                                   |       |        | (W/O TURBO)                                 |       |        |              |
| 2-604  | 2801       | REAR SPRING & DAMPER                                                         | 2-009 | 4340 A | BRAKE MASTER CYLINDER & POWER<br>BRAKE      |       |        |              |
| 2-H04  | 2810       | REAR STABILIZER                                                              |       |        | (TURBO)                                     |       |        |              |
| 2-104  | 2830       | REAR LOWER ARMS & SUB FRAME                                                  | 2-E09 | 4360   | BRAKE PIPINGS<br>(W/O TURBO)                |       |        |              |
| 2-K04  | 3200       | STEERING WHEEL<br>(W/O AIR BAG)                                              | 2-G09 | 4360 A | BRAKE PIPINGS                               |       |        |              |
| 2-M04  | 3200 A     | STEERING WHEEL<br>(W/ AIR BAG)                                               | 2-109 | 4370   | ANTILOCK BRAKE SYSTEM                       |       |        |              |
| 2-N04  | 3210       | STEERING COLUMN & SHAFTS                                                     | 2-M09 | 4400   | PARKING BRAKE SYSTEM                        |       |        |              |
| 2-005  | 2-005 3220 | STEERING GEAR<br>(W/ POWER STEERING:ENGINE REVO<br>LUTION PER MINUTE SENSOR) | 2-010 | 4500   | FUEL PIPINGS                                |       |        |              |
| 1      |            |                                                                              | 2-610 | 4600   | CHANGE CONTROL SYSTEM                       |       | 1      |              |
| 2-G05  | 3220 A     | STEERING GEAR<br>(W/ POWER STEERING:VELOCITY SE<br>NSOR)                     |       |        |                                             |       |        |              |
| 2-J05  | 3240       | POWER STEERING SYSTEM                                                        |       |        |                                             |       |        |              |
| 2-M05  | 3300       | FRONT AXLE                                                                   |       |        |                                             |       | r      |              |
| 2-006  | 3310       | FRONT BRAKE MECHANISMS                                                       |       |        | -<br>-<br>-                                 |       |        |              |
| 2-606  | 3400       | FRONT SUSPENSION MECHANISMS                                                  |       |        |                                             | 1     | ł      |              |
| 2-10-  | 3401       | FRONT SPRING & DAMPER                                                        | 1     |        |                                             | 1     | •      |              |
| 2-J06  | 3410       | CROSSNEMBER & STABILIZER                                                     | 1     |        |                                             |       |        |              |
| 2-K06  | 3700       | TIRES & JACK                                                                 |       |        |                                             |       |        |              |
| 2 ·C07 | 3900       | ENGINE & T/MISSION MOUNTINGS<br>(MT)                                         |       |        |                                             |       |        |              |
| 2-007  | 3900A      | ENGINE & T/MISSION MOUNTINGS<br>(AT)                                         |       |        |                                             |       |        |              |
| 2-E07  | 4000       | EXHAUST SYSTEM<br>(W/O TURBO)                                                |       |        |                                             |       |        |              |
| 2-107  | 4000 A     | EXHAUST SYSTEM<br>(TURBO)                                                    | ļ     |        |                                             |       |        |              |
| 2-107  | 4140       | CLUTCH RELEASE & MASTER CYLIND<br>ERS (MANUAL TRANSMISSION)                  |       |        |                                             |       |        |              |
| 2-N07  | 4145       | CLUTCH PIPINGS (MANUAL TRANSMI<br>SSION)                                     | -     |        |                                             |       |        |              |
|        | :          |                                                                              |       |        |                                             | 1     | 1      |              |