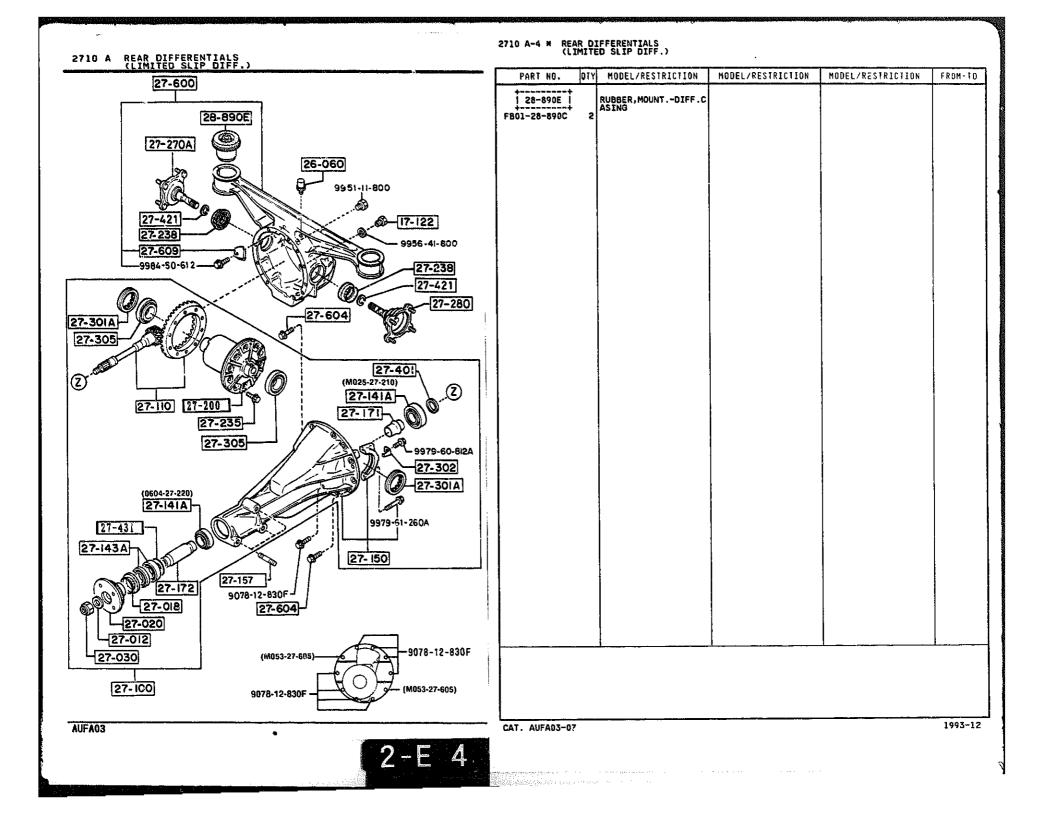

SECTION NAME INDEX (ENGINE)

1

|        |            |                                                                              |       | 360    | TION NAME INDEX (CRASSIS)                   |       |        |              |
|--------|------------|------------------------------------------------------------------------------|-------|--------|---------------------------------------------|-------|--------|--------------|
| LO.NO  | SEC.NO     | SECTION NAME                                                                 | LO.NO | SEC.ND | SECTION NAME                                | LO.ND | SEC.NO | SECTION NAME |
| 5-C03  | 2505       | REAR PROPELLER SHAFT                                                         | 5-008 | 4160   | ACCELERATOR CONTROL SYSTEM                  |       |        |              |
| 2-003  | 2550       | REAR DRIVE SHAFT                                                             | 2~008 | 4200   | FUEL TANK                                   |       |        | •            |
| 2-E03  | 2600       | REAR AXLE                                                                    | 2~608 | 4210   | FUEL LID OPENER                             |       |        |              |
| 2-G03  | 2610       | REAR BRAKE MECHANISMS                                                        | 2-H08 | 4300   | CLUTCH & BRAKE PEDALS (MANUAL TRANSMISSION) |       |        |              |
| 2-J03  | 2710       | REAR DIFFERENTIALS<br>(NORMAL DIFF.)                                         | 2-K08 | 4300A  | BRAKE PEDALS (AUTOMATIC TRANSM              | 1     |        |              |
| 2-N03  | 2710 A     | REAR DIFFERENTIALS<br>(LIMITED SLIP DIFF.)                                   | 2-MD8 | 4340   | BRAKE MASTER CYLINDER & POWER<br>BRAKE      |       |        |              |
| 2-F04  | 2800       | REAR SUSPENSION MECHANISMS                                                   |       |        | (W/O TURBO)                                 |       |        |              |
| 2-604  | 2801       | REAR SPRING & DAMPER                                                         | 2-009 | 4340 A | BRAKE MASTER CYLINDER & POWER<br>BRAKE      |       |        |              |
| 2-H04  | 2810       | REAR STABILIZER                                                              |       |        | (TURBO)                                     |       |        |              |
| 2-104  | 2830       | REAR LOWER ARMS & SUB FRAME                                                  | 2-E09 | 4360   | BRAKE PIPINGS<br>(W/O TURBO)                |       |        |              |
| 2-K04  | 3200       | STEERING WHEEL<br>(W/O AIR BAG)                                              | 2-G09 | 4360 A | BRAKE PIPINGS                               |       |        |              |
| 2-M04  | 3200 A     | STEERING WHEEL<br>(W/ AIR BAG)                                               | 2-109 | 4370   | ANTILOCK BRAKE SYSTEM                       |       |        |              |
| 2-N04  | 3210       | STEERING COLUMN & SHAFTS                                                     | 2-M09 | 4400   | PARKING BRAKE SYSTEM                        |       |        |              |
| 2-005  | 2-005 3220 | STEERING GEAR<br>(W/ POWER STEERING:ENGINE REVO<br>LUTION PER MINUTE SENSOR) | 2-010 | 4500   | FUEL PIPINGS                                |       |        |              |
| 1      |            |                                                                              | 2-610 | 4600   | CHANGE CONTROL SYSTEM                       |       | 1      |              |
| 2-G05  | 3220 A     | STEERING GEAR<br>(W/ POWER STEERING:VELOCITY SE<br>NSOR)                     |       |        |                                             |       |        |              |
| 2-J05  | 3240       | POWER STEERING SYSTEM                                                        |       |        |                                             |       |        |              |
| 2-M05  | 3300       | FRONT AXLE                                                                   |       |        |                                             |       | r      |              |
| 2-006  | 3310       | FRONT BRAKE MECHANISMS                                                       |       |        | -<br>-<br>-                                 |       |        |              |
| 2-606  | 3400       | FRONT SUSPENSION MECHANISMS                                                  |       |        |                                             | 1     | ł      |              |
| 2-10-  | 3401       | FRONT SPRING & DAMPER                                                        | 1     |        |                                             | 1     | •      |              |
| 2-J06  | 3410       | CROSSNEMBER & STABILIZER                                                     | 1     |        |                                             |       |        |              |
| 2-K06  | 3700       | TIRES & JACK                                                                 |       |        |                                             |       |        |              |
| 2 ·C07 | 3900       | ENGINE & T/MISSION MOUNTINGS<br>(MT)                                         |       |        |                                             |       |        |              |
| 2-007  | 3900A      | ENGINE & T/MISSION MOUNTINGS<br>(AT)                                         |       |        |                                             |       |        |              |
| 2-E07  | 4000       | EXHAUST SYSTEM<br>(W/O TURBO)                                                |       |        |                                             |       |        |              |
| 2-107  | 4000 A     | EXHAUST SYSTEM<br>(TURBO)                                                    | ļ     |        |                                             |       |        |              |
| 2-107  | 4140       | CLUTCH RELEASE & MASTER CYLIND<br>ERS (MANUAL TRANSMISSION)                  |       |        |                                             |       |        |              |
| 2-N07  | 4145       | CLUTCH PIPINGS (MANUAL TRANSMI<br>SSION)                                     | -     |        |                                             |       |        |              |
|        | :          |                                                                              |       |        |                                             | 1     | 1      |              |