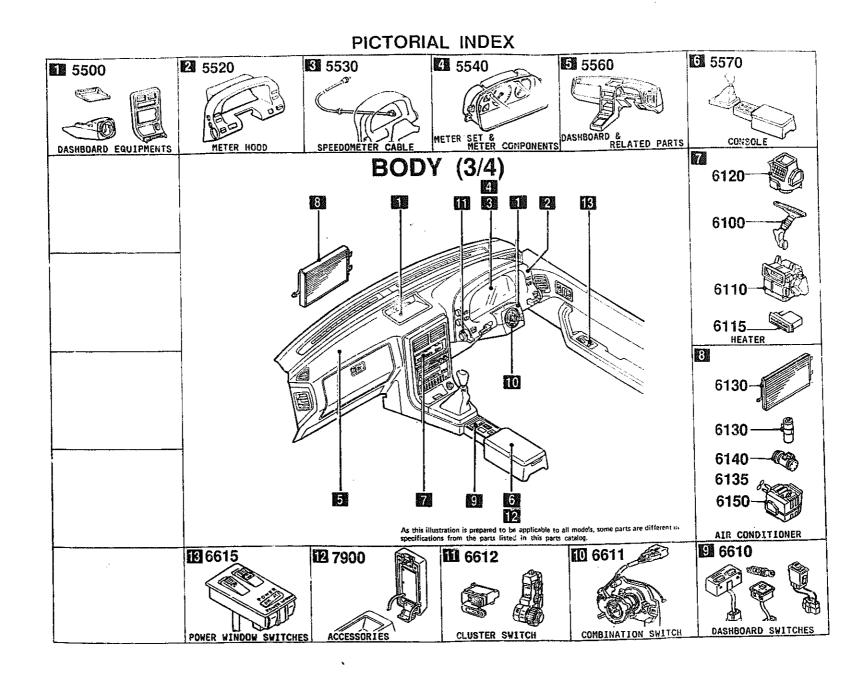

SECTION NAME INDEX (CHASSIS)

.

CATLOG-NO= AUFA03-07

DATE. 1993-12 PAGE. 2

| L0.N0          | SEC.NO       | SECTION NAME                                 | LO.NO | SEC.NO | SECTION NAME SECTION NAME                       | LD.ND | SEC.ND | SECTION NAME |
|----------------|--------------|----------------------------------------------|-------|--------|-------------------------------------------------|-------|--------|--------------|
| 3-003          | 0900         | KEY SETS                                     | 3-E09 | 5390   | FLOOR ATTACHMENTS                               |       |        |              |
| 3-F03          | 5000         | FRONT BUMPER                                 | 3-010 | 5500   | DASHBOARD EQUIPMENTS                            |       |        |              |
| 3-403          | 5010         | REAR BUMPER                                  | 3-F10 | 5520   | METER HOOD                                      |       |        |              |
| 3~J03          | 5020         | HEAD LAMP CLEANER                            | 3-G10 | 5530   | SPEEDOMETER CABLE                               |       |        |              |
| 3-L03          | 5030         | WINDOW MOULDINGS                             | 3-H10 | 5540   | METER COMPONENTS                                |       |        |              |
| 3-M03          | 5040         | BDDY MOULDINGS                               | 3-J10 | 5560   | DASHBOARD & RELATED PARTS                       |       |        |              |
|                | 5940         | (COUPE)<br>Side Protectors                   | 3-D11 | 5570   | CONSOLE                                         |       |        |              |
| 3-004          | 5060<br>5100 | HEAD LAMPS                                   | 3-G11 | 5580   | VENTILATOR                                      |       |        |              |
| 3-G04<br>3-H04 | 5103         | HEAD LAMP RETRACTORS                         | 3 H11 | 5700   | FRONT SEATS<br>(COUPE)                          |       |        |              |
| 3-K04          | 5105         | FRONT COMBINATION LAMPS                      | 3-J12 | 5700A  | FRONT SEATS                                     | 1     |        |              |
| 3-005          | 5110         | REAR COMBINATION LAMPS                       |       |        | (CONVERTIBLE)                                   |       |        |              |
| 3-105          | 5120         | LICENSE LAMPS                                | 3-013 | 5790   | SEAT BELTS (COUPE)                              | :     |        |              |
| 3-105          | 5125         | INTERIOR LAMPS                               | 3-F13 | 5790A  | SEAT BELTS                                      |       |        |              |
| 3-K05          | 5130         | OVERHEAD CONSOLE                             |       |        | (CONVERTIBLE)                                   |       |        |              |
| 3-105          | 5170         | ORNAMENTS                                    | 3-613 | 5795   | AIR BAG                                         |       |        |              |
| 3-M05          | 5180         | COWL & EXTRACTOR GRILLES                     | 3-H13 | 5800   | COUPE)                                          | ļ     | 1      |              |
| 3-006          | 5230         | BONNET                                       | 3-K13 | 5800A  | FRONT DOORS<br>(CONVERTIBLE)                    |       |        |              |
| 3-606          | 5260         | TRUNK LID<br>(Convertible)                   | 3-014 | 5830   | FRONT DOOR MECHANISMS<br>(COUPE)                |       |        |              |
| 3-806          | 5310         | FRONT PANELS<br>(COUPE)                      | 3-114 | 5830A  | FRONT DOOR MECHANISMS<br>(CONVERTIBLE)          |       |        |              |
| 3-J06          | 5310 A       | FRONT PANELS<br>(CONVERTIBLE)                | 3-M14 | 5840   | FRONT DOOR TRIMS & RELATED PAR                  | ļ     |        |              |
| 3-M06          | 5320         | FENDER & WHEEL APRON PANELS (COUPE)          |       | 59494  | TS<br>(COUPE)<br>FRONT DOOR TRIMS & RELATED PAR |       |        |              |
| 3-007          | 5320 A       | FENDER & WHEEL APRON PANELS<br>(CONVERTIBLE) | 3-H15 | 5840A  | TS (CONVERTIBLE)                                |       |        |              |
| 3-G07          | 5330         | DASH & COWL PANELS                           | 3-C16 | 6100   | HEATER                                          |       |        |              |
| 3-H07          | 5340         | SIDE PANELS<br>(COUPE)                       | 3-E16 | 6110   | HEATER UNIT COMPONENTS                          |       | Ì      |              |
| 3-M07          | 5340A        | SIDE PANELS                                  | 3-F16 | 6115   | HEATER CONTROLS COMPONENTS                      |       |        | 1            |
| 3-n07          | 2040A        | (CONVERTIBLE)                                | 3-G16 | 6120   | HEATER BLOWER COMPONENTS                        | 1     |        |              |
| 3-608          | 5360         | ROOF PANELS<br>(COUPE)                       | 3-116 | 6130   | AIR CONDITIONER<br>(JAPAN MAKE)                 |       |        |              |
| 3-H08          | 5370         | FLOOR PANELS<br>(COUPE)                      | 3-L16 | 613DA  | AIR CONDITIONER<br>(OPTIONAL PARTS)             | ļ.    |        |              |
| 3-ков          | 5370 4       | FLOOR PANELS<br>(CONVERTIBLE)                | ]     |        |                                                 | 1     |        |              |
| 3-009          | 5380         | FLOOR ATTACHMENTS (HOLE COVERS               |       |        |                                                 |       |        |              |
|                |              |                                              |       | 1      |                                                 | 1     |        |              |