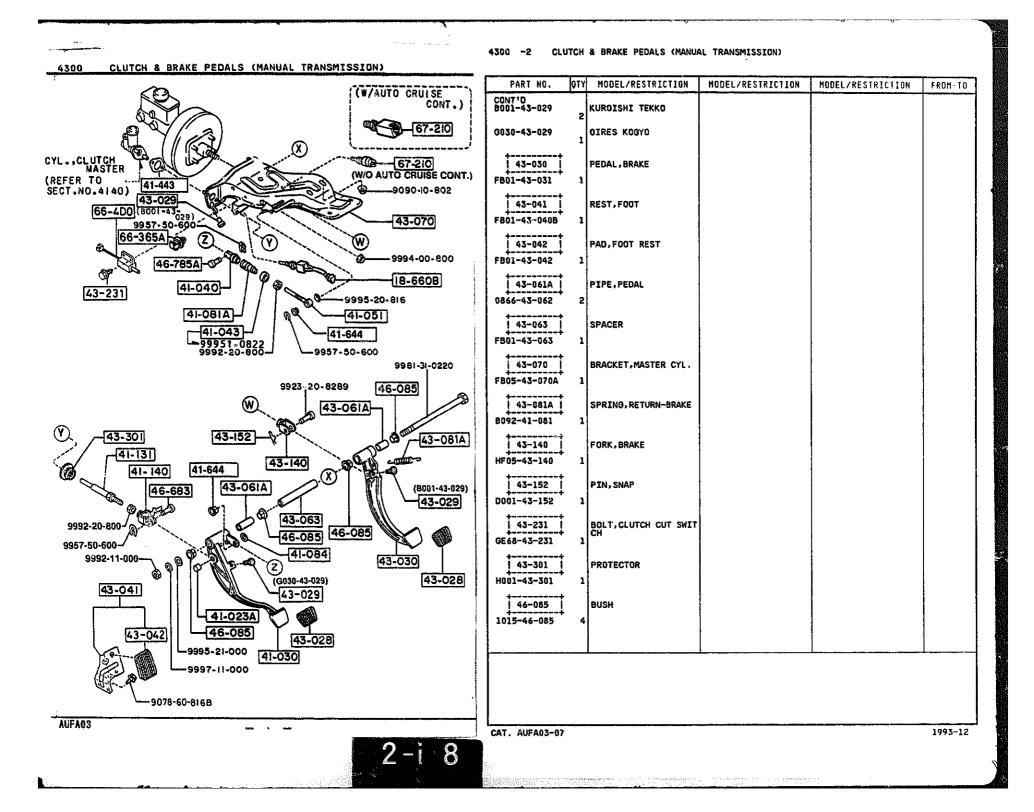

SECTION NAME INDEX (ENGINE)

1

|        |            |                                                                              |       | 360    | TION NAME INDEX (CRASSIS)                   |       |        |              |
|--------|------------|------------------------------------------------------------------------------|-------|--------|---------------------------------------------|-------|--------|--------------|
| LO.NO  | SEC.NO     | SECTION NAME                                                                 | LO.NO | SEC.ND | SECTION NAME                                | LO.ND | SEC.NO | SECTION NAME |
| 5-C03  | 2505       | REAR PROPELLER SHAFT                                                         | 5-008 | 4160   | ACCELERATOR CONTROL SYSTEM                  |       |        |              |
| 2-003  | 2550       | REAR DRIVE SHAFT                                                             | 2~008 | 4200   | FUEL TANK                                   |       |        | •            |
| 2-E03  | 2600       | REAR AXLE                                                                    | 2~608 | 4210   | FUEL LID OPENER                             |       |        |              |
| 2-G03  | 2610       | REAR BRAKE MECHANISMS                                                        | 2-H08 | 4300   | CLUTCH & BRAKE PEDALS (MANUAL TRANSMISSION) |       |        |              |
| 2-J03  | 2710       | REAR DIFFERENTIALS<br>(NORMAL DIFF.)                                         | 2-K08 | 4300A  | BRAKE PEDALS (AUTOMATIC TRANSM              | 1     |        |              |
| 2-N03  | 2710 A     | REAR DIFFERENTIALS<br>(LIMITED SLIP DIFF.)                                   | 2-MD8 | 4340   | BRAKE MASTER CYLINDER & POWER<br>BRAKE      |       |        |              |
| 2-F04  | 2800       | REAR SUSPENSION MECHANISMS                                                   |       |        | (W/O TURBO)                                 |       |        |              |
| 2-604  | 2801       | REAR SPRING & DAMPER                                                         | 2-009 | 4340 A | BRAKE MASTER CYLINDER & POWER<br>BRAKE      |       |        |              |
| 2-H04  | 2810       | REAR STABILIZER                                                              |       |        | (TURBO)                                     |       |        |              |
| 2-104  | 2830       | REAR LOWER ARMS & SUB FRAME                                                  | 2-E09 | 4360   | BRAKE PIPINGS<br>(W/O TURBO)                |       |        |              |
| 2-K04  | 3200       | STEERING WHEEL<br>(W/O AIR BAG)                                              | 2-G09 | 4360 A | BRAKE PIPINGS                               |       |        |              |
| 2-M04  | 3200 A     | STEERING WHEEL<br>(W/ AIR BAG)                                               | 2-109 | 4370   | ANTILOCK BRAKE SYSTEM                       |       |        |              |
| 2-N04  | 3210       | STEERING COLUMN & SHAFTS                                                     | 2-M09 | 4400   | PARKING BRAKE SYSTEM                        |       |        |              |
| 2-005  | 2-005 3220 | STEERING GEAR<br>(W/ POWER STEERING:ENGINE REVO<br>LUTION PER MINUTE SENSOR) | 2-010 | 4500   | FUEL PIPINGS                                |       |        |              |
| 1      |            |                                                                              | 2-610 | 4600   | CHANGE CONTROL SYSTEM                       |       | 1      |              |
| 2-G05  | 3220 A     | STEERING GEAR<br>(W/ POWER STEERING:VELOCITY SE<br>NSOR)                     |       |        |                                             |       |        |              |
| 2-J05  | 3240       | POWER STEERING SYSTEM                                                        |       |        |                                             |       |        |              |
| 2-M05  | 3300       | FRONT AXLE                                                                   |       |        |                                             |       | r      |              |
| 2-006  | 3310       | FRONT BRAKE MECHANISMS                                                       |       |        | -<br>-<br>-                                 |       |        |              |
| 2-606  | 3400       | FRONT SUSPENSION MECHANISMS                                                  |       |        |                                             | 1     | ł      |              |
| 2-10-  | 3401       | FRONT SPRING & DAMPER                                                        | 1     |        |                                             | 1     | •      |              |
| 2-J06  | 3410       | CROSSNEMBER & STABILIZER                                                     | 1     |        |                                             |       |        |              |
| 2-K06  | 3700       | TIRES & JACK                                                                 |       |        |                                             |       |        |              |
| 2 ·C07 | 3900       | ENGINE & T/MISSION MOUNTINGS<br>(MT)                                         |       |        |                                             |       |        |              |
| 2-007  | 3900A      | ENGINE & T/MISSION MOUNTINGS<br>(AT)                                         |       |        |                                             |       |        |              |
| 2-E07  | 4000       | EXHAUST SYSTEM<br>(W/O TURBO)                                                |       |        |                                             |       |        |              |
| 2-107  | 4000 A     | EXHAUST SYSTEM<br>(TURBO)                                                    | ļ     |        |                                             |       |        |              |
| 2-107  | 4140       | CLUTCH RELEASE & MASTER CYLIND<br>ERS (MANUAL TRANSMISSION)                  |       |        |                                             |       |        |              |
| 2-N07  | 4145       | CLUTCH PIPINGS (MANUAL TRANSMI<br>SSION)                                     | -     |        |                                             |       |        |              |
|        | :          |                                                                              |       |        |                                             | 1     | 1      |              |