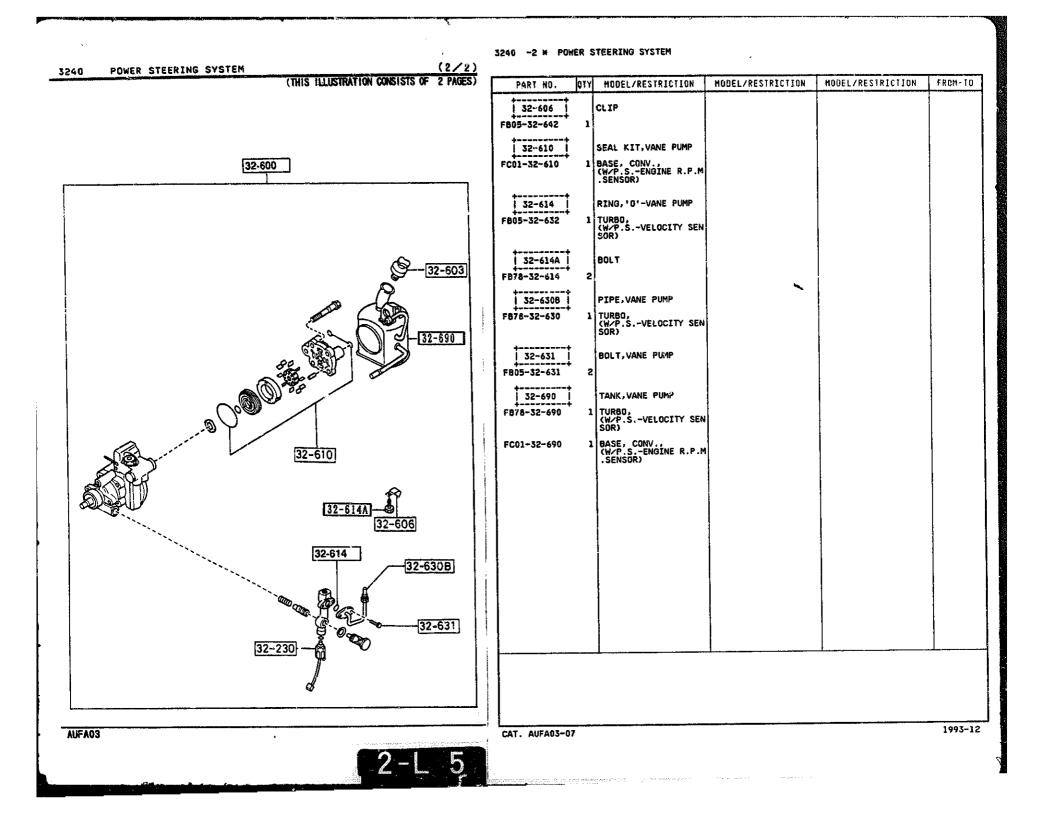

SECTION NAME INDEX (ENGINE)

1

|        |            |                                                                              |       | 360    | TION NAME INDEX (CRASSIS)                   |       |        |              |
|--------|------------|------------------------------------------------------------------------------|-------|--------|---------------------------------------------|-------|--------|--------------|
| LO.NO  | SEC.NO     | SECTION NAME                                                                 | LO.NO | SEC.ND | SECTION NAME                                | LO.ND | SEC.NO | SECTION NAME |
| 5-C03  | 2505       | REAR PROPELLER SHAFT                                                         | 5-008 | 4160   | ACCELERATOR CONTROL SYSTEM                  |       |        |              |
| 2-003  | 2550       | REAR DRIVE SHAFT                                                             | 2~008 | 4200   | FUEL TANK                                   |       |        | •            |
| 2-E03  | 2600       | REAR AXLE                                                                    | 2~608 | 4210   | FUEL LID OPENER                             |       |        |              |
| 2-G03  | 2610       | REAR BRAKE MECHANISMS                                                        | 2-H08 | 4300   | CLUTCH & BRAKE PEDALS (MANUAL TRANSMISSION) |       |        |              |
| 2-J03  | 2710       | REAR DIFFERENTIALS<br>(NORMAL DIFF.)                                         | 2-K08 | 4300A  | BRAKE PEDALS (AUTOMATIC TRANSM              | 1     |        |              |
| 2-N03  | 2710 A     | REAR DIFFERENTIALS<br>(LIMITED SLIP DIFF.)                                   | 2-MD8 | 4340   | BRAKE MASTER CYLINDER & POWER<br>BRAKE      |       |        |              |
| 2-F04  | 2800       | REAR SUSPENSION MECHANISMS                                                   |       |        | (W/O TURBO)                                 |       |        |              |
| 2-604  | 2801       | REAR SPRING & DAMPER                                                         | 2-009 | 4340 A | BRAKE MASTER CYLINDER & POWER<br>BRAKE      |       |        |              |
| 2-H04  | 2810       | REAR STABILIZER                                                              |       |        | (TURBO)                                     |       |        |              |
| 2-104  | 2830       | REAR LOWER ARMS & SUB FRAME                                                  | 2-E09 | 4360   | BRAKE PIPINGS<br>(W/O TURBO)                |       |        |              |
| 2-K04  | 3200       | STEERING WHEEL<br>(W/O AIR BAG)                                              | 2-G09 | 4360 A | BRAKE PIPINGS                               |       |        |              |
| 2-M04  | 3200 A     | STEERING WHEEL<br>(W/ AIR BAG)                                               | 2-109 | 4370   | ANTILOCK BRAKE SYSTEM                       |       |        |              |
| 2-N04  | 3210       | STEERING COLUMN & SHAFTS                                                     | 2-M09 | 4400   | PARKING BRAKE SYSTEM                        |       |        |              |
| 2-005  | 2-005 3220 | STEERING GEAR<br>(W/ POWER STEERING:ENGINE REVO<br>LUTION PER MINUTE SENSOR) | 2-010 | 4500   | FUEL PIPINGS                                |       |        |              |
| 1      |            |                                                                              | 2-610 | 4600   | CHANGE CONTROL SYSTEM                       |       | 1      |              |
| 2-G05  | 3220 A     | STEERING GEAR<br>(W/ POWER STEERING:VELOCITY SE<br>NSOR)                     |       |        |                                             |       |        |              |
| 2-J05  | 3240       | POWER STEERING SYSTEM                                                        |       |        |                                             |       |        |              |
| 2-M05  | 3300       | FRONT AXLE                                                                   |       |        |                                             |       | r      |              |
| 2-006  | 3310       | FRONT BRAKE MECHANISMS                                                       |       |        | -<br>-<br>-                                 |       |        |              |
| 2-606  | 3400       | FRONT SUSPENSION MECHANISMS                                                  |       |        |                                             | 1     | ł      |              |
| 2-10-  | 3401       | FRONT SPRING & DAMPER                                                        | 1     |        |                                             | 1     | •      |              |
| 2-J06  | 3410       | CROSSNEMBER & STABILIZER                                                     | 1     |        |                                             |       |        |              |
| 2-K06  | 3700       | TIRES & JACK                                                                 |       |        |                                             |       |        |              |
| 2 ·C07 | 3900       | ENGINE & T/MISSION MOUNTINGS<br>(MT)                                         |       |        |                                             |       |        |              |
| 2-007  | 3900A      | ENGINE & T/MISSION MOUNTINGS<br>(AT)                                         |       |        |                                             |       |        |              |
| 2-E07  | 4000       | EXHAUST SYSTEM<br>(W/O TURBO)                                                |       |        |                                             |       |        |              |
| 2-107  | 4000 A     | EXHAUST SYSTEM<br>(TURBO)                                                    | ļ     |        |                                             |       |        |              |
| 2-107  | 4140       | CLUTCH RELEASE & MASTER CYLIND<br>ERS (MANUAL TRANSMISSION)                  |       |        |                                             |       |        |              |
| 2-N07  | 4145       | CLUTCH PIPINGS (MANUAL TRANSMI<br>SSION)                                     | -     |        |                                             |       |        |              |
|        | :          |                                                                              |       |        |                                             | 1     | 1      |              |