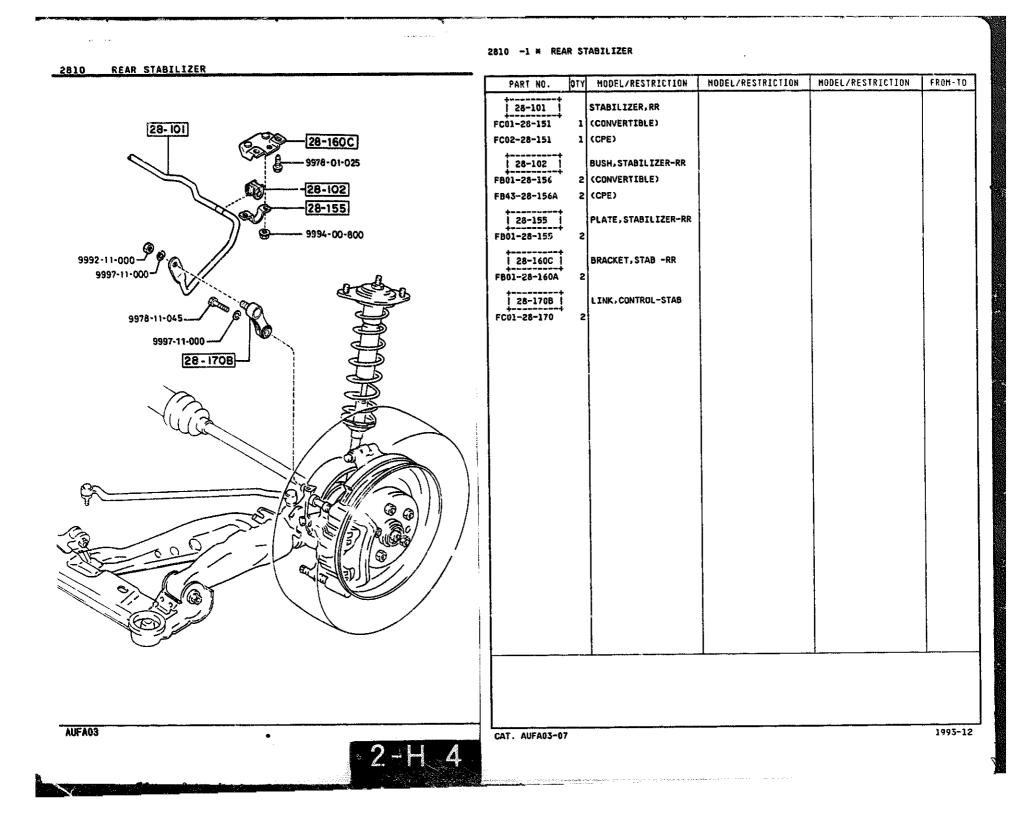

SECTION NAME INDEX (ENGINE)

1

|        |            |                                                                              |       | 360    | TION NAME INDEX (CRASSIS)                   |       |        |              |
|--------|------------|------------------------------------------------------------------------------|-------|--------|---------------------------------------------|-------|--------|--------------|
| LO.NO  | SEC.NO     | SECTION NAME                                                                 | LO.NO | SEC.ND | SECTION NAME                                | LO.ND | SEC.NO | SECTION NAME |
| 5-C03  | 2505       | REAR PROPELLER SHAFT                                                         | 5-008 | 4160   | ACCELERATOR CONTROL SYSTEM                  |       |        |              |
| 2-003  | 2550       | REAR DRIVE SHAFT                                                             | 2~008 | 4200   | FUEL TANK                                   |       |        | •            |
| 2-E03  | 2600       | REAR AXLE                                                                    | 2~608 | 4210   | FUEL LID OPENER                             |       |        |              |
| 2-G03  | 2610       | REAR BRAKE MECHANISMS                                                        | 2-H08 | 4300   | CLUTCH & BRAKE PEDALS (MANUAL TRANSMISSION) |       |        |              |
| 2-J03  | 2710       | REAR DIFFERENTIALS<br>(NORMAL DIFF.)                                         | 2-K08 | 4300A  | BRAKE PEDALS (AUTOMATIC TRANSM              | 1     |        |              |
| 2-N03  | 2710 A     | REAR DIFFERENTIALS<br>(LIMITED SLIP DIFF.)                                   | 2-MD8 | 4340   | BRAKE MASTER CYLINDER & POWER<br>BRAKE      |       |        |              |
| 2-F04  | 2800       | REAR SUSPENSION MECHANISMS                                                   |       |        | (W/O TURBO)                                 |       |        |              |
| 2-604  | 2801       | REAR SPRING & DAMPER                                                         | 2-009 | 4340 A | BRAKE MASTER CYLINDER & POWER<br>BRAKE      |       |        |              |
| 2-H04  | 2810       | REAR STABILIZER                                                              |       |        | (TURBO)                                     |       |        |              |
| 2-104  | 2830       | REAR LOWER ARMS & SUB FRAME                                                  | 2-E09 | 4360   | BRAKE PIPINGS<br>(W/O TURBO)                |       |        |              |
| 2-K04  | 3200       | STEERING WHEEL<br>(W/O AIR BAG)                                              | 2-G09 | 4360 A | BRAKE PIPINGS                               |       |        |              |
| 2-M04  | 3200 A     | STEERING WHEEL<br>(W/ AIR BAG)                                               | 2-109 | 4370   | ANTILOCK BRAKE SYSTEM                       |       |        |              |
| 2-N04  | 3210       | STEERING COLUMN & SHAFTS                                                     | 2-M09 | 4400   | PARKING BRAKE SYSTEM                        |       |        |              |
| 2-005  | 2-005 3220 | STEERING GEAR<br>(W/ POWER STEERING:ENGINE REVO<br>LUTION PER MINUTE SENSOR) | 2-010 | 4500   | FUEL PIPINGS                                |       |        |              |
| 1      |            |                                                                              | 2-610 | 4600   | CHANGE CONTROL SYSTEM                       |       | 1      |              |
| 2-G05  | 3220 A     | STEERING GEAR<br>(W/ POWER STEERING:VELOCITY SE<br>NSOR)                     |       |        |                                             |       |        |              |
| 2-J05  | 3240       | POWER STEERING SYSTEM                                                        |       |        |                                             |       |        |              |
| 2-M05  | 3300       | FRONT AXLE                                                                   |       |        |                                             |       | r      |              |
| 2-006  | 3310       | FRONT BRAKE MECHANISMS                                                       |       |        | -<br>-<br>-                                 |       |        |              |
| 2-606  | 3400       | FRONT SUSPENSION MECHANISMS                                                  |       |        |                                             | 1     | ł      |              |
| 2-10-  | 3401       | FRONT SPRING & DAMPER                                                        | 1     |        |                                             | 1     | •      |              |
| 2-J06  | 3410       | CROSSNEMBER & STABILIZER                                                     | 1     |        |                                             |       |        |              |
| 2-K06  | 3700       | TIRES & JACK                                                                 |       |        |                                             |       |        |              |
| 2 ·C07 | 3900       | ENGINE & T/MISSION MOUNTINGS<br>(MT)                                         |       |        |                                             |       |        |              |
| 2-007  | 3900A      | ENGINE & T/MISSION MOUNTINGS<br>(AT)                                         |       |        |                                             |       |        |              |
| 2-E07  | 4000       | EXHAUST SYSTEM<br>(W/O TURBO)                                                |       |        |                                             |       |        |              |
| 2-107  | 4000 A     | EXHAUST SYSTEM<br>(TURBO)                                                    | ļ     |        |                                             |       |        |              |
| 2-107  | 4140       | CLUTCH RELEASE & MASTER CYLIND<br>ERS (MANUAL TRANSMISSION)                  |       |        |                                             |       |        |              |
| 2-N07  | 4145       | CLUTCH PIPINGS (MANUAL TRANSMI<br>SSION)                                     | -     |        |                                             |       |        |              |
|        | :          |                                                                              |       |        |                                             | 1     | 1      |              |