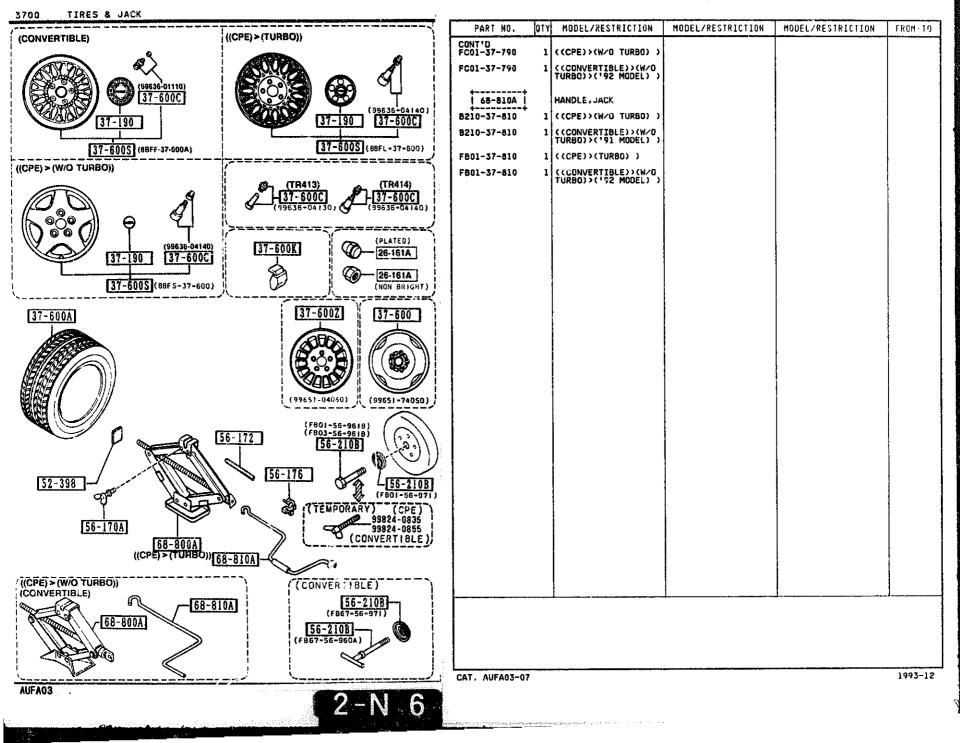

SECTION NAME INDEX (ENGINE)

1

|        |            |                                                                              |       | 360    | TION NAME INDEX (CRASSIS)                   |       |        |              |
|--------|------------|------------------------------------------------------------------------------|-------|--------|---------------------------------------------|-------|--------|--------------|
| LO.NO  | SEC.NO     | SECTION NAME                                                                 | LO.NO | SEC.ND | SECTION NAME                                | LO.ND | SEC.NO | SECTION NAME |
| 5-C03  | 2505       | REAR PROPELLER SHAFT                                                         | 5-008 | 4160   | ACCELERATOR CONTROL SYSTEM                  |       |        |              |
| 2-003  | 2550       | REAR DRIVE SHAFT                                                             | 2~008 | 4200   | FUEL TANK                                   |       |        | •            |
| 2-E03  | 2600       | REAR AXLE                                                                    | 2~608 | 4210   | FUEL LID OPENER                             |       |        |              |
| 2-G03  | 2610       | REAR BRAKE MECHANISMS                                                        | 2-H08 | 4300   | CLUTCH & BRAKE PEDALS (MANUAL TRANSMISSION) |       |        |              |
| 2-J03  | 2710       | REAR DIFFERENTIALS<br>(NORMAL DIFF.)                                         | 2-K08 | 4300A  | BRAKE PEDALS (AUTOMATIC TRANSM              | 1     |        |              |
| 2-N03  | 2710 A     | REAR DIFFERENTIALS<br>(LIMITED SLIP DIFF.)                                   | 2-MD8 | 4340   | BRAKE MASTER CYLINDER & POWER<br>BRAKE      |       |        |              |
| 2-F04  | 2800       | REAR SUSPENSION MECHANISMS                                                   |       |        | (W/O TURBO)                                 |       |        |              |
| 2-604  | 2801       | REAR SPRING & DAMPER                                                         | 2-009 | 4340 A | BRAKE MASTER CYLINDER & POWER<br>BRAKE      |       |        |              |
| 2-H04  | 2810       | REAR STABILIZER                                                              |       |        | (TURBO)                                     |       |        |              |
| 2-104  | 2830       | REAR LOWER ARMS & SUB FRAME                                                  | 2-E09 | 4360   | BRAKE PIPINGS<br>(W/O TURBO)                |       |        |              |
| 2-K04  | 3200       | STEERING WHEEL<br>(W/O AIR BAG)                                              | 2-G09 | 4360 A | BRAKE PIPINGS                               |       |        |              |
| 2-M04  | 3200 A     | STEERING WHEEL<br>(W/ AIR BAG)                                               | 2-109 | 4370   | ANTILOCK BRAKE SYSTEM                       |       |        |              |
| 2-N04  | 3210       | STEERING COLUMN & SHAFTS                                                     | 2-M09 | 4400   | PARKING BRAKE SYSTEM                        |       |        |              |
| 2-005  | 2-005 3220 | STEERING GEAR<br>(W/ POWER STEERING:ENGINE REVO<br>LUTION PER MINUTE SENSOR) | 2-010 | 4500   | FUEL PIPINGS                                |       |        |              |
| 1      |            |                                                                              | 2-610 | 4600   | CHANGE CONTROL SYSTEM                       |       | 1      |              |
| 2-G05  | 3220 A     | STEERING GEAR<br>(W/ POWER STEERING:VELOCITY SE<br>NSOR)                     |       |        |                                             |       |        |              |
| 2-J05  | 3240       | POWER STEERING SYSTEM                                                        |       |        |                                             |       |        |              |
| 2-M05  | 3300       | FRONT AXLE                                                                   |       |        |                                             |       | r      |              |
| 2-006  | 3310       | FRONT BRAKE MECHANISMS                                                       |       |        | -<br>-<br>-                                 |       |        |              |
| 2-606  | 3400       | FRONT SUSPENSION MECHANISMS                                                  |       |        |                                             | 1     | ł      |              |
| 2-10-  | 3401       | FRONT SPRING & DAMPER                                                        | 1     |        |                                             | 1     | •      |              |
| 2-J06  | 3410       | CROSSNEMBER & STABILIZER                                                     | 1     |        |                                             |       |        |              |
| 2-K06  | 3700       | TIRES & JACK                                                                 |       |        |                                             |       |        |              |
| 2 ·C07 | 3900       | ENGINE & T/MISSION MOUNTINGS<br>(MT)                                         |       |        |                                             |       |        |              |
| 2-007  | 3900A      | ENGINE & T/MISSION MOUNTINGS<br>(AT)                                         |       |        |                                             |       |        |              |
| 2-E07  | 4000       | EXHAUST SYSTEM<br>(W/O TURBO)                                                |       |        |                                             |       |        |              |
| 2-107  | 4000 A     | EXHAUST SYSTEM<br>(TURBO)                                                    | ļ     |        |                                             |       |        |              |
| 2-107  | 4140       | CLUTCH RELEASE & MASTER CYLIND<br>ERS (MANUAL TRANSMISSION)                  |       |        |                                             |       |        |              |
| 2-N07  | 4145       | CLUTCH PIPINGS (MANUAL TRANSMI<br>SSION)                                     | -     |        |                                             |       |        |              |
|        | :          |                                                                              |       |        |                                             | 1     | 1      |              |