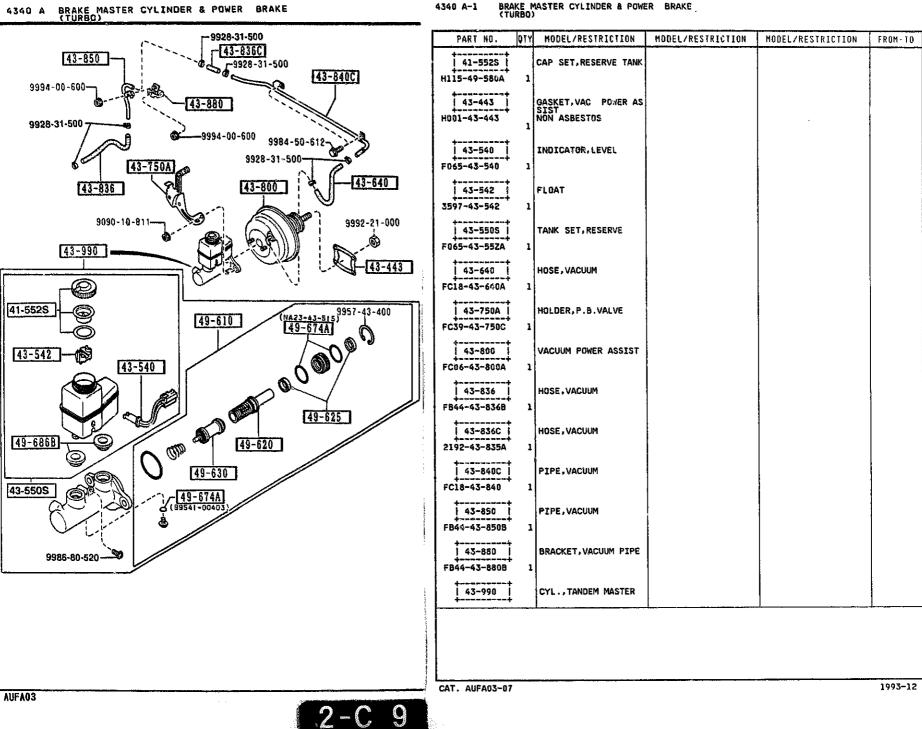

SECTION NAME INDEX (ENGINE)

1

|        |            |                                                                              |       | 360    | TION NAME INDEX (CRASSIS)                   |       |        |              |
|--------|------------|------------------------------------------------------------------------------|-------|--------|---------------------------------------------|-------|--------|--------------|
| LO.NO  | SEC.NO     | SECTION NAME                                                                 | LO.NO | SEC.ND | SECTION NAME                                | LO.ND | SEC.NO | SECTION NAME |
| 5-C03  | 2505       | REAR PROPELLER SHAFT                                                         | 5-008 | 4160   | ACCELERATOR CONTROL SYSTEM                  |       |        |              |
| 2-003  | 2550       | REAR DRIVE SHAFT                                                             | 2~008 | 4200   | FUEL TANK                                   |       |        | •            |
| 2-E03  | 2600       | REAR AXLE                                                                    | 2~608 | 4210   | FUEL LID OPENER                             |       |        |              |
| 2-G03  | 2610       | REAR BRAKE MECHANISMS                                                        | 2-H08 | 4300   | CLUTCH & BRAKE PEDALS (MANUAL TRANSMISSION) |       |        |              |
| 2-J03  | 2710       | REAR DIFFERENTIALS<br>(NORMAL DIFF.)                                         | 2-K08 | 4300A  | BRAKE PEDALS (AUTOMATIC TRANSM              | 1     |        |              |
| 2-N03  | 2710 A     | REAR DIFFERENTIALS<br>(LIMITED SLIP DIFF.)                                   | 2-MD8 | 4340   | BRAKE MASTER CYLINDER & POWER<br>BRAKE      |       |        |              |
| 2-F04  | 2800       | REAR SUSPENSION MECHANISMS                                                   |       |        | (W/O TURBO)                                 |       |        |              |
| 2-604  | 2801       | REAR SPRING & DAMPER                                                         | 2-009 | 4340 A | BRAKE MASTER CYLINDER & POWER<br>BRAKE      |       |        |              |
| 2-H04  | 2810       | REAR STABILIZER                                                              |       |        | (TURBO)                                     |       |        |              |
| 2-104  | 2830       | REAR LOWER ARMS & SUB FRAME                                                  | 2-E09 | 4360   | BRAKE PIPINGS<br>(W/O TURBO)                |       |        |              |
| 2-K04  | 3200       | STEERING WHEEL<br>(W/O AIR BAG)                                              | 2-G09 | 4360 A | BRAKE PIPINGS                               |       |        |              |
| 2-M04  | 3200 A     | STEERING WHEEL<br>(W/ AIR BAG)                                               | 2-109 | 4370   | ANTILOCK BRAKE SYSTEM                       |       |        |              |
| 2-N04  | 3210       | STEERING COLUMN & SHAFTS                                                     | 2-M09 | 4400   | PARKING BRAKE SYSTEM                        |       |        |              |
| 2-005  | 2-005 3220 | STEERING GEAR<br>(W/ POWER STEERING:ENGINE REVO<br>LUTION PER MINUTE SENSOR) | 2-010 | 4500   | FUEL PIPINGS                                |       |        |              |
| 1      |            |                                                                              | 2-610 | 4600   | CHANGE CONTROL SYSTEM                       |       | 1      |              |
| 2-G05  | 3220 A     | STEERING GEAR<br>(W/ POWER STEERING:VELOCITY SE<br>NSOR)                     |       |        |                                             |       |        |              |
| 2-J05  | 3240       | POWER STEERING SYSTEM                                                        |       |        |                                             |       |        |              |
| 2-M05  | 3300       | FRONT AXLE                                                                   |       |        |                                             |       | r      |              |
| 2-006  | 3310       | FRONT BRAKE MECHANISMS                                                       |       |        | -<br>-<br>-                                 |       |        |              |
| 2-606  | 3400       | FRONT SUSPENSION MECHANISMS                                                  |       |        |                                             | 1     | ł      |              |
| 2-10-  | 3401       | FRONT SPRING & DAMPER                                                        | 1     |        |                                             | 1     | •      |              |
| 2-J06  | 3410       | CROSSNEMBER & STABILIZER                                                     | 1     |        |                                             |       |        |              |
| 2-K06  | 3700       | TIRES & JACK                                                                 |       |        |                                             |       |        |              |
| 2 ·C07 | 3900       | ENGINE & T/MISSION MOUNTINGS<br>(MT)                                         |       |        |                                             |       |        |              |
| 2-007  | 3900A      | ENGINE & T/MISSION MOUNTINGS<br>(AT)                                         |       |        |                                             |       |        |              |
| 2-E07  | 4000       | EXHAUST SYSTEM<br>(W/O TURBO)                                                |       |        |                                             |       |        |              |
| 2-107  | 4000 A     | EXHAUST SYSTEM<br>(TURBO)                                                    | ļ     |        |                                             |       |        |              |
| 2-107  | 4140       | CLUTCH RELEASE & MASTER CYLIND<br>ERS (MANUAL TRANSMISSION)                  |       |        |                                             |       |        |              |
| 2-N07  | 4145       | CLUTCH PIPINGS (MANUAL TRANSMI<br>SSION)                                     | -     |        |                                             |       |        |              |
|        | :          |                                                                              |       |        |                                             | 1     | 1      |              |