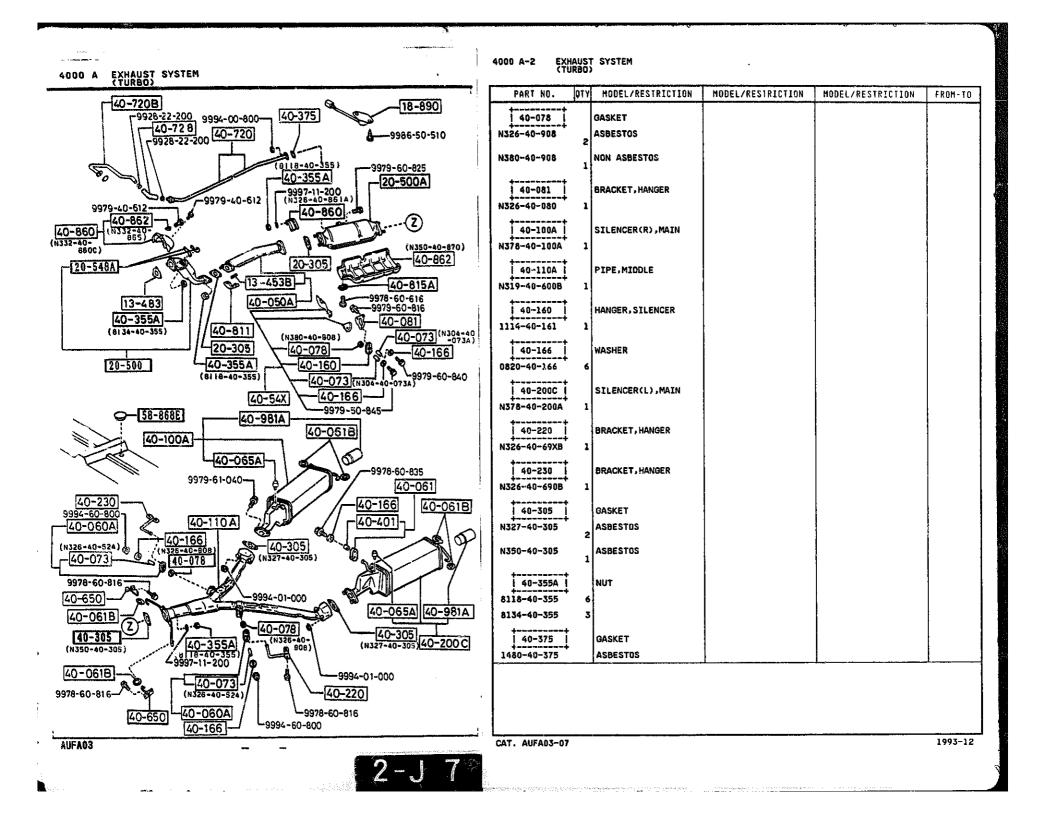

SECTION NAME INDEX (ENGINE)

1

|        |            |                                                                              |       | 360    | TION NAME INDEX (CRASSIS)                   |       |        |              |
|--------|------------|------------------------------------------------------------------------------|-------|--------|---------------------------------------------|-------|--------|--------------|
| LO.NO  | SEC.NO     | SECTION NAME                                                                 | LO.NO | SEC.ND | SECTION NAME                                | LO.ND | SEC.NO | SECTION NAME |
| 5-C03  | 2505       | REAR PROPELLER SHAFT                                                         | 5-008 | 4160   | ACCELERATOR CONTROL SYSTEM                  |       |        |              |
| 2-003  | 2550       | REAR DRIVE SHAFT                                                             | 2~008 | 4200   | FUEL TANK                                   |       |        | •            |
| 2-E03  | 2600       | REAR AXLE                                                                    | 2~608 | 4210   | FUEL LID OPENER                             |       |        |              |
| 2-G03  | 2610       | REAR BRAKE MECHANISMS                                                        | 2-H08 | 4300   | CLUTCH & BRAKE PEDALS (MANUAL TRANSMISSION) |       |        |              |
| 2-J03  | 2710       | REAR DIFFERENTIALS<br>(NORMAL DIFF.)                                         | 2-K08 | 4300A  | BRAKE PEDALS (AUTOMATIC TRANSM              | 1     |        |              |
| 2-N03  | 2710 A     | REAR DIFFERENTIALS<br>(LIMITED SLIP DIFF.)                                   | 2-MD8 | 4340   | BRAKE MASTER CYLINDER & POWER<br>BRAKE      |       |        |              |
| 2-F04  | 2800       | REAR SUSPENSION MECHANISMS                                                   |       |        | (W/O TURBO)                                 |       |        |              |
| 2-604  | 2801       | REAR SPRING & DAMPER                                                         | 2-009 | 4340 A | BRAKE MASTER CYLINDER & POWER<br>BRAKE      |       |        |              |
| 2-H04  | 2810       | REAR STABILIZER                                                              |       |        | (TURBO)                                     |       |        |              |
| 2-104  | 2830       | REAR LOWER ARMS & SUB FRAME                                                  | 2-E09 | 4360   | BRAKE PIPINGS<br>(W/O TURBO)                |       |        |              |
| 2-K04  | 3200       | STEERING WHEEL<br>(W/O AIR BAG)                                              | 2-G09 | 4360 A | BRAKE PIPINGS                               |       |        |              |
| 2-M04  | 3200 A     | STEERING WHEEL<br>(W/ AIR BAG)                                               | 2-109 | 4370   | ANTILOCK BRAKE SYSTEM                       |       |        |              |
| 2-N04  | 3210       | STEERING COLUMN & SHAFTS                                                     | 2-M09 | 4400   | PARKING BRAKE SYSTEM                        |       |        |              |
| 2-005  | 2-005 3220 | STEERING GEAR<br>(W/ POWER STEERING:ENGINE REVO<br>LUTION PER MINUTE SENSOR) | 2-010 | 4500   | FUEL PIPINGS                                |       |        |              |
| 1      |            |                                                                              | 2-610 | 4600   | CHANGE CONTROL SYSTEM                       |       | 1      |              |
| 2-G05  | 3220 A     | STEERING GEAR<br>(W/ POWER STEERING:VELOCITY SE<br>NSOR)                     |       |        |                                             |       |        |              |
| 2-J05  | 3240       | POWER STEERING SYSTEM                                                        |       |        |                                             |       |        |              |
| 2-M05  | 3300       | FRONT AXLE                                                                   |       |        |                                             |       | r      |              |
| 2-006  | 3310       | FRONT BRAKE MECHANISMS                                                       |       |        | -<br>-<br>-                                 |       |        |              |
| 2-606  | 3400       | FRONT SUSPENSION MECHANISMS                                                  |       |        |                                             | 1     | ł      |              |
| 2-10-  | 3401       | FRONT SPRING & DAMPER                                                        | 1     |        |                                             | 1     | •      |              |
| 2-J06  | 3410       | CROSSNEMBER & STABILIZER                                                     | 1     |        |                                             |       |        |              |
| 2-K06  | 3700       | TIRES & JACK                                                                 |       |        |                                             |       |        |              |
| 2 ·C07 | 3900       | ENGINE & T/MISSION MOUNTINGS<br>(MT)                                         |       |        |                                             |       |        |              |
| 2-007  | 3900A      | ENGINE & T/MISSION MOUNTINGS<br>(AT)                                         |       |        |                                             |       |        |              |
| 2-E07  | 4000       | EXHAUST SYSTEM<br>(W/O TURBO)                                                |       |        |                                             |       |        |              |
| 2-107  | 4000 A     | EXHAUST SYSTEM<br>(TURBO)                                                    | ļ     |        |                                             |       |        |              |
| 2-107  | 4140       | CLUTCH RELEASE & MASTER CYLIND<br>ERS (MANUAL TRANSMISSION)                  |       |        |                                             |       |        |              |
| 2-N07  | 4145       | CLUTCH PIPINGS (MANUAL TRANSMI<br>SSION)                                     | -     |        |                                             |       |        |              |
|        | :          |                                                                              |       |        |                                             | 1     | 1      |              |