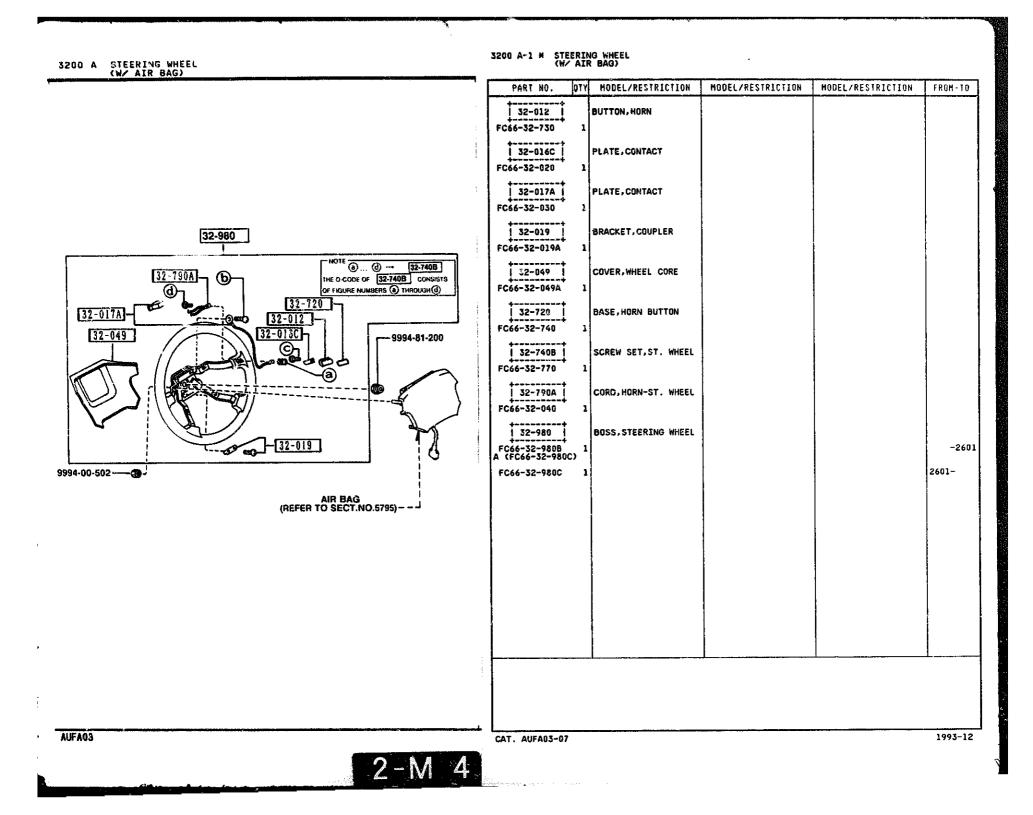

SECTION NAME INDEX (ENGINE)

1

|        |            |                                                                              |       | 360    | TION NAME INDEX (CRASSIS)                   |       |        |              |
|--------|------------|------------------------------------------------------------------------------|-------|--------|---------------------------------------------|-------|--------|--------------|
| LO.NO  | SEC.NO     | SECTION NAME                                                                 | LO.NO | SEC.ND | SECTION NAME                                | LO.ND | SEC.NO | SECTION NAME |
| 5-C03  | 2505       | REAR PROPELLER SHAFT                                                         | 5-008 | 4160   | ACCELERATOR CONTROL SYSTEM                  |       |        |              |
| 2-003  | 2550       | REAR DRIVE SHAFT                                                             | 2~008 | 4200   | FUEL TANK                                   |       |        | •            |
| 2-E03  | 2600       | REAR AXLE                                                                    | 2~608 | 4210   | FUEL LID OPENER                             |       |        |              |
| 2-G03  | 2610       | REAR BRAKE MECHANISMS                                                        | 2-H08 | 4300   | CLUTCH & BRAKE PEDALS (MANUAL TRANSMISSION) |       |        |              |
| 2-J03  | 2710       | REAR DIFFERENTIALS<br>(NORMAL DIFF.)                                         | 2-K08 | 4300A  | BRAKE PEDALS (AUTOMATIC TRANSM              | 1     |        |              |
| 2-N03  | 2710 A     | REAR DIFFERENTIALS<br>(LIMITED SLIP DIFF.)                                   | 2-MD8 | 4340   | BRAKE MASTER CYLINDER & POWER<br>BRAKE      |       |        |              |
| 2-F04  | 2800       | REAR SUSPENSION MECHANISMS                                                   |       |        | (W/O TURBO)                                 |       |        |              |
| 2-604  | 2801       | REAR SPRING & DAMPER                                                         | 2-009 | 4340 A | BRAKE MASTER CYLINDER & POWER<br>BRAKE      |       |        |              |
| 2-H04  | 2810       | REAR STABILIZER                                                              |       |        | (TURBO)                                     |       |        |              |
| 2-104  | 2830       | REAR LOWER ARMS & SUB FRAME                                                  | 2-E09 | 4360   | BRAKE PIPINGS<br>(W/O TURBO)                |       |        |              |
| 2-K04  | 3200       | STEERING WHEEL<br>(W/O AIR BAG)                                              | 2-G09 | 4360 A | BRAKE PIPINGS                               |       |        |              |
| 2-M04  | 3200 A     | STEERING WHEEL<br>(W/ AIR BAG)                                               | 2-109 | 4370   | ANTILOCK BRAKE SYSTEM                       |       |        |              |
| 2-N04  | 3210       | STEERING COLUMN & SHAFTS                                                     | 2-M09 | 4400   | PARKING BRAKE SYSTEM                        |       |        |              |
| 2-005  | 2-005 3220 | STEERING GEAR<br>(W/ POWER STEERING:ENGINE REVO<br>LUTION PER MINUTE SENSOR) | 2-010 | 4500   | FUEL PIPINGS                                |       |        |              |
| 1      |            |                                                                              | 2-610 | 4600   | CHANGE CONTROL SYSTEM                       |       | 1      |              |
| 2-G05  | 3220 A     | STEERING GEAR<br>(W/ POWER STEERING:VELOCITY SE<br>NSOR)                     |       |        |                                             |       |        |              |
| 2-J05  | 3240       | POWER STEERING SYSTEM                                                        |       |        |                                             |       |        |              |
| 2-M05  | 3300       | FRONT AXLE                                                                   |       |        |                                             |       | r      |              |
| 2-006  | 3310       | FRONT BRAKE MECHANISMS                                                       |       |        | -<br>-<br>-                                 |       |        |              |
| 2-606  | 3400       | FRONT SUSPENSION MECHANISMS                                                  |       |        |                                             | 1     | ł      |              |
| 2-10-  | 3401       | FRONT SPRING & DAMPER                                                        | 1     |        |                                             | 1     | •      |              |
| 2-J06  | 3410       | CROSSNEMBER & STABILIZER                                                     | 1     |        |                                             |       |        |              |
| 2-K06  | 3700       | TIRES & JACK                                                                 |       |        |                                             |       |        |              |
| 2 ·C07 | 3900       | ENGINE & T/MISSION MOUNTINGS<br>(MT)                                         |       |        |                                             |       |        |              |
| 2-007  | 3900A      | ENGINE & T/MISSION MOUNTINGS<br>(AT)                                         |       |        |                                             |       |        |              |
| 2-E07  | 4000       | EXHAUST SYSTEM<br>(W/O TURBO)                                                |       |        |                                             |       |        |              |
| 2-107  | 4000 A     | EXHAUST SYSTEM<br>(TURBO)                                                    | ļ     |        |                                             |       |        |              |
| 2-107  | 4140       | CLUTCH RELEASE & MASTER CYLIND<br>ERS (MANUAL TRANSMISSION)                  |       |        |                                             |       |        |              |
| 2-N07  | 4145       | CLUTCH PIPINGS (MANUAL TRANSMI<br>SSION)                                     | -     |        |                                             |       |        |              |
|        | :          |                                                                              |       |        |                                             | 1     | 1      |              |