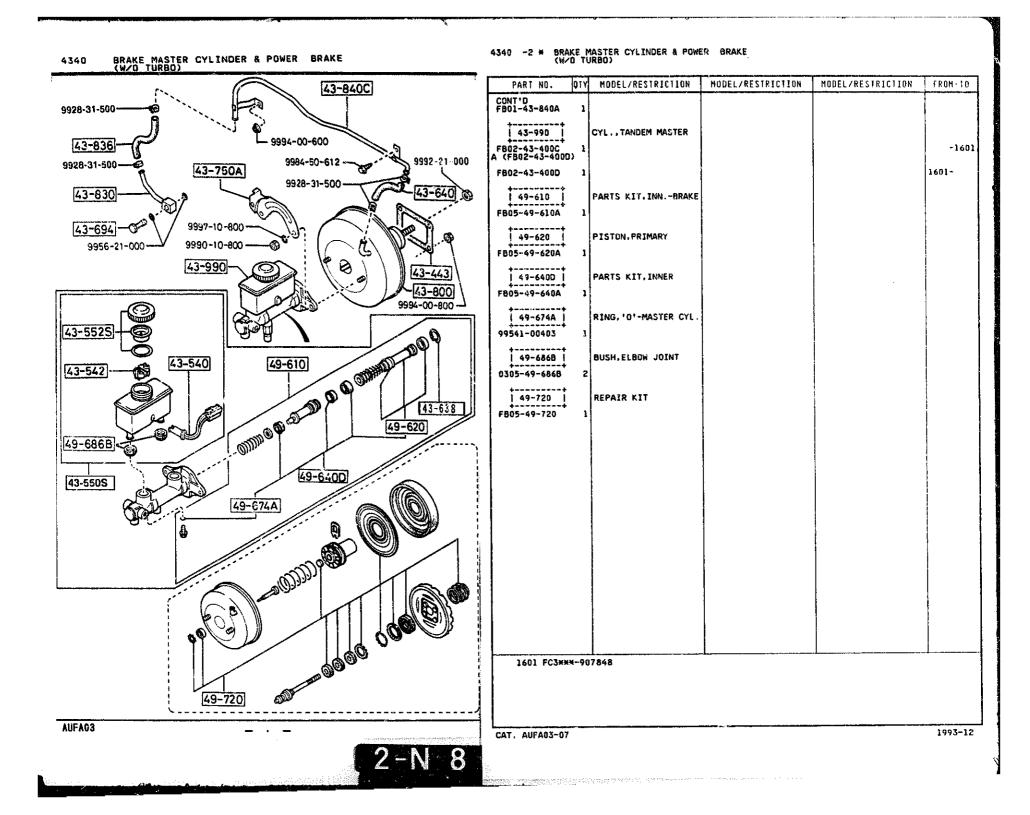

SECTION NAME INDEX (ENGINE)

1

|        |            |                                                                              |       | 360    | TION NAME INDEX (CRASSIS)                   |       |        |              |
|--------|------------|------------------------------------------------------------------------------|-------|--------|---------------------------------------------|-------|--------|--------------|
| LO.NO  | SEC.NO     | SECTION NAME                                                                 | LO.NO | SEC.ND | SECTION NAME                                | LO.ND | SEC.NO | SECTION NAME |
| 5-C03  | 2505       | REAR PROPELLER SHAFT                                                         | 5-008 | 4160   | ACCELERATOR CONTROL SYSTEM                  |       |        |              |
| 2-003  | 2550       | REAR DRIVE SHAFT                                                             | 2~008 | 4200   | FUEL TANK                                   |       |        | •            |
| 2-E03  | 2600       | REAR AXLE                                                                    | 2~608 | 4210   | FUEL LID OPENER                             |       |        |              |
| 2-G03  | 2610       | REAR BRAKE MECHANISMS                                                        | 2-H08 | 4300   | CLUTCH & BRAKE PEDALS (MANUAL TRANSMISSION) |       |        |              |
| 2-J03  | 2710       | REAR DIFFERENTIALS<br>(NORMAL DIFF.)                                         | 2-K08 | 4300A  | BRAKE PEDALS (AUTOMATIC TRANSM              | 1     |        |              |
| 2-N03  | 2710 A     | REAR DIFFERENTIALS<br>(LIMITED SLIP DIFF.)                                   | 2-MD8 | 4340   | BRAKE MASTER CYLINDER & POWER<br>BRAKE      |       |        |              |
| 2-F04  | 2800       | REAR SUSPENSION MECHANISMS                                                   |       |        | (W/O TURBO)                                 |       |        |              |
| 2-604  | 2801       | REAR SPRING & DAMPER                                                         | 2-009 | 4340 A | BRAKE MASTER CYLINDER & POWER<br>BRAKE      |       |        |              |
| 2-H04  | 2810       | REAR STABILIZER                                                              |       |        | (TURBO)                                     |       |        |              |
| 2-104  | 2830       | REAR LOWER ARMS & SUB FRAME                                                  | 2-E09 | 4360   | BRAKE PIPINGS<br>(W/O TURBO)                |       |        |              |
| 2-K04  | 3200       | STEERING WHEEL<br>(W/O AIR BAG)                                              | 2-G09 | 4360 A | BRAKE PIPINGS                               |       |        |              |
| 2-M04  | 3200 A     | STEERING WHEEL<br>(W/ AIR BAG)                                               | 2-109 | 4370   | ANTILOCK BRAKE SYSTEM                       |       |        |              |
| 2-N04  | 3210       | STEERING COLUMN & SHAFTS                                                     | 2-M09 | 4400   | PARKING BRAKE SYSTEM                        |       |        |              |
| 2-005  | 2-005 3220 | STEERING GEAR<br>(W/ POWER STEERING:ENGINE REVO<br>LUTION PER MINUTE SENSOR) | 2-010 | 4500   | FUEL PIPINGS                                |       |        |              |
| 1      |            |                                                                              | 2-610 | 4600   | CHANGE CONTROL SYSTEM                       |       | 1      |              |
| 2-G05  | 3220 A     | STEERING GEAR<br>(W/ POWER STEERING:VELOCITY SE<br>NSOR)                     |       |        |                                             |       |        |              |
| 2-J05  | 3240       | POWER STEERING SYSTEM                                                        |       |        |                                             |       |        |              |
| 2-M05  | 3300       | FRONT AXLE                                                                   |       |        |                                             |       | r      |              |
| 2-006  | 3310       | FRONT BRAKE MECHANISMS                                                       |       |        | -<br>-<br>-                                 |       |        |              |
| 2-606  | 3400       | FRONT SUSPENSION MECHANISMS                                                  |       |        |                                             | 1     | ł      |              |
| 2-10-  | 3401       | FRONT SPRING & DAMPER                                                        | 1     |        |                                             | 1     | •      |              |
| 2-J06  | 3410       | CROSSNEMBER & STABILIZER                                                     | 1     |        |                                             |       |        |              |
| 2-K06  | 3700       | TIRES & JACK                                                                 |       |        |                                             |       |        |              |
| 2 ·C07 | 3900       | ENGINE & T/MISSION MOUNTINGS<br>(MT)                                         |       |        |                                             |       |        |              |
| 2-007  | 3900A      | ENGINE & T/MISSION MOUNTINGS<br>(AT)                                         |       |        |                                             |       |        |              |
| 2-E07  | 4000       | EXHAUST SYSTEM<br>(W/O TURBO)                                                |       |        |                                             |       |        |              |
| 2-107  | 4000 A     | EXHAUST SYSTEM<br>(TURBO)                                                    | ļ     |        |                                             |       |        |              |
| 2-107  | 4140       | CLUTCH RELEASE & MASTER CYLIND<br>ERS (MANUAL TRANSMISSION)                  |       |        |                                             |       |        |              |
| 2-N07  | 4145       | CLUTCH PIPINGS (MANUAL TRANSMI<br>SSION)                                     | -     |        |                                             |       |        |              |
|        | :          |                                                                              |       |        |                                             | 1     | 1      |              |