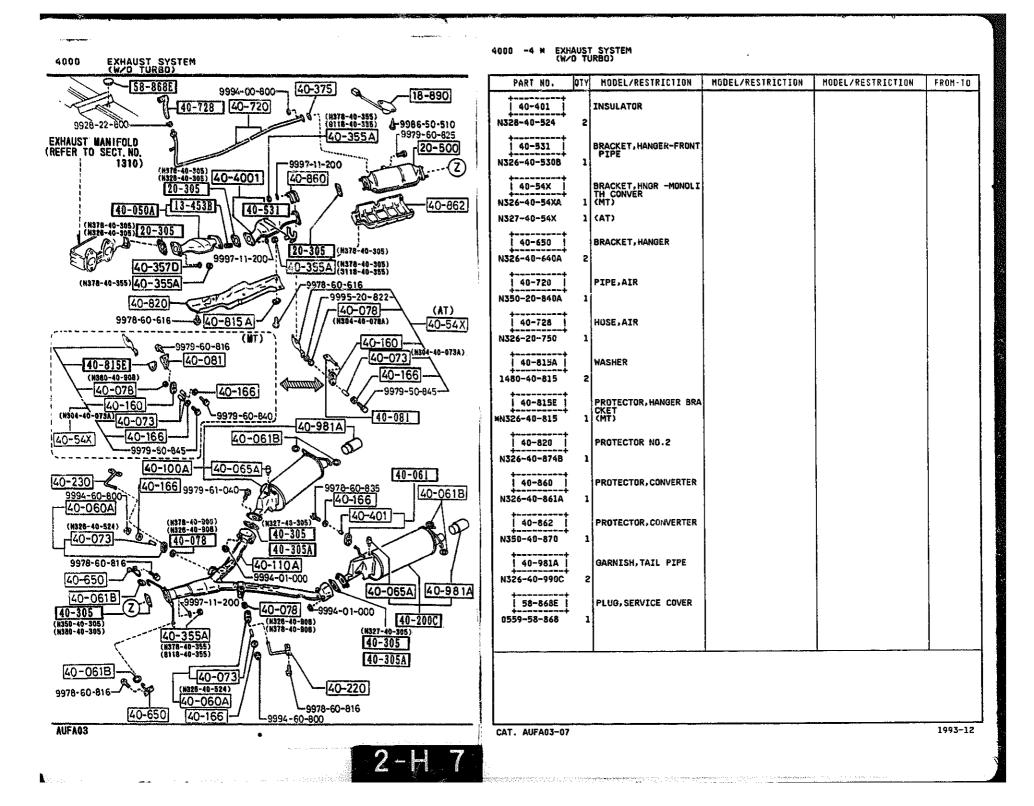

SECTION NAME INDEX (ENGINE)

1

|        |            |                                                                              |       | 360    | TION NAME INDEX (CRASSIS)                   |       |        |              |
|--------|------------|------------------------------------------------------------------------------|-------|--------|---------------------------------------------|-------|--------|--------------|
| LO.NO  | SEC.NO     | SECTION NAME                                                                 | LO.NO | SEC.ND | SECTION NAME                                | LO.ND | SEC.NO | SECTION NAME |
| 5-C03  | 2505       | REAR PROPELLER SHAFT                                                         | 5-008 | 4160   | ACCELERATOR CONTROL SYSTEM                  |       |        |              |
| 2-003  | 2550       | REAR DRIVE SHAFT                                                             | 2~008 | 4200   | FUEL TANK                                   |       |        | •            |
| 2-E03  | 2600       | REAR AXLE                                                                    | 2~608 | 4210   | FUEL LID OPENER                             |       |        |              |
| 2-G03  | 2610       | REAR BRAKE MECHANISMS                                                        | 2-H08 | 4300   | CLUTCH & BRAKE PEDALS (MANUAL TRANSMISSION) |       |        |              |
| 2-J03  | 2710       | REAR DIFFERENTIALS<br>(NORMAL DIFF.)                                         | 2-K08 | 4300A  | BRAKE PEDALS (AUTOMATIC TRANSM              | 1     |        |              |
| 2-N03  | 2710 A     | REAR DIFFERENTIALS<br>(LIMITED SLIP DIFF.)                                   | 2-MD8 | 4340   | BRAKE MASTER CYLINDER & POWER<br>BRAKE      |       |        |              |
| 2-F04  | 2800       | REAR SUSPENSION MECHANISMS                                                   |       |        | (W/O TURBO)                                 |       |        |              |
| 2-604  | 2801       | REAR SPRING & DAMPER                                                         | 2-009 | 4340 A | BRAKE MASTER CYLINDER & POWER<br>BRAKE      |       |        |              |
| 2-H04  | 2810       | REAR STABILIZER                                                              |       |        | (TURBO)                                     |       |        |              |
| 2-104  | 2830       | REAR LOWER ARMS & SUB FRAME                                                  | 2-E09 | 4360   | BRAKE PIPINGS<br>(W/O TURBO)                |       |        |              |
| 2-K04  | 3200       | STEERING WHEEL<br>(W/O AIR BAG)                                              | 2-G09 | 4360 A | BRAKE PIPINGS                               |       |        |              |
| 2-M04  | 3200 A     | STEERING WHEEL<br>(W/ AIR BAG)                                               | 2-109 | 4370   | ANTILOCK BRAKE SYSTEM                       |       |        |              |
| 2-N04  | 3210       | STEERING COLUMN & SHAFTS                                                     | 2-M09 | 4400   | PARKING BRAKE SYSTEM                        |       |        |              |
| 2-005  | 2-005 3220 | STEERING GEAR<br>(W/ POWER STEERING:ENGINE REVO<br>LUTION PER MINUTE SENSOR) | 2-010 | 4500   | FUEL PIPINGS                                |       |        |              |
| 1      |            |                                                                              | 2-610 | 4600   | CHANGE CONTROL SYSTEM                       |       | 1      |              |
| 2-G05  | 3220 A     | STEERING GEAR<br>(W/ POWER STEERING:VELOCITY SE<br>NSOR)                     |       |        |                                             |       |        |              |
| 2-J05  | 3240       | POWER STEERING SYSTEM                                                        |       |        |                                             |       |        |              |
| 2-M05  | 3300       | FRONT AXLE                                                                   |       |        |                                             |       | r      |              |
| 2-006  | 3310       | FRONT BRAKE MECHANISMS                                                       |       |        | -<br>-<br>-                                 |       |        |              |
| 2-606  | 3400       | FRONT SUSPENSION MECHANISMS                                                  |       |        |                                             | 1     | ł      |              |
| 2-10-  | 3401       | FRONT SPRING & DAMPER                                                        | 1     |        |                                             | 1     | •      |              |
| 2-J06  | 3410       | CROSSNEMBER & STABILIZER                                                     | 1     |        |                                             |       |        |              |
| 2-K06  | 3700       | TIRES & JACK                                                                 |       |        |                                             |       |        |              |
| 2 ·C07 | 3900       | ENGINE & T/MISSION MOUNTINGS<br>(MT)                                         |       |        |                                             |       |        |              |
| 2-007  | 3900A      | ENGINE & T/MISSION MOUNTINGS<br>(AT)                                         |       |        |                                             |       |        |              |
| 2-E07  | 4000       | EXHAUST SYSTEM<br>(W/O TURBO)                                                |       |        |                                             |       |        |              |
| 2-107  | 4000 A     | EXHAUST SYSTEM<br>(TURBO)                                                    | ļ     |        |                                             |       |        |              |
| 2-107  | 4140       | CLUTCH RELEASE & MASTER CYLIND<br>ERS (MANUAL TRANSMISSION)                  |       |        |                                             |       |        |              |
| 2-N07  | 4145       | CLUTCH PIPINGS (MANUAL TRANSMI<br>SSION)                                     | -     |        |                                             |       |        |              |
|        | :          |                                                                              |       |        |                                             | 1     | 1      |              |