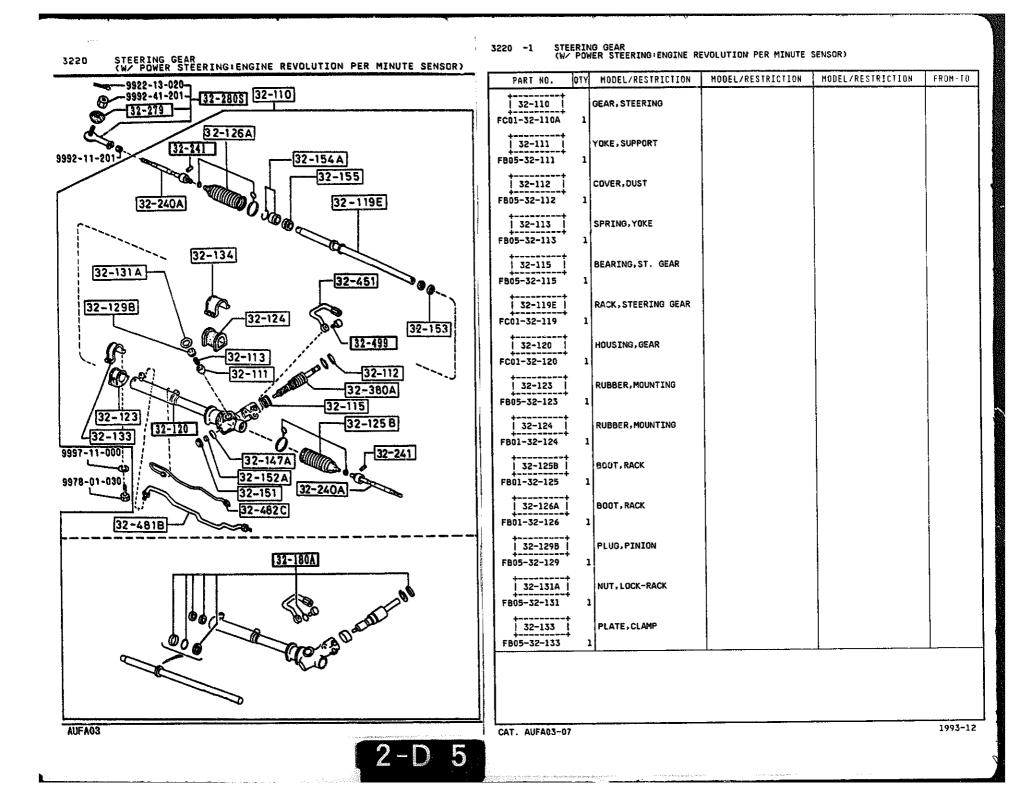

SECTION NAME INDEX (ENGINE)

1

|        |            |                                                                              |       | 360    | TION NAME INDEX (CRASSIS)                   |       |        |              |
|--------|------------|------------------------------------------------------------------------------|-------|--------|---------------------------------------------|-------|--------|--------------|
| LO.NO  | SEC.NO     | SECTION NAME                                                                 | LO.NO | SEC.ND | SECTION NAME                                | LO.ND | SEC.NO | SECTION NAME |
| 5-C03  | 2505       | REAR PROPELLER SHAFT                                                         | 5-008 | 4160   | ACCELERATOR CONTROL SYSTEM                  |       |        |              |
| 2-003  | 2550       | REAR DRIVE SHAFT                                                             | 2~008 | 4200   | FUEL TANK                                   |       |        | •            |
| 2-E03  | 2600       | REAR AXLE                                                                    | 2~608 | 4210   | FUEL LID OPENER                             |       |        |              |
| 2-G03  | 2610       | REAR BRAKE MECHANISMS                                                        | 2-H08 | 4300   | CLUTCH & BRAKE PEDALS (MANUAL TRANSMISSION) |       |        |              |
| 2-J03  | 2710       | REAR DIFFERENTIALS<br>(NORMAL DIFF.)                                         | 2-K08 | 4300A  | BRAKE PEDALS (AUTOMATIC TRANSM              | 1     |        |              |
| 2-N03  | 2710 A     | REAR DIFFERENTIALS<br>(LIMITED SLIP DIFF.)                                   | 2-MD8 | 4340   | BRAKE MASTER CYLINDER & POWER<br>BRAKE      |       |        |              |
| 2-F04  | 2800       | REAR SUSPENSION MECHANISMS                                                   |       |        | (W/O TURBO)                                 |       |        |              |
| 2-604  | 2801       | REAR SPRING & DAMPER                                                         | 2-009 | 4340 A | BRAKE MASTER CYLINDER & POWER<br>BRAKE      |       |        |              |
| 2-H04  | 2810       | REAR STABILIZER                                                              |       |        | (TURBO)                                     |       |        |              |
| 2-104  | 2830       | REAR LOWER ARMS & SUB FRAME                                                  | 2-E09 | 4360   | BRAKE PIPINGS<br>(W/O TURBO)                |       |        |              |
| 2-K04  | 3200       | STEERING WHEEL<br>(W/O AIR BAG)                                              | 2-G09 | 4360 A | BRAKE PIPINGS                               |       |        |              |
| 2-M04  | 3200 A     | STEERING WHEEL<br>(W/ AIR BAG)                                               | 2-109 | 4370   | ANTILOCK BRAKE SYSTEM                       |       |        |              |
| 2-N04  | 3210       | STEERING COLUMN & SHAFTS                                                     | 2-M09 | 4400   | PARKING BRAKE SYSTEM                        |       |        |              |
| 2-005  | 2-005 3220 | STEERING GEAR<br>(W/ POWER STEERING:ENGINE REVO<br>LUTION PER MINUTE SENSOR) | 2-010 | 4500   | FUEL PIPINGS                                |       |        |              |
| 1      |            |                                                                              | 2-610 | 4600   | CHANGE CONTROL SYSTEM                       |       | 1      |              |
| 2-G05  | 3220 A     | STEERING GEAR<br>(W/ POWER STEERING:VELOCITY SE<br>NSOR)                     |       |        |                                             |       |        |              |
| 2-J05  | 3240       | POWER STEERING SYSTEM                                                        |       |        |                                             |       |        |              |
| 2-M05  | 3300       | FRONT AXLE                                                                   |       |        |                                             |       | r      |              |
| 2-006  | 3310       | FRONT BRAKE MECHANISMS                                                       |       |        | -<br>-<br>-                                 |       |        |              |
| 2-606  | 3400       | FRONT SUSPENSION MECHANISMS                                                  |       |        |                                             | 1     | ł      |              |
| 2-10-  | 3401       | FRONT SPRING & DAMPER                                                        | 1     |        |                                             | 1     | •      |              |
| 2-J06  | 3410       | CROSSNEMBER & STABILIZER                                                     | 1     |        |                                             |       |        |              |
| 2-K06  | 3700       | TIRES & JACK                                                                 |       |        |                                             |       |        |              |
| 2 ·C07 | 3900       | ENGINE & T/MISSION MOUNTINGS<br>(MT)                                         |       |        |                                             |       |        |              |
| 2-007  | 3900A      | ENGINE & T/MISSION MOUNTINGS<br>(AT)                                         |       |        |                                             |       |        |              |
| 2-E07  | 4000       | EXHAUST SYSTEM<br>(W/O TURBO)                                                |       |        |                                             |       |        |              |
| 2-107  | 4000 A     | EXHAUST SYSTEM<br>(TURBO)                                                    | ļ     |        |                                             |       |        |              |
| 2-107  | 4140       | CLUTCH RELEASE & MASTER CYLIND<br>ERS (MANUAL TRANSMISSION)                  |       |        |                                             |       |        |              |
| 2-N07  | 4145       | CLUTCH PIPINGS (MANUAL TRANSMI<br>SSION)                                     | -     |        |                                             |       |        |              |
|        | :          |                                                                              |       |        |                                             | 1     | 1      |              |