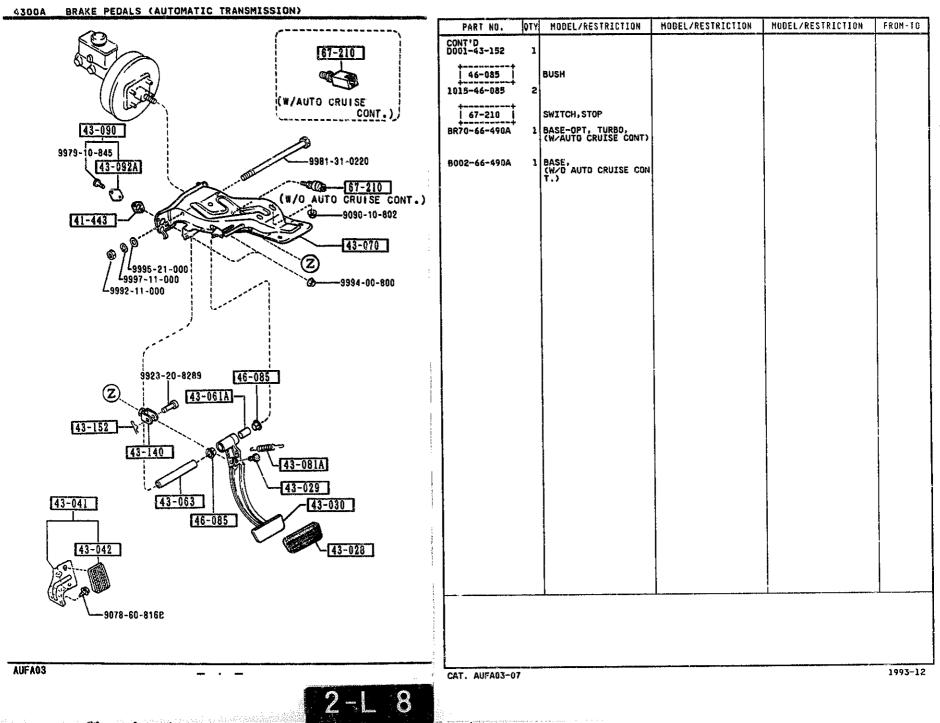

SECTION NAME INDEX (ENGINE)

1

|        |            |                                                                              |       | 360    | TION NAME INDEX (CRASSIS)                   |       |        |              |
|--------|------------|------------------------------------------------------------------------------|-------|--------|---------------------------------------------|-------|--------|--------------|
| LO.NO  | SEC.NO     | SECTION NAME                                                                 | LO.NO | SEC.ND | SECTION NAME                                | LO.ND | SEC.NO | SECTION NAME |
| 5-C03  | 2505       | REAR PROPELLER SHAFT                                                         | 5-008 | 4160   | ACCELERATOR CONTROL SYSTEM                  |       |        |              |
| 2-003  | 2550       | REAR DRIVE SHAFT                                                             | 2~008 | 4200   | FUEL TANK                                   |       |        | •            |
| 2-E03  | 2600       | REAR AXLE                                                                    | 2~608 | 4210   | FUEL LID OPENER                             |       |        |              |
| 2-G03  | 2610       | REAR BRAKE MECHANISMS                                                        | 2-H08 | 4300   | CLUTCH & BRAKE PEDALS (MANUAL TRANSMISSION) |       |        |              |
| 2-J03  | 2710       | REAR DIFFERENTIALS<br>(NORMAL DIFF.)                                         | 2-K08 | 4300A  | BRAKE PEDALS (AUTOMATIC TRANSM              | 1     |        |              |
| 2-N03  | 2710 A     | REAR DIFFERENTIALS<br>(LIMITED SLIP DIFF.)                                   | 2-MD8 | 4340   | BRAKE MASTER CYLINDER & POWER<br>BRAKE      |       |        |              |
| 2-F04  | 2800       | REAR SUSPENSION MECHANISMS                                                   |       |        | (W/O TURBO)                                 |       |        |              |
| 2-604  | 2801       | REAR SPRING & DAMPER                                                         | 2-009 | 4340 A | BRAKE MASTER CYLINDER & POWER<br>BRAKE      |       |        |              |
| 2-H04  | 2810       | REAR STABILIZER                                                              |       |        | (TURBO)                                     |       |        |              |
| 2-104  | 2830       | REAR LOWER ARMS & SUB FRAME                                                  | 2-E09 | 4360   | BRAKE PIPINGS<br>(W/O TURBO)                |       |        |              |
| 2-K04  | 3200       | STEERING WHEEL<br>(W/O AIR BAG)                                              | 2-G09 | 4360 A | BRAKE PIPINGS                               |       |        |              |
| 2-M04  | 3200 A     | STEERING WHEEL<br>(W/ AIR BAG)                                               | 2-109 | 4370   | ANTILOCK BRAKE SYSTEM                       |       |        |              |
| 2-N04  | 3210       | STEERING COLUMN & SHAFTS                                                     | 2-M09 | 4400   | PARKING BRAKE SYSTEM                        |       |        |              |
| 2-005  | 2-005 3220 | STEERING GEAR<br>(W/ POWER STEERING:ENGINE REVO<br>LUTION PER MINUTE SENSOR) | 2-010 | 4500   | FUEL PIPINGS                                |       |        |              |
| 1      |            |                                                                              | 2-610 | 4600   | CHANGE CONTROL SYSTEM                       |       | 1      |              |
| 2-G05  | 3220 A     | STEERING GEAR<br>(W/ POWER STEERING:VELOCITY SE<br>NSOR)                     |       |        |                                             |       |        |              |
| 2-J05  | 3240       | POWER STEERING SYSTEM                                                        |       |        |                                             |       |        |              |
| 2-M05  | 3300       | FRONT AXLE                                                                   |       |        |                                             |       | r      |              |
| 2-006  | 3310       | FRONT BRAKE MECHANISMS                                                       |       |        | -<br>-<br>-                                 |       |        |              |
| 2-606  | 3400       | FRONT SUSPENSION MECHANISMS                                                  |       |        |                                             | 1     | ł      |              |
| 2-10-  | 3401       | FRONT SPRING & DAMPER                                                        | 1     |        |                                             | 1     | •      |              |
| 2-J06  | 3410       | CROSSNEMBER & STABILIZER                                                     | 1     |        |                                             |       |        |              |
| 2-K06  | 3700       | TIRES & JACK                                                                 |       |        |                                             |       |        |              |
| 2 ·C07 | 3900       | ENGINE & T/MISSION MOUNTINGS<br>(MT)                                         |       |        |                                             |       |        |              |
| 2-007  | 3900A      | ENGINE & T/MISSION MOUNTINGS<br>(AT)                                         |       |        |                                             |       |        |              |
| 2-E07  | 4000       | EXHAUST SYSTEM<br>(W/O TURBO)                                                |       |        |                                             |       |        |              |
| 2-107  | 4000 A     | EXHAUST SYSTEM<br>(TURBO)                                                    | ļ     |        |                                             |       |        |              |
| 2-107  | 4140       | CLUTCH RELEASE & MASTER CYLIND<br>ERS (MANUAL TRANSMISSION)                  |       |        |                                             |       |        |              |
| 2-N07  | 4145       | CLUTCH PIPINGS (MANUAL TRANSMI<br>SSION)                                     | -     |        |                                             |       |        |              |
|        | :          |                                                                              |       |        |                                             | 1     | 1      |              |