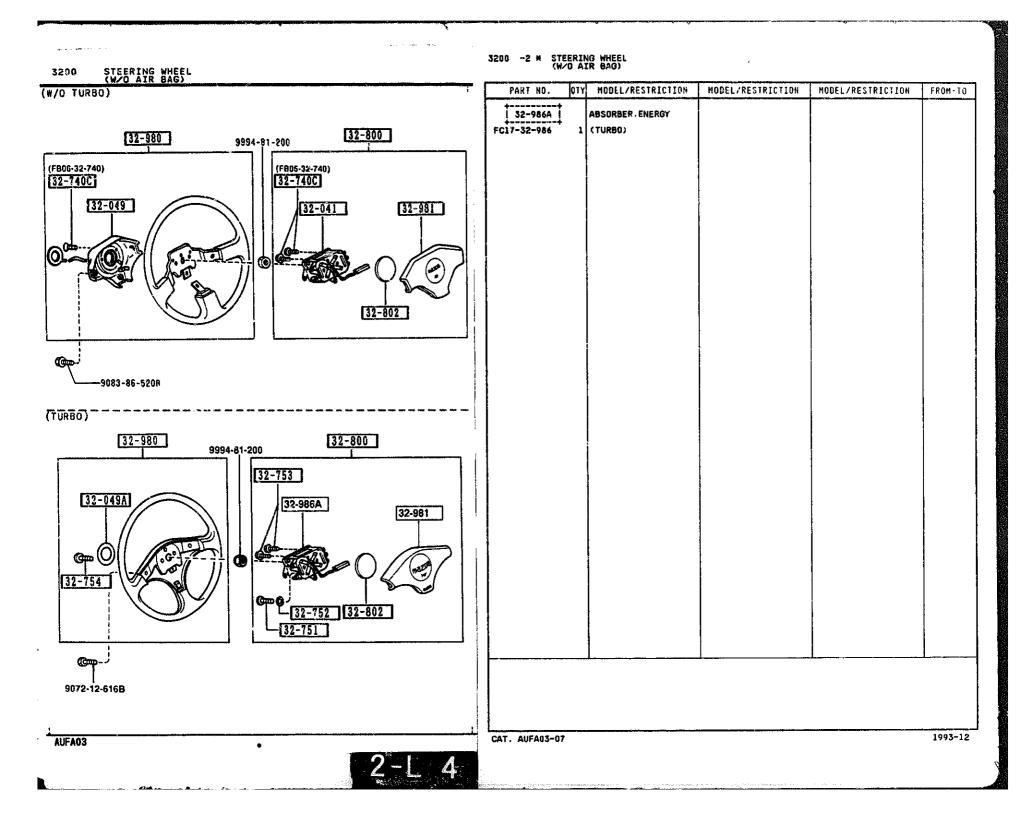

SECTION NAME INDEX (ENGINE)

1

|        |            |                                                                              |       | 360    | TION NAME INDEX (CRASSIS)                   |       |        |              |
|--------|------------|------------------------------------------------------------------------------|-------|--------|---------------------------------------------|-------|--------|--------------|
| LO.NO  | SEC.NO     | SECTION NAME                                                                 | LO.NO | SEC.ND | SECTION NAME                                | LO.ND | SEC.NO | SECTION NAME |
| 5-C03  | 2505       | REAR PROPELLER SHAFT                                                         | 5-008 | 4160   | ACCELERATOR CONTROL SYSTEM                  |       |        |              |
| 2-003  | 2550       | REAR DRIVE SHAFT                                                             | 2~008 | 4200   | FUEL TANK                                   |       |        | •            |
| 2-E03  | 2600       | REAR AXLE                                                                    | 2~608 | 4210   | FUEL LID OPENER                             |       |        |              |
| 2-G03  | 2610       | REAR BRAKE MECHANISMS                                                        | 2-H08 | 4300   | CLUTCH & BRAKE PEDALS (MANUAL TRANSMISSION) |       |        |              |
| 2-J03  | 2710       | REAR DIFFERENTIALS<br>(NORMAL DIFF.)                                         | 2-K08 | 4300A  | BRAKE PEDALS (AUTOMATIC TRANSM              | 1     |        |              |
| 2-N03  | 2710 A     | REAR DIFFERENTIALS<br>(LIMITED SLIP DIFF.)                                   | 2-MD8 | 4340   | BRAKE MASTER CYLINDER & POWER<br>BRAKE      |       |        |              |
| 2-F04  | 2800       | REAR SUSPENSION MECHANISMS                                                   |       |        | (W/O TURBO)                                 |       |        |              |
| 2-604  | 2801       | REAR SPRING & DAMPER                                                         | 2-009 | 4340 A | BRAKE MASTER CYLINDER & POWER<br>BRAKE      |       |        |              |
| 2-H04  | 2810       | REAR STABILIZER                                                              |       |        | (TURBO)                                     |       |        |              |
| 2-104  | 2830       | REAR LOWER ARMS & SUB FRAME                                                  | 2-E09 | 4360   | BRAKE PIPINGS<br>(W/O TURBO)                |       |        |              |
| 2-K04  | 3200       | STEERING WHEEL<br>(W/O AIR BAG)                                              | 2-G09 | 4360 A | BRAKE PIPINGS                               |       |        |              |
| 2-M04  | 3200 A     | STEERING WHEEL<br>(W/ AIR BAG)                                               | 2-109 | 4370   | ANTILOCK BRAKE SYSTEM                       |       |        |              |
| 2-N04  | 3210       | STEERING COLUMN & SHAFTS                                                     | 2-M09 | 4400   | PARKING BRAKE SYSTEM                        |       |        |              |
| 2-005  | 2-005 3220 | STEERING GEAR<br>(W/ POWER STEERING:ENGINE REVO<br>LUTION PER MINUTE SENSOR) | 2-010 | 4500   | FUEL PIPINGS                                |       |        |              |
| 1      |            |                                                                              | 2-610 | 4600   | CHANGE CONTROL SYSTEM                       |       | 1      |              |
| 2-G05  | 3220 A     | STEERING GEAR<br>(W/ POWER STEERING:VELOCITY SE<br>NSOR)                     |       |        |                                             |       |        |              |
| 2-J05  | 3240       | POWER STEERING SYSTEM                                                        |       |        |                                             |       |        |              |
| 2-M05  | 3300       | FRONT AXLE                                                                   |       |        |                                             |       | r      |              |
| 2-006  | 3310       | FRONT BRAKE MECHANISMS                                                       |       |        | -<br>-<br>-                                 |       |        |              |
| 2-606  | 3400       | FRONT SUSPENSION MECHANISMS                                                  |       |        |                                             | 1     | ł      |              |
| 2-10-  | 3401       | FRONT SPRING & DAMPER                                                        | 1     |        |                                             | 1     | •      |              |
| 2-J06  | 3410       | CROSSNEMBER & STABILIZER                                                     | 1     |        |                                             |       |        |              |
| 2-K06  | 3700       | TIRES & JACK                                                                 |       |        |                                             |       |        |              |
| 2 ·C07 | 3900       | ENGINE & T/MISSION MOUNTINGS<br>(MT)                                         |       |        |                                             |       |        |              |
| 2-007  | 3900A      | ENGINE & T/MISSION MOUNTINGS<br>(AT)                                         |       |        |                                             |       |        |              |
| 2-E07  | 4000       | EXHAUST SYSTEM<br>(W/O TURBO)                                                |       |        |                                             |       |        |              |
| 2-107  | 4000 A     | EXHAUST SYSTEM<br>(TURBO)                                                    | ļ     |        |                                             |       |        |              |
| 2-107  | 4140       | CLUTCH RELEASE & MASTER CYLIND<br>ERS (MANUAL TRANSMISSION)                  |       |        |                                             |       |        |              |
| 2-N07  | 4145       | CLUTCH PIPINGS (MANUAL TRANSMI<br>SSION)                                     | -     |        |                                             |       |        |              |
|        | :          |                                                                              |       |        |                                             | 1     | 1      |              |