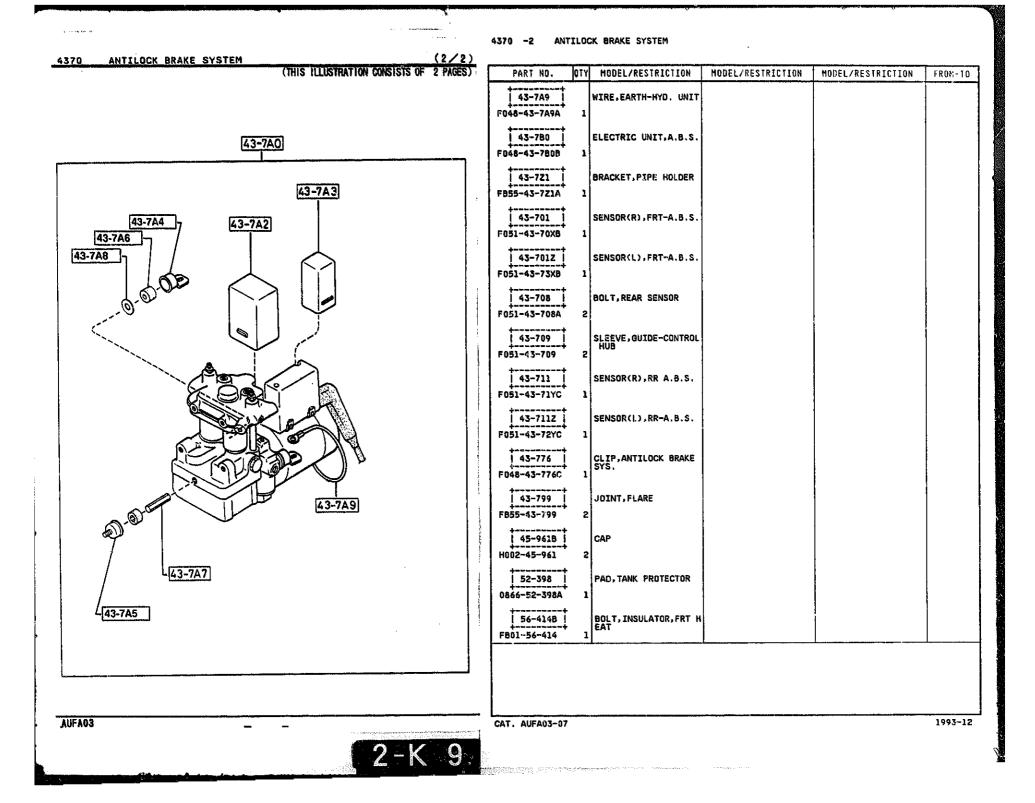

SECTION NAME INDEX (ENGINE)

1

|        |            |                                                                              |       | 360    | TION NAME INDEX (CRASSIS)                   |       |        |              |
|--------|------------|------------------------------------------------------------------------------|-------|--------|---------------------------------------------|-------|--------|--------------|
| LO.NO  | SEC.NO     | SECTION NAME                                                                 | LO.NO | SEC.ND | SECTION NAME                                | LO.ND | SEC.NO | SECTION NAME |
| 5-C03  | 2505       | REAR PROPELLER SHAFT                                                         | 5-008 | 4160   | ACCELERATOR CONTROL SYSTEM                  |       |        |              |
| 2-003  | 2550       | REAR DRIVE SHAFT                                                             | 2~008 | 4200   | FUEL TANK                                   |       |        | •            |
| 2-E03  | 2600       | REAR AXLE                                                                    | 2~608 | 4210   | FUEL LID OPENER                             |       |        |              |
| 2-G03  | 2610       | REAR BRAKE MECHANISMS                                                        | 2-H08 | 4300   | CLUTCH & BRAKE PEDALS (MANUAL TRANSMISSION) |       |        |              |
| 2-J03  | 2710       | REAR DIFFERENTIALS<br>(NORMAL DIFF.)                                         | 2-K08 | 4300A  | BRAKE PEDALS (AUTOMATIC TRANSM              | 1     |        |              |
| 2-N03  | 2710 A     | REAR DIFFERENTIALS<br>(LIMITED SLIP DIFF.)                                   | 2-MD8 | 4340   | BRAKE MASTER CYLINDER & POWER<br>BRAKE      |       |        |              |
| 2-F04  | 2800       | REAR SUSPENSION MECHANISMS                                                   |       |        | (W/O TURBO)                                 |       |        |              |
| 2-604  | 2801       | REAR SPRING & DAMPER                                                         | 2-009 | 4340 A | BRAKE MASTER CYLINDER & POWER<br>BRAKE      |       |        |              |
| 2-H04  | 2810       | REAR STABILIZER                                                              |       |        | (TURBO)                                     |       |        |              |
| 2-104  | 2830       | REAR LOWER ARMS & SUB FRAME                                                  | 2-E09 | 4360   | BRAKE PIPINGS<br>(W/O TURBO)                |       |        |              |
| 2-K04  | 3200       | STEERING WHEEL<br>(W/O AIR BAG)                                              | 2-G09 | 4360 A | BRAKE PIPINGS                               |       |        |              |
| 2-M04  | 3200 A     | STEERING WHEEL<br>(W/ AIR BAG)                                               | 2-109 | 4370   | ANTILOCK BRAKE SYSTEM                       |       |        |              |
| 2-N04  | 3210       | STEERING COLUMN & SHAFTS                                                     | 2-M09 | 4400   | PARKING BRAKE SYSTEM                        |       |        |              |
| 2-005  | 2-005 3220 | STEERING GEAR<br>(W/ POWER STEERING:ENGINE REVO<br>LUTION PER MINUTE SENSOR) | 2-010 | 4500   | FUEL PIPINGS                                |       |        |              |
| 1      |            |                                                                              | 2-610 | 4600   | CHANGE CONTROL SYSTEM                       |       | 1      |              |
| 2-G05  | 3220 A     | STEERING GEAR<br>(W/ POWER STEERING:VELOCITY SE<br>NSOR)                     |       |        |                                             |       |        |              |
| 2-J05  | 3240       | POWER STEERING SYSTEM                                                        |       |        |                                             |       |        |              |
| 2-M05  | 3300       | FRONT AXLE                                                                   |       |        |                                             |       | r      |              |
| 2-006  | 3310       | FRONT BRAKE MECHANISMS                                                       |       |        | -<br>-<br>-                                 |       |        |              |
| 2-606  | 3400       | FRONT SUSPENSION MECHANISMS                                                  |       |        |                                             | 1     | ł      |              |
| 2-10-  | 3401       | FRONT SPRING & DAMPER                                                        | 1     |        |                                             | 1     | •      |              |
| 2-J06  | 3410       | CROSSNEMBER & STABILIZER                                                     | 1     |        |                                             |       |        |              |
| 2-K06  | 3700       | TIRES & JACK                                                                 |       |        |                                             |       |        |              |
| 2 ·C07 | 3900       | ENGINE & T/MISSION MOUNTINGS<br>(MT)                                         |       |        |                                             |       |        |              |
| 2-007  | 3900A      | ENGINE & T/MISSION MOUNTINGS<br>(AT)                                         |       |        |                                             |       |        |              |
| 2-E07  | 4000       | EXHAUST SYSTEM<br>(W/O TURBO)                                                |       |        |                                             |       |        |              |
| 2-107  | 4000 A     | EXHAUST SYSTEM<br>(TURBO)                                                    | ļ     |        |                                             |       |        |              |
| 2-107  | 4140       | CLUTCH RELEASE & MASTER CYLIND<br>ERS (MANUAL TRANSMISSION)                  |       |        |                                             |       |        |              |
| 2-N07  | 4145       | CLUTCH PIPINGS (MANUAL TRANSMI<br>SSION)                                     | -     |        |                                             |       |        |              |
|        | :          |                                                                              |       |        |                                             | 1     | 1      |              |