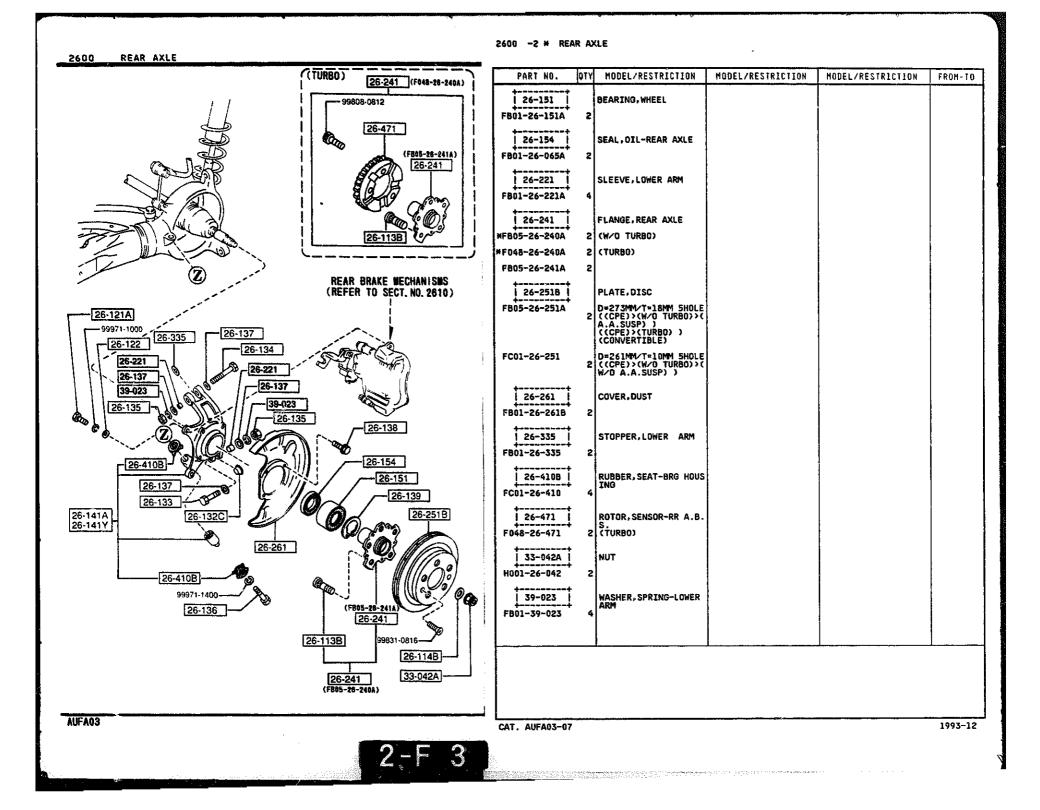

SECTION NAME INDEX (ENGINE)

1

|        |            |                                                                              |       | 360    | TION NAME INDEX (CRASSIS)                   |       |        |              |
|--------|------------|------------------------------------------------------------------------------|-------|--------|---------------------------------------------|-------|--------|--------------|
| LO.NO  | SEC.NO     | SECTION NAME                                                                 | LO.NO | SEC.ND | SECTION NAME                                | LO.ND | SEC.NO | SECTION NAME |
| 5-C03  | 2505       | REAR PROPELLER SHAFT                                                         | 5-008 | 4160   | ACCELERATOR CONTROL SYSTEM                  |       |        |              |
| 2-003  | 2550       | REAR DRIVE SHAFT                                                             | 2~008 | 4200   | FUEL TANK                                   |       |        | •            |
| 2-E03  | 2600       | REAR AXLE                                                                    | 2~608 | 4210   | FUEL LID OPENER                             |       |        |              |
| 2-G03  | 2610       | REAR BRAKE MECHANISMS                                                        | 2-H08 | 4300   | CLUTCH & BRAKE PEDALS (MANUAL TRANSMISSION) |       |        |              |
| 2-J03  | 2710       | REAR DIFFERENTIALS<br>(NORMAL DIFF.)                                         | 2-K08 | 4300A  | BRAKE PEDALS (AUTOMATIC TRANSM              | 1     |        |              |
| 2-N03  | 2710 A     | REAR DIFFERENTIALS<br>(LIMITED SLIP DIFF.)                                   | 2-MD8 | 4340   | BRAKE MASTER CYLINDER & POWER<br>BRAKE      |       |        |              |
| 2-F04  | 2800       | REAR SUSPENSION MECHANISMS                                                   |       |        | (W/O TURBO)                                 |       |        |              |
| 2-604  | 2801       | REAR SPRING & DAMPER                                                         | 2-009 | 4340 A | BRAKE MASTER CYLINDER & POWER<br>BRAKE      |       |        |              |
| 2-H04  | 2810       | REAR STABILIZER                                                              |       |        | (TURBO)                                     |       |        |              |
| 2-104  | 2830       | REAR LOWER ARMS & SUB FRAME                                                  | 2-E09 | 4360   | BRAKE PIPINGS<br>(W/O TURBO)                |       |        |              |
| 2-K04  | 3200       | STEERING WHEEL<br>(W/O AIR BAG)                                              | 2-G09 | 4360 A | BRAKE PIPINGS                               |       |        |              |
| 2-M04  | 3200 A     | STEERING WHEEL<br>(W/ AIR BAG)                                               | 2-109 | 4370   | ANTILOCK BRAKE SYSTEM                       |       |        |              |
| 2-N04  | 3210       | STEERING COLUMN & SHAFTS                                                     | 2-M09 | 4400   | PARKING BRAKE SYSTEM                        |       |        |              |
| 2-005  | 2-005 3220 | STEERING GEAR<br>(W/ POWER STEERING:ENGINE REVO<br>LUTION PER MINUTE SENSOR) | 2-010 | 4500   | FUEL PIPINGS                                |       |        |              |
| 1      |            |                                                                              | 2-610 | 4600   | CHANGE CONTROL SYSTEM                       |       | 1      |              |
| 2-G05  | 3220 A     | STEERING GEAR<br>(W/ POWER STEERING:VELOCITY SE<br>NSOR)                     |       |        |                                             |       |        |              |
| 2-J05  | 3240       | POWER STEERING SYSTEM                                                        |       |        |                                             |       |        |              |
| 2-M05  | 3300       | FRONT AXLE                                                                   |       |        |                                             |       | r      |              |
| 2-006  | 3310       | FRONT BRAKE MECHANISMS                                                       |       |        | -<br>-<br>-                                 |       |        |              |
| 2-606  | 3400       | FRONT SUSPENSION MECHANISMS                                                  |       |        |                                             | 1     | ł      |              |
| 2-10-  | 3401       | FRONT SPRING & DAMPER                                                        | 1     |        |                                             | 1     | •      |              |
| 2-J06  | 3410       | CROSSNEMBER & STABILIZER                                                     | 1     |        |                                             |       |        |              |
| 2-K06  | 3700       | TIRES & JACK                                                                 |       |        |                                             |       |        |              |
| 2 ·C07 | 3900       | ENGINE & T/MISSION MOUNTINGS<br>(MT)                                         |       |        |                                             |       |        |              |
| 2-007  | 3900A      | ENGINE & T/MISSION MOUNTINGS<br>(AT)                                         |       |        |                                             |       |        |              |
| 2-E07  | 4000       | EXHAUST SYSTEM<br>(W/O TURBO)                                                |       |        |                                             |       |        |              |
| 2-107  | 4000 A     | EXHAUST SYSTEM<br>(TURBO)                                                    | ļ     |        |                                             |       |        |              |
| 2-107  | 4140       | CLUTCH RELEASE & MASTER CYLIND<br>ERS (MANUAL TRANSMISSION)                  |       |        |                                             |       |        |              |
| 2-N07  | 4145       | CLUTCH PIPINGS (MANUAL TRANSMI<br>SSION)                                     | -     |        |                                             |       |        |              |
|        | :          |                                                                              |       |        |                                             | 1     | 1      |              |