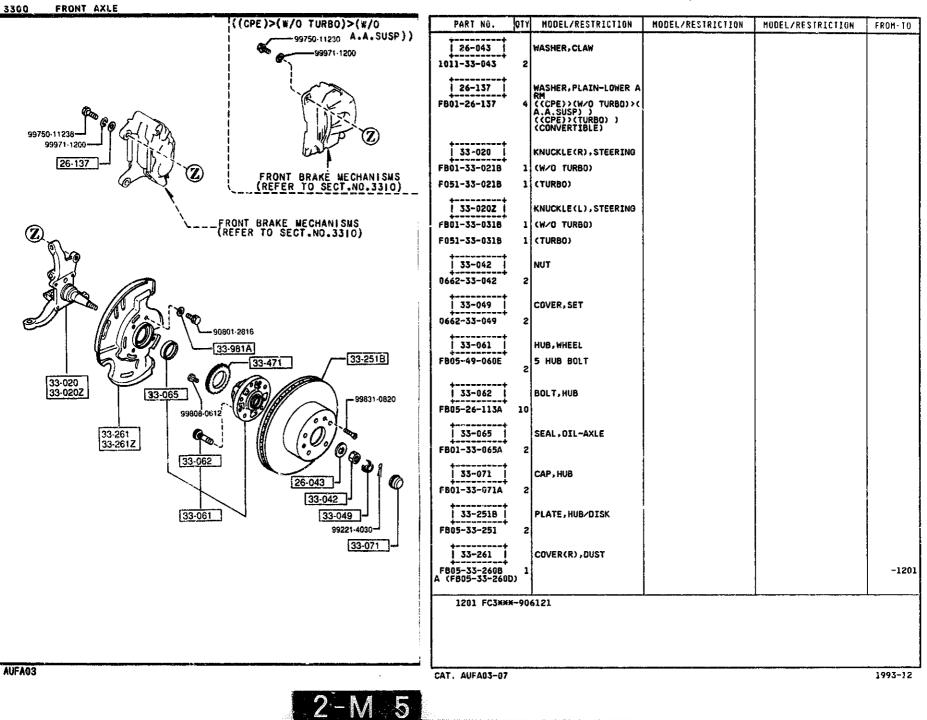

SECTION NAME INDEX (ENGINE)

1

|        |            |                                                                              |       | 360    | TION NAME INDEX (CRASSIS)                   |       |        |              |
|--------|------------|------------------------------------------------------------------------------|-------|--------|---------------------------------------------|-------|--------|--------------|
| LO.NO  | SEC.NO     | SECTION NAME                                                                 | LO.NO | SEC.ND | SECTION NAME                                | LO.ND | SEC.NO | SECTION NAME |
| 5-C03  | 2505       | REAR PROPELLER SHAFT                                                         | 5-008 | 4160   | ACCELERATOR CONTROL SYSTEM                  |       |        |              |
| 2-003  | 2550       | REAR DRIVE SHAFT                                                             | 2~008 | 4200   | FUEL TANK                                   |       |        | •            |
| 2-E03  | 2600       | REAR AXLE                                                                    | 2~608 | 4210   | FUEL LID OPENER                             |       |        |              |
| 2-G03  | 2610       | REAR BRAKE MECHANISMS                                                        | 2-H08 | 4300   | CLUTCH & BRAKE PEDALS (MANUAL TRANSMISSION) |       |        |              |
| 2-J03  | 2710       | REAR DIFFERENTIALS<br>(NORMAL DIFF.)                                         | 2-K08 | 4300A  | BRAKE PEDALS (AUTOMATIC TRANSM              | 1     |        |              |
| 2-N03  | 2710 A     | REAR DIFFERENTIALS<br>(LIMITED SLIP DIFF.)                                   | 2-MD8 | 4340   | BRAKE MASTER CYLINDER & POWER<br>BRAKE      |       |        |              |
| 2-F04  | 2800       | REAR SUSPENSION MECHANISMS                                                   |       |        | (W/O TURBO)                                 |       |        |              |
| 2-604  | 2801       | REAR SPRING & DAMPER                                                         | 2-009 | 4340 A | BRAKE MASTER CYLINDER & POWER<br>BRAKE      |       |        |              |
| 2-H04  | 2810       | REAR STABILIZER                                                              |       |        | (TURBO)                                     |       |        |              |
| 2-104  | 2830       | REAR LOWER ARMS & SUB FRAME                                                  | 2-E09 | 4360   | BRAKE PIPINGS<br>(W/O TURBO)                |       |        |              |
| 2-K04  | 3200       | STEERING WHEEL<br>(W/O AIR BAG)                                              | 2-G09 | 4360 A | BRAKE PIPINGS                               |       |        |              |
| 2-M04  | 3200 A     | STEERING WHEEL<br>(W/ AIR BAG)                                               | 2-109 | 4370   | ANTILOCK BRAKE SYSTEM                       |       |        |              |
| 2-N04  | 3210       | STEERING COLUMN & SHAFTS                                                     | 2-M09 | 4400   | PARKING BRAKE SYSTEM                        |       |        |              |
| 2-005  | 2-005 3220 | STEERING GEAR<br>(W/ POWER STEERING:ENGINE REVO<br>LUTION PER MINUTE SENSOR) | 2-010 | 4500   | FUEL PIPINGS                                |       |        |              |
| 1      |            |                                                                              | 2-610 | 4600   | CHANGE CONTROL SYSTEM                       |       | 1      |              |
| 2-G05  | 3220 A     | STEERING GEAR<br>(W/ POWER STEERING:VELOCITY SE<br>NSOR)                     |       |        |                                             |       |        |              |
| 2-J05  | 3240       | POWER STEERING SYSTEM                                                        |       |        |                                             |       |        |              |
| 2-M05  | 3300       | FRONT AXLE                                                                   |       |        |                                             |       | r      |              |
| 2-006  | 3310       | FRONT BRAKE MECHANISMS                                                       |       |        | -<br>-<br>-                                 |       |        |              |
| 2-606  | 3400       | FRONT SUSPENSION MECHANISMS                                                  |       |        |                                             | 1     | ł      |              |
| 2-10-  | 3401       | FRONT SPRING & DAMPER                                                        | 1     |        |                                             | 1     | •      |              |
| 2-J06  | 3410       | CROSSNEMBER & STABILIZER                                                     | 1     |        |                                             |       |        |              |
| 2-K06  | 3700       | TIRES & JACK                                                                 |       |        |                                             |       |        |              |
| 2 ·C07 | 3900       | ENGINE & T/MISSION MOUNTINGS<br>(MT)                                         |       |        |                                             |       |        |              |
| 2-007  | 3900A      | ENGINE & T/MISSION MOUNTINGS<br>(AT)                                         |       |        |                                             |       |        |              |
| 2-E07  | 4000       | EXHAUST SYSTEM<br>(W/O TURBO)                                                |       |        |                                             |       |        |              |
| 2-107  | 4000 A     | EXHAUST SYSTEM<br>(TURBO)                                                    | ļ     |        |                                             |       |        |              |
| 2-107  | 4140       | CLUTCH RELEASE & MASTER CYLIND<br>ERS (MANUAL TRANSMISSION)                  |       |        |                                             |       |        |              |
| 2-N07  | 4145       | CLUTCH PIPINGS (MANUAL TRANSMI<br>SSION)                                     | -     |        |                                             |       |        |              |
|        | :          |                                                                              |       |        |                                             | 1     | 1      |              |