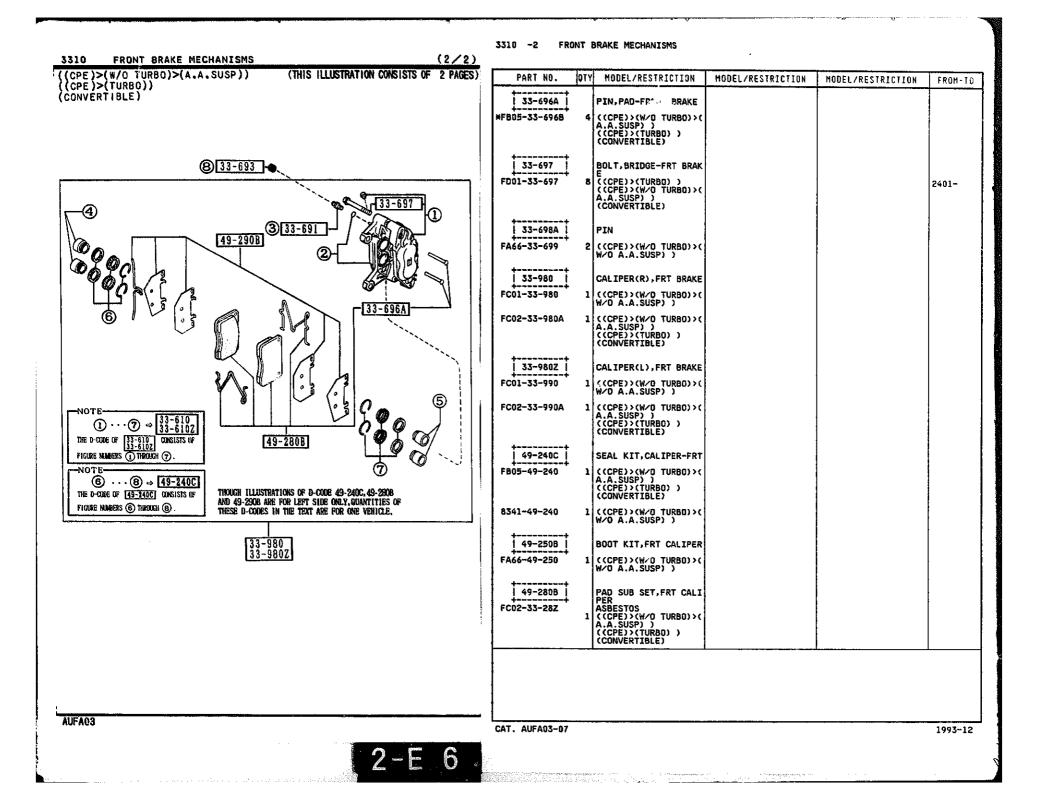

SECTION NAME INDEX (ENGINE)

1

|        |            |                                                                              |       | 360    | TION NAME INDEX (CRASSIS)                   |       |        |              |
|--------|------------|------------------------------------------------------------------------------|-------|--------|---------------------------------------------|-------|--------|--------------|
| LO.NO  | SEC.NO     | SECTION NAME                                                                 | LO.NO | SEC.ND | SECTION NAME                                | LO.ND | SEC.NO | SECTION NAME |
| 5-C03  | 2505       | REAR PROPELLER SHAFT                                                         | 5-008 | 4160   | ACCELERATOR CONTROL SYSTEM                  |       |        |              |
| 2-003  | 2550       | REAR DRIVE SHAFT                                                             | 2~008 | 4200   | FUEL TANK                                   |       |        | •            |
| 2-E03  | 2600       | REAR AXLE                                                                    | 2~608 | 4210   | FUEL LID OPENER                             |       |        |              |
| 2-G03  | 2610       | REAR BRAKE MECHANISMS                                                        | 2-H08 | 4300   | CLUTCH & BRAKE PEDALS (MANUAL TRANSMISSION) |       |        |              |
| 2-J03  | 2710       | REAR DIFFERENTIALS<br>(NORMAL DIFF.)                                         | 2-K08 | 4300A  | BRAKE PEDALS (AUTOMATIC TRANSM              | 1     |        |              |
| 2-N03  | 2710 A     | REAR DIFFERENTIALS<br>(LIMITED SLIP DIFF.)                                   | 2-MD8 | 4340   | BRAKE MASTER CYLINDER & POWER<br>BRAKE      |       |        |              |
| 2-F04  | 2800       | REAR SUSPENSION MECHANISMS                                                   |       |        | (W/O TURBO)                                 |       |        |              |
| 2-604  | 2801       | REAR SPRING & DAMPER                                                         | 2-009 | 4340 A | BRAKE MASTER CYLINDER & POWER<br>BRAKE      |       |        |              |
| 2-H04  | 2810       | REAR STABILIZER                                                              |       |        | (TURBO)                                     |       |        |              |
| 2-104  | 2830       | REAR LOWER ARMS & SUB FRAME                                                  | 2-E09 | 4360   | BRAKE PIPINGS<br>(W/O TURBO)                |       |        |              |
| 2-K04  | 3200       | STEERING WHEEL<br>(W/O AIR BAG)                                              | 2-G09 | 4360 A | BRAKE PIPINGS                               |       |        |              |
| 2-M04  | 3200 A     | STEERING WHEEL<br>(W/ AIR BAG)                                               | 2-109 | 4370   | ANTILOCK BRAKE SYSTEM                       |       |        |              |
| 2-N04  | 3210       | STEERING COLUMN & SHAFTS                                                     | 2-M09 | 4400   | PARKING BRAKE SYSTEM                        |       |        |              |
| 2-005  | 2-005 3220 | STEERING GEAR<br>(W/ POWER STEERING:ENGINE REVO<br>LUTION PER MINUTE SENSOR) | 2-010 | 4500   | FUEL PIPINGS                                |       |        |              |
| 1      |            |                                                                              | 2-610 | 4600   | CHANGE CONTROL SYSTEM                       |       | 1      |              |
| 2-G05  | 3220 A     | STEERING GEAR<br>(W/ POWER STEERING:VELOCITY SE<br>NSOR)                     |       |        |                                             |       |        |              |
| 2-J05  | 3240       | POWER STEERING SYSTEM                                                        |       |        |                                             |       |        |              |
| 2-M05  | 3300       | FRONT AXLE                                                                   |       |        |                                             |       | r      |              |
| 2-006  | 3310       | FRONT BRAKE MECHANISMS                                                       |       |        | -<br>-<br>-                                 |       |        |              |
| 2-606  | 3400       | FRONT SUSPENSION MECHANISMS                                                  |       |        |                                             | 1     | ł      |              |
| 2-10-  | 3401       | FRONT SPRING & DAMPER                                                        | 1     |        |                                             | 1     | •      |              |
| 2-J06  | 3410       | CROSSNEMBER & STABILIZER                                                     | 1     |        |                                             |       |        |              |
| 2-K06  | 3700       | TIRES & JACK                                                                 |       |        |                                             |       |        |              |
| 2 ·C07 | 3900       | ENGINE & T/MISSION MOUNTINGS<br>(MT)                                         |       |        |                                             |       |        |              |
| 2-007  | 3900A      | ENGINE & T/MISSION MOUNTINGS<br>(AT)                                         |       |        |                                             |       |        |              |
| 2-E07  | 4000       | EXHAUST SYSTEM<br>(W/O TURBO)                                                |       |        |                                             |       |        |              |
| 2-107  | 4000 A     | EXHAUST SYSTEM<br>(TURBO)                                                    | ļ     |        |                                             |       |        |              |
| 2-107  | 4140       | CLUTCH RELEASE & MASTER CYLIND<br>ERS (MANUAL TRANSMISSION)                  |       |        |                                             |       |        |              |
| 2-N07  | 4145       | CLUTCH PIPINGS (MANUAL TRANSMI<br>SSION)                                     | -     |        |                                             |       |        |              |
|        | :          |                                                                              |       |        |                                             | 1     | 1      |              |