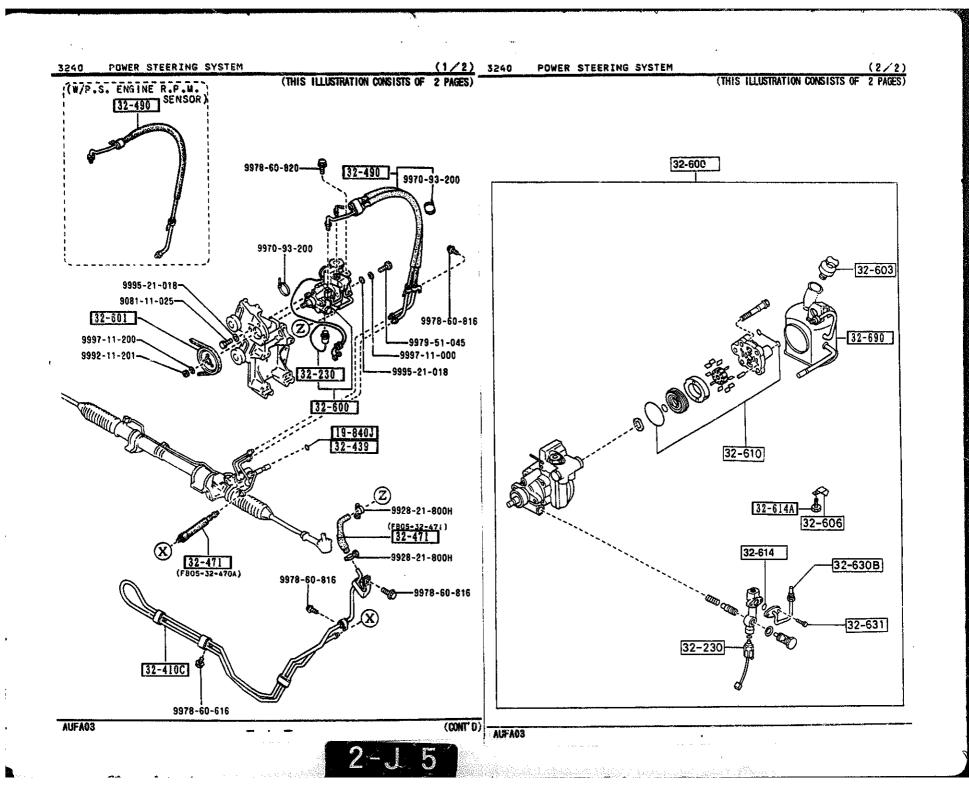

SECTION NAME INDEX (ENGINE)

1

|        |            |                                                                              |       | 360    | TION NAME INDEX (CRASSIS)                   |       |        |              |
|--------|------------|------------------------------------------------------------------------------|-------|--------|---------------------------------------------|-------|--------|--------------|
| LO.NO  | SEC.NO     | SECTION NAME                                                                 | LO.NO | SEC.ND | SECTION NAME                                | LO.ND | SEC.NO | SECTION NAME |
| 5-C03  | 2505       | REAR PROPELLER SHAFT                                                         | 5-008 | 4160   | ACCELERATOR CONTROL SYSTEM                  |       |        |              |
| 2-003  | 2550       | REAR DRIVE SHAFT                                                             | 2~008 | 4200   | FUEL TANK                                   |       |        | •            |
| 2-E03  | 2600       | REAR AXLE                                                                    | 2~608 | 4210   | FUEL LID OPENER                             |       |        |              |
| 2-G03  | 2610       | REAR BRAKE MECHANISMS                                                        | 2-H08 | 4300   | CLUTCH & BRAKE PEDALS (MANUAL TRANSMISSION) |       |        |              |
| 2-J03  | 2710       | REAR DIFFERENTIALS<br>(NORMAL DIFF.)                                         | 2-K08 | 4300A  | BRAKE PEDALS (AUTOMATIC TRANSM              | 1     |        |              |
| 2-N03  | 2710 A     | REAR DIFFERENTIALS<br>(LIMITED SLIP DIFF.)                                   | 2-MD8 | 4340   | BRAKE MASTER CYLINDER & POWER<br>BRAKE      |       |        |              |
| 2-F04  | 2800       | REAR SUSPENSION MECHANISMS                                                   |       |        | (W/O TURBO)                                 |       |        |              |
| 2-604  | 2801       | REAR SPRING & DAMPER                                                         | 2-009 | 4340 A | BRAKE MASTER CYLINDER & POWER<br>BRAKE      |       |        |              |
| 2-H04  | 2810       | REAR STABILIZER                                                              |       |        | (TURBO)                                     |       |        |              |
| 2-104  | 2830       | REAR LOWER ARMS & SUB FRAME                                                  | 2-E09 | 4360   | BRAKE PIPINGS<br>(W/O TURBO)                |       |        |              |
| 2-K04  | 3200       | STEERING WHEEL<br>(W/O AIR BAG)                                              | 2-G09 | 4360 A | BRAKE PIPINGS                               |       |        |              |
| 2-M04  | 3200 A     | STEERING WHEEL<br>(W/ AIR BAG)                                               | 2-109 | 4370   | ANTILOCK BRAKE SYSTEM                       |       |        |              |
| 2-N04  | 3210       | STEERING COLUMN & SHAFTS                                                     | 2-M09 | 4400   | PARKING BRAKE SYSTEM                        |       |        |              |
| 2-005  | 2-005 3220 | STEERING GEAR<br>(W/ POWER STEERING:ENGINE REVO<br>LUTION PER MINUTE SENSOR) | 2-010 | 4500   | FUEL PIPINGS                                |       |        |              |
| 1      |            |                                                                              | 2-610 | 4600   | CHANGE CONTROL SYSTEM                       |       | 1      |              |
| 2-G05  | 3220 A     | STEERING GEAR<br>(W/ POWER STEERING:VELOCITY SE<br>NSOR)                     |       |        |                                             |       |        |              |
| 2-J05  | 3240       | POWER STEERING SYSTEM                                                        |       |        |                                             |       |        |              |
| 2-M05  | 3300       | FRONT AXLE                                                                   |       |        |                                             |       | r      |              |
| 2-006  | 3310       | FRONT BRAKE MECHANISMS                                                       |       |        | -<br>-<br>-                                 |       |        |              |
| 2-606  | 3400       | FRONT SUSPENSION MECHANISMS                                                  |       |        |                                             | 1     | ł      |              |
| 2-10-  | 3401       | FRONT SPRING & DAMPER                                                        | 1     |        |                                             | 1     | •      |              |
| 2-J06  | 3410       | CROSSNEMBER & STABILIZER                                                     | 1     |        |                                             |       |        |              |
| 2-K06  | 3700       | TIRES & JACK                                                                 |       |        |                                             |       |        |              |
| 2 ·C07 | 3900       | ENGINE & T/MISSION MOUNTINGS<br>(MT)                                         |       |        |                                             |       |        |              |
| 2-007  | 3900A      | ENGINE & T/MISSION MOUNTINGS<br>(AT)                                         |       |        |                                             |       |        |              |
| 2-E07  | 4000       | EXHAUST SYSTEM<br>(W/O TURBO)                                                |       |        |                                             |       |        |              |
| 2-107  | 4000 A     | EXHAUST SYSTEM<br>(TURBO)                                                    | ļ     |        |                                             |       |        |              |
| 2-107  | 4140       | CLUTCH RELEASE & MASTER CYLIND<br>ERS (MANUAL TRANSMISSION)                  |       |        |                                             |       |        |              |
| 2-N07  | 4145       | CLUTCH PIPINGS (MANUAL TRANSMI<br>SSION)                                     | -     |        |                                             |       |        |              |
|        | :          |                                                                              |       |        |                                             | 1     | 1      |              |