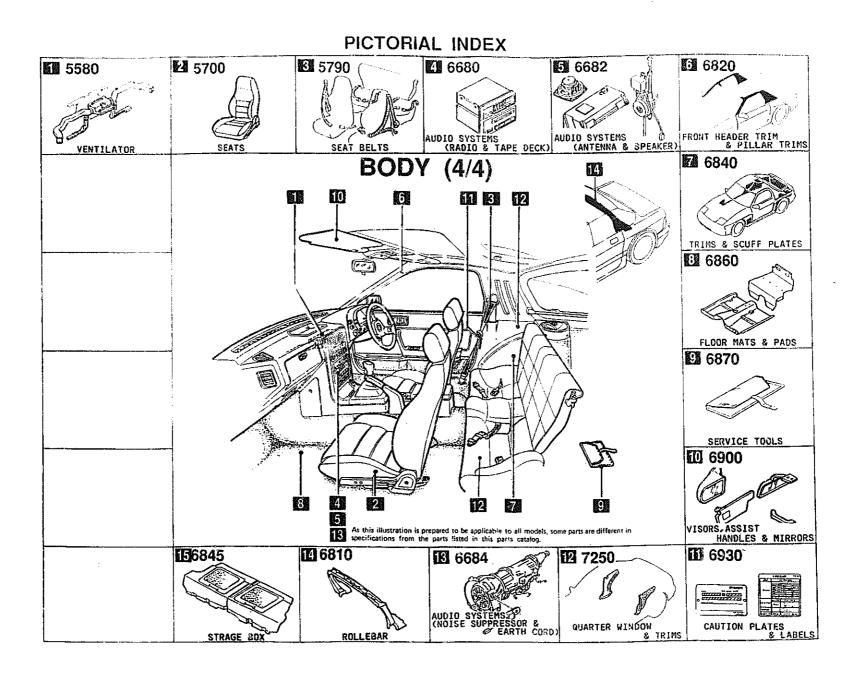

SECTION NAME INDEX (CHASSIS)

.

CATLOG-NO= AUFA03-07

DATE. 1993-12 PAGE. 2

| L0.N0          | SEC.NO       | SECTION NAME                                 | LO.NO | SEC.NO | SECTION NAME SECTION NAME                       | LD.ND | SEC.ND | SECTION NAME |
|----------------|--------------|----------------------------------------------|-------|--------|-------------------------------------------------|-------|--------|--------------|
| 3-003          | 0900         | KEY SETS                                     | 3-E09 | 5390   | FLOOR ATTACHMENTS                               |       |        |              |
| 3-F03          | 5000         | FRONT BUMPER                                 | 3-010 | 5500   | DASHBOARD EQUIPMENTS                            |       |        |              |
| 3-403          | 5010         | REAR BUMPER                                  | 3-F10 | 5520   | METER HOOD                                      |       |        |              |
| 3~J03          | 5020         | HEAD LAMP CLEANER                            | 3-G10 | 5530   | SPEEDOMETER CABLE                               |       |        |              |
| 3-L03          | 5030         | WINDOW MOULDINGS                             | 3-H10 | 5540   | METER COMPONENTS                                |       |        |              |
| 3-M03          | 5040         | BDDY MOULDINGS                               | 3-J10 | 5560   | DASHBOARD & RELATED PARTS                       |       |        |              |
|                | 5940         | (COUPE)<br>Side Protectors                   | 3-D11 | 5570   | CONSOLE                                         |       |        |              |
| 3-004          | 5060<br>5100 | HEAD LAMPS                                   | 3-G11 | 5580   | VENTILATOR                                      |       |        |              |
| 3-G04<br>3-H04 | 5103         | HEAD LAMP RETRACTORS                         | 3 H11 | 5700   | FRONT SEATS<br>(COUPE)                          |       |        |              |
| 3-K04          | 5105         | FRONT COMBINATION LAMPS                      | 3-J12 | 5700A  | FRONT SEATS                                     | 1     |        |              |
| 3-005          | 5110         | REAR COMBINATION LAMPS                       |       |        | (CONVERTIBLE)                                   |       |        |              |
| 3-105          | 5120         | LICENSE LAMPS                                | 3-013 | 5790   | SEAT BELTS (COUPE)                              | :     |        |              |
| 3-105          | 5125         | INTERIOR LAMPS                               | 3-F13 | 5790A  | SEAT BELTS                                      |       |        |              |
| 3-K05          | 5130         | OVERHEAD CONSOLE                             |       |        | (CONVERTIBLE)                                   |       |        |              |
| 3-105          | 5170         | ORNAMENTS                                    | 3-613 | 5795   | AIR BAG                                         |       |        |              |
| 3-M05          | 5180         | COWL & EXTRACTOR GRILLES                     | 3-H13 | 5800   | COUPE)                                          | ļ     | 1      |              |
| 3-006          | 5230         | BONNET                                       | 3-K13 | 5800A  | FRONT DOORS<br>(CONVERTIBLE)                    |       |        |              |
| 3-606          | 5260         | TRUNK LID<br>(Convertible)                   | 3-014 | 5830   | FRONT DOOR MECHANISMS<br>(COUPE)                |       |        |              |
| 3-806          | 5310         | FRONT PANELS<br>(COUPE)                      | 3-114 | 5830A  | FRONT DOOR MECHANISMS<br>(CONVERTIBLE)          |       |        |              |
| 3-J06          | 5310 A       | FRONT PANELS<br>(CONVERTIBLE)                | 3-M14 | 5840   | FRONT DOOR TRIMS & RELATED PAR                  | ļ     |        |              |
| 3-M06          | 5320         | FENDER & WHEEL APRON PANELS (COUPE)          |       | 59494  | TS<br>(COUPE)<br>FRONT DOOR TRIMS & RELATED PAR |       |        |              |
| 3-007          | 5320 A       | FENDER & WHEEL APRON PANELS<br>(CONVERTIBLE) | 3-H15 | 5840A  | TS (CONVERTIBLE)                                |       |        |              |
| 3-G07          | 5330         | DASH & COWL PANELS                           | 3-C16 | 6100   | HEATER                                          |       |        |              |
| 3-H07          | 5340         | SIDE PANELS<br>(COUPE)                       | 3-E16 | 6110   | HEATER UNIT COMPONENTS                          |       | Ì      |              |
| 3-M07          | 5340A        | SIDE PANELS                                  | 3-F16 | 6115   | HEATER CONTROLS COMPONENTS                      |       |        | 1            |
| 3-n07          | 2040A        | (CONVERTIBLE)                                | 3-G16 | 6120   | HEATER BLOWER COMPONENTS                        | 1     |        |              |
| 3-608          | 5360         | ROOF PANELS<br>(COUPE)                       | 3-116 | 6130   | AIR CONDITIONER<br>(JAPAN MAKE)                 |       |        |              |
| 3-H08          | 5370         | FLOOR PANELS<br>(COUPE)                      | 3-L16 | 613DA  | AIR CONDITIONER<br>(OPTIONAL PARTS)             | ļ.    |        |              |
| 3-ков          | 5370 4       | FLOOR PANELS<br>(CONVERTIBLE)                | ]     |        |                                                 | 1     |        |              |
| 3-009          | 5380         | FLOOR ATTACHMENTS (HOLE COVERS               |       |        |                                                 |       |        |              |
|                |              |                                              |       | 1      |                                                 | 1     |        |              |