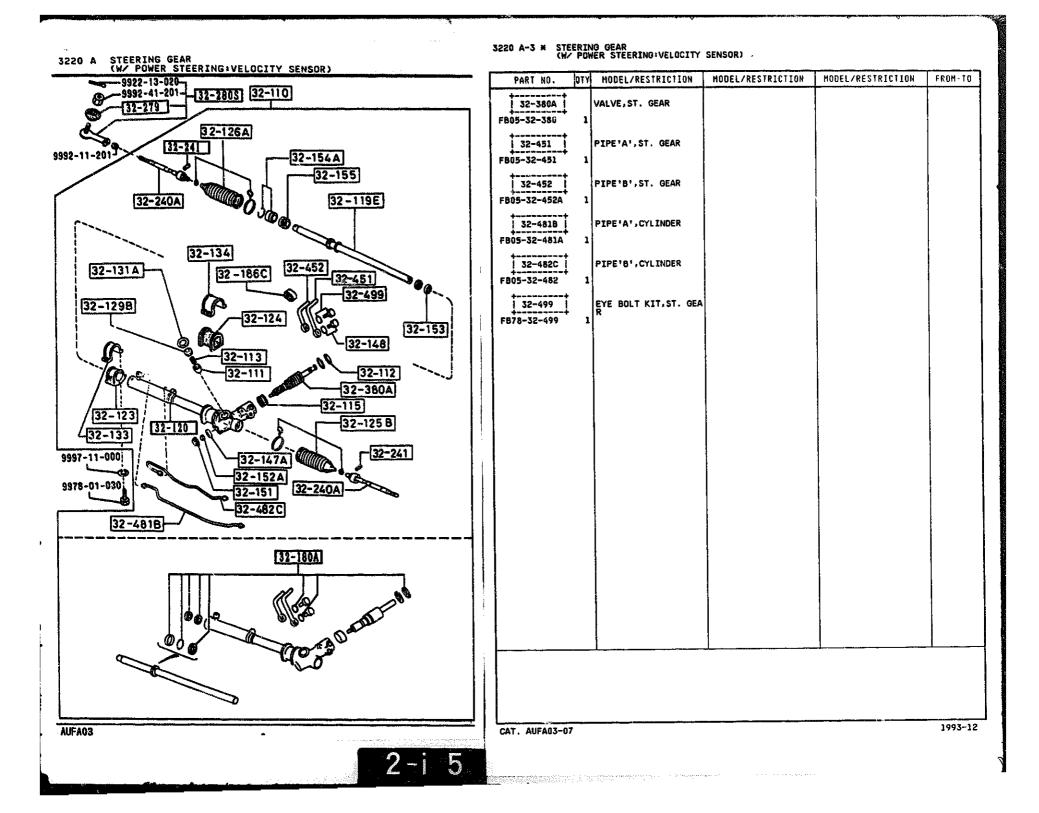

SECTION NAME INDEX (ENGINE)

1

|        |            |                                                                              |       | 360    | TION NAME INDEX (CRASSIS)                   |       |        |              |
|--------|------------|------------------------------------------------------------------------------|-------|--------|---------------------------------------------|-------|--------|--------------|
| LO.NO  | SEC.NO     | SECTION NAME                                                                 | LO.NO | SEC.ND | SECTION NAME                                | LO.ND | SEC.NO | SECTION NAME |
| 5-C03  | 2505       | REAR PROPELLER SHAFT                                                         | 5-008 | 4160   | ACCELERATOR CONTROL SYSTEM                  |       |        |              |
| 2-003  | 2550       | REAR DRIVE SHAFT                                                             | 2~008 | 4200   | FUEL TANK                                   |       |        | •            |
| 2-E03  | 2600       | REAR AXLE                                                                    | 2~608 | 4210   | FUEL LID OPENER                             |       |        |              |
| 2-G03  | 2610       | REAR BRAKE MECHANISMS                                                        | 2-H08 | 4300   | CLUTCH & BRAKE PEDALS (MANUAL TRANSMISSION) |       |        |              |
| 2-J03  | 2710       | REAR DIFFERENTIALS<br>(NORMAL DIFF.)                                         | 2-K08 | 4300A  | BRAKE PEDALS (AUTOMATIC TRANSM              | 1     |        |              |
| 2-N03  | 2710 A     | REAR DIFFERENTIALS<br>(LIMITED SLIP DIFF.)                                   | 2-MD8 | 4340   | BRAKE MASTER CYLINDER & POWER<br>BRAKE      |       |        |              |
| 2-F04  | 2800       | REAR SUSPENSION MECHANISMS                                                   |       |        | (W/O TURBO)                                 |       |        |              |
| 2-604  | 2801       | REAR SPRING & DAMPER                                                         | 2-009 | 4340 A | BRAKE MASTER CYLINDER & POWER<br>BRAKE      |       |        |              |
| 2-H04  | 2810       | REAR STABILIZER                                                              |       |        | (TURBO)                                     |       |        |              |
| 2-104  | 2830       | REAR LOWER ARMS & SUB FRAME                                                  | 2-E09 | 4360   | BRAKE PIPINGS<br>(W/O TURBO)                |       |        |              |
| 2-K04  | 3200       | STEERING WHEEL<br>(W/O AIR BAG)                                              | 2-G09 | 4360 A | BRAKE PIPINGS                               |       |        |              |
| 2-M04  | 3200 A     | STEERING WHEEL<br>(W/ AIR BAG)                                               | 2-109 | 4370   | ANTILOCK BRAKE SYSTEM                       |       |        |              |
| 2-N04  | 3210       | STEERING COLUMN & SHAFTS                                                     | 2-M09 | 4400   | PARKING BRAKE SYSTEM                        |       |        |              |
| 2-005  | 2-005 3220 | STEERING GEAR<br>(W/ POWER STEERING:ENGINE REVO<br>LUTION PER MINUTE SENSOR) | 2-010 | 4500   | FUEL PIPINGS                                |       |        |              |
| 1      |            |                                                                              | 2-610 | 4600   | CHANGE CONTROL SYSTEM                       |       | 1      |              |
| 2-G05  | 3220 A     | STEERING GEAR<br>(W/ POWER STEERING:VELOCITY SE<br>NSOR)                     |       |        |                                             |       |        |              |
| 2-J05  | 3240       | POWER STEERING SYSTEM                                                        |       |        |                                             |       |        |              |
| 2-M05  | 3300       | FRONT AXLE                                                                   |       |        |                                             |       | r      |              |
| 2-006  | 3310       | FRONT BRAKE MECHANISMS                                                       |       |        | -<br>-<br>-                                 |       |        |              |
| 2-606  | 3400       | FRONT SUSPENSION MECHANISMS                                                  |       |        |                                             | 1     | ł      |              |
| 2-10-  | 3401       | FRONT SPRING & DAMPER                                                        | 1     |        |                                             | 1     | •      |              |
| 2-J06  | 3410       | CROSSNEMBER & STABILIZER                                                     | 1     |        |                                             |       |        |              |
| 2-K06  | 3700       | TIRES & JACK                                                                 |       |        |                                             |       |        |              |
| 2 ·C07 | 3900       | ENGINE & T/MISSION MOUNTINGS<br>(MT)                                         |       |        |                                             |       |        |              |
| 2-007  | 3900A      | ENGINE & T/MISSION MOUNTINGS<br>(AT)                                         |       |        |                                             |       |        |              |
| 2-E07  | 4000       | EXHAUST SYSTEM<br>(W/O TURBO)                                                |       |        |                                             |       |        |              |
| 2-107  | 4000 A     | EXHAUST SYSTEM<br>(TURBO)                                                    | ļ     |        |                                             |       |        |              |
| 2-107  | 4140       | CLUTCH RELEASE & MASTER CYLIND<br>ERS (MANUAL TRANSMISSION)                  |       |        |                                             |       |        |              |
| 2-N07  | 4145       | CLUTCH PIPINGS (MANUAL TRANSMI<br>SSION)                                     | -     |        |                                             |       |        |              |
|        | :          |                                                                              |       |        |                                             | 1     | 1      |              |