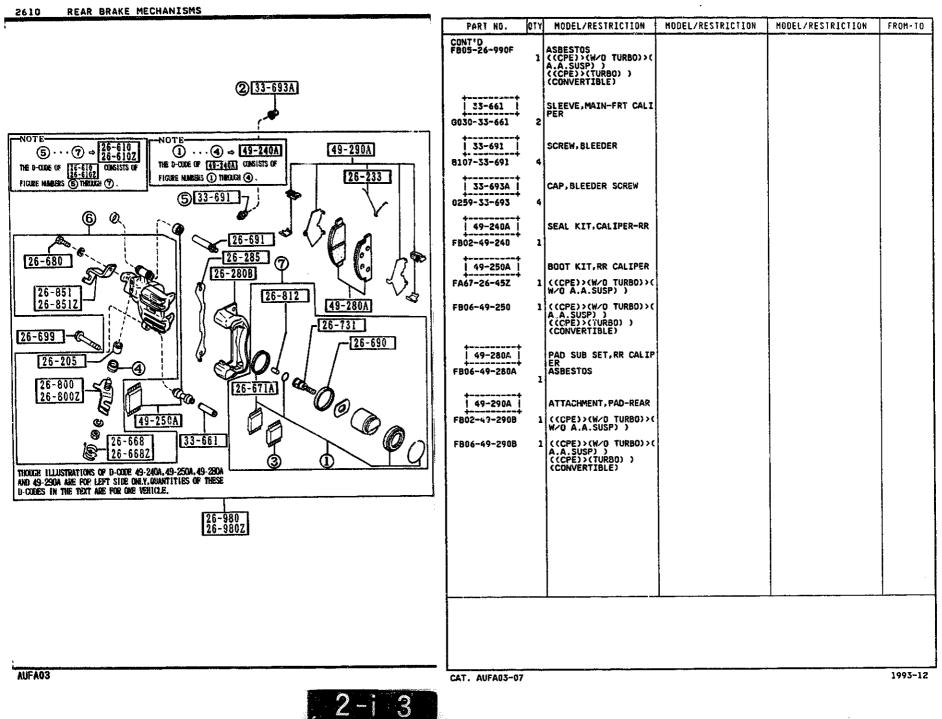

SECTION NAME INDEX (ENGINE)

1

|        |            |                                                                              |       | 360    | TION NAME INDEX (CRASSIS)                   |       |        |              |
|--------|------------|------------------------------------------------------------------------------|-------|--------|---------------------------------------------|-------|--------|--------------|
| LO.NO  | SEC.NO     | SECTION NAME                                                                 | LO.NO | SEC.ND | SECTION NAME                                | LO.ND | SEC.NO | SECTION NAME |
| 5-C03  | 2505       | REAR PROPELLER SHAFT                                                         | 5-008 | 4160   | ACCELERATOR CONTROL SYSTEM                  |       |        |              |
| 2-003  | 2550       | REAR DRIVE SHAFT                                                             | 2~008 | 4200   | FUEL TANK                                   |       |        | •            |
| 2-E03  | 2600       | REAR AXLE                                                                    | 2~608 | 4210   | FUEL LID OPENER                             |       |        |              |
| 2-G03  | 2610       | REAR BRAKE MECHANISMS                                                        | 2-H08 | 4300   | CLUTCH & BRAKE PEDALS (MANUAL TRANSMISSION) |       |        |              |
| 2-J03  | 2710       | REAR DIFFERENTIALS<br>(NORMAL DIFF.)                                         | 2-K08 | 4300A  | BRAKE PEDALS (AUTOMATIC TRANSM              | 1     |        |              |
| 2-N03  | 2710 A     | REAR DIFFERENTIALS<br>(LIMITED SLIP DIFF.)                                   | 2-MD8 | 4340   | BRAKE MASTER CYLINDER & POWER<br>BRAKE      |       |        |              |
| 2-F04  | 2800       | REAR SUSPENSION MECHANISMS                                                   |       |        | (W/O TURBO)                                 |       |        |              |
| 2-604  | 2801       | REAR SPRING & DAMPER                                                         | 2-009 | 4340 A | BRAKE MASTER CYLINDER & POWER<br>BRAKE      |       |        |              |
| 2-H04  | 2810       | REAR STABILIZER                                                              |       |        | (TURBO)                                     |       |        |              |
| 2-104  | 2830       | REAR LOWER ARMS & SUB FRAME                                                  | 2-E09 | 4360   | BRAKE PIPINGS<br>(W/O TURBO)                |       |        |              |
| 2-K04  | 3200       | STEERING WHEEL<br>(W/O AIR BAG)                                              | 2-G09 | 4360 A | BRAKE PIPINGS                               |       |        |              |
| 2-M04  | 3200 A     | STEERING WHEEL<br>(W/ AIR BAG)                                               | 2-109 | 4370   | ANTILOCK BRAKE SYSTEM                       |       |        |              |
| 2-N04  | 3210       | STEERING COLUMN & SHAFTS                                                     | 2-M09 | 4400   | PARKING BRAKE SYSTEM                        |       |        |              |
| 2-005  | 2-005 3220 | STEERING GEAR<br>(W/ POWER STEERING:ENGINE REVO<br>LUTION PER MINUTE SENSOR) | 2-010 | 4500   | FUEL PIPINGS                                |       |        |              |
| 1      |            |                                                                              | 2-610 | 4600   | CHANGE CONTROL SYSTEM                       |       | 1      |              |
| 2-G05  | 3220 A     | STEERING GEAR<br>(W/ POWER STEERING:VELOCITY SE<br>NSOR)                     |       |        |                                             |       |        |              |
| 2-J05  | 3240       | POWER STEERING SYSTEM                                                        |       |        |                                             |       |        |              |
| 2-M05  | 3300       | FRONT AXLE                                                                   |       |        |                                             |       | r      |              |
| 2-006  | 3310       | FRONT BRAKE MECHANISMS                                                       |       |        | -<br>-<br>-                                 |       |        |              |
| 2-606  | 3400       | FRONT SUSPENSION MECHANISMS                                                  |       |        |                                             | 1     | ł      |              |
| 2-10-  | 3401       | FRONT SPRING & DAMPER                                                        | 1     |        |                                             | 1     | •      |              |
| 2-J06  | 3410       | CROSSNEMBER & STABILIZER                                                     | 1     |        |                                             |       |        |              |
| 2-K06  | 3700       | TIRES & JACK                                                                 |       |        |                                             |       |        |              |
| 2 ·C07 | 3900       | ENGINE & T/MISSION MOUNTINGS<br>(MT)                                         |       |        |                                             |       |        |              |
| 2-007  | 3900A      | ENGINE & T/MISSION MOUNTINGS<br>(AT)                                         |       |        |                                             |       |        |              |
| 2-E07  | 4000       | EXHAUST SYSTEM<br>(W/O TURBO)                                                |       |        |                                             |       |        |              |
| 2-107  | 4000 A     | EXHAUST SYSTEM<br>(TURBO)                                                    | ļ     |        |                                             |       |        |              |
| 2-107  | 4140       | CLUTCH RELEASE & MASTER CYLIND<br>ERS (MANUAL TRANSMISSION)                  |       |        |                                             |       |        |              |
| 2-N07  | 4145       | CLUTCH PIPINGS (MANUAL TRANSMI<br>SSION)                                     | -     |        |                                             |       |        |              |
|        | :          |                                                                              |       |        |                                             | 1     | 1      |              |