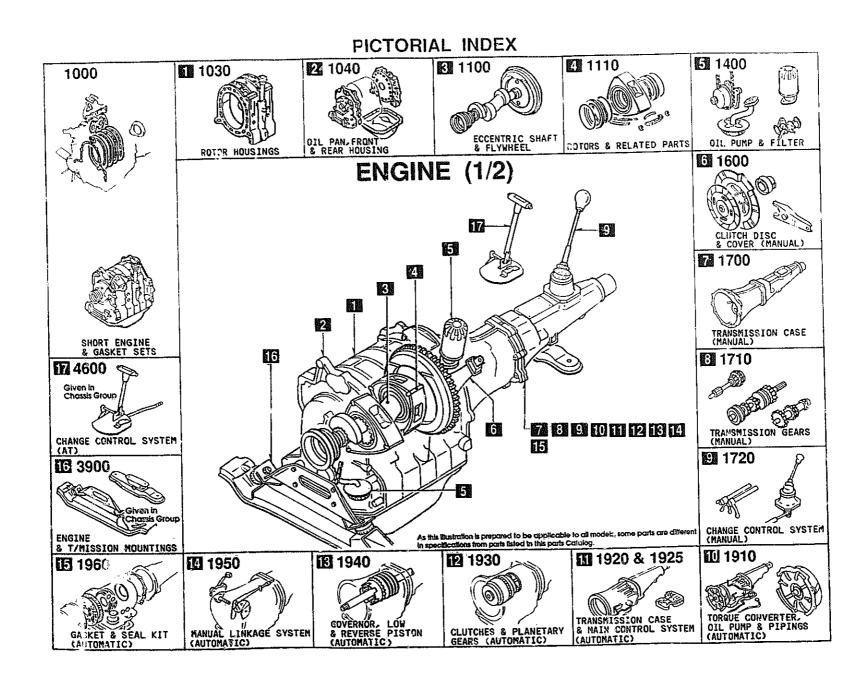

## Mazda RX-7 U.S.A. ('91► '92)

FC3 • • • • 900001 - 950000 FC35 • • 100001 - 200000

2-B 1

CATLOG-NO= AUFA03-07

DATE. 1993-12 PAGE. 1

| LO.NO | SEC.NO | SECTION NAME                                | LO.NO          | SEC.NO       | SECTION NAME                                                | 10.NO | SEC.ND | EECTION NAME |
|-------|--------|---------------------------------------------|----------------|--------------|-------------------------------------------------------------|-------|--------|--------------|
| 1-C03 | 1000   | ENGINE & GASKET SETS<br>(W/O TURBO)         | 1-009          | 1600         | CLUTCH DISC & COVER (MANUAL)                                |       |        |              |
| 1-003 | 1000 A | ENGINE & GASKET SETS<br>(TURBO)             | 1-009          | 1600 A       | CLUTCH DISC & COVER (MANUAL)<br>(TURBO)                     |       |        |              |
| 1-E03 | 1030   | ROTOR HOUSINGS<br>(W/O TURBO)               | 1-F09          | 1700         | TRANSMISSION CASE (MANUAL)<br>(W/O TURBO)                   |       |        |              |
| 1-603 | 1030 A | ROTOR HOUSINGS<br>(Turbo)                   | 1-H09          | 1700 A       | TRANSMISSION CASE (MANUAL)<br>(TURBO)                       |       |        |              |
| 1-103 | 1040   | OIL PAN,FRONT & REAR HOUSING<br>(W/O TURBD) | 1-K09          | 1710         | TRANSMISSION GEARS(MANUAL)<br>(W/O TURBO)                   |       |        |              |
| 1-L03 | 1040 A | OIL PAN,FRONT & REAR HOUSING<br>(TURBO)     | 1-E10          | 1710 A       | TRANSMISSION GEARS(MANUAL)<br>(TURBO)                       |       |        |              |
| 1-004 | 1100   | ECCENTRIC SHAFT & FLYWHEEL                  | 1-K10          | 1720         | CHANGE CONTROL SYSTEM (MANUAL)                              |       |        |              |
| 1-F04 | 1110   | ROTORS & RELATED PARTS                      |                |              | 1                                                           |       |        |              |
| 1-H04 | 1300   | INLET MANIFOLD<br>(W/O TURBO)               | 1-N10          | 1720 A       | CHANGE CONTROL SYSTEM (MANUAL)<br>(TURBO)                   |       |        |              |
| 1-J04 | 1300 A | INLET MANIFOLD                              | 1-611          | 1800         | ENGINE ELECTRICAL SYSTEM                                    | ł     |        |              |
|       |        | (TURBO)                                     | 1-111          | 1830         | ALTERNATOR                                                  | ĺ     |        |              |
| 1-KQ4 | 1310   | EXHAUST MANIFOLD                            | 1-K11          | 1840         | STARTER                                                     |       |        |              |
| 1-LO4 | 1311   | INTER COOLER<br>(TURBO)                     | 1-N11          | 1850         | BATTERY                                                     |       |        |              |
| 1-M04 | 1312   | TURBO CHARGER                               | 1-015          | 1910         | TORQUE CONVERTER, OIL PUMP & PI<br>PINGS (AUTOMATIC)        |       |        |              |
| 1-005 | 1320   | FUEL SYSTEM                                 | 1-F12          | 1920         | TRANSMISSION CASE & MAIN CONTR                              | ł     |        |              |
| 1-605 | 1325   | FUEL DISTRIBUTOR                            |                |              | OL SYSTEM (AUTOMATIC)                                       | 1     |        |              |
| 1-F05 | 1330   | AIR CLEANER<br>(W/D TURBO)                  | 1-M12<br>1-H13 | 1925<br>1930 | CONTROL VALVE (AUTOMATIC)<br>Clutches & Planetary Gears (Au |       |        |              |
| 1-405 | 1330 A | AIR CLEANER<br>(TURBO)                      | 1-014          | 1940         | TOMATIC)<br>GOVERNOR, LOW & REVERSE PISTON                  |       |        |              |
| 1-305 | 1364   | THROTTLE BODY<br>(W/O TURBO)                | 1-G14          | 1950         | (AUTOMATIC)<br>MANUAL LINKAGE SYSTEM (AUTOMAT               |       |        |              |
| 1-M05 | 1364 A | THROTTLE BODY<br>(TURBO)                    | 1-114          | 1960         | IC)<br>GASKET & SEAL KIT (AUTOMATIC)                        |       |        |              |
| 1-006 | 1371   | AIR PUMP & AIR CONTROL VALVE                |                |              |                                                             |       |        |              |
| 1-F06 | 1380   | EMISSION CONTROL SYSTEM<br>(W/O TURBO)      |                |              |                                                             |       |        |              |
| 1-J06 | 1380 A | EMISSION CONTROL SYSTEM<br>(TURBO)          |                |              |                                                             |       |        |              |
| 1-C07 | 1400   | OIL PUMP & FILTER<br>(W/O TURBD)            | 1              | 1            |                                                             |       |        |              |
| 1-F07 | 1400 A | OIL PUMP & FILTER<br>(TURBO)                |                |              |                                                             |       |        |              |
| 1-J07 | 1500   | COOLING SYSTEM                              |                |              |                                                             |       |        |              |
| 1-008 | 1580   | BRACKET, PULLEY & BELT                      | 1              |              |                                                             |       |        |              |
|       |        |                                             |                | 4            | -                                                           |       |        |              |

SECTION NAME INDEX (ENGINE)

1

|        |            |                                                                              |       | 360    | TION NAME INDEX (CRASSIS)                   |       |        |              |
|--------|------------|------------------------------------------------------------------------------|-------|--------|---------------------------------------------|-------|--------|--------------|
| LO.NO  | SEC.NO     | SECTION NAME                                                                 | LO.NO | SEC.ND | SECTION NAME                                | LO.ND | SEC.NO | SECTION NAME |
| 5-C03  | 2505       | REAR PROPELLER SHAFT                                                         | 5-008 | 4160   | ACCELERATOR CONTROL SYSTEM                  |       |        |              |
| 2-003  | 2550       | REAR DRIVE SHAFT                                                             | 2~008 | 4200   | FUEL TANK                                   |       |        | •            |
| 2-E03  | 2600       | REAR AXLE                                                                    | 2~608 | 4210   | FUEL LID OPENER                             |       |        |              |
| 2-G03  | 2610       | REAR BRAKE MECHANISMS                                                        | 2-H08 | 4300   | CLUTCH & BRAKE PEDALS (MANUAL TRANSMISSION) |       |        |              |
| 2-J03  | 2710       | REAR DIFFERENTIALS<br>(NORMAL DIFF.)                                         | 2-K08 | 4300A  | BRAKE PEDALS (AUTOMATIC TRANSM              | 1     |        |              |
| 2-N03  | 2710 A     | REAR DIFFERENTIALS<br>(LIMITED SLIP DIFF.)                                   | 2-MD8 | 4340   | BRAKE MASTER CYLINDER & POWER<br>BRAKE      |       |        |              |
| 2-F04  | 2800       | REAR SUSPENSION MECHANISMS                                                   |       |        | (W/O TURBO)                                 |       |        |              |
| 2-604  | 2801       | REAR SPRING & DAMPER                                                         | 2-009 | 4340 A | BRAKE MASTER CYLINDER & POWER<br>BRAKE      |       |        |              |
| 2-H04  | 2810       | REAR STABILIZER                                                              |       |        | (TURBO)                                     |       |        |              |
| 2-104  | 2830       | REAR LOWER ARMS & SUB FRAME                                                  | 2-E09 | 4360   | BRAKE PIPINGS<br>(W/O TURBO)                |       |        |              |
| 2-K04  | 3200       | STEERING WHEEL<br>(W/O AIR BAG)                                              | 2-G09 | 4360 A | BRAKE PIPINGS                               |       |        |              |
| 2-M04  | 3200 A     | STEERING WHEEL<br>(W/ AIR BAG)                                               | 2-109 | 4370   | ANTILOCK BRAKE SYSTEM                       |       |        |              |
| 2-N04  | 3210       | STEERING COLUMN & SHAFTS                                                     | 2-M09 | 4400   | PARKING BRAKE SYSTEM                        |       |        |              |
| 2-005  | 2-005 3220 | STEERING GEAR<br>(W/ POWER STEERING:ENGINE REVO<br>LUTION PER MINUTE SENSOR) | 2-010 | 4500   | FUEL PIPINGS                                |       |        |              |
| 1      |            |                                                                              | 2-610 | 4600   | CHANGE CONTROL SYSTEM                       |       | 1      |              |
| 2-G05  | 3220 A     | STEERING GEAR<br>(W/ POWER STEERING:VELOCITY SE<br>NSOR)                     |       |        |                                             |       |        |              |
| 2-J05  | 3240       | POWER STEERING SYSTEM                                                        |       |        |                                             |       |        |              |
| 2-M05  | 3300       | FRONT AXLE                                                                   |       |        |                                             |       | r      |              |
| 2-006  | 3310       | FRONT BRAKE MECHANISMS                                                       |       |        | -<br>-<br>-                                 |       |        |              |
| 2-606  | 3400       | FRONT SUSPENSION MECHANISMS                                                  |       |        |                                             | 1     | ł      |              |
| 2-10-  | 3401       | FRONT SPRING & DAMPER                                                        | 1     |        |                                             | 1     | •      |              |
| 2-J06  | 3410       | CROSSNEMBER & STABILIZER                                                     | 1     |        |                                             |       |        |              |
| 2-K06  | 3700       | TIRES & JACK                                                                 |       |        |                                             |       |        |              |
| 2 ·C07 | 3900       | ENGINE & T/MISSION MOUNTINGS<br>(MT)                                         |       |        |                                             |       |        |              |
| 2-007  | 3900A      | ENGINE & T/MISSION MOUNTINGS<br>(AT)                                         |       |        |                                             |       |        |              |
| 2-E07  | 4000       | EXHAUST SYSTEM<br>(W/O TURBO)                                                |       |        |                                             |       |        |              |
| 2-107  | 4000 A     | EXHAUST SYSTEM<br>(TURBO)                                                    | ļ     |        |                                             |       |        |              |
| 2-107  | 4140       | CLUTCH RELEASE & MASTER CYLIND<br>ERS (MANUAL TRANSMISSION)                  |       |        |                                             |       |        |              |
| 2-N07  | 4145       | CLUTCH PIPINGS (MANUAL TRANSMI<br>SSION)                                     | -     |        |                                             |       |        |              |
|        | :          |                                                                              |       |        |                                             | 1     | 1      |              |