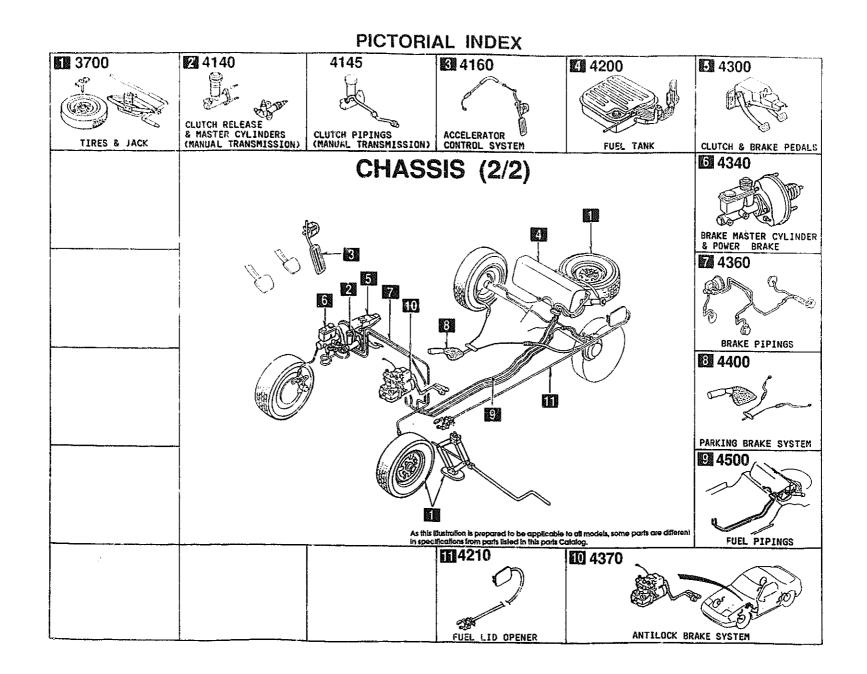

*)

- Pictorial Index
  Index par Schémas
  Indice Gráfico
  Illustrierter Index
- (5) Illustration & Text
   Illustrations et Textes
   Ilustración y Texto
   Abbildung und Text
- Model Identification
  Identification des Modèles
  Identificación del Modelo
  Modell-Kennzeichnung

- Master Section No. Index
  Index des Numéros des Sections Totale
   Indice del Nümero de la Sección Maéstra
   Hauptabschnitssnummer-Index
- Fart No. Index
  Index des Numéros des Pièces
   Indice del N° de Pieza
   Teile-Nr.-Index
- Vehicle Identification System
   Système d'Identification de Véhicule
   Sistema de Identification de Vehiculo
   Fahrzeug-Identifikationssystem

# **Parts Catalog**

## Mazda RX-7 U.S.A. ('91► '92)





FC3 • • • • 900001 - 950000 FC35 • • 100001 - 200000





2-B 1



































CATLOG-NO= AUFA03-07

DATE. 1993-12 PAGE. 1

| LO.NO | SEC.NO | SECTION NAME                                | LO.NO          | SEC.NO       | SECTION NAME                                                | 10.NO | SEC.ND | EECTION NAME |
|-------|--------|---------------------------------------------|----------------|--------------|-------------------------------------------------------------|-------|--------|--------------|
| 1-C03 | 1000   | ENGINE & GASKET SETS<br>(W/O TURBO)         | 1-009          | 1600         | CLUTCH DISC & COVER (MANUAL)                                |       |        |              |
| 1-003 | 1000 A | ENGINE & GASKET SETS<br>(TURBO)             | 1-009          | 1600 A       | CLUTCH DISC & COVER (MANUAL)<br>(TURBO)                     |