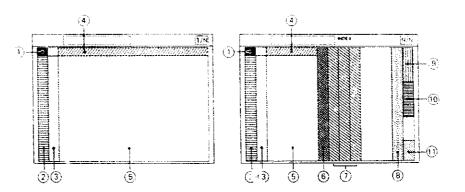

### Remark : The items listed under (4) have been deleted from each fiche since Dec. '93

 Layout of contents
 Disposition Typographique de Contenu
 Disposición del contenido
 Anordnung des inhalts

Section No. Index for

 Index des Numeros des Sections pour les Colonnes

• Nº de la Sección para el

Index Alphabétique

Alphabetischer Index

Indice Alfabético

Indice • Abschnitssnummer v vur die Spatte ⑦ • Alphabeticat Index

**(A**)

- Pictorial Index
  Index par Schémas
  Indice Gráfico
  Illustrierter Index
- (5) Illustration & Text
   Illustrations et Textes
   Ilustración y Texto
   Abbildung und Text
- Model Identification
  Identification des Modèles
  Identificación del Modelo
  Modell-Kennzeichnung

- Master Section No. Index
  Index des Numéros des Sections Totale
   Indice del Nümero de la Sección Maéstra
   Hauptabschnitssnummer-Index
- Fart No. Index
  Index des Numéros des Pièces
   Indice del N° de Pieza
   Teile-Nr.-Index
- Vehicle Identification System
   Système d'Identification de Véhicule
   Sistema de Identification de Vehiculo
   Fahrzeug-Identifikationssystem