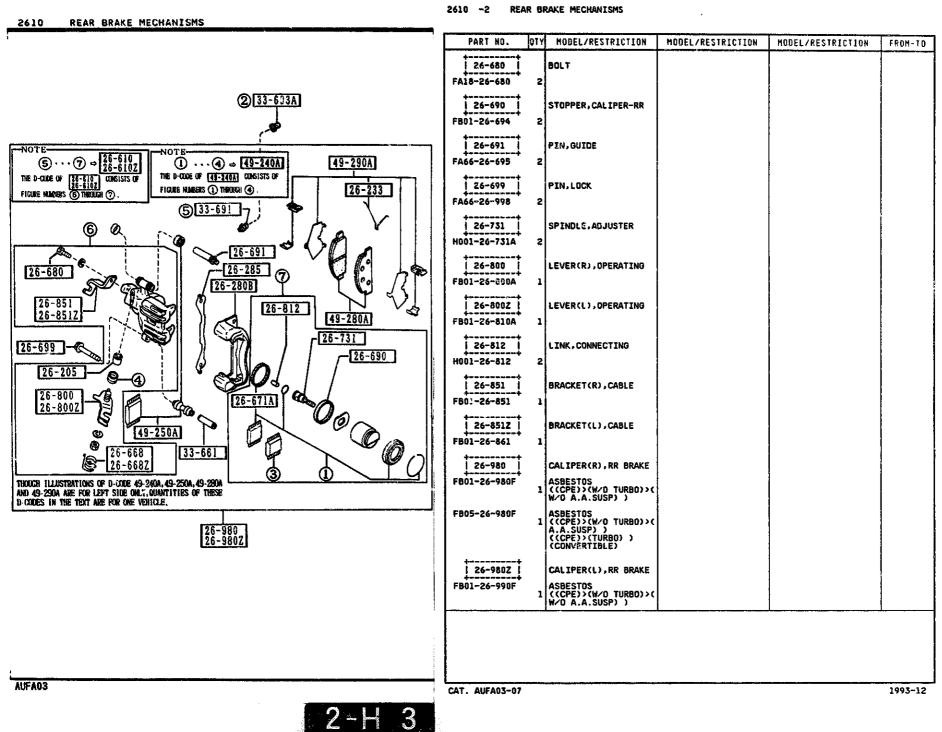

SECTION NAME INDEX (ENGINE)

1

|        |            |                                                                              |       | 360    | TION NAME INDEX (CRASSIS)                   |       |        |              |
|--------|------------|------------------------------------------------------------------------------|-------|--------|---------------------------------------------|-------|--------|--------------|
| LO.NO  | SEC.NO     | SECTION NAME                                                                 | LO.NO | SEC.ND | SECTION NAME                                | LO.ND | SEC.NO | SECTION NAME |
| 5-C03  | 2505       | REAR PROPELLER SHAFT                                                         | 5-008 | 4160   | ACCELERATOR CONTROL SYSTEM                  |       |        |              |
| 2-003  | 2550       | REAR DRIVE SHAFT                                                             | 2~008 | 4200   | FUEL TANK                                   |       |        | •            |
| 2-E03  | 2600       | REAR AXLE                                                                    | 2~608 | 4210   | FUEL LID OPENER                             |       |        |              |
| 2-G03  | 2610       | REAR BRAKE MECHANISMS                                                        | 2-H08 | 4300   | CLUTCH & BRAKE PEDALS (MANUAL TRANSMISSION) |       |        |              |
| 2-J03  | 2710       | REAR DIFFERENTIALS<br>(NORMAL DIFF.)                                         | 2-K08 | 4300A  | BRAKE PEDALS (AUTOMATIC TRANSM              | 1     |        |              |
| 2-N03  | 2710 A     | REAR DIFFERENTIALS<br>(LIMITED SLIP DIFF.)                                   | 2-MD8 | 4340   | BRAKE MASTER CYLINDER & POWER<br>BRAKE      |       |        |              |
| 2-F04  | 2800       | REAR SUSPENSION MECHANISMS                                                   |       |        | (W/O TURBO)                                 |       |        |              |
| 2-604  | 2801       | REAR SPRING & DAMPER                                                         | 2-009 | 4340 A | BRAKE MASTER CYLINDER & POWER<br>BRAKE      |       |        |              |
| 2-H04  | 2810       | REAR STABILIZER                                                              |       |        | (TURBO)                                     |       |        |              |
| 2-104  | 2830       | REAR LOWER ARMS & SUB FRAME                                                  | 2-E09 | 4360   | BRAKE PIPINGS<br>(W/O TURBO)                |       |        |              |
| 2-K04  | 3200       | STEERING WHEEL<br>(W/O AIR BAG)                                              | 2-G09 | 4360 A | BRAKE PIPINGS                               |       |        |              |
| 2-M04  | 3200 A     | STEERING WHEEL<br>(W/ AIR BAG)                                               | 2-109 | 4370   | ANTILOCK BRAKE SYSTEM                       |       |        |              |
| 2-N04  | 3210       | STEERING COLUMN & SHAFTS                                                     | 2-M09 | 4400   | PARKING BRAKE SYSTEM                        |       |        |              |
| 2-005  | 2-005 3220 | STEERING GEAR<br>(W/ POWER STEERING:ENGINE REVO<br>LUTION PER MINUTE SENSOR) | 2-010 | 4500   | FUEL PIPINGS                                |       |        |              |
| 1      |            |                                                                              | 2-610 | 4600   | CHANGE CONTROL SYSTEM                       |       | 1      |              |
| 2-G05  | 3220 A     | STEERING GEAR<br>(W/ POWER STEERING:VELOCITY SE<br>NSOR)                     |       |        |                                             |       |        |              |
| 2-J05  | 3240       | POWER STEERING SYSTEM                                                        |       |        |                                             |       |        |              |
| 2-M05  | 3300       | FRONT AXLE                                                                   |       |        |                                             |       | r      |              |
| 2-006  | 3310       | FRONT BRAKE MECHANISMS                                                       |       |        | -<br>-<br>-                                 |       |        |              |
| 2-606  | 3400       | FRONT SUSPENSION MECHANISMS                                                  |       |        |                                             | 1     | ł      |              |
| 2-10-  | 3401       | FRONT SPRING & DAMPER                                                        | 1     |        |                                             | 1     | •      |              |
| 2-J06  | 3410       | CROSSNEMBER & STABILIZER                                                     | 1     |        |                                             |       |        |              |
| 2-K06  | 3700       | TIRES & JACK                                                                 |       |        |                                             |       |        |              |
| 2 ·C07 | 3900       | ENGINE & T/MISSION MOUNTINGS<br>(MT)                                         |       |        |                                             |       |        |              |
| 2-007  | 3900A      | ENGINE & T/MISSION MOUNTINGS<br>(AT)                                         |       |        |                                             |       |        |              |
| 2-E07  | 4000       | EXHAUST SYSTEM<br>(W/O TURBO)                                                |       |        |                                             |       |        |              |
| 2-107  | 4000 A     | EXHAUST SYSTEM<br>(TURBO)                                                    | ļ     |        |                                             |       |        |              |
| 2-107  | 4140       | CLUTCH RELEASE & MASTER CYLIND<br>ERS (MANUAL TRANSMISSION)                  |       |        |                                             |       |        |              |
| 2-N07  | 4145       | CLUTCH PIPINGS (MANUAL TRANSMI<br>SSION)                                     | -     |        |                                             |       |        |              |
|        | :          |                                                                              |       |        |                                             | 1     | 1      |              |