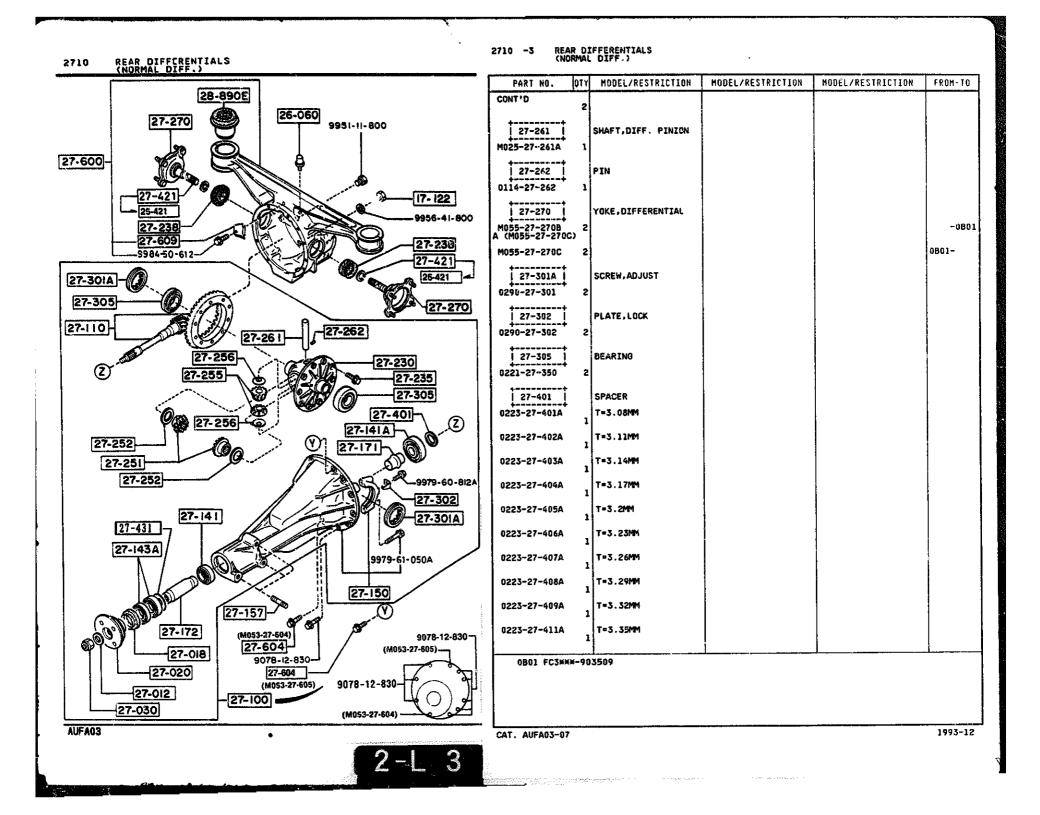

SECTION NAME INDEX (ENGINE)

1

|        |            |                                                                              |       | 360    | TION NAME INDEX (CRASSIS)                   |       |        |              |
|--------|------------|------------------------------------------------------------------------------|-------|--------|---------------------------------------------|-------|--------|--------------|
| LO.NO  | SEC.NO     | SECTION NAME                                                                 | LO.NO | SEC.ND | SECTION NAME                                | LO.ND | SEC.NO | SECTION NAME |
| 5-C03  | 2505       | REAR PROPELLER SHAFT                                                         | 5-008 | 4160   | ACCELERATOR CONTROL SYSTEM                  |       |        |              |
| 2-003  | 2550       | REAR DRIVE SHAFT                                                             | 2~008 | 4200   | FUEL TANK                                   |       |        | •            |
| 2-E03  | 2600       | REAR AXLE                                                                    | 2~608 | 4210   | FUEL LID OPENER                             |       |        |              |
| 2-G03  | 2610       | REAR BRAKE MECHANISMS                                                        | 2-H08 | 4300   | CLUTCH & BRAKE PEDALS (MANUAL TRANSMISSION) |       |        |              |
| 2-J03  | 2710       | REAR DIFFERENTIALS<br>(NORMAL DIFF.)                                         | 2-K08 | 4300A  | BRAKE PEDALS (AUTOMATIC TRANSM              | 1     |        |              |
| 2-N03  | 2710 A     | REAR DIFFERENTIALS<br>(LIMITED SLIP DIFF.)                                   | 2-MD8 | 4340   | BRAKE MASTER CYLINDER & POWER<br>BRAKE      |       |        |              |
| 2-F04  | 2800       | REAR SUSPENSION MECHANISMS                                                   |       |        | (W/O TURBO)                                 |       |        |              |
| 2-604  | 2801       | REAR SPRING & DAMPER                                                         | 2-009 | 4340 A | BRAKE MASTER CYLINDER & POWER<br>BRAKE      |       |        |              |
| 2-H04  | 2810       | REAR STABILIZER                                                              |       |        | (TURBO)                                     |       |        |              |
| 2-104  | 2830       | REAR LOWER ARMS & SUB FRAME                                                  | 2-E09 | 4360   | BRAKE PIPINGS<br>(W/O TURBO)                |       |        |              |
| 2-K04  | 3200       | STEERING WHEEL<br>(W/O AIR BAG)                                              | 2-G09 | 4360 A | BRAKE PIPINGS                               |       |        |              |
| 2-M04  | 3200 A     | STEERING WHEEL<br>(W/ AIR BAG)                                               | 2-109 | 4370   | ANTILOCK BRAKE SYSTEM                       |       |        |              |
| 2-N04  | 3210       | STEERING COLUMN & SHAFTS                                                     | 2-M09 | 4400   | PARKING BRAKE SYSTEM                        |       |        |              |
| 2-005  | 2-005 3220 | STEERING GEAR<br>(W/ POWER STEERING:ENGINE REVO<br>LUTION PER MINUTE SENSOR) | 2-010 | 4500   | FUEL PIPINGS                                |       |        |              |
| 1      |            |                                                                              | 2-610 | 4600   | CHANGE CONTROL SYSTEM                       |       | 1      |              |
| 2-G05  | 3220 A     | STEERING GEAR<br>(W/ POWER STEERING:VELOCITY SE<br>NSOR)                     |       |        |                                             |       |        |              |
| 2-J05  | 3240       | POWER STEERING SYSTEM                                                        |       |        |                                             |       |        |              |
| 2-M05  | 3300       | FRONT AXLE                                                                   |       |        |                                             |       | r      |              |
| 2-006  | 3310       | FRONT BRAKE MECHANISMS                                                       |       |        | -<br>-<br>-                                 |       |        |              |
| 2-606  | 3400       | FRONT SUSPENSION MECHANISMS                                                  |       |        |                                             | 1     | ł      |              |
| 2-10-  | 3401       | FRONT SPRING & DAMPER                                                        | 1     |        |                                             | 1     | •      |              |
| 2-J06  | 3410       | CROSSNEMBER & STABILIZER                                                     | 1     |        |                                             |       |        |              |
| 2-K06  | 3700       | TIRES & JACK                                                                 |       |        |                                             |       |        |              |
| 2 ·C07 | 3900       | ENGINE & T/MISSION MOUNTINGS<br>(MT)                                         |       |        |                                             |       |        |              |
| 2-007  | 3900A      | ENGINE & T/MISSION MOUNTINGS<br>(AT)                                         |       |        |                                             |       |        |              |
| 2-E07  | 4000       | EXHAUST SYSTEM<br>(W/O TURBO)                                                |       |        |                                             |       |        |              |
| 2-107  | 4000 A     | EXHAUST SYSTEM<br>(TURBO)                                                    | ļ     |        |                                             |       |        |              |
| 2-107  | 4140       | CLUTCH RELEASE & MASTER CYLIND<br>ERS (MANUAL TRANSMISSION)                  |       |        |                                             |       |        |              |
| 2-N07  | 4145       | CLUTCH PIPINGS (MANUAL TRANSMI<br>SSION)                                     | -     |        |                                             |       |        |              |
|        | :          |                                                                              |       |        |                                             | 1     | 1      |              |