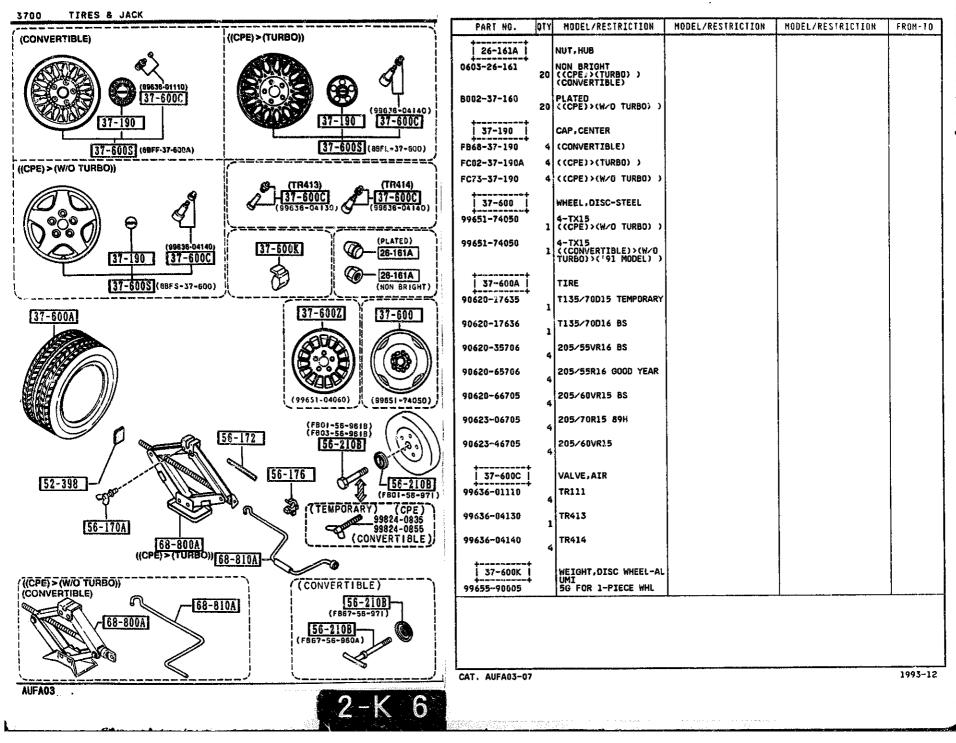

SECTION NAME INDEX (ENGINE)

1

|        |            |                                                                              |       | 360    | TION NAME INDEX (CRASSIS)                   |       |        |              |
|--------|------------|------------------------------------------------------------------------------|-------|--------|---------------------------------------------|-------|--------|--------------|
| LO.NO  | SEC.NO     | SECTION NAME                                                                 | LO.NO | SEC.ND | SECTION NAME                                | LO.ND | SEC.NO | SECTION NAME |
| 5-C03  | 2505       | REAR PROPELLER SHAFT                                                         | 5-008 | 4160   | ACCELERATOR CONTROL SYSTEM                  |       |        |              |
| 2-003  | 2550       | REAR DRIVE SHAFT                                                             | 2~008 | 4200   | FUEL TANK                                   |       |        | •            |
| 2-E03  | 2600       | REAR AXLE                                                                    | 2~608 | 4210   | FUEL LID OPENER                             |       |        |              |
| 2-G03  | 2610       | REAR BRAKE MECHANISMS                                                        | 2-H08 | 4300   | CLUTCH & BRAKE PEDALS (MANUAL TRANSMISSION) |       |        |              |
| 2-J03  | 2710       | REAR DIFFERENTIALS<br>(NORMAL DIFF.)                                         | 2-K08 | 4300A  | BRAKE PEDALS (AUTOMATIC TRANSM              | 1     |        |              |
| 2-N03  | 2710 A     | REAR DIFFERENTIALS<br>(LIMITED SLIP DIFF.)                                   | 2-MD8 | 4340   | BRAKE MASTER CYLINDER & POWER<br>BRAKE      |       |        |              |
| 2-F04  | 2800       | REAR SUSPENSION MECHANISMS                                                   |       |        | (W/O TURBO)                                 |       |        |              |
| 2-604  | 2801       | REAR SPRING & DAMPER                                                         | 2-009 | 4340 A | BRAKE MASTER CYLINDER & POWER<br>BRAKE      |       |        |              |
| 2-H04  | 2810       | REAR STABILIZER                                                              |       |        | (TURBO)                                     |       |        |              |
| 2-104  | 2830       | REAR LOWER ARMS & SUB FRAME                                                  | 2-E09 | 4360   | BRAKE PIPINGS<br>(W/O TURBO)                |       |        |              |
| 2-K04  | 3200       | STEERING WHEEL<br>(W/O AIR BAG)                                              | 2-G09 | 4360 A | BRAKE PIPINGS                               |       |        |              |
| 2-M04  | 3200 A     | STEERING WHEEL<br>(W/ AIR BAG)                                               | 2-109 | 4370   | ANTILOCK BRAKE SYSTEM                       |       |        |              |
| 2-N04  | 3210       | STEERING COLUMN & SHAFTS                                                     | 2-M09 | 4400   | PARKING BRAKE SYSTEM                        |       |        |              |
| 2-005  | 2-005 3220 | STEERING GEAR<br>(W/ POWER STEERING:ENGINE REVO<br>LUTION PER MINUTE SENSOR) | 2-010 | 4500   | FUEL PIPINGS                                |       |        |              |
| 1      |            |                                                                              | 2-610 | 4600   | CHANGE CONTROL SYSTEM                       |       | 1      |              |
| 2-G05  | 3220 A     | STEERING GEAR<br>(W/ POWER STEERING:VELOCITY SE<br>NSOR)                     |       |        |                                             |       |        |              |
| 2-J05  | 3240       | POWER STEERING SYSTEM                                                        |       |        |                                             |       |        |              |
| 2-M05  | 3300       | FRONT AXLE                                                                   |       |        |                                             |       | r      |              |
| 2-006  | 3310       | FRONT BRAKE MECHANISMS                                                       |       |        | -<br>-<br>-                                 |       |        |              |
| 2-606  | 3400       | FRONT SUSPENSION MECHANISMS                                                  |       |        |                                             | 1     | ł      |              |
| 2-10-  | 3401       | FRONT SPRING & DAMPER                                                        | 1     |        |                                             | 1     | •      |              |
| 2-J06  | 3410       | CROSSNEMBER & STABILIZER                                                     | 1     |        |                                             |       |        |              |
| 2-K06  | 3700       | TIRES & JACK                                                                 |       |        |                                             |       |        |              |
| 2 ·C07 | 3900       | ENGINE & T/MISSION MOUNTINGS<br>(MT)                                         |       |        |                                             |       |        |              |
| 2-007  | 3900A      | ENGINE & T/MISSION MOUNTINGS<br>(AT)                                         |       |        |                                             |       |        |              |
| 2-E07  | 4000       | EXHAUST SYSTEM<br>(W/O TURBO)                                                |       |        |                                             |       |        |              |
| 2-107  | 4000 A     | EXHAUST SYSTEM<br>(TURBO)                                                    | ļ     |        |                                             |       |        |              |
| 2-107  | 4140       | CLUTCH RELEASE & MASTER CYLIND<br>ERS (MANUAL TRANSMISSION)                  |       |        |                                             |       |        |              |
| 2-N07  | 4145       | CLUTCH PIPINGS (MANUAL TRANSMI<br>SSION)                                     | -     |        |                                             |       |        |              |
|        | :          |                                                                              |       |        |                                             | 1     | 1      |              |