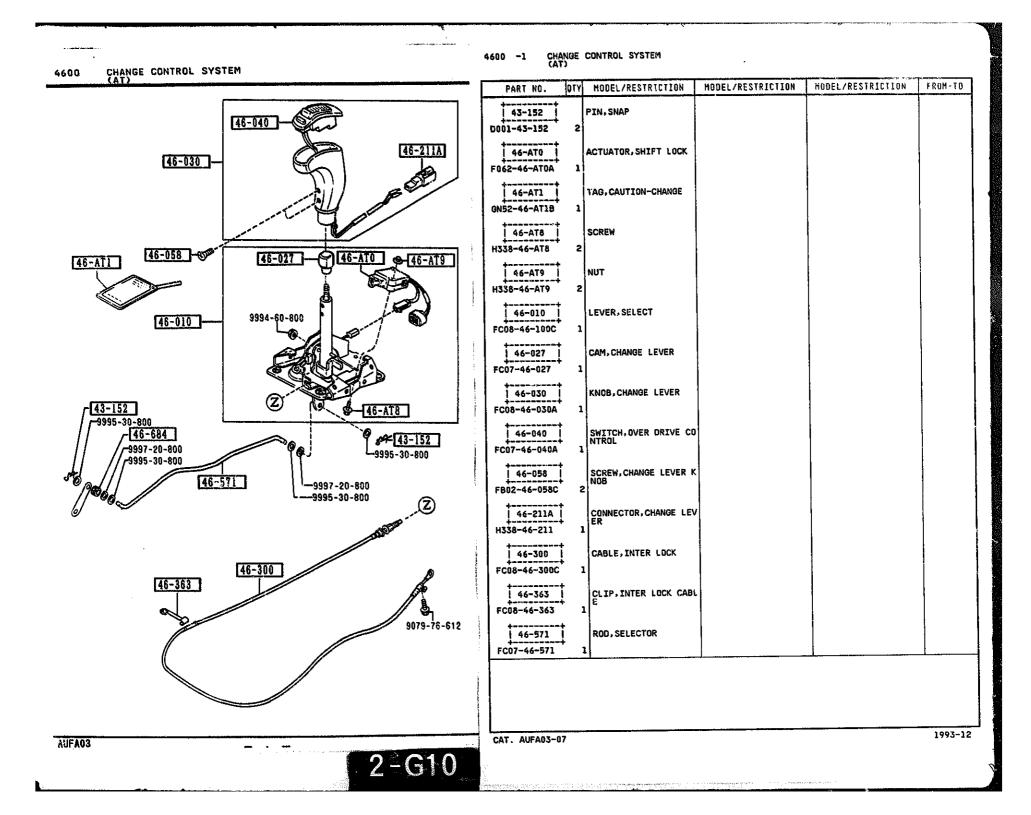

## 4300A -2 \* BRAKE PEDALS (AUTOMATIC TRANSMISSION)



























.....

## 4370 -3 # ANTILOCK BRAKE SYSTEM (1/2)ANTILOCK BRAKE SYSTEM 4370 (THIS ILLUSTRATION CONSISTS OF 2 PAGES) PART NO. QTY MODEL/RESTRICTION MODEL/RESTRICTION MODEL/RESTRICTION FROM-TO WIRING, ANTILOCK BRAK (REFER TO (2/2)) 67-230 43-780 F855-67-230E 1 43-694A ø 0 9994-00-600 43-50 9994-00-600 3-799 43-799 9995-61-022 43-310 9978-60-816-8 67-230 9995-20-800 9997-10-800-52-398 9991-70-80 9394-00-801 43-776 -9978-60-816 9978-60-816 9978-60-81€ 9979-60-610 9978-60-816-9978-60-816 (Ż 9080-12-816-43-708 9978-60-812-പ്പ 43-709 (FRONT) (REAR) 9978-60-812-45-961B 9978-60-812 (LH) 9978-60-812 9978-68-812 43-711 080-12-816 43-711Z 43-701 -9978-60-81243-701 Z 1993-12 (CONT'D) CAT. AUFA03-07 AUFA03 9 2-