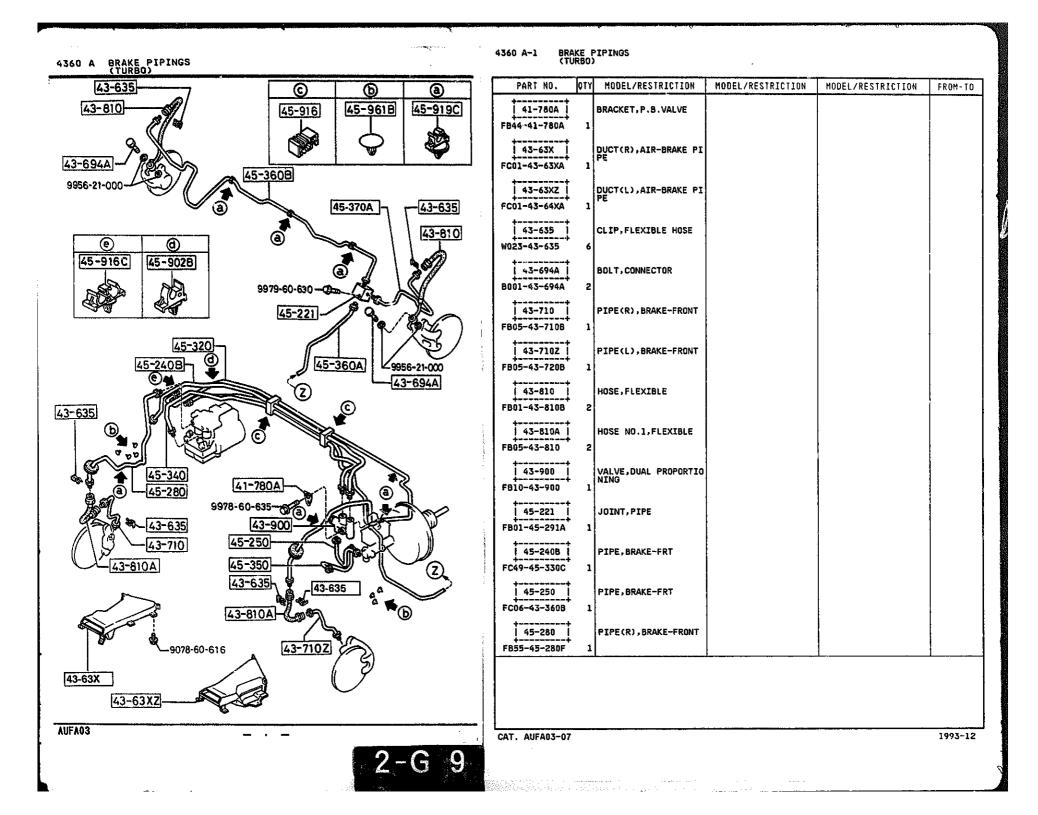

SECTION NAME INDEX (ENGINE)

1

|        |            |                                                                              |       | 360    | TION NAME INDEX (CRASSIS)                   |       |        |              |
|--------|------------|------------------------------------------------------------------------------|-------|--------|---------------------------------------------|-------|--------|--------------|
| LO.NO  | SEC.NO     | SECTION NAME                                                                 | LO.NO | SEC.ND | SECTION NAME                                | LO.ND | SEC.NO | SECTION NAME |
| 5-C03  | 2505       | REAR PROPELLER SHAFT                                                         | 5-008 | 4160   | ACCELERATOR CONTROL SYSTEM                  |       |        |              |
| 2-003  | 2550       | REAR DRIVE SHAFT                                                             | 2~008 | 4200   | FUEL TANK                                   |       |        | •            |
| 2-E03  | 2600       | REAR AXLE                                                                    | 2~608 | 4210   | FUEL LID OPENER                             |       |        |              |
| 2-G03  | 2610       | REAR BRAKE MECHANISMS                                                        | 2-H08 | 4300   | CLUTCH & BRAKE PEDALS (MANUAL TRANSMISSION) |       |        |              |
| 2-J03  | 2710       | REAR DIFFERENTIALS<br>(NORMAL DIFF.)                                         | 2-K08 | 4300A  | BRAKE PEDALS (AUTOMATIC TRANSM              | 1     |        |              |
| 2-N03  | 2710 A     | REAR DIFFERENTIALS<br>(LIMITED SLIP DIFF.)                                   | 2-MD8 | 4340   | BRAKE MASTER CYLINDER & POWER<br>BRAKE      |       |        |              |
| 2-F04  | 2800       | REAR SUSPENSION MECHANISMS                                                   |       |        | (W/O TURBO)                                 |       |        |              |
| 2-604  | 2801       | REAR SPRING & DAMPER                                                         | 2-009 | 4340 A | BRAKE MASTER CYLINDER & POWER<br>BRAKE      |       |        |              |
| 2-H04  | 2810       | REAR STABILIZER                                                              |       |        | (TURBO)                                     |       |        |              |
| 2-104  | 2830       | REAR LOWER ARMS & SUB FRAME                                                  | 2-E09 | 4360   | BRAKE PIPINGS<br>(W/O TURBO)                |       |        |              |
| 2-K04  | 3200       | STEERING WHEEL<br>(W/O AIR BAG)                                              | 2-G09 | 4360 A | BRAKE PIPINGS                               |       |        |              |
| 2-M04  | 3200 A     | STEERING WHEEL<br>(W/ AIR BAG)                                               | 2-109 | 4370   | ANTILOCK BRAKE SYSTEM                       |       |        |              |
| 2-N04  | 3210       | STEERING COLUMN & SHAFTS                                                     | 2-M09 | 4400   | PARKING BRAKE SYSTEM                        |       |        |              |
| 2-005  | 2-005 3220 | STEERING GEAR<br>(W/ POWER STEERING:ENGINE REVO<br>LUTION PER MINUTE SENSOR) | 2-010 | 4500   | FUEL PIPINGS                                |       |        |              |
| 1      |            |                                                                              | 2-610 | 4600   | CHANGE CONTROL SYSTEM                       |       | 1      |              |
| 2-G05  | 3220 A     | STEERING GEAR<br>(W/ POWER STEERING:VELOCITY SE<br>NSOR)                     |       |        |                                             |       |        |              |
| 2-J05  | 3240       | POWER STEERING SYSTEM                                                        |       |        |                                             |       |        |              |
| 2-M05  | 3300       | FRONT AXLE                                                                   |       |        |                                             |       | r      |              |
| 2-006  | 3310       | FRONT BRAKE MECHANISMS                                                       |       |        | -<br>-<br>-                                 |       |        |              |
| 2-606  | 3400       | FRONT SUSPENSION MECHANISMS                                                  |       |        |                                             | 1     | ł      |              |
| 2-10-  | 3401       | FRONT SPRING & DAMPER                                                        | 1     |        |                                             | 1     | •      |              |
| 2-J06  | 3410       | CROSSNEMBER & STABILIZER                                                     | 1     |        |                                             |       |        |              |
| 2-K06  | 3700       | TIRES & JACK                                                                 |       |        |                                             |       |        |              |
| 2 ·C07 | 3900       | ENGINE & T/MISSION MOUNTINGS<br>(MT)                                         |       |        |                                             |       |        |              |
| 2-007  | 3900A      | ENGINE & T/MISSION MOUNTINGS<br>(AT)                                         |       |        |                                             |       |        |              |
| 2-E07  | 4000       | EXHAUST SYSTEM<br>(W/O TURBO)                                                |       |        |                                             |       |        |              |
| 2-107  | 4000 A     | EXHAUST SYSTEM<br>(TURBO)                                                    | ļ     |        |                                             |       |        |              |
| 2-107  | 4140       | CLUTCH RELEASE & MASTER CYLIND<br>ERS (MANUAL TRANSMISSION)                  |       |        |                                             |       |        |              |
| 2-N07  | 4145       | CLUTCH PIPINGS (MANUAL TRANSMI<br>SSION)                                     | -     |        |                                             |       |        |              |
|        | :          |                                                                              |       |        |                                             | 1     | 1      |              |