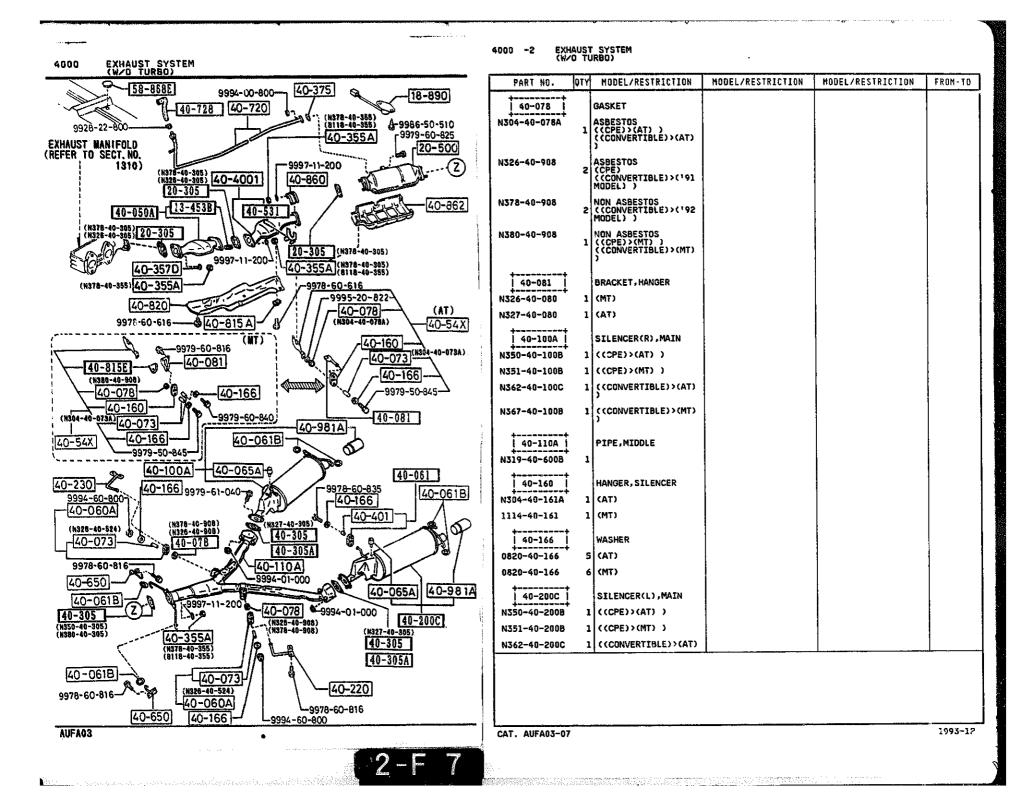

SECTION NAME INDEX (ENGINE)

1

|        |            |                                                                              |       | 360    | TION NAME INDEX (CRASSIS)                   |       |        |              |
|--------|------------|------------------------------------------------------------------------------|-------|--------|---------------------------------------------|-------|--------|--------------|
| LO.NO  | SEC.NO     | SECTION NAME                                                                 | LO.NO | SEC.ND | SECTION NAME                                | LO.ND | SEC.NO | SECTION NAME |
| 5-C03  | 2505       | REAR PROPELLER SHAFT                                                         | 5-008 | 4160   | ACCELERATOR CONTROL SYSTEM                  |       |        |              |
| 2-003  | 2550       | REAR DRIVE SHAFT                                                             | 2~008 | 4200   | FUEL TANK                                   |       |        | •            |
| 2-E03  | 2600       | REAR AXLE                                                                    | 2~608 | 4210   | FUEL LID OPENER                             |       |        |              |
| 2-G03  | 2610       | REAR BRAKE MECHANISMS                                                        | 2-H08 | 4300   | CLUTCH & BRAKE PEDALS (MANUAL TRANSMISSION) |       |        |              |
| 2-J03  | 2710       | REAR DIFFERENTIALS<br>(NORMAL DIFF.)                                         | 2-K08 | 4300A  | BRAKE PEDALS (AUTOMATIC TRANSM              | 1     |        |              |
| 2-N03  | 2710 A     | REAR DIFFERENTIALS<br>(LIMITED SLIP DIFF.)                                   | 2-MD8 | 4340   | BRAKE MASTER CYLINDER & POWER<br>BRAKE      |       |        |              |
| 2-F04  | 2800       | REAR SUSPENSION MECHANISMS                                                   |       |        | (W/O TURBO)                                 |       |        |              |
| 2-604  | 2801       | REAR SPRING & DAMPER                                                         | 2-009 | 4340 A | BRAKE MASTER CYLINDER & POWER<br>BRAKE      |       |        |              |
| 2-H04  | 2810       | REAR STABILIZER                                                              |       |        | (TURBO)                                     |       |        |              |
| 2-104  | 2830       | REAR LOWER ARMS & SUB FRAME                                                  | 2-E09 | 4360   | BRAKE PIPINGS<br>(W/O TURBO)                |       |        |              |
| 2-K04  | 3200       | STEERING WHEEL<br>(W/O AIR BAG)                                              | 2-G09 | 4360 A | BRAKE PIPINGS                               |       |        |              |
| 2-M04  | 3200 A     | STEERING WHEEL<br>(W/ AIR BAG)                                               | 2-109 | 4370   | ANTILOCK BRAKE SYSTEM                       |       |        |              |
| 2-N04  | 3210       | STEERING COLUMN & SHAFTS                                                     | 2-M09 | 4400   | PARKING BRAKE SYSTEM                        |       |        |              |
| 2-005  | 2-005 3220 | STEERING GEAR<br>(W/ POWER STEERING:ENGINE REVO<br>LUTION PER MINUTE SENSOR) | 2-010 | 4500   | FUEL PIPINGS                                |       |        |              |
| 1      |            |                                                                              | 2-610 | 4600   | CHANGE CONTROL SYSTEM                       |       | 1      |              |
| 2-G05  | 3220 A     | STEERING GEAR<br>(W/ POWER STEERING:VELOCITY SE<br>NSOR)                     |       |        |                                             |       |        |              |
| 2-J05  | 3240       | POWER STEERING SYSTEM                                                        |       |        |                                             |       |        |              |
| 2-M05  | 3300       | FRONT AXLE                                                                   |       |        |                                             |       | r      |              |
| 2-006  | 3310       | FRONT BRAKE MECHANISMS                                                       |       |        | -<br>-<br>-                                 |       |        |              |
| 2-606  | 3400       | FRONT SUSPENSION MECHANISMS                                                  |       |        |                                             | 1     | ł      |              |
| 2-10-  | 3401       | FRONT SPRING & DAMPER                                                        | 1     |        |                                             | 1     | •      |              |
| 2-J06  | 3410       | CROSSNEMBER & STABILIZER                                                     | 1     |        |                                             |       |        |              |
| 2-K06  | 3700       | TIRES & JACK                                                                 |       |        |                                             |       |        |              |
| 2 ·C07 | 3900       | ENGINE & T/MISSION MOUNTINGS<br>(MT)                                         |       |        |                                             |       |        |              |
| 2-007  | 3900A      | ENGINE & T/MISSION MOUNTINGS<br>(AT)                                         |       |        |                                             |       |        |              |
| 2-E07  | 4000       | EXHAUST SYSTEM<br>(W/O TURBO)                                                |       |        |                                             |       |        |              |
| 2-107  | 4000 A     | EXHAUST SYSTEM<br>(TURBO)                                                    | ļ     |        |                                             |       |        |              |
| 2-107  | 4140       | CLUTCH RELEASE & MASTER CYLIND<br>ERS (MANUAL TRANSMISSION)                  |       |        |                                             |       |        |              |
| 2-N07  | 4145       | CLUTCH PIPINGS (MANUAL TRANSMI<br>SSION)                                     | -     |        |                                             |       |        |              |
|        | :          |                                                                              |       |        |                                             | 1     | 1      |              |