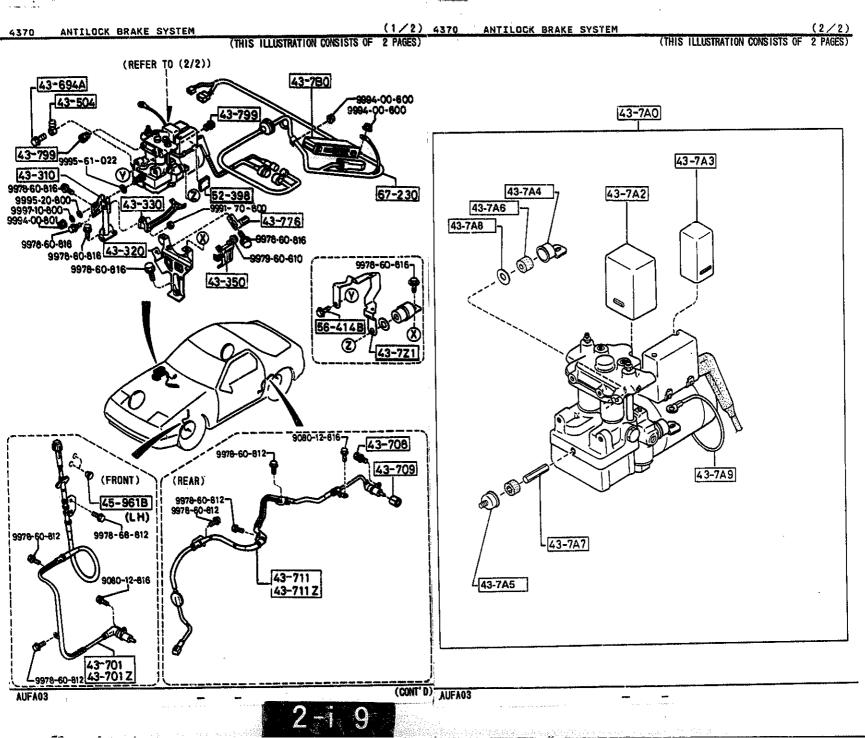

SECTION NAME INDEX (ENGINE)

1

|        |            |                                                                              |       | 360    | TION NAME INDEX (CRASSIS)                   |       |        |              |
|--------|------------|------------------------------------------------------------------------------|-------|--------|---------------------------------------------|-------|--------|--------------|
| LO.NO  | SEC.NO     | SECTION NAME                                                                 | LO.NO | SEC.ND | SECTION NAME                                | LO.ND | SEC.NO | SECTION NAME |
| 5-C03  | 2505       | REAR PROPELLER SHAFT                                                         | 5-008 | 4160   | ACCELERATOR CONTROL SYSTEM                  |       |        |              |
| 2-003  | 2550       | REAR DRIVE SHAFT                                                             | 2~008 | 4200   | FUEL TANK                                   |       |        | •            |
| 2-E03  | 2600       | REAR AXLE                                                                    | 2~608 | 4210   | FUEL LID OPENER                             |       |        |              |
| 2-G03  | 2610       | REAR BRAKE MECHANISMS                                                        | 2-H08 | 4300   | CLUTCH & BRAKE PEDALS (MANUAL TRANSMISSION) |       |        |              |
| 2-J03  | 2710       | REAR DIFFERENTIALS<br>(NORMAL DIFF.)                                         | 2-K08 | 4300A  | BRAKE PEDALS (AUTOMATIC TRANSM              | 1     |        |              |
| 2-N03  | 2710 A     | REAR DIFFERENTIALS<br>(LIMITED SLIP DIFF.)                                   | 2-MD8 | 4340   | BRAKE MASTER CYLINDER & POWER<br>BRAKE      |       |        |              |
| 2-F04  | 2800       | REAR SUSPENSION MECHANISMS                                                   |       |        | (W/O TURBO)                                 |       |        |              |
| 2-604  | 2801       | REAR SPRING & DAMPER                                                         | 2-009 | 4340 A | BRAKE MASTER CYLINDER & POWER<br>BRAKE      |       |        |              |
| 2-H04  | 2810       | REAR STABILIZER                                                              |       |        | (TURBO)                                     |       |        |              |
| 2-104  | 2830       | REAR LOWER ARMS & SUB FRAME                                                  | 2-E09 | 4360   | BRAKE PIPINGS<br>(W/O TURBO)                |       |        |              |
| 2-K04  | 3200       | STEERING WHEEL<br>(W/O AIR BAG)                                              | 2-G09 | 4360 A | BRAKE PIPINGS                               |       |        |              |
| 2-M04  | 3200 A     | STEERING WHEEL<br>(W/ AIR BAG)                                               | 2-109 | 4370   | ANTILOCK BRAKE SYSTEM                       |       |        |              |
| 2-N04  | 3210       | STEERING COLUMN & SHAFTS                                                     | 2-M09 | 4400   | PARKING BRAKE SYSTEM                        |       |        |              |
| 2-005  | 2-005 3220 | STEERING GEAR<br>(W/ POWER STEERING:ENGINE REVO<br>LUTION PER MINUTE SENSOR) | 2-010 | 4500   | FUEL PIPINGS                                |       |        |              |
| 1      |            |                                                                              | 2-610 | 4600   | CHANGE CONTROL SYSTEM                       |       | 1      |              |
| 2-G05  | 3220 A     | STEERING GEAR<br>(W/ POWER STEERING:VELOCITY SE<br>NSOR)                     |       |        |                                             |       |        |              |
| 2-J05  | 3240       | POWER STEERING SYSTEM                                                        |       |        |                                             |       |        |              |
| 2-M05  | 3300       | FRONT AXLE                                                                   |       |        |                                             |       | r      |              |
| 2-006  | 3310       | FRONT BRAKE MECHANISMS                                                       |       |        | -<br>-<br>-                                 |       |        |              |
| 2-606  | 3400       | FRONT SUSPENSION MECHANISMS                                                  |       |        |                                             | 1     | ł      |              |
| 2-10-  | 3401       | FRONT SPRING & DAMPER                                                        | 1     |        |                                             | 1     | •      |              |
| 2-J06  | 3410       | CROSSNEMBER & STABILIZER                                                     | 1     |        |                                             |       |        |              |
| 2-K06  | 3700       | TIRES & JACK                                                                 |       |        |                                             |       |        |              |
| 2 ·C07 | 3900       | ENGINE & T/MISSION MOUNTINGS<br>(MT)                                         |       |        |                                             |       |        |              |
| 2-007  | 3900A      | ENGINE & T/MISSION MOUNTINGS<br>(AT)                                         |       |        |                                             |       |        |              |
| 2-E07  | 4000       | EXHAUST SYSTEM<br>(W/O TURBO)                                                |       |        |                                             |       |        |              |
| 2-107  | 4000 A     | EXHAUST SYSTEM<br>(TURBO)                                                    | ļ     |        |                                             |       |        |              |
| 2-107  | 4140       | CLUTCH RELEASE & MASTER CYLIND<br>ERS (MANUAL TRANSMISSION)                  |       |        |                                             |       |        |              |
| 2-N07  | 4145       | CLUTCH PIPINGS (MANUAL TRANSMI<br>SSION)                                     | -     |        |                                             |       |        |              |
|        | :          |                                                                              |       |        |                                             | 1     | 1      |              |