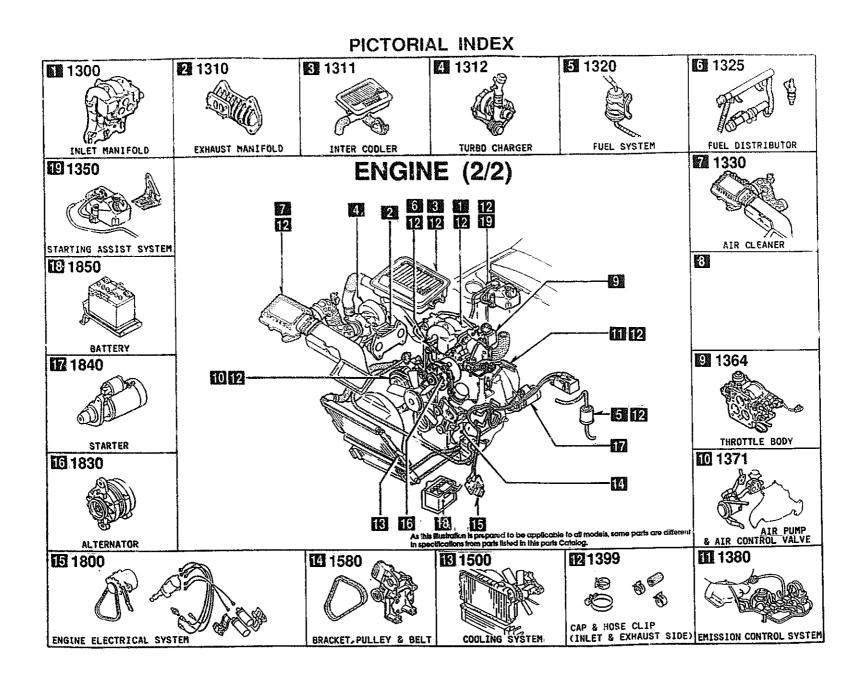

x

**(A**)

- Pictorial Index
  Index par Schémas
  Indice Gráfico
  Illustrierter Index
- (5) Illustration & Text
   Illustrations et Textes
   Ilustración y Texto
   Abbildung und Text
- Model Identification
  Identification des Modèles
  Identificación del Modelo
  Modell-Kennzeichnung

- Master Section No. Index
  Index des Numéros des Sections Totale
   Indice del Nümero de la Sección Maéstra
   Hauptabschnitssnummer-Index
- Fart No. Index
  Index des Numéros des Pièces
   Indice del N° de Pieza
   Teile-Nr.-Index
- Vehicle Identification System
   Système d'Identification de Véhicule
   Sistema de Identification de Vehiculo
   Fahrzeug-Identifikationssystem

# **Parts Catalog**

## Mazda RX-7 U.S.A. ('91► '92)





FC3 • • • • 900001 - 950000 FC35 • • 100001 - 200000





2-B 1



































CATLOG-NO= AUFA03-07

DATE. 1993-12 PAGE. 1

| LO.NO | SEC.NO | SECTION NAME                                | LO.NO          | SEC.NO       | SECTION NAME                                                | 10.NO | SEC.ND | EECTION NAME |
|-------|--------|---------------------------------------------|----------------|--------------|-------------------------------------------------------------|-------|--------|--------------|
| 1-C03 | 1000   | ENGINE & GASKET SETS<br>(W/O TURBO)         | 1-009          | 1600         | CLUTCH DISC & COVER (MANUAL)                                |       |        |              |
| 1-003 | 1000 A | ENGINE & GASKET SETS<br>(TURBO)             | 1-009          | 1600 A       | CLUTCH DISC & COVER (MANUAL)<br>(TURBO)