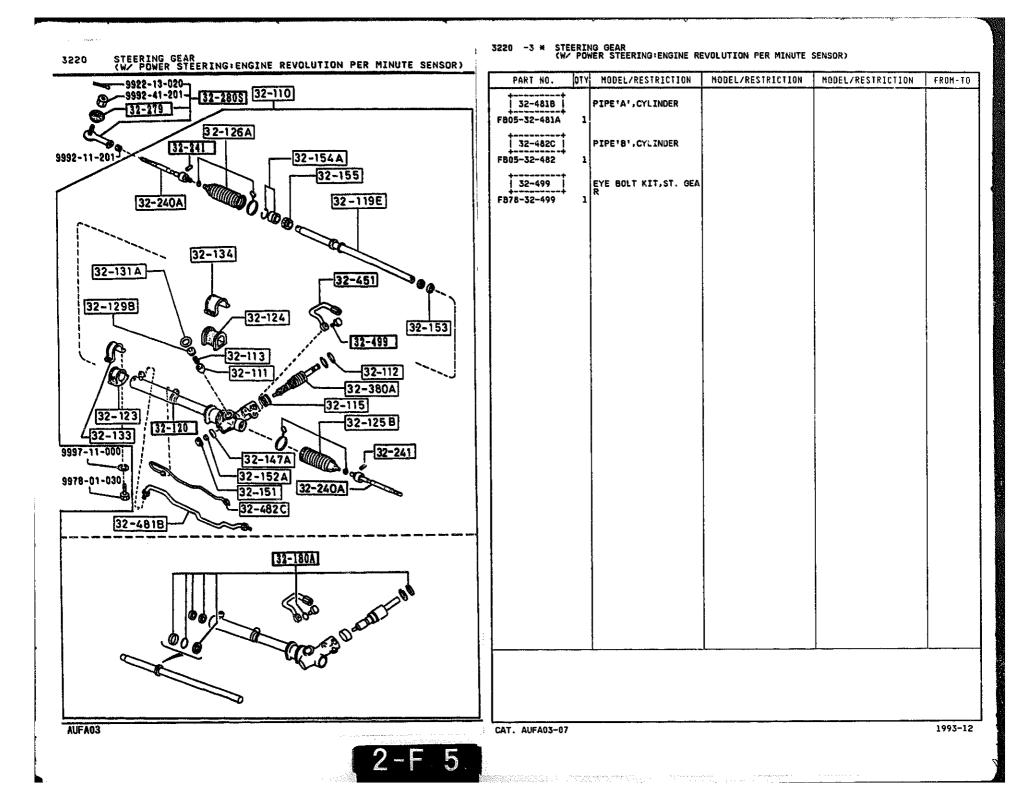

SECTION NAME INDEX (ENGINE)

1

|        |            |                                                                              |       | 360    | TION NAME INDEX (CRASSIS)                   |       |        |              |
|--------|------------|------------------------------------------------------------------------------|-------|--------|---------------------------------------------|-------|--------|--------------|
| LO.NO  | SEC.NO     | SECTION NAME                                                                 | LO.NO | SEC.ND | SECTION NAME                                | LO.ND | SEC.NO | SECTION NAME |
| 5-C03  | 2505       | REAR PROPELLER SHAFT                                                         | 5-008 | 4160   | ACCELERATOR CONTROL SYSTEM                  |       |        |              |
| 2-003  | 2550       | REAR DRIVE SHAFT                                                             | 2~008 | 4200   | FUEL TANK                                   |       |        | •            |
| 2-E03  | 2600       | REAR AXLE                                                                    | 2~608 | 4210   | FUEL LID OPENER                             |       |        |              |
| 2-G03  | 2610       | REAR BRAKE MECHANISMS                                                        | 2-H08 | 4300   | CLUTCH & BRAKE PEDALS (MANUAL TRANSMISSION) |       |        |              |
| 2-J03  | 2710       | REAR DIFFERENTIALS<br>(NORMAL DIFF.)                                         | 2-K08 | 4300A  | BRAKE PEDALS (AUTOMATIC TRANSM              | 1     |        |              |
| 2-N03  | 2710 A     | REAR DIFFERENTIALS<br>(LIMITED SLIP DIFF.)                                   | 2-MD8 | 4340   | BRAKE MASTER CYLINDER & POWER<br>BRAKE      |       |        |              |
| 2-F04  | 2800       | REAR SUSPENSION MECHANISMS                                                   |       |        | (W/O TURBO)                                 |       |        |              |
| 2-604  | 2801       | REAR SPRING & DAMPER                                                         | 2-009 | 4340 A | BRAKE MASTER CYLINDER & POWER<br>BRAKE      |       |        |              |
| 2-H04  | 2810       | REAR STABILIZER                                                              |       |        | (TURBO)                                     |       |        |              |
| 2-104  | 2830       | REAR LOWER ARMS & SUB FRAME                                                  | 2-E09 | 4360   | BRAKE PIPINGS<br>(W/O TURBO)                |       |        |              |
| 2-K04  | 3200       | STEERING WHEEL<br>(W/O AIR BAG)                                              | 2-G09 | 4360 A | BRAKE PIPINGS                               |       |        |              |
| 2-M04  | 3200 A     | STEERING WHEEL<br>(W/ AIR BAG)                                               | 2-109 | 4370   | ANTILOCK BRAKE SYSTEM                       |       |        |              |
| 2-N04  | 3210       | STEERING COLUMN & SHAFTS                                                     | 2-M09 | 4400   | PARKING BRAKE SYSTEM                        |       |        |              |
| 2-005  | 2-005 3220 | STEERING GEAR<br>(W/ POWER STEERING:ENGINE REVO<br>LUTION PER MINUTE SENSOR) | 2-010 | 4500   | FUEL PIPINGS                                |       |        |              |
| 1      |            |                                                                              | 2-610 | 4600   | CHANGE CONTROL SYSTEM                       |       | 1      |              |
| 2-G05  | 3220 A     | STEERING GEAR<br>(W/ POWER STEERING:VELOCITY SE<br>NSOR)                     |       |        |                                             |       |        |              |
| 2-J05  | 3240       | POWER STEERING SYSTEM                                                        |       |        |                                             |       |        |              |
| 2-M05  | 3300       | FRONT AXLE                                                                   |       |        |                                             |       | r      |              |
| 2-006  | 3310       | FRONT BRAKE MECHANISMS                                                       |       |        | -<br>-<br>-                                 |       |        |              |
| 2-606  | 3400       | FRONT SUSPENSION MECHANISMS                                                  |       |        |                                             | 1     | ł      |              |
| 2-10-  | 3401       | FRONT SPRING & DAMPER                                                        | 1     |        |                                             | 1     | •      |              |
| 2-J06  | 3410       | CROSSNEMBER & STABILIZER                                                     | 1     |        |                                             |       |        |              |
| 2-K06  | 3700       | TIRES & JACK                                                                 |       |        |                                             |       |        |              |
| 2 ·C07 | 3900       | ENGINE & T/MISSION MOUNTINGS<br>(MT)                                         |       |        |                                             |       |        |              |
| 2-007  | 3900A      | ENGINE & T/MISSION MOUNTINGS<br>(AT)                                         |       |        |                                             |       |        |              |
| 2-E07  | 4000       | EXHAUST SYSTEM<br>(W/O TURBO)                                                |       |        |                                             |       |        |              |
| 2-107  | 4000 A     | EXHAUST SYSTEM<br>(TURBO)                                                    | ļ     |        |                                             |       |        |              |
| 2-107  | 4140       | CLUTCH RELEASE & MASTER CYLIND<br>ERS (MANUAL TRANSMISSION)                  |       |        |                                             |       |        |              |
| 2-N07  | 4145       | CLUTCH PIPINGS (MANUAL TRANSMI<br>SSION)                                     | -     |        |                                             |       |        |              |
|        | :          |                                                                              |       |        |                                             | 1     | 1      |              |