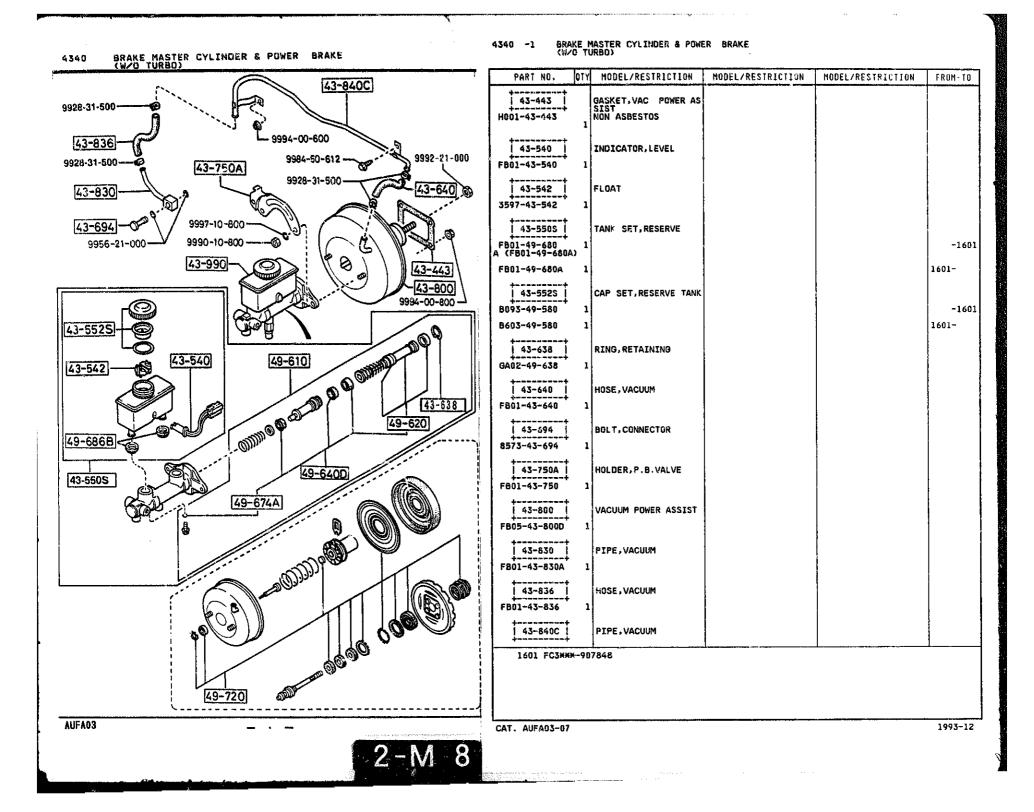

SECTION NAME INDEX (ENGINE)

1

|        |            |                                                                              |       | 360    | TION NAME INDEX (CRASSIS)                   |       |        |              |
|--------|------------|------------------------------------------------------------------------------|-------|--------|---------------------------------------------|-------|--------|--------------|
| LO.NO  | SEC.NO     | SECTION NAME                                                                 | LO.NO | SEC.ND | SECTION NAME                                | LO.ND | SEC.NO | SECTION NAME |
| 5-C03  | 2505       | REAR PROPELLER SHAFT                                                         | 5-008 | 4160   | ACCELERATOR CONTROL SYSTEM                  |       |        |              |
| 2-003  | 2550       | REAR DRIVE SHAFT                                                             | 2~008 | 4200   | FUEL TANK                                   |       |        | •            |
| 2-E03  | 2600       | REAR AXLE                                                                    | 2~608 | 4210   | FUEL LID OPENER                             |       |        |              |
| 2-G03  | 2610       | REAR BRAKE MECHANISMS                                                        | 2-H08 | 4300   | CLUTCH & BRAKE PEDALS (MANUAL TRANSMISSION) |       |        |              |
| 2-J03  | 2710       | REAR DIFFERENTIALS<br>(NORMAL DIFF.)                                         | 2-K08 | 4300A  | BRAKE PEDALS (AUTOMATIC TRANSM              | 1     |        |              |
| 2-N03  | 2710 A     | REAR DIFFERENTIALS<br>(LIMITED SLIP DIFF.)                                   | 2-MD8 | 4340   | BRAKE MASTER CYLINDER & POWER<br>BRAKE      |       |        |              |
| 2-F04  | 2800       | REAR SUSPENSION MECHANISMS                                                   |       |        | (W/O TURBO)                                 |       |        |              |
| 2-604  | 2801       | REAR SPRING & DAMPER                                                         | 2-009 | 4340 A | BRAKE MASTER CYLINDER & POWER<br>BRAKE      |       |        |              |
| 2-H04  | 2810       | REAR STABILIZER                                                              |       |        | (TURBO)                                     |       |        |              |
| 2-104  | 2830       | REAR LOWER ARMS & SUB FRAME                                                  | 2-E09 | 4360   | BRAKE PIPINGS<br>(W/O TURBO)                |       |        |              |
| 2-K04  | 3200       | STEERING WHEEL<br>(W/O AIR BAG)                                              | 2-G09 | 4360 A | BRAKE PIPINGS                               |       |        |              |
| 2-M04  | 3200 A     | STEERING WHEEL<br>(W/ AIR BAG)                                               | 2-109 | 4370   | ANTILOCK BRAKE SYSTEM                       |       |        |              |
| 2-N04  | 3210       | STEERING COLUMN & SHAFTS                                                     | 2-M09 | 4400   | PARKING BRAKE SYSTEM                        |       |        |              |
| 2-005  | 2-005 3220 | STEERING GEAR<br>(W/ POWER STEERING:ENGINE REVO<br>LUTION PER MINUTE SENSOR) | 2-010 | 4500   | FUEL PIPINGS                                |       |        |              |
| 1      |            |                                                                              | 2-610 | 4600   | CHANGE CONTROL SYSTEM                       |       | 1      |              |
| 2-G05  | 3220 A     | STEERING GEAR<br>(W/ POWER STEERING:VELOCITY SE<br>NSOR)                     |       |        |                                             |       |        |              |
| 2-J05  | 3240       | POWER STEERING SYSTEM                                                        |       |        |                                             |       |        |              |
| 2-M05  | 3300       | FRONT AXLE                                                                   |       |        |                                             |       | r      |              |
| 2-006  | 3310       | FRONT BRAKE MECHANISMS                                                       |       |        | -<br>-<br>-                                 |       |        |              |
| 2-606  | 3400       | FRONT SUSPENSION MECHANISMS                                                  |       |        |                                             | 1     | ł      |              |
| 2-10-  | 3401       | FRONT SPRING & DAMPER                                                        | 1     |        |                                             | 1     | •      |              |
| 2-J06  | 3410       | CROSSNEMBER & STABILIZER                                                     | 1     |        |                                             |       |        |              |
| 2-K06  | 3700       | TIRES & JACK                                                                 |       |        |                                             |       |        |              |
| 2 ·C07 | 3900       | ENGINE & T/MISSION MOUNTINGS<br>(MT)                                         |       |        |                                             |       |        |              |
| 2-007  | 3900A      | ENGINE & T/MISSION MOUNTINGS<br>(AT)                                         |       |        |                                             |       |        |              |
| 2-E07  | 4000       | EXHAUST SYSTEM<br>(W/O TURBO)                                                |       |        |                                             |       |        |              |
| 2-107  | 4000 A     | EXHAUST SYSTEM<br>(TURBO)                                                    | ļ     |        |                                             |       |        |              |
| 2-107  | 4140       | CLUTCH RELEASE & MASTER CYLIND<br>ERS (MANUAL TRANSMISSION)                  |       |        |                                             |       |        |              |
| 2-N07  | 4145       | CLUTCH PIPINGS (MANUAL TRANSMI<br>SSION)                                     | -     |        |                                             |       |        |              |
|        | :          |                                                                              |       |        |                                             | 1     | 1      |              |