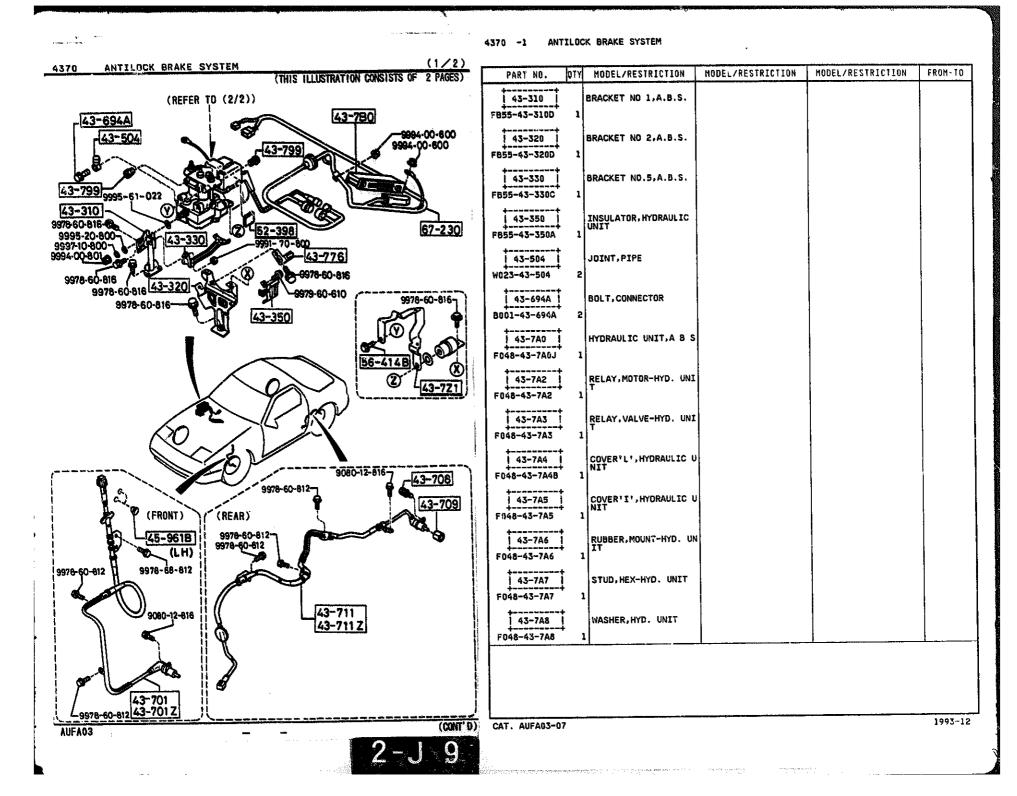

SECTION NAME INDEX (ENGINE)

1

|        |            |                                                                              |       | 360    | TION NAME INDEX (CRASSIS)                   |       |        |              |
|--------|------------|------------------------------------------------------------------------------|-------|--------|---------------------------------------------|-------|--------|--------------|
| LO.NO  | SEC.NO     | SECTION NAME                                                                 | LO.NO | SEC.ND | SECTION NAME                                | LO.ND | SEC.NO | SECTION NAME |
| 5-C03  | 2505       | REAR PROPELLER SHAFT                                                         | 5-008 | 4160   | ACCELERATOR CONTROL SYSTEM                  |       |        |              |
| 2-003  | 2550       | REAR DRIVE SHAFT                                                             | 2~008 | 4200   | FUEL TANK                                   |       |        | •            |
| 2-E03  | 2600       | REAR AXLE                                                                    | 2~608 | 4210   | FUEL LID OPENER                             |       |        |              |
| 2-G03  | 2610       | REAR BRAKE MECHANISMS                                                        | 2-H08 | 4300   | CLUTCH & BRAKE PEDALS (MANUAL TRANSMISSION) |       |        |              |
| 2-J03  | 2710       | REAR DIFFERENTIALS<br>(NORMAL DIFF.)                                         | 2-K08 | 4300A  | BRAKE PEDALS (AUTOMATIC TRANSM              | 1     |        |              |
| 2-N03  | 2710 A     | REAR DIFFERENTIALS<br>(LIMITED SLIP DIFF.)                                   | 2-MD8 | 4340   | BRAKE MASTER CYLINDER & POWER<br>BRAKE      |       |        |              |
| 2-F04  | 2800       | REAR SUSPENSION MECHANISMS                                                   |       |        | (W/O TURBO)                                 |       |        |              |
| 2-604  | 2801       | REAR SPRING & DAMPER                                                         | 2-009 | 4340 A | BRAKE MASTER CYLINDER & POWER<br>BRAKE      |       |        |              |
| 2-H04  | 2810       | REAR STABILIZER                                                              |       |        | (TURBO)                                     |       |        |              |
| 2-104  | 2830       | REAR LOWER ARMS & SUB FRAME                                                  | 2-E09 | 4360   | BRAKE PIPINGS<br>(W/O TURBO)                |       |        |              |
| 2-K04  | 3200       | STEERING WHEEL<br>(W/O AIR BAG)                                              | 2-G09 | 4360 A | BRAKE PIPINGS                               |       |        |              |
| 2-M04  | 3200 A     | STEERING WHEEL<br>(W/ AIR BAG)                                               | 2-109 | 4370   | ANTILOCK BRAKE SYSTEM                       |       |        |              |
| 2-N04  | 3210       | STEERING COLUMN & SHAFTS                                                     | 2-M09 | 4400   | PARKING BRAKE SYSTEM                        |       |        |              |
| 2-005  | 2-005 3220 | STEERING GEAR<br>(W/ POWER STEERING:ENGINE REVO<br>LUTION PER MINUTE SENSOR) | 2-010 | 4500   | FUEL PIPINGS                                |       |        |              |
| 1      |            |                                                                              | 2-610 | 4600   | CHANGE CONTROL SYSTEM                       |       | 1      |              |
| 2-G05  | 3220 A     | STEERING GEAR<br>(W/ POWER STEERING:VELOCITY SE<br>NSOR)                     |       |        |                                             |       |        |              |
| 2-J05  | 3240       | POWER STEERING SYSTEM                                                        |       |        |                                             |       |        |              |
| 2-M05  | 3300       | FRONT AXLE                                                                   |       |        |                                             |       | r      |              |
| 2-006  | 3310       | FRONT BRAKE MECHANISMS                                                       |       |        | -<br>-<br>-                                 |       |        |              |
| 2-606  | 3400       | FRONT SUSPENSION MECHANISMS                                                  |       |        |                                             | 1     | ł      |              |
| 2-10-  | 3401       | FRONT SPRING & DAMPER                                                        | 1     |        |                                             | 1     | •      |              |
| 2-J06  | 3410       | CROSSNEMBER & STABILIZER                                                     | 1     |        |                                             |       |        |              |
| 2-K06  | 3700       | TIRES & JACK                                                                 |       |        |                                             |       |        |              |
| 2 ·C07 | 3900       | ENGINE & T/MISSION MOUNTINGS<br>(MT)                                         |       |        |                                             |       |        |              |
| 2-007  | 3900A      | ENGINE & T/MISSION MOUNTINGS<br>(AT)                                         |       |        |                                             |       |        |              |
| 2-E07  | 4000       | EXHAUST SYSTEM<br>(W/O TURBO)                                                |       |        |                                             |       |        |              |
| 2-107  | 4000 A     | EXHAUST SYSTEM<br>(TURBO)                                                    | ļ     |        |                                             |       |        |              |
| 2-107  | 4140       | CLUTCH RELEASE & MASTER CYLIND<br>ERS (MANUAL TRANSMISSION)                  |       |        |                                             |       |        |              |
| 2-N07  | 4145       | CLUTCH PIPINGS (MANUAL TRANSMI<br>SSION)                                     | -     |        |                                             |       |        |              |
|        | :          |                                                                              |       |        |                                             | 1     | 1      |              |