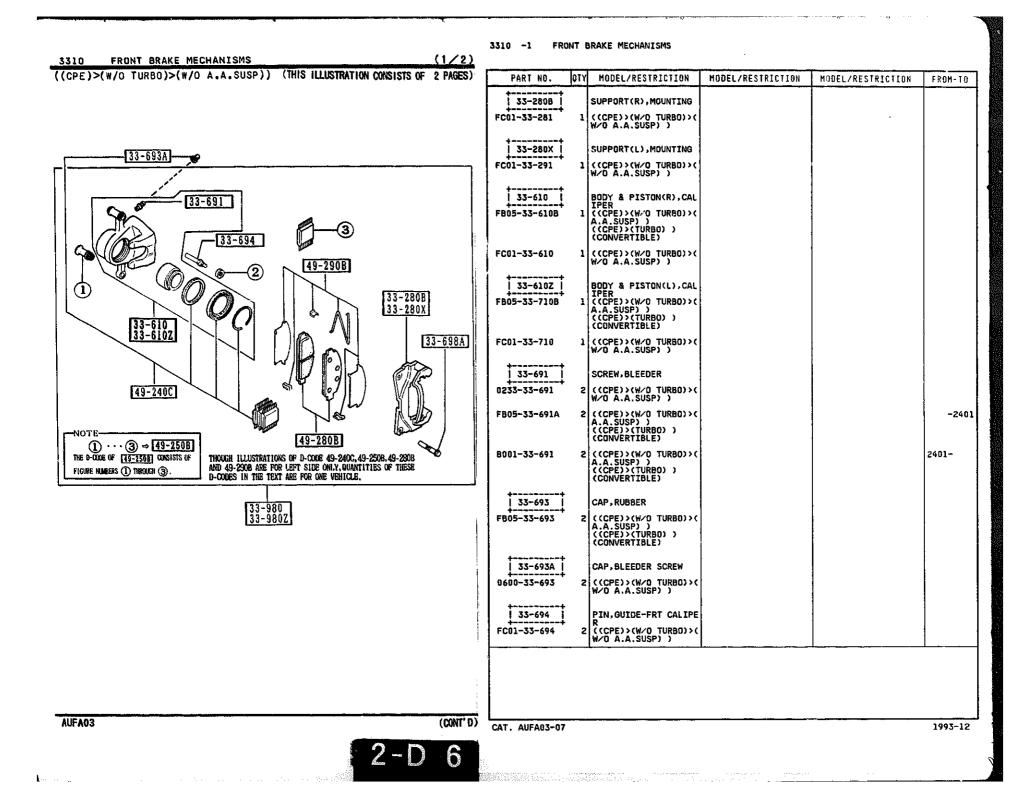

SECTION NAME INDEX (ENGINE)

1

|        |            |                                                                              |       | 360    | TION NAME INDEX (CRASSIS)                   |       |        |              |
|--------|------------|------------------------------------------------------------------------------|-------|--------|---------------------------------------------|-------|--------|--------------|
| LO.NO  | SEC.NO     | SECTION NAME                                                                 | LO.NO | SEC.ND | SECTION NAME                                | LO.ND | SEC.NO | SECTION NAME |
| 5-C03  | 2505       | REAR PROPELLER SHAFT                                                         | 5-008 | 4160   | ACCELERATOR CONTROL SYSTEM                  |       |        |              |
| 2-003  | 2550       | REAR DRIVE SHAFT                                                             | 2~008 | 4200   | FUEL TANK                                   |       |        | •            |
| 2-E03  | 2600       | REAR AXLE                                                                    | 2~608 | 4210   | FUEL LID OPENER                             |       |        |              |
| 2-G03  | 2610       | REAR BRAKE MECHANISMS                                                        | 2-H08 | 4300   | CLUTCH & BRAKE PEDALS (MANUAL TRANSMISSION) |       |        |              |
| 2-J03  | 2710       | REAR DIFFERENTIALS<br>(NORMAL DIFF.)                                         | 2-K08 | 4300A  | BRAKE PEDALS (AUTOMATIC TRANSM              | 1     |        |              |
| 2-N03  | 2710 A     | REAR DIFFERENTIALS<br>(LIMITED SLIP DIFF.)                                   | 2-MD8 | 4340   | BRAKE MASTER CYLINDER & POWER<br>BRAKE      |       |        |              |
| 2-F04  | 2800       | REAR SUSPENSION MECHANISMS                                                   |       |        | (W/O TURBO)                                 |       |        |              |
| 2-604  | 2801       | REAR SPRING & DAMPER                                                         | 2-009 | 4340 A | BRAKE MASTER CYLINDER & POWER<br>BRAKE      |       |        |              |
| 2-H04  | 2810       | REAR STABILIZER                                                              |       |        | (TURBO)                                     |       |        |              |
| 2-104  | 2830       | REAR LOWER ARMS & SUB FRAME                                                  | 2-E09 | 4360   | BRAKE PIPINGS<br>(W/O TURBO)                |       |        |              |
| 2-K04  | 3200       | STEERING WHEEL<br>(W/O AIR BAG)                                              | 2-G09 | 4360 A | BRAKE PIPINGS                               |       |        |              |
| 2-M04  | 3200 A     | STEERING WHEEL<br>(W/ AIR BAG)                                               | 2-109 | 4370   | ANTILOCK BRAKE SYSTEM                       |       |        |              |
| 2-N04  | 3210       | STEERING COLUMN & SHAFTS                                                     | 2-M09 | 4400   | PARKING BRAKE SYSTEM                        |       |        |              |
| 2-005  | 2-005 3220 | STEERING GEAR<br>(W/ POWER STEERING:ENGINE REVO<br>LUTION PER MINUTE SENSOR) | 2-010 | 4500   | FUEL PIPINGS                                |       |        |              |
| 1      |            |                                                                              | 2-610 | 4600   | CHANGE CONTROL SYSTEM                       |       | 1      |              |
| 2-G05  | 3220 A     | STEERING GEAR<br>(W/ POWER STEERING:VELOCITY SE<br>NSOR)                     |       |        |                                             |       |        |              |
| 2-J05  | 3240       | POWER STEERING SYSTEM                                                        |       |        |                                             |       |        |              |
| 2-M05  | 3300       | FRONT AXLE                                                                   |       |        |                                             |       | r      |              |
| 2-006  | 3310       | FRONT BRAKE MECHANISMS                                                       |       |        | -<br>-<br>-                                 |       |        |              |
| 2-606  | 3400       | FRONT SUSPENSION MECHANISMS                                                  |       |        |                                             | 1     | ł      |              |
| 2-10-  | 3401       | FRONT SPRING & DAMPER                                                        | 1     |        |                                             | 1     | •      |              |
| 2-J06  | 3410       | CROSSNEMBER & STABILIZER                                                     | 1     |        |                                             |       |        |              |
| 2-K06  | 3700       | TIRES & JACK                                                                 |       |        |                                             |       |        |              |
| 2 ·C07 | 3900       | ENGINE & T/MISSION MOUNTINGS<br>(MT)                                         |       |        |                                             |       |        |              |
| 2-007  | 3900A      | ENGINE & T/MISSION MOUNTINGS<br>(AT)                                         |       |        |                                             |       |        |              |
| 2-E07  | 4000       | EXHAUST SYSTEM<br>(W/O TURBO)                                                |       |        |                                             |       |        |              |
| 2-107  | 4000 A     | EXHAUST SYSTEM<br>(TURBO)                                                    | ļ     |        |                                             |       |        |              |
| 2-107  | 4140       | CLUTCH RELEASE & MASTER CYLIND<br>ERS (MANUAL TRANSMISSION)                  |       |        |                                             |       |        |              |
| 2-N07  | 4145       | CLUTCH PIPINGS (MANUAL TRANSMI<br>SSION)                                     | -     |        |                                             |       |        |              |
|        | :          |                                                                              |       |        |                                             | 1     | 1      |              |