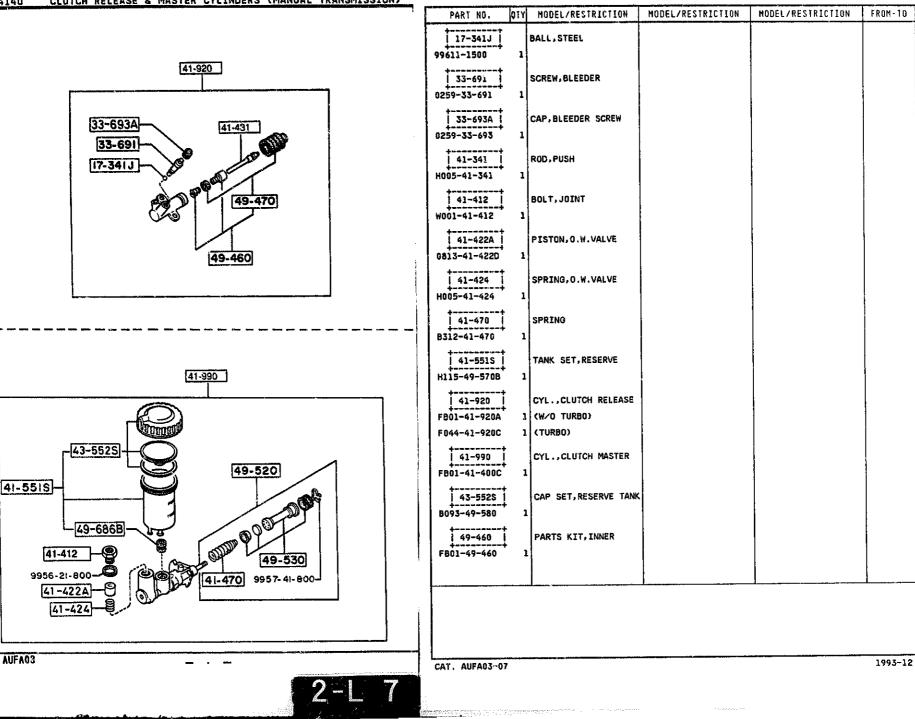

990-10-800 G 26-137 39-364 WASHER 39-045 9997-10-800 FB01-39-364 9997-11-200 9995-11-030 9995-11-022 39-035A 9997-11-000 39-380 MEMBER, T/MISSION MT. 9978-01-025 1 (W/0 TURBO) -9992-11-000 FC02-39-370 FC18-39-370 1 (TURBO) 9992-11-000 BRACKET, T/MISSION MT 39-410 9997-11-000 FC02-39-350 ł 9995-11-022 9997-11-200 39-811 INSULATOR 9992-11-200 FC02-39-385 1 (W/O TURBO) 39-030A 56-414A BOLT, SILENCER FB01~56-416 3 (W/0 TURBO) 39-040A 39-045 9995-11-030-9997-11-000 9992-11-000 AUFA03 CAT. AUFA03-07 2 - C = 7

## 3900 -1 \* ENGINE & T/MISSION MOUNTINGS

FROM-TO

1993-12



3900A ENGINE & T/MISSION MOUNTINGS

3900A -1 \* ENGINE & T/MISSION MOUNTINGS (AT)

















4140 -1 CLUTCH RELEASE & MASTER CYLINDERS (MANUAL TRANSMISSION)

4140 CLUTCH RELEASE & MASTER CYLINDERS (MANUAL TRANSMISSION)



• • •



## .

## 4140 -2 \* CLUTCH RELEASE & MASTER CYLINDERS (MANUAL TRANSMISSION)



4145 -1 # CLUTCH PIPINGS (MANUAL TRANSMISSION)



. .

4160 -1 \* ACCELERATOR CONTROL SYSTEM





Na ...



- È







4210 -1 \* FUEL LID OPENER



AUFA03

42-480

42-408

42-438







4300A -1 BRAKE PEDALS (AUTOMATIC TRANSMISSION)



----



## 4300A -2 \* BRAKE PEDALS (AUTOMATIC TRANSMISSION)



























.....

## 4370 -3 # ANTILOCK BRAKE SYSTEM (1/2)ANTILOCK BRAKE SYSTEM 4370 (THIS ILLUSTRATION CONSISTS OF 2 PAGES) PART NO. QTY MODEL/RESTRICTION MODEL/RESTRICTION MODEL/RESTRICTION FROM-TO WIRING, ANTILOCK BRAK (REFER TO (2/2)) 67-230 43-780 F855-67-230E 1 43-694A ø 0 9994-00-600 43-50 9994-00-600 3-799 43-799 9995-61-022 43-310 9978-60-816-8 67-230 9995-20-800 9997-10-800-52-398 99