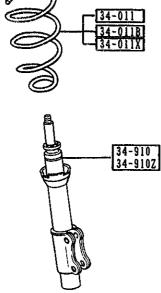

SECTION NAME INDEX (ENGINE)

1

|        |            |                                                                              |       | 360    | TION NAME INDEX (CRASSIS)                   |       |        |              |
|--------|------------|------------------------------------------------------------------------------|-------|--------|---------------------------------------------|-------|--------|--------------|
| LO.NO  | SEC.NO     | SECTION NAME                                                                 | LO.NO | SEC.ND | SECTION NAME                                | LO.ND | SEC.NO | SECTION NAME |
| 5-C03  | 2505       | REAR PROPELLER SHAFT                                                         | 5-008 | 4160   | ACCELERATOR CONTROL SYSTEM                  |       |        |              |
| 2-003  | 2550       | REAR DRIVE SHAFT                                                             | 2~008 | 4200   | FUEL TANK                                   |       |        | •            |
| 2-E03  | 2600       | REAR AXLE                                                                    | 2~608 | 4210   | FUEL LID OPENER                             |       |        |              |
| 2-G03  | 2610       | REAR BRAKE MECHANISMS                                                        | 2-H08 | 4300   | CLUTCH & BRAKE PEDALS (MANUAL TRANSMISSION) |       |        |              |
| 2-J03  | 2710       | REAR DIFFERENTIALS<br>(NORMAL DIFF.)                                         | 2-K08 | 4300A  | BRAKE PEDALS (AUTOMATIC TRANSM              | 1     |        |              |
| 2-N03  | 2710 A     | REAR DIFFERENTIALS<br>(LIMITED SLIP DIFF.)                                   | 2-MD8 | 4340   | BRAKE MASTER CYLINDER & POWER<br>BRAKE      |       |        |              |
| 2-F04  | 2800       | REAR SUSPENSION MECHANISMS                                                   |       |        | (W/O TURBO)                                 |       |        |              |
| 2-604  | 2801       | REAR SPRING & DAMPER                                                         | 2-009 | 4340 A | BRAKE MASTER CYLINDER & POWER<br>BRAKE      |       |        |              |
| 2-H04  | 2810       | REAR STABILIZER                                                              |       |        | (TURBO)                                     |       |        |              |
| 2-104  | 2830       | REAR LOWER ARMS & SUB FRAME                                                  | 2-E09 | 4360   | BRAKE PIPINGS<br>(W/O TURBO)                |       |        |              |
| 2-K04  | 3200       | STEERING WHEEL<br>(W/O AIR BAG)                                              | 2-G09 | 4360 A | BRAKE PIPINGS                               |       |        |              |
| 2-M04  | 3200 A     | STEERING WHEEL<br>(W/ AIR BAG)                                               | 2-109 | 4370   | ANTILOCK BRAKE SYSTEM                       |       |        |              |
| 2-N04  | 3210       | STEERING COLUMN & SHAFTS                                                     | 2-M09 | 4400   | PARKING BRAKE SYSTEM                        |       |        |              |
| 2-005  | 2-005 3220 | STEERING GEAR<br>(W/ POWER STEERING:ENGINE REVO<br>LUTION PER MINUTE SENSOR) | 2-010 | 4500   | FUEL PIPINGS                                |       |        |              |
| 1      |            |                                                                              | 2-610 | 4600   | CHANGE CONTROL SYSTEM                       |       | 1      |              |
| 2-G05  | 3220 A     | STEERING GEAR<br>(W/ POWER STEERING:VELOCITY SE<br>NSOR)                     |       |        |                                             |       |        |              |
| 2-J05  | 3240       | POWER STEERING SYSTEM                                                        |       |        |                                             |       |        |              |
| 2-M05  | 3300       | FRONT AXLE                                                                   |       |        |                                             |       | r      |              |
| 2-006  | 3310       | FRONT BRAKE MECHANISMS                                                       |       |        | -<br>-<br>-                                 |       |        |              |
| 2-606  | 3400       | FRONT SUSPENSION MECHANISMS                                                  |       |        |                                             | 1     | ł      |              |
| 2-10-  | 3401       | FRONT SPRING & DAMPER                                                        | 1     |        |                                             | 1     | •      |              |
| 2-J06  | 3410       | CROSSNEMBER & STABILIZER                                                     | 1     |        |                                             |       |        |              |
| 2-K06  | 3700       | TIRES & JACK                                                                 |       |        |                                             |       |        |              |
| 2 ·C07 | 3900       | ENGINE & T/MISSION MOUNTINGS<br>(MT)                                         |       |        |                                             |       |        |              |
| 2-007  | 3900A      | ENGINE & T/MISSION MOUNTINGS<br>(AT)                                         |       |        |                                             |       |        |              |
| 2-E07  | 4000       | EXHAUST SYSTEM<br>(W/O TURBO)                                                |       |        |                                             |       |        |              |
| 2-107  | 4000 A     | EXHAUST SYSTEM<br>(TURBO)                                                    | ļ     |        |                                             |       |        |              |
| 2-107  | 4140       | CLUTCH RELEASE & MASTER CYLIND<br>ERS (MANUAL TRANSMISSION)                  |       |        |                                             |       |        |              |
| 2-N07  | 4145       | CLUTCH PIPINGS (MANUAL TRANSMI<br>SSION)                                     | -     |        |                                             |       |        |              |
|        | :          |                                                                              |       |        |                                             | 1     | 1      |              |