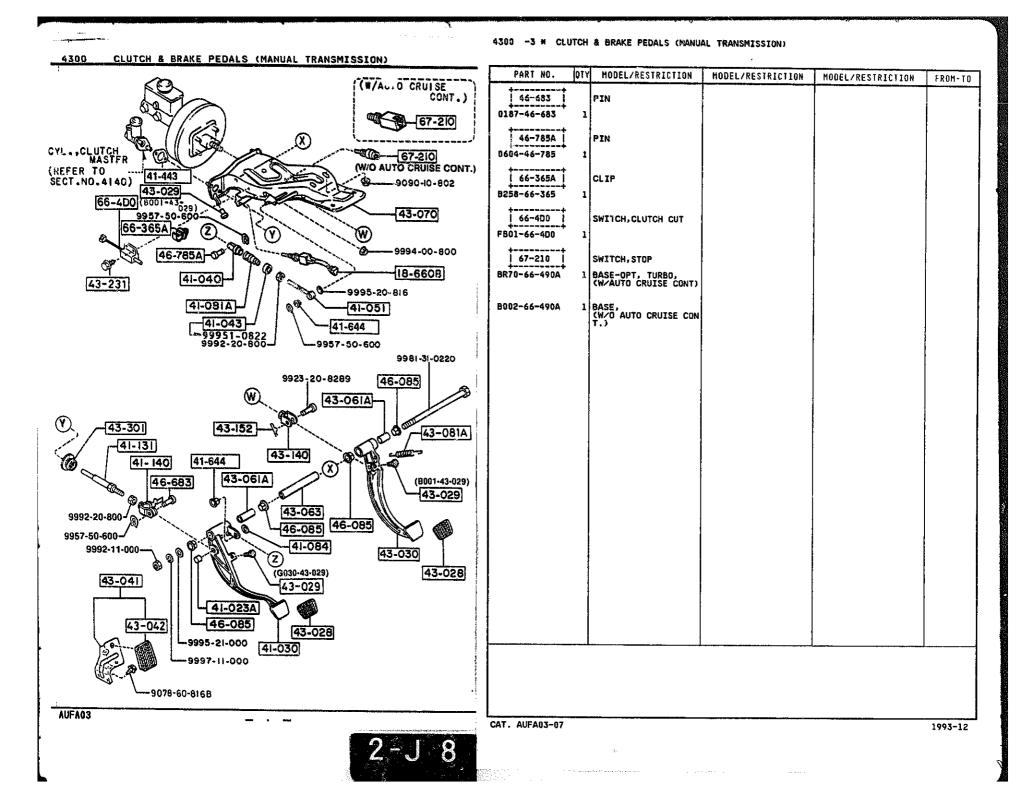

SECTION NAME INDEX (ENGINE)

1

|        |            |                                                                              |       | 360    | TION NAME INDEX (CRASSIS)                   |       |        |              |
|--------|------------|------------------------------------------------------------------------------|-------|--------|---------------------------------------------|-------|--------|--------------|
| LO.NO  | SEC.NO     | SECTION NAME                                                                 | LO.NO | SEC.ND | SECTION NAME                                | LO.ND | SEC.NO | SECTION NAME |
| 5-C03  | 2505       | REAR PROPELLER SHAFT                                                         | 5-008 | 4160   | ACCELERATOR CONTROL SYSTEM                  |       |        |              |
| 2-003  | 2550       | REAR DRIVE SHAFT                                                             | 2~008 | 4200   | FUEL TANK                                   |       |        | •            |
| 2-E03  | 2600       | REAR AXLE                                                                    | 2~608 | 4210   | FUEL LID OPENER                             |       |        |              |
| 2-G03  | 2610       | REAR BRAKE MECHANISMS                                                        | 2-H08 | 4300   | CLUTCH & BRAKE PEDALS (MANUAL TRANSMISSION) |       |        |              |
| 2-J03  | 2710       | REAR DIFFERENTIALS<br>(NORMAL DIFF.)                                         | 2-K08 | 4300A  | BRAKE PEDALS (AUTOMATIC TRANSM              | 1     |        |              |
| 2-N03  | 2710 A     | REAR DIFFERENTIALS<br>(LIMITED SLIP DIFF.)                                   | 2-MD8 | 4340   | BRAKE MASTER CYLINDER & POWER<br>BRAKE      |       |        |              |
| 2-F04  | 2800       | REAR SUSPENSION MECHANISMS                                                   |       |        | (W/O TURBO)                                 |       |        |              |
| 2-604  | 2801       | REAR SPRING & DAMPER                                                         | 2-009 | 4340 A | BRAKE MASTER CYLINDER & POWER<br>BRAKE      |       |        |              |
| 2-H04  | 2810       | REAR STABILIZER                                                              |       |        | (TURBO)                                     |       |        |              |
| 2-104  | 2830       | REAR LOWER ARMS & SUB FRAME                                                  | 2-E09 | 4360   | BRAKE PIPINGS<br>(W/O TURBO)                |       |        |              |
| 2-K04  | 3200       | STEERING WHEEL<br>(W/O AIR BAG)                                              | 2-G09 | 4360 A | BRAKE PIPINGS                               |       |        |              |
| 2-M04  | 3200 A     | STEERING WHEEL<br>(W/ AIR BAG)                                               | 2-109 | 4370   | ANTILOCK BRAKE SYSTEM                       |       |        |              |
| 2-N04  | 3210       | STEERING COLUMN & SHAFTS                                                     | 2-M09 | 4400   | PARKING BRAKE SYSTEM                        |       |        |              |
| 2-005  | 2-005 3220 | STEERING GEAR<br>(W/ POWER STEERING:ENGINE REVO<br>LUTION PER MINUTE SENSOR) | 2-010 | 4500   | FUEL PIPINGS                                |       |        |              |
| 1      |            |                                                                              | 2-610 | 4600   | CHANGE CONTROL SYSTEM                       |       | 1      |              |
| 2-G05  | 3220 A     | STEERING GEAR<br>(W/ POWER STEERING:VELOCITY SE<br>NSOR)                     |       |        |                                             |       |        |              |
| 2-J05  | 3240       | POWER STEERING SYSTEM                                                        |       |        |                                             |       |        |              |
| 2-M05  | 3300       | FRONT AXLE                                                                   |       |        |                                             |       | r      |              |
| 2-006  | 3310       | FRONT BRAKE MECHANISMS                                                       |       |        | -<br>-<br>-                                 |       |        |              |
| 2-606  | 3400       | FRONT SUSPENSION MECHANISMS                                                  |       |        |                                             | 1     | ł      |              |
| 2-10-  | 3401       | FRONT SPRING & DAMPER                                                        | 1     |        |                                             | 1     | •      |              |
| 2-J06  | 3410       | CROSSNEMBER & STABILIZER                                                     | 1     |        |                                             |       |        |              |
| 2-K06  | 3700       | TIRES & JACK                                                                 |       |        |                                             |       |        |              |
| 2 ·C07 | 3900       | ENGINE & T/MISSION MOUNTINGS<br>(MT)                                         |       |        |                                             |       |        |              |
| 2-007  | 3900A      | ENGINE & T/MISSION MOUNTINGS<br>(AT)                                         |       |        |                                             |       |        |              |
| 2-E07  | 4000       | EXHAUST SYSTEM<br>(W/O TURBO)                                                |       |        |                                             |       |        |              |
| 2-107  | 4000 A     | EXHAUST SYSTEM<br>(TURBO)                                                    | ļ     |        |                                             |       |        |              |
| 2-107  | 4140       | CLUTCH RELEASE & MASTER CYLIND<br>ERS (MANUAL TRANSMISSION)                  |       |        |                                             |       |        |              |
| 2-N07  | 4145       | CLUTCH PIPINGS (MANUAL TRANSMI<br>SSION)                                     | -     |        |                                             |       |        |              |
|        | :          |                                                                              |       |        |                                             | 1     | 1      |              |