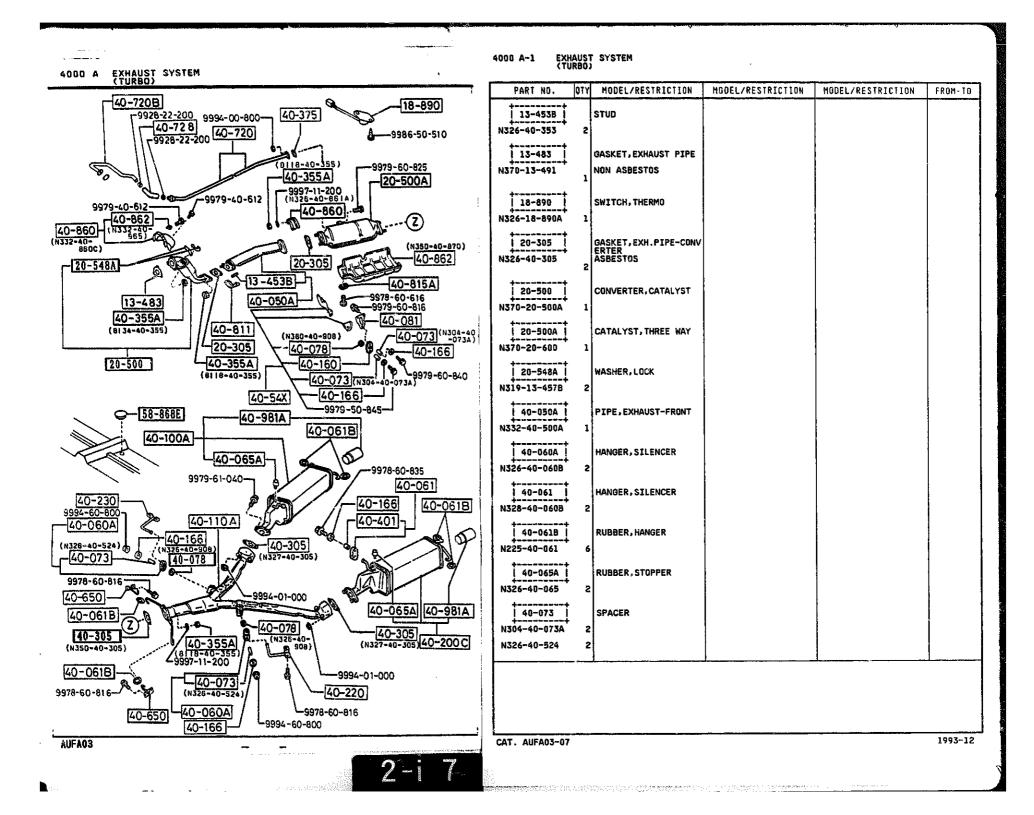

SECTION NAME INDEX (ENGINE)

1

|        |            |                                                                              |       | 360    | TION NAME INDEX (CRASSIS)                   |       |        |              |
|--------|------------|------------------------------------------------------------------------------|-------|--------|---------------------------------------------|-------|--------|--------------|
| LO.NO  | SEC.NO     | SECTION NAME                                                                 | LO.NO | SEC.ND | SECTION NAME                                | LO.ND | SEC.NO | SECTION NAME |
| 5-C03  | 2505       | REAR PROPELLER SHAFT                                                         | 5-008 | 4160   | ACCELERATOR CONTROL SYSTEM                  |       |        |              |
| 2-003  | 2550       | REAR DRIVE SHAFT                                                             | 2~008 | 4200   | FUEL TANK                                   |       |        | •            |
| 2-E03  | 2600       | REAR AXLE                                                                    | 2~608 | 4210   | FUEL LID OPENER                             |       |        |              |
| 2-G03  | 2610       | REAR BRAKE MECHANISMS                                                        | 2-H08 | 4300   | CLUTCH & BRAKE PEDALS (MANUAL TRANSMISSION) |       |        |              |
| 2-J03  | 2710       | REAR DIFFERENTIALS<br>(NORMAL DIFF.)                                         | 2-K08 | 4300A  | BRAKE PEDALS (AUTOMATIC TRANSM              | 1     |        |              |
| 2-N03  | 2710 A     | REAR DIFFERENTIALS<br>(LIMITED SLIP DIFF.)                                   | 2-MD8 | 4340   | BRAKE MASTER CYLINDER & POWER<br>BRAKE      |       |        |              |
| 2-F04  | 2800       | REAR SUSPENSION MECHANISMS                                                   |       |        | (W/O TURBO)                                 |       |        |              |
| 2-604  | 2801       | REAR SPRING & DAMPER                                                         | 2-009 | 4340 A | BRAKE MASTER CYLINDER & POWER<br>BRAKE      |       |        |              |
| 2-H04  | 2810       | REAR STABILIZER                                                              |       |        | (TURBO)                                     |       |        |              |
| 2-104  | 2830       | REAR LOWER ARMS & SUB FRAME                                                  | 2-E09 | 4360   | BRAKE PIPINGS<br>(W/O TURBO)                |       |        |              |
| 2-K04  | 3200       | STEERING WHEEL<br>(W/O AIR BAG)                                              | 2-G09 | 4360 A | BRAKE PIPINGS                               |       |        |              |
| 2-M04  | 3200 A     | STEERING WHEEL<br>(W/ AIR BAG)                                               | 2-109 | 4370   | ANTILOCK BRAKE SYSTEM                       |       |        |              |
| 2-N04  | 3210       | STEERING COLUMN & SHAFTS                                                     | 2-M09 | 4400   | PARKING BRAKE SYSTEM                        |       |        |              |
| 2-005  | 2-005 3220 | STEERING GEAR<br>(W/ POWER STEERING:ENGINE REVO<br>LUTION PER MINUTE SENSOR) | 2-010 | 4500   | FUEL PIPINGS                                |       |        |              |
| 1      |            |                                                                              | 2-610 | 4600   | CHANGE CONTROL SYSTEM                       |       | 1      |              |
| 2-G05  | 3220 A     | STEERING GEAR<br>(W/ POWER STEERING:VELOCITY SE<br>NSOR)                     |       |        |                                             |       |        |              |
| 2-J05  | 3240       | POWER STEERING SYSTEM                                                        |       |        |                                             |       |        |              |
| 2-M05  | 3300       | FRONT AXLE                                                                   |       |        |                                             |       | r      |              |
| 2-006  | 3310       | FRONT BRAKE MECHANISMS                                                       |       |        | -<br>-<br>-                                 |       |        |              |
| 2-606  | 3400       | FRONT SUSPENSION MECHANISMS                                                  |       |        |                                             | 1     | ł      |              |
| 2-10-  | 3401       | FRONT SPRING & DAMPER                                                        | 1     |        |                                             | 1     | •      |              |
| 2-J06  | 3410       | CROSSNEMBER & STABILIZER                                                     | 1     |        |                                             |       |        |              |
| 2-K06  | 3700       | TIRES & JACK                                                                 |       |        |                                             |       |        |              |
| 2 ·C07 | 3900       | ENGINE & T/MISSION MOUNTINGS<br>(MT)                                         |       |        |                                             |       |        |              |
| 2-007  | 3900A      | ENGINE & T/MISSION MOUNTINGS<br>(AT)                                         |       |        |                                             |       |        |              |
| 2-E07  | 4000       | EXHAUST SYSTEM<br>(W/O TURBO)                                                |       |        |                                             |       |        |              |
| 2-107  | 4000 A     | EXHAUST SYSTEM<br>(TURBO)                                                    | ļ     |        |                                             |       |        |              |
| 2-107  | 4140       | CLUTCH RELEASE & MASTER CYLIND<br>ERS (MANUAL TRANSMISSION)                  |       |        |                                             |       |        |              |
| 2-N07  | 4145       | CLUTCH PIPINGS (MANUAL TRANSMI<br>SSION)                                     | -     |        |                                             |       |        |              |
|        | :          |                                                                              |       |        |                                             | 1     | 1      |              |