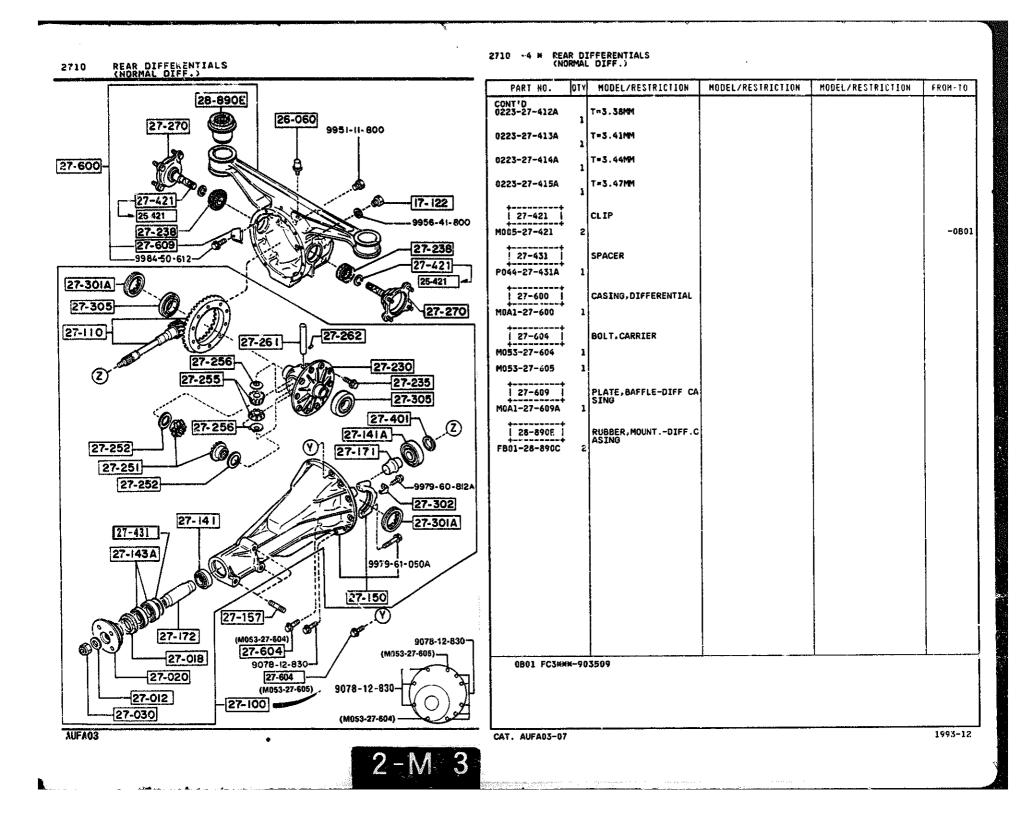

SECTION NAME INDEX (ENGINE)

1

|        |            |                                                                              |       | 360    | TION NAME INDEX (CRASSIS)                   |       |        |              |
|--------|------------|------------------------------------------------------------------------------|-------|--------|---------------------------------------------|-------|--------|--------------|
| LO.NO  | SEC.NO     | SECTION NAME                                                                 | LO.NO | SEC.ND | SECTION NAME                                | LO.ND | SEC.NO | SECTION NAME |
| 5-C03  | 2505       | REAR PROPELLER SHAFT                                                         | 5-008 | 4160   | ACCELERATOR CONTROL SYSTEM                  |       |        |              |
| 2-003  | 2550       | REAR DRIVE SHAFT                                                             | 2~008 | 4200   | FUEL TANK                                   |       |        | •            |
| 2-E03  | 2600       | REAR AXLE                                                                    | 2~608 | 4210   | FUEL LID OPENER                             |       |        |              |
| 2-G03  | 2610       | REAR BRAKE MECHANISMS                                                        | 2-H08 | 4300   | CLUTCH & BRAKE PEDALS (MANUAL TRANSMISSION) |       |        |              |
| 2-J03  | 2710       | REAR DIFFERENTIALS<br>(NORMAL DIFF.)                                         | 2-K08 | 4300A  | BRAKE PEDALS (AUTOMATIC TRANSM              | 1     |        |              |
| 2-N03  | 2710 A     | REAR DIFFERENTIALS<br>(LIMITED SLIP DIFF.)                                   | 2-MD8 | 4340   | BRAKE MASTER CYLINDER & POWER<br>BRAKE      |       |        |              |
| 2-F04  | 2800       | REAR SUSPENSION MECHANISMS                                                   |       |        | (W/O TURBO)                                 |       |        |              |
| 2-604  | 2801       | REAR SPRING & DAMPER                                                         | 2-009 | 4340 A | BRAKE MASTER CYLINDER & POWER<br>BRAKE      |       |        |              |
| 2-H04  | 2810       | REAR STABILIZER                                                              |       |        | (TURBO)                                     |       |        |              |
| 2-104  | 2830       | REAR LOWER ARMS & SUB FRAME                                                  | 2-E09 | 4360   | BRAKE PIPINGS<br>(W/O TURBO)                |       |        |              |
| 2-K04  | 3200       | STEERING WHEEL<br>(W/O AIR BAG)                                              | 2-G09 | 4360 A | BRAKE PIPINGS                               |       |        |              |
| 2-M04  | 3200 A     | STEERING WHEEL<br>(W/ AIR BAG)                                               | 2-109 | 4370   | ANTILOCK BRAKE SYSTEM                       |       |        |              |
| 2-N04  | 3210       | STEERING COLUMN & SHAFTS                                                     | 2-M09 | 4400   | PARKING BRAKE SYSTEM                        |       |        |              |
| 2-005  | 2-005 3220 | STEERING GEAR<br>(W/ POWER STEERING:ENGINE REVO<br>LUTION PER MINUTE SENSOR) | 2-010 | 4500   | FUEL PIPINGS                                |       |        |              |
| 1      |            |                                                                              | 2-610 | 4600   | CHANGE CONTROL SYSTEM                       |       | 1      |              |
| 2-G05  | 3220 A     | STEERING GEAR<br>(W/ POWER STEERING:VELOCITY SE<br>NSOR)                     |       |        |                                             |       |        |              |
| 2-J05  | 3240       | POWER STEERING SYSTEM                                                        |       |        |                                             |       |        |              |
| 2-M05  | 3300       | FRONT AXLE                                                                   |       |        |                                             |       | r      |              |
| 2-006  | 3310       | FRONT BRAKE MECHANISMS                                                       |       |        | -<br>-<br>-                                 |       |        |              |
| 2-606  | 3400       | FRONT SUSPENSION MECHANISMS                                                  |       |        |                                             | 1     | ł      |              |
| 2-10-  | 3401       | FRONT SPRING & DAMPER                                                        | 1     |        |                                             | 1     | •      |              |
| 2-J06  | 3410       | CROSSNEMBER & STABILIZER                                                     | 1     |        |                                             |       |        |              |
| 2-K06  | 3700       | TIRES & JACK                                                                 |       |        |                                             |       |        |              |
| 2 ·C07 | 3900       | ENGINE & T/MISSION MOUNTINGS<br>(MT)                                         |       |        |                                             |       |        |              |
| 2-007  | 3900A      | ENGINE & T/MISSION MOUNTINGS<br>(AT)                                         |       |        |                                             |       |        |              |
| 2-E07  | 4000       | EXHAUST SYSTEM<br>(W/O TURBO)                                                |       |        |                                             |       |        |              |
| 2-107  | 4000 A     | EXHAUST SYSTEM<br>(TURBO)                                                    | ļ     |        |                                             |       |        |              |
| 2-107  | 4140       | CLUTCH RELEASE & MASTER CYLIND<br>ERS (MANUAL TRANSMISSION)                  |       |        |                                             |       |        |              |
| 2-N07  | 4145       | CLUTCH PIPINGS (MANUAL TRANSMI<br>SSION)                                     | -     |        |                                             |       |        |              |
|        | :          |                                                                              |       |        |                                             | 1     | 1      |              |