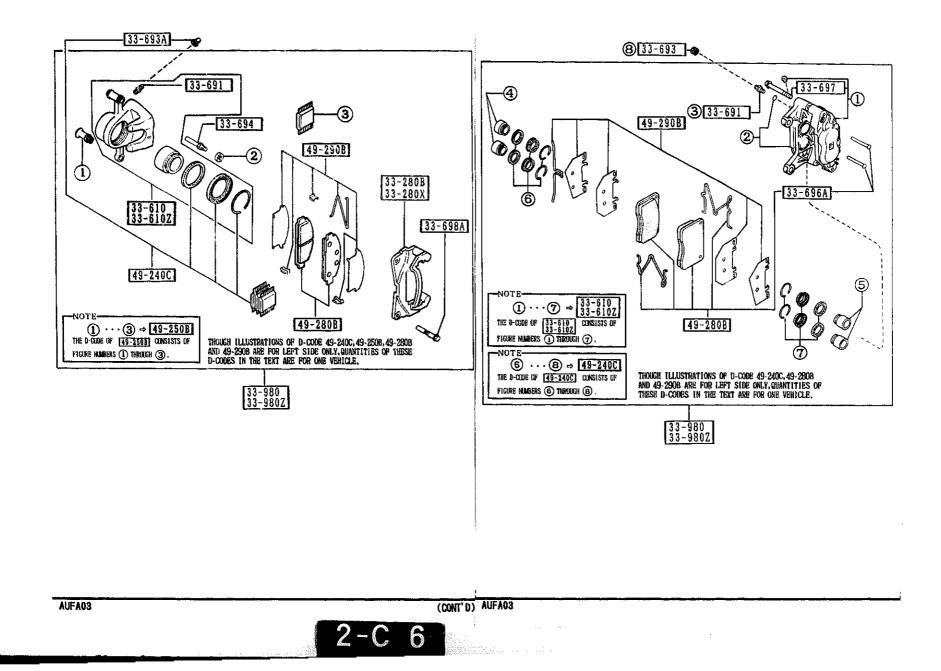

SECTION NAME INDEX (ENGINE)

1

|        |            |                                                                              |       | 360    | TION NAME INDEX (CRASSIS)                   |       |        |              |
|--------|------------|------------------------------------------------------------------------------|-------|--------|---------------------------------------------|-------|--------|--------------|
| LO.NO  | SEC.NO     | SECTION NAME                                                                 | LO.NO | SEC.ND | SECTION NAME                                | LO.ND | SEC.NO | SECTION NAME |
| 5-C03  | 2505       | REAR PROPELLER SHAFT                                                         | 5-008 | 4160   | ACCELERATOR CONTROL SYSTEM                  |       |        |              |
| 2-003  | 2550       | REAR DRIVE SHAFT                                                             | 2~008 | 4200   | FUEL TANK                                   |       |        | •            |
| 2-E03  | 2600       | REAR AXLE                                                                    | 2~608 | 4210   | FUEL LID OPENER                             |       |        |              |
| 2-G03  | 2610       | REAR BRAKE MECHANISMS                                                        | 2-H08 | 4300   | CLUTCH & BRAKE PEDALS (MANUAL TRANSMISSION) |       |        |              |
| 2-J03  | 2710       | REAR DIFFERENTIALS<br>(NORMAL DIFF.)                                         | 2-K08 | 4300A  | BRAKE PEDALS (AUTOMATIC TRANSM              | 1     |        |              |
| 2-N03  | 2710 A     | REAR DIFFERENTIALS<br>(LIMITED SLIP DIFF.)                                   | 2-MD8 | 4340   | BRAKE MASTER CYLINDER & POWER<br>BRAKE      |       |        |              |
| 2-F04  | 2800       | REAR SUSPENSION MECHANISMS                                                   |       |        | (W/O TURBO)                                 |       |        |              |
| 2-604  | 2801       | REAR SPRING & DAMPER                                                         | 2-009 | 4340 A | BRAKE MASTER CYLINDER & POWER<br>BRAKE      |       |        |              |
| 2-H04  | 2810       | REAR STABILIZER                                                              |       |        | (TURBO)                                     |       |        |              |
| 2-104  | 2830       | REAR LOWER ARMS & SUB FRAME                                                  | 2-E09 | 4360   | BRAKE PIPINGS<br>(W/O TURBO)                |       |        |              |
| 2-K04  | 3200       | STEERING WHEEL<br>(W/O AIR BAG)                                              | 2-G09 | 4360 A | BRAKE PIPINGS                               |       |        |              |
| 2-M04  | 3200 A     | STEERING WHEEL<br>(W/ AIR BAG)                                               | 2-109 | 4370   | ANTILOCK BRAKE SYSTEM                       |       |        |              |
| 2-N04  | 3210       | STEERING COLUMN & SHAFTS                                                     | 2-M09 | 4400   | PARKING BRAKE SYSTEM                        |       |        |              |
| 2-005  | 2-005 3220 | STEERING GEAR<br>(W/ POWER STEERING:ENGINE REVO<br>LUTION PER MINUTE SENSOR) | 2-010 | 4500   | FUEL PIPINGS                                |       |        |              |
| 1      |            |                                                                              | 2-610 | 4600   | CHANGE CONTROL SYSTEM                       |       | 1      |              |
| 2-G05  | 3220 A     | STEERING GEAR<br>(W/ POWER STEERING:VELOCITY SE<br>NSOR)                     |       |        |                                             |       |        |              |
| 2-J05  | 3240       | POWER STEERING SYSTEM                                                        |       |        |                                             |       |        |              |
| 2-M05  | 3300       | FRONT AXLE                                                                   |       |        |                                             |       | r      |              |
| 2-006  | 3310       | FRONT BRAKE MECHANISMS                                                       |       |        | -<br>-<br>-                                 |       |        |              |
| 2-606  | 3400       | FRONT SUSPENSION MECHANISMS                                                  |       |        |                                             | 1     | ł      |              |
| 2-10-  | 3401       | FRONT SPRING & DAMPER                                                        | 1     |        |                                             | 1     | •      |              |
| 2-J06  | 3410       | CROSSNEMBER & STABILIZER                                                     | 1     |        |                                             |       |        |              |
| 2-K06  | 3700       | TIRES & JACK                                                                 |       |        |                                             |       |        |              |
| 2 ·C07 | 3900       | ENGINE & T/MISSION MOUNTINGS<br>(MT)                                         |       |        |                                             |       |        |              |
| 2-007  | 3900A      | ENGINE & T/MISSION MOUNTINGS<br>(AT)                                         |       |        |                                             |       |        |              |
| 2-E07  | 4000       | EXHAUST SYSTEM<br>(W/O TURBO)                                                |       |        |                                             |       |        |              |
| 2-107  | 4000 A     | EXHAUST SYSTEM<br>(TURBO)                                                    | ļ     |        |                                             |       |        |              |
| 2-107  | 4140       | CLUTCH RELEASE & MASTER CYLIND<br>ERS (MANUAL TRANSMISSION)                  |       |        |                                             |       |        |              |
| 2-N07  | 4145       | CLUTCH PIPINGS (MANUAL TRANSMI<br>SSION)                                     | -     |        |                                             |       |        |              |
|        | :          |                                                                              |       |        |                                             | 1     | 1      |              |