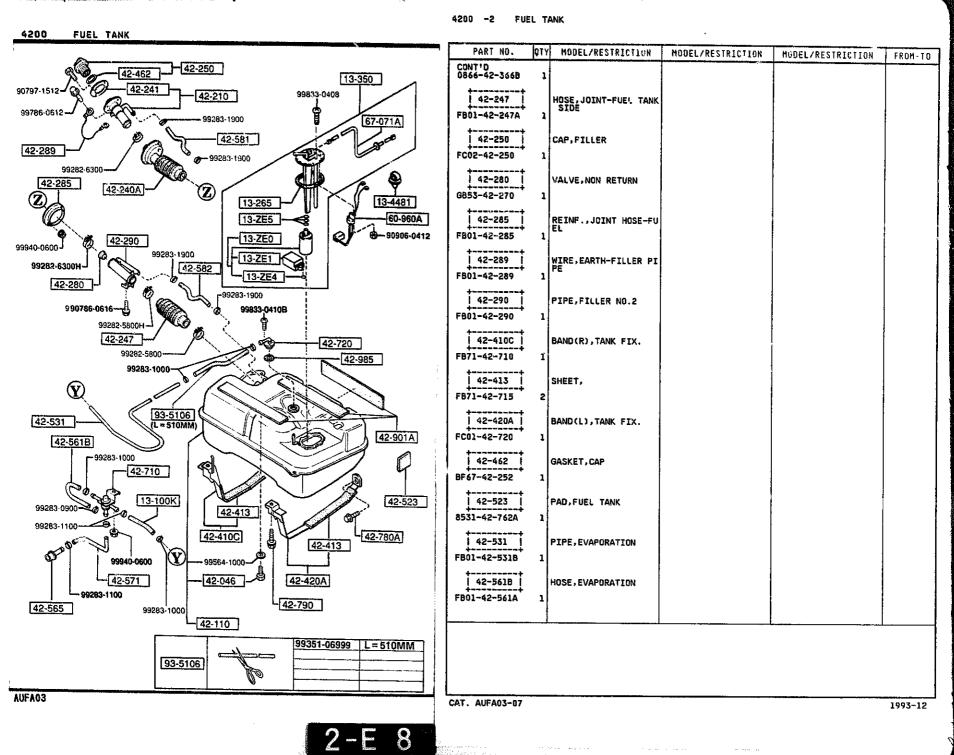

SECTION NAME INDEX (ENGINE)

1

|        |            |                                                                              |       | 360    | TION NAME INDEX (CRASSIS)                   |       |        |              |
|--------|------------|------------------------------------------------------------------------------|-------|--------|---------------------------------------------|-------|--------|--------------|
| LO.NO  | SEC.NO     | SECTION NAME                                                                 | LO.NO | SEC.ND | SECTION NAME                                | LO.ND | SEC.NO | SECTION NAME |
| 5-C03  | 2505       | REAR PROPELLER SHAFT                                                         | 5-008 | 4160   | ACCELERATOR CONTROL SYSTEM                  |       |        |              |
| 2-003  | 2550       | REAR DRIVE SHAFT                                                             | 2~008 | 4200   | FUEL TANK                                   |       |        | •            |
| 2-E03  | 2600       | REAR AXLE                                                                    | 2~608 | 4210   | FUEL LID OPENER                             |       |        |              |
| 2-G03  | 2610       | REAR BRAKE MECHANISMS                                                        | 2-H08 | 4300   | CLUTCH & BRAKE PEDALS (MANUAL TRANSMISSION) |       |        |              |
| 2-J03  | 2710       | REAR DIFFERENTIALS<br>(NORMAL DIFF.)                                         | 2-K08 | 4300A  | BRAKE PEDALS (AUTOMATIC TRANSM              | 1     |        |              |
| 2-N03  | 2710 A     | REAR DIFFERENTIALS<br>(LIMITED SLIP DIFF.)                                   | 2-MD8 | 4340   | BRAKE MASTER CYLINDER & POWER<br>BRAKE      |       |        |              |
| 2-F04  | 2800       | REAR SUSPENSION MECHANISMS                                                   |       |        | (W/O TURBO)                                 |       |        |              |
| 2-604  | 2801       | REAR SPRING & DAMPER                                                         | 2-009 | 4340 A | BRAKE MASTER CYLINDER & POWER<br>BRAKE      |       |        |              |
| 2-H04  | 2810       | REAR STABILIZER                                                              |       |        | (TURBO)                                     |       |        |              |
| 2-104  | 2830       | REAR LOWER ARMS & SUB FRAME                                                  | 2-E09 | 4360   | BRAKE PIPINGS<br>(W/O TURBO)                |       |        |              |
| 2-K04  | 3200       | STEERING WHEEL<br>(W/O AIR BAG)                                              | 2-G09 | 4360 A | BRAKE PIPINGS                               |       |        |              |
| 2-M04  | 3200 A     | STEERING WHEEL<br>(W/ AIR BAG)                                               | 2-109 | 4370   | ANTILOCK BRAKE SYSTEM                       |       |        |              |
| 2-N04  | 3210       | STEERING COLUMN & SHAFTS                                                     | 2-M09 | 4400   | PARKING BRAKE SYSTEM                        |       |        |              |
| 2-005  | 2-005 3220 | STEERING GEAR<br>(W/ POWER STEERING:ENGINE REVO<br>LUTION PER MINUTE SENSOR) | 2-010 | 4500   | FUEL PIPINGS                                |       |        |              |
| 1      |            |                                                                              | 2-610 | 4600   | CHANGE CONTROL SYSTEM                       |       | 1      |              |
| 2-G05  | 3220 A     | STEERING GEAR<br>(W/ POWER STEERING:VELOCITY SE<br>NSOR)                     |       |        |                                             |       |        |              |
| 2-J05  | 3240       | POWER STEERING SYSTEM                                                        |       |        |                                             |       |        |              |
| 2-M05  | 3300       | FRONT AXLE                                                                   |       |        |                                             |       | r      |              |
| 2-006  | 3310       | FRONT BRAKE MECHANISMS                                                       |       |        | -<br>-<br>-                                 |       |        |              |
| 2-606  | 3400       | FRONT SUSPENSION MECHANISMS                                                  |       |        |                                             | 1     | ł      |              |
| 2-10-  | 3401       | FRONT SPRING & DAMPER                                                        | 1     |        |                                             | 1     | •      |              |
| 2-J06  | 3410       | CROSSNEMBER & STABILIZER                                                     | 1     |        |                                             |       |        |              |
| 2-K06  | 3700       | TIRES & JACK                                                                 |       |        |                                             |       |        |              |
| 2 ·C07 | 3900       | ENGINE & T/MISSION MOUNTINGS<br>(MT)                                         |       |        |                                             |       |        |              |
| 2-007  | 3900A      | ENGINE & T/MISSION MOUNTINGS<br>(AT)                                         |       |        |                                             |       |        |              |
| 2-E07  | 4000       | EXHAUST SYSTEM<br>(W/O TURBO)                                                |       |        |                                             |       |        |              |
| 2-107  | 4000 A     | EXHAUST SYSTEM<br>(TURBO)                                                    | ļ     |        |                                             |       |        |              |
| 2-107  | 4140       | CLUTCH RELEASE & MASTER CYLIND<br>ERS (MANUAL TRANSMISSION)                  |       |        |                                             |       |        |              |
| 2-N07  | 4145       | CLUTCH PIPINGS (MANUAL TRANSMI<br>SSION)                                     | -     |        |                                             |       |        |              |
|        | :          |                                                                              |       |        |                                             | 1     | 1      |              |