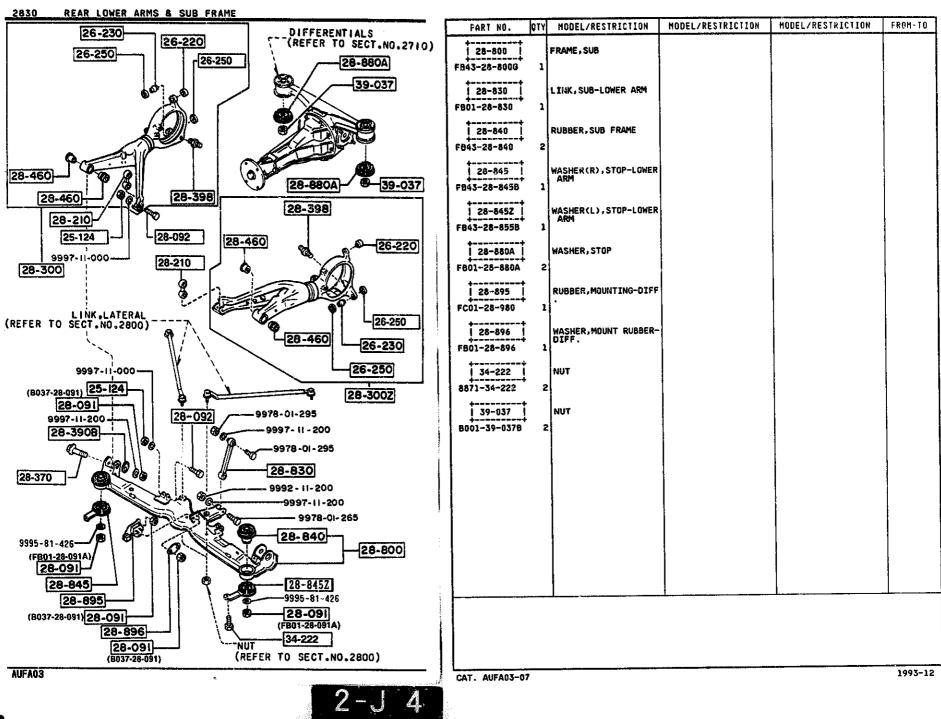

SECTION NAME INDEX (ENGINE)

1

|        |            |                                                                              |       | 360    | TION NAME INDEX (CRASSIS)                   |       |        |              |
|--------|------------|------------------------------------------------------------------------------|-------|--------|---------------------------------------------|-------|--------|--------------|
| LO.NO  | SEC.NO     | SECTION NAME                                                                 | LO.NO | SEC.ND | SECTION NAME                                | LO.ND | SEC.NO | SECTION NAME |
| 5-C03  | 2505       | REAR PROPELLER SHAFT                                                         | 5-008 | 4160   | ACCELERATOR CONTROL SYSTEM                  |       |        |              |
| 2-003  | 2550       | REAR DRIVE SHAFT                                                             | 2~008 | 4200   | FUEL TANK                                   |       |        | •            |
| 2-E03  | 2600       | REAR AXLE                                                                    | 2~608 | 4210   | FUEL LID OPENER                             |       |        |              |
| 2-G03  | 2610       | REAR BRAKE MECHANISMS                                                        | 2-H08 | 4300   | CLUTCH & BRAKE PEDALS (MANUAL TRANSMISSION) |       |        |              |
| 2-J03  | 2710       | REAR DIFFERENTIALS<br>(NORMAL DIFF.)                                         | 2-K08 | 4300A  | BRAKE PEDALS (AUTOMATIC TRANSM              | 1     |        |              |
| 2-N03  | 2710 A     | REAR DIFFERENTIALS<br>(LIMITED SLIP DIFF.)                                   | 2-MD8 | 4340   | BRAKE MASTER CYLINDER & POWER<br>BRAKE      |       |        |              |
| 2-F04  | 2800       | REAR SUSPENSION MECHANISMS                                                   |       |        | (W/O TURBO)                                 |       |        |              |
| 2-604  | 2801       | REAR SPRING & DAMPER                                                         | 2-009 | 4340 A | BRAKE MASTER CYLINDER & POWER<br>BRAKE      |       |        |              |
| 2-H04  | 2810       | REAR STABILIZER                                                              |       |        | (TURBO)                                     |       |        |              |
| 2-104  | 2830       | REAR LOWER ARMS & SUB FRAME                                                  | 2-E09 | 4360   | BRAKE PIPINGS<br>(W/O TURBO)                |       |        |              |
| 2-K04  | 3200       | STEERING WHEEL<br>(W/O AIR BAG)                                              | 2-G09 | 4360 A | BRAKE PIPINGS                               |       |        |              |
| 2-M04  | 3200 A     | STEERING WHEEL<br>(W/ AIR BAG)                                               | 2-109 | 4370   | ANTILOCK BRAKE SYSTEM                       |       |        |              |
| 2-N04  | 3210       | STEERING COLUMN & SHAFTS                                                     | 2-M09 | 4400   | PARKING BRAKE SYSTEM                        |       |        |              |
| 2-005  | 2-005 3220 | STEERING GEAR<br>(W/ POWER STEERING:ENGINE REVO<br>LUTION PER MINUTE SENSOR) | 2-010 | 4500   | FUEL PIPINGS                                |       |        |              |
| 1      |            |                                                                              | 2-610 | 4600   | CHANGE CONTROL SYSTEM                       |       | 1      |              |
| 2-G05  | 3220 A     | STEERING GEAR<br>(W/ POWER STEERING:VELOCITY SE<br>NSOR)                     |       |        |                                             |       |        |              |
| 2-J05  | 3240       | POWER STEERING SYSTEM                                                        |       |        |                                             |       |        |              |
| 2-M05  | 3300       | FRONT AXLE                                                                   |       |        |                                             |       | r      |              |
| 2-006  | 3310       | FRONT BRAKE MECHANISMS                                                       |       |        | -<br>-<br>-                                 |       |        |              |
| 2-606  | 3400       | FRONT SUSPENSION MECHANISMS                                                  |       |        |                                             | 1     | ł      |              |
| 2-10-  | 3401       | FRONT SPRING & DAMPER                                                        | 1     |        |                                             | 1     | •      |              |
| 2-J06  | 3410       | CROSSNEMBER & STABILIZER                                                     | 1     |        |                                             |       |        |              |
| 2-K06  | 3700       | TIRES & JACK                                                                 |       |        |                                             |       |        |              |
| 2 ·C07 | 3900       | ENGINE & T/MISSION MOUNTINGS<br>(MT)                                         |       |        |                                             |       |        |              |
| 2-007  | 3900A      | ENGINE & T/MISSION MOUNTINGS<br>(AT)                                         |       |        |                                             |       |        |              |
| 2-E07  | 4000       | EXHAUST SYSTEM<br>(W/O TURBO)                                                |       |        |                                             |       |        |              |
| 2-107  | 4000 A     | EXHAUST SYSTEM<br>(TURBO)                                                    | ļ     |        |                                             |       |        |              |
| 2-107  | 4140       | CLUTCH RELEASE & MASTER CYLIND<br>ERS (MANUAL TRANSMISSION)                  |       |        |                                             |       |        |              |
| 2-N07  | 4145       | CLUTCH PIPINGS (MANUAL TRANSMI<br>SSION)                                     | -     |        |                                             |       |        |              |
|        | :          |                                                                              |       |        |                                             | 1     | 1      |              |