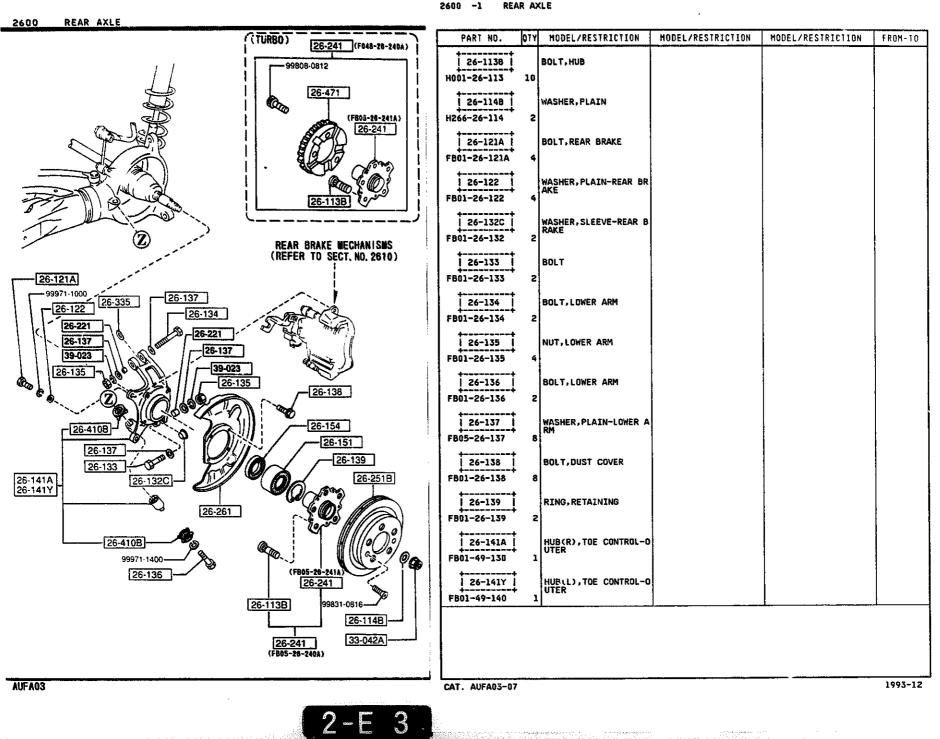

SECTION NAME INDEX (ENGINE)

1

|        |            |                                                                              |       | 360    | TION NAME INDEX (CRASSIS)                   |       |        |              |
|--------|------------|------------------------------------------------------------------------------|-------|--------|---------------------------------------------|-------|--------|--------------|
| LO.NO  | SEC.NO     | SECTION NAME                                                                 | LO.NO | SEC.ND | SECTION NAME                                | LO.ND | SEC.NO | SECTION NAME |
| 5-C03  | 2505       | REAR PROPELLER SHAFT                                                         | 5-008 | 4160   | ACCELERATOR CONTROL SYSTEM                  |       |        |              |
| 2-003  | 2550       | REAR DRIVE SHAFT                                                             | 2~008 | 4200   | FUEL TANK                                   |       |        | •            |
| 2-E03  | 2600       | REAR AXLE                                                                    | 2~608 | 4210   | FUEL LID OPENER                             |       |        |              |
| 2-G03  | 2610       | REAR BRAKE MECHANISMS                                                        | 2-H08 | 4300   | CLUTCH & BRAKE PEDALS (MANUAL TRANSMISSION) |       |        |              |
| 2-J03  | 2710       | REAR DIFFERENTIALS<br>(NORMAL DIFF.)                                         | 2-K08 | 4300A  | BRAKE PEDALS (AUTOMATIC TRANSM              | 1     |        |              |
| 2-N03  | 2710 A     | REAR DIFFERENTIALS<br>(LIMITED SLIP DIFF.)                                   | 2-MD8 | 4340   | BRAKE MASTER CYLINDER & POWER<br>BRAKE      |       |        |              |
| 2-F04  | 2800       | REAR SUSPENSION MECHANISMS                                                   |       |        | (W/O TURBO)                                 |       |        |              |
| 2-604  | 2801       | REAR SPRING & DAMPER                                                         | 2-009 | 4340 A | BRAKE MASTER CYLINDER & POWER<br>BRAKE      |       |        |              |
| 2-H04  | 2810       | REAR STABILIZER                                                              |       |        | (TURBO)                                     |       |        |              |
| 2-104  | 2830       | REAR LOWER ARMS & SUB FRAME                                                  | 2-E09 | 4360   | BRAKE PIPINGS<br>(W/O TURBO)                |       |        |              |
| 2-K04  | 3200       | STEERING WHEEL<br>(W/O AIR BAG)                                              | 2-G09 | 4360 A | BRAKE PIPINGS                               |       |        |              |
| 2-M04  | 3200 A     | STEERING WHEEL<br>(W/ AIR BAG)                                               | 2-109 | 4370   | ANTILOCK BRAKE SYSTEM                       |       |        |              |
| 2-N04  | 3210       | STEERING COLUMN & SHAFTS                                                     | 2-M09 | 4400   | PARKING BRAKE SYSTEM                        |       |        |              |
| 2-005  | 2-005 3220 | STEERING GEAR<br>(W/ POWER STEERING:ENGINE REVO<br>LUTION PER MINUTE SENSOR) | 2-010 | 4500   | FUEL PIPINGS                                |       |        |              |
| 1      |            |                                                                              | 2-610 | 4600   | CHANGE CONTROL SYSTEM                       |       | 1      |              |
| 2-G05  | 3220 A     | STEERING GEAR<br>(W/ POWER STEERING:VELOCITY SE<br>NSOR)                     |       |        |                                             |       |        |              |
| 2-J05  | 3240       | POWER STEERING SYSTEM                                                        |       |        |                                             |       |        |              |
| 2-M05  | 3300       | FRONT AXLE                                                                   |       |        |                                             |       | r      |              |
| 2-006  | 3310       | FRONT BRAKE MECHANISMS                                                       |       |        | -<br>-<br>-                                 |       |        |              |
| 2-606  | 3400       | FRONT SUSPENSION MECHANISMS                                                  |       |        |                                             | 1     | ł      |              |
| 2-10-  | 3401       | FRONT SPRING & DAMPER                                                        | 1     |        |                                             | 1     | •      |              |
| 2-J06  | 3410       | CROSSNEMBER & STABILIZER                                                     | 1     |        |                                             |       |        |              |
| 2-K06  | 3700       | TIRES & JACK                                                                 |       |        |                                             |       |        |              |
| 2 ·C07 | 3900       | ENGINE & T/MISSION MOUNTINGS<br>(MT)                                         |       |        |                                             |       |        |              |
| 2-007  | 3900A      | ENGINE & T/MISSION MOUNTINGS<br>(AT)                                         |       |        |                                             |       |        |              |
| 2-E07  | 4000       | EXHAUST SYSTEM<br>(W/O TURBO)                                                |       |        |                                             |       |        |              |
| 2-107  | 4000 A     | EXHAUST SYSTEM<br>(TURBO)                                                    | ļ     |        |                                             |       |        |              |
| 2-107  | 4140       | CLUTCH RELEASE & MASTER CYLIND<br>ERS (MANUAL TRANSMISSION)                  |       |        |                                             |       |        |              |
| 2-N07  | 4145       | CLUTCH PIPINGS (MANUAL TRANSMI<br>SSION)                                     | -     |        |                                             |       |        |              |
|        | :          |                                                                              |       |        |                                             | 1     | 1      |              |