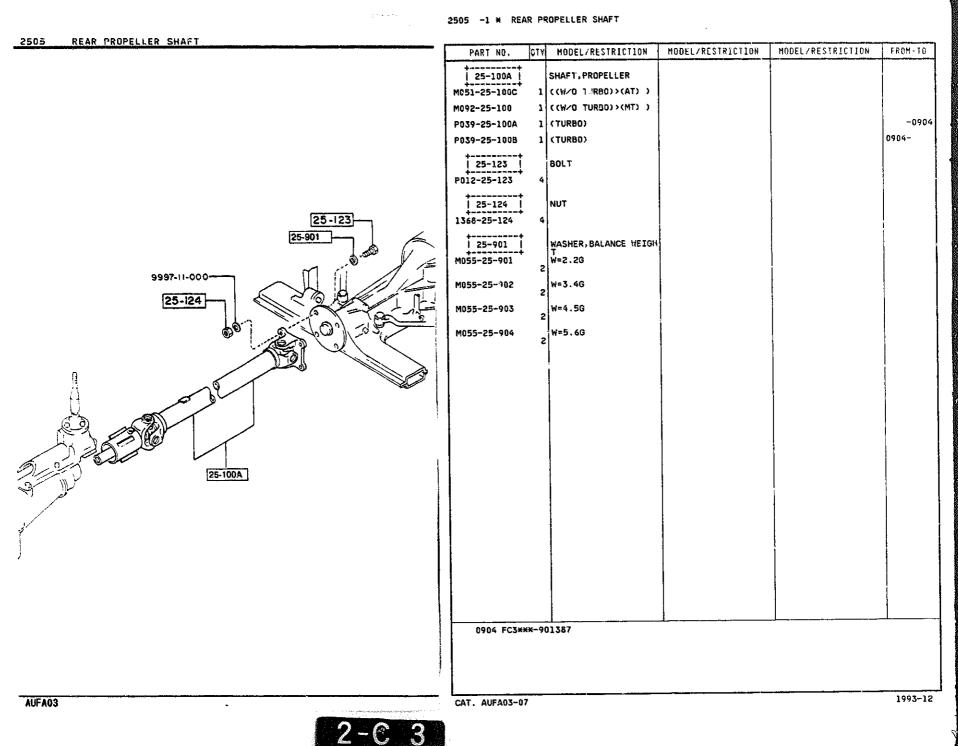

SECTION NAME INDEX (ENGINE)

1

|        |            |                                                                              |       | 360    | TION NAME INDEX (CRASSIS)                   |       |        |              |
|--------|------------|------------------------------------------------------------------------------|-------|--------|---------------------------------------------|-------|--------|--------------|
| LO.NO  | SEC.NO     | SECTION NAME                                                                 | LO.NO | SEC.ND | SECTION NAME                                | LO.ND | SEC.NO | SECTION NAME |
| 5-C03  | 2505       | REAR PROPELLER SHAFT                                                         | 5-008 | 4160   | ACCELERATOR CONTROL SYSTEM                  |       |        |              |
| 2-003  | 2550       | REAR DRIVE SHAFT                                                             | 2~008 | 4200   | FUEL TANK                                   |       |        | •            |
| 2-E03  | 2600       | REAR AXLE                                                                    | 2~608 | 4210   | FUEL LID OPENER                             |       |        |              |
| 2-G03  | 2610       | REAR BRAKE MECHANISMS                                                        | 2-H08 | 4300   | CLUTCH & BRAKE PEDALS (MANUAL TRANSMISSION) |       |        |              |
| 2-J03  | 2710       | REAR DIFFERENTIALS<br>(NORMAL DIFF.)                                         | 2-K08 | 4300A  | BRAKE PEDALS (AUTOMATIC TRANSM              | 1     |        |              |
| 2-N03  | 2710 A     | REAR DIFFERENTIALS<br>(LIMITED SLIP DIFF.)                                   | 2-MD8 | 4340   | BRAKE MASTER CYLINDER & POWER<br>BRAKE      |       |        |              |
| 2-F04  | 2800       | REAR SUSPENSION MECHANISMS                                                   |       |        | (W/O TURBO)                                 |       |        |              |
| 2-604  | 2801       | REAR SPRING & DAMPER                                                         | 2-009 | 4340 A | BRAKE MASTER CYLINDER & POWER<br>BRAKE      |       |        |              |
| 2-H04  | 2810       | REAR STABILIZER                                                              |       |        | (TURBO)                                     |       |        |              |
| 2-104  | 2830       | REAR LOWER ARMS & SUB FRAME                                                  | 2-E09 | 4360   | BRAKE PIPINGS<br>(W/O TURBO)                |       |        |              |
| 2-K04  | 3200       | STEERING WHEEL<br>(W/O AIR BAG)                                              | 2-G09 | 4360 A | BRAKE PIPINGS                               |       |        |              |
| 2-M04  | 3200 A     | STEERING WHEEL<br>(W/ AIR BAG)                                               | 2-109 | 4370   | ANTILOCK BRAKE SYSTEM                       |       |        |              |
| 2-N04  | 3210       | STEERING COLUMN & SHAFTS                                                     | 2-M09 | 4400   | PARKING BRAKE SYSTEM                        |       |        |              |
| 2-005  | 2-005 3220 | STEERING GEAR<br>(W/ POWER STEERING:ENGINE REVO<br>LUTION PER MINUTE SENSOR) | 2-010 | 4500   | FUEL PIPINGS                                |       |        |              |
| 1      |            |                                                                              | 2-610 | 4600   | CHANGE CONTROL SYSTEM                       |       | 1      |              |
| 2-G05  | 3220 A     | STEERING GEAR<br>(W/ POWER STEERING:VELOCITY SE<br>NSOR)                     |       |        |                                             |       |        |              |
| 2-J05  | 3240       | POWER STEERING SYSTEM                                                        |       |        |                                             |       |        |              |
| 2-M05  | 3300       | FRONT AXLE                                                                   |       |        |                                             |       | r      |              |
| 2-006  | 3310       | FRONT BRAKE MECHANISMS                                                       |       |        | -<br>-<br>-                                 |       |        |              |
| 2-606  | 3400       | FRONT SUSPENSION MECHANISMS                                                  |       |        |                                             | 1     | ł      |              |
| 2-10-  | 3401       | FRONT SPRING & DAMPER                                                        | 1     |        |                                             | 1     | •      |              |
| 2-J06  | 3410       | CROSSNEMBER & STABILIZER                                                     | 1     |        |                                             |       |        |              |
| 2-K06  | 3700       | TIRES & JACK                                                                 |       |        |                                             |       |        |              |
| 2 ·C07 | 3900       | ENGINE & T/MISSION MOUNTINGS<br>(MT)                                         |       |        |                                             |       |        |              |
| 2-007  | 3900A      | ENGINE & T/MISSION MOUNTINGS<br>(AT)                                         |       |        |                                             |       |        |              |
| 2-E07  | 4000       | EXHAUST SYSTEM<br>(W/O TURBO)                                                |       |        |                                             |       |        |              |
| 2-107  | 4000 A     | EXHAUST SYSTEM<br>(TURBO)                                                    | ļ     |        |                                             |       |        |              |
| 2-107  | 4140       | CLUTCH RELEASE & MASTER CYLIND<br>ERS (MANUAL TRANSMISSION)                  |       |        |                                             |       |        |              |
| 2-N07  | 4145       | CLUTCH PIPINGS (MANUAL TRANSMI<br>SSION)                                     | -     |        |                                             |       |        |              |
|        | :          |                                                                              |       |        |                                             | 1     | 1      |              |