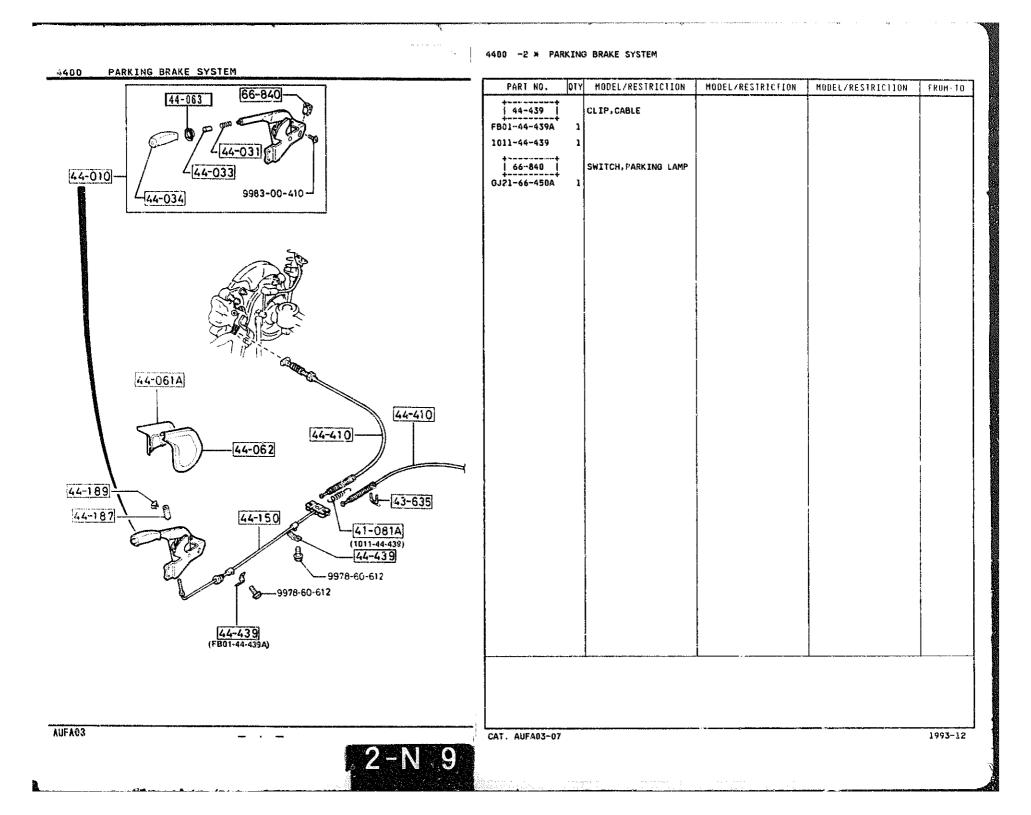

SECTION NAME INDEX (ENGINE)

1

|        |            |                                                                              |       | 360    | TION NAME INDEX (CRASSIS)                   |       |        |              |
|--------|------------|------------------------------------------------------------------------------|-------|--------|---------------------------------------------|-------|--------|--------------|
| LO.NO  | SEC.NO     | SECTION NAME                                                                 | LO.NO | SEC.ND | SECTION NAME                                | LO.ND | SEC.NO | SECTION NAME |
| 5-C03  | 2505       | REAR PROPELLER SHAFT                                                         | 5-008 | 4160   | ACCELERATOR CONTROL SYSTEM                  |       |        |              |
| 2-003  | 2550       | REAR DRIVE SHAFT                                                             | 2~008 | 4200   | FUEL TANK                                   |       |        | •            |
| 2-E03  | 2600       | REAR AXLE                                                                    | 2~608 | 4210   | FUEL LID OPENER                             |       |        |              |
| 2-G03  | 2610       | REAR BRAKE MECHANISMS                                                        | 2-H08 | 4300   | CLUTCH & BRAKE PEDALS (MANUAL TRANSMISSION) |       |        |              |
| 2-J03  | 2710       | REAR DIFFERENTIALS<br>(NORMAL DIFF.)                                         | 2-K08 | 4300A  | BRAKE PEDALS (AUTOMATIC TRANSM              | 1     |        |              |
| 2-N03  | 2710 A     | REAR DIFFERENTIALS<br>(LIMITED SLIP DIFF.)                                   | 2-MD8 | 4340   | BRAKE MASTER CYLINDER & POWER<br>BRAKE      |       |        |              |
| 2-F04  | 2800       | REAR SUSPENSION MECHANISMS                                                   |       |        | (W/O TURBO)                                 |       |        |              |
| 2-604  | 2801       | REAR SPRING & DAMPER                                                         | 2-009 | 4340 A | BRAKE MASTER CYLINDER & POWER<br>BRAKE      |       |        |              |
| 2-H04  | 2810       | REAR STABILIZER                                                              |       |        | (TURBO)                                     |       |        |              |
| 2-104  | 2830       | REAR LOWER ARMS & SUB FRAME                                                  | 2-E09 | 4360   | BRAKE PIPINGS<br>(W/O TURBO)                |       |        |              |
| 2-K04  | 3200       | STEERING WHEEL<br>(W/O AIR BAG)                                              | 2-G09 | 4360 A | BRAKE PIPINGS                               |       |        |              |
| 2-M04  | 3200 A     | STEERING WHEEL<br>(W/ AIR BAG)                                               | 2-109 | 4370   | ANTILOCK BRAKE SYSTEM                       |       |        |              |
| 2-N04  | 3210       | STEERING COLUMN & SHAFTS                                                     | 2-M09 | 4400   | PARKING BRAKE SYSTEM                        |       |        |              |
| 2-005  | 2-005 3220 | STEERING GEAR<br>(W/ POWER STEERING:ENGINE REVO<br>LUTION PER MINUTE SENSOR) | 2-010 | 4500   | FUEL PIPINGS                                |       |        |              |
| 1      |            |                                                                              | 2-610 | 4600   | CHANGE CONTROL SYSTEM                       |       | 1      |              |
| 2-G05  | 3220 A     | STEERING GEAR<br>(W/ POWER STEERING:VELOCITY SE<br>NSOR)                     |       |        |                                             |       |        |              |
| 2-J05  | 3240       | POWER STEERING SYSTEM                                                        |       |        |                                             |       |        |              |
| 2-M05  | 3300       | FRONT AXLE                                                                   |       |        |                                             |       | r      |              |
| 2-006  | 3310       | FRONT BRAKE MECHANISMS                                                       |       |        | -<br>-<br>-                                 |       |        |              |
| 2-606  | 3400       | FRONT SUSPENSION MECHANISMS                                                  |       |        |                                             | 1     | ł      |              |
| 2-10-  | 3401       | FRONT SPRING & DAMPER                                                        | 1     |        |                                             | 1     | •      |              |
| 2-J06  | 3410       | CROSSNEMBER & STABILIZER                                                     | 1     |        |                                             |       |        |              |
| 2-K06  | 3700       | TIRES & JACK                                                                 |       |        |                                             |       |        |              |
| 2 ·C07 | 3900       | ENGINE & T/MISSION MOUNTINGS<br>(MT)                                         |       |        |                                             |       |        |              |
| 2-007  | 3900A      | ENGINE & T/MISSION MOUNTINGS<br>(AT)                                         |       |        |                                             |       |        |              |
| 2-E07  | 4000       | EXHAUST SYSTEM<br>(W/O TURBO)                                                |       |        |                                             |       |        |              |
| 2-107  | 4000 A     | EXHAUST SYSTEM<br>(TURBO)                                                    | ļ     |        |                                             |       |        |              |
| 2-107  | 4140       | CLUTCH RELEASE & MASTER CYLIND<br>ERS (MANUAL TRANSMISSION)                  |       |        |                                             |       |        |              |
| 2-N07  | 4145       | CLUTCH PIPINGS (MANUAL TRANSMI<br>SSION)                                     | -     |        |                                             |       |        |              |
|        | :          |                                                                              |       |        |                                             | 1     | 1      |              |