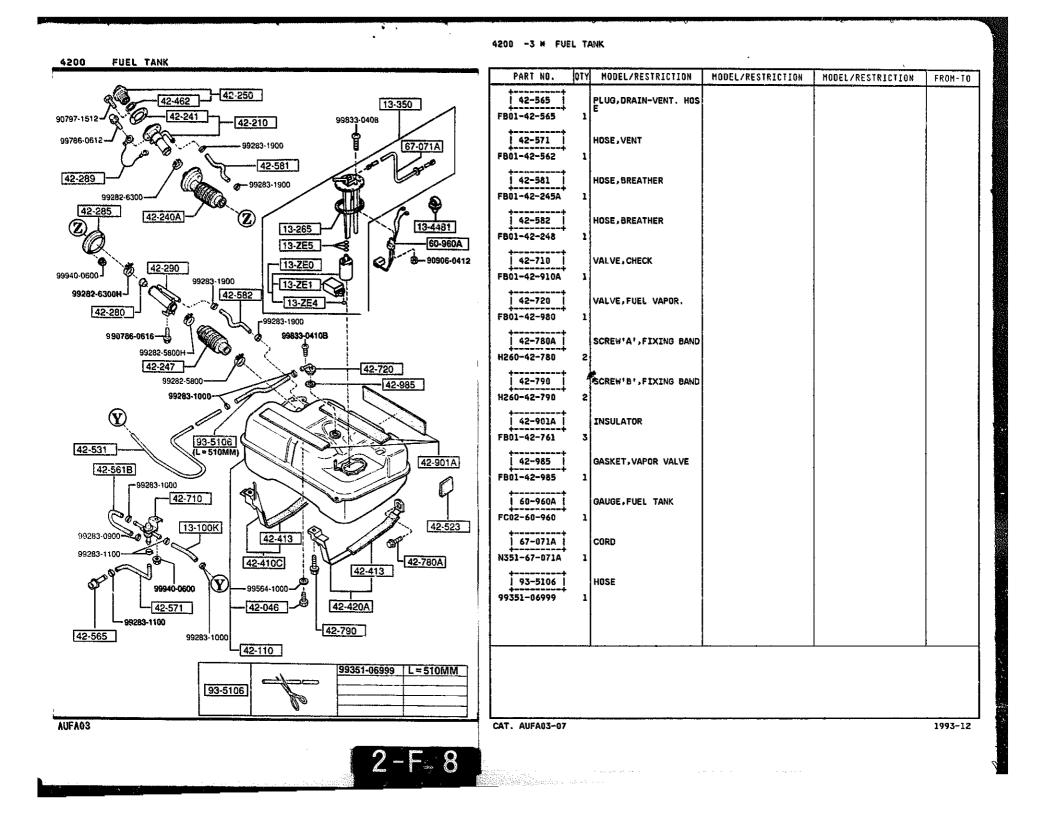

SECTION NAME INDEX (ENGINE)

1

|        |            |                                                                              |       | 360    | TION NAME INDEX (CRASSIS)                   |       |        |              |
|--------|------------|------------------------------------------------------------------------------|-------|--------|---------------------------------------------|-------|--------|--------------|
| LO.NO  | SEC.NO     | SECTION NAME                                                                 | LO.NO | SEC.ND | SECTION NAME                                | LO.ND | SEC.NO | SECTION NAME |
| 5-C03  | 2505       | REAR PROPELLER SHAFT                                                         | 5-008 | 4160   | ACCELERATOR CONTROL SYSTEM                  |       |        |              |
| 2-003  | 2550       | REAR DRIVE SHAFT                                                             | 2~008 | 4200   | FUEL TANK                                   |       |        | •            |
| 2-E03  | 2600       | REAR AXLE                                                                    | 2~608 | 4210   | FUEL LID OPENER                             |       |        |              |
| 2-G03  | 2610       | REAR BRAKE MECHANISMS                                                        | 2-H08 | 4300   | CLUTCH & BRAKE PEDALS (MANUAL TRANSMISSION) |       |        |              |
| 2-J03  | 2710       | REAR DIFFERENTIALS<br>(NORMAL DIFF.)                                         | 2-K08 | 4300A  | BRAKE PEDALS (AUTOMATIC TRANSM              | 1     |        |              |
| 2-N03  | 2710 A     | REAR DIFFERENTIALS<br>(LIMITED SLIP DIFF.)                                   | 2-MD8 | 4340   | BRAKE MASTER CYLINDER & POWER<br>BRAKE      |       |        |              |
| 2-F04  | 2800       | REAR SUSPENSION MECHANISMS                                                   |       |        | (W/O TURBO)                                 |       |        |              |
| 2-604  | 2801       | REAR SPRING & DAMPER                                                         | 2-009 | 4340 A | BRAKE MASTER CYLINDER & POWER<br>BRAKE      |       |        |              |
| 2-H04  | 2810       | REAR STABILIZER                                                              |       |        | (TURBO)                                     |       |        |              |
| 2-104  | 2830       | REAR LOWER ARMS & SUB FRAME                                                  | 2-E09 | 4360   | BRAKE PIPINGS<br>(W/O TURBO)                |       |        |              |
| 2-K04  | 3200       | STEERING WHEEL<br>(W/O AIR BAG)                                              | 2-G09 | 4360 A | BRAKE PIPINGS                               |       |        |              |
| 2-M04  | 3200 A     | STEERING WHEEL<br>(W/ AIR BAG)                                               | 2-109 | 4370   | ANTILOCK BRAKE SYSTEM                       |       |        |              |
| 2-N04  | 3210       | STEERING COLUMN & SHAFTS                                                     | 2-M09 | 4400   | PARKING BRAKE SYSTEM                        |       |        |              |
| 2-005  | 2-005 3220 | STEERING GEAR<br>(W/ POWER STEERING:ENGINE REVO<br>LUTION PER MINUTE SENSOR) | 2-010 | 4500   | FUEL PIPINGS                                |       |        |              |
| 1      |            |                                                                              | 2-610 | 4600   | CHANGE CONTROL SYSTEM                       |       | 1      |              |
| 2-G05  | 3220 A     | STEERING GEAR<br>(W/ POWER STEERING:VELOCITY SE<br>NSOR)                     |       |        |                                             |       |        |              |
| 2-J05  | 3240       | POWER STEERING SYSTEM                                                        |       |        |                                             |       |        |              |
| 2-M05  | 3300       | FRONT AXLE                                                                   |       |        |                                             |       | r      |              |
| 2-006  | 3310       | FRONT BRAKE MECHANISMS                                                       |       |        | -<br>-<br>-                                 |       |        |              |
| 2-606  | 3400       | FRONT SUSPENSION MECHANISMS                                                  |       |        |                                             | 1     | ł      |              |
| 2-10-  | 3401       | FRONT SPRING & DAMPER                                                        | 1     |        |                                             | 1     | •      |              |
| 2-J06  | 3410       | CROSSNEMBER & STABILIZER                                                     | 1     |        |                                             |       |        |              |
| 2-K06  | 3700       | TIRES & JACK                                                                 |       |        |                                             |       |        |              |
| 2 ·C07 | 3900       | ENGINE & T/MISSION MOUNTINGS<br>(MT)                                         |       |        |                                             |       |        |              |
| 2-007  | 3900A      | ENGINE & T/MISSION MOUNTINGS<br>(AT)                                         |       |        |                                             |       |        |              |
| 2-E07  | 4000       | EXHAUST SYSTEM<br>(W/O TURBO)                                                |       |        |                                             |       |        |              |
| 2-107  | 4000 A     | EXHAUST SYSTEM<br>(TURBO)                                                    | ļ     |        |                                             |       |        |              |
| 2-107  | 4140       | CLUTCH RELEASE & MASTER CYLIND<br>ERS (MANUAL TRANSMISSION)                  |       |        |                                             |       |        |              |
| 2-N07  | 4145       | CLUTCH PIPINGS (MANUAL TRANSMI<br>SSION)                                     | -     |        |                                             |       |        |              |
|        | :          |                                                                              |       |        |                                             | 1     | 1      |              |