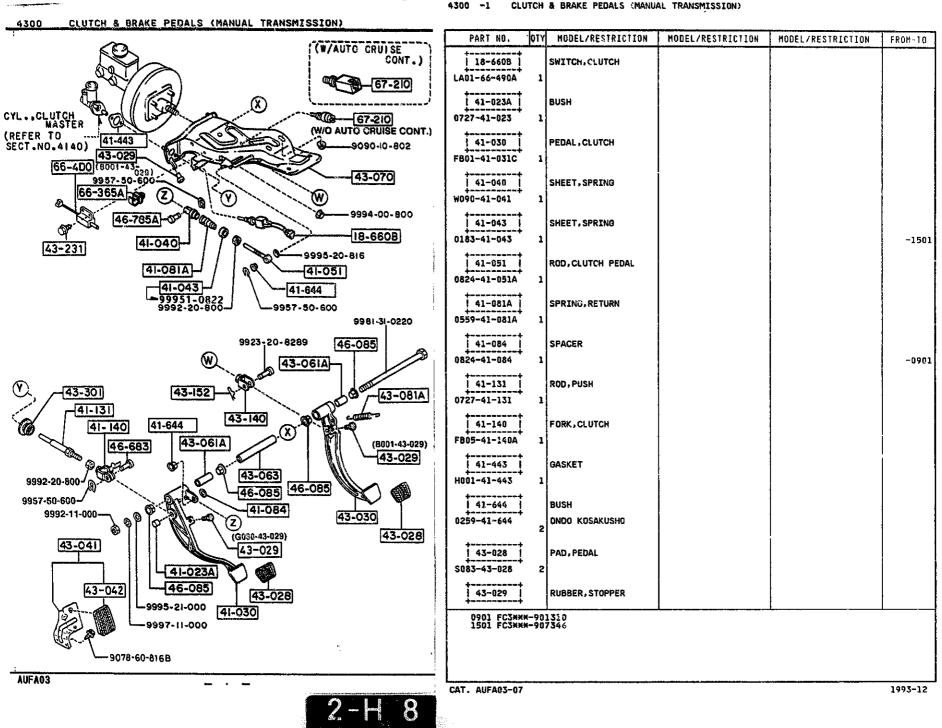

SECTION NAME INDEX (ENGINE)

1

|        |            |                                                                              |       | 360    | TION NAME INDEX (CRASSIS)                   |       |        |              |
|--------|------------|------------------------------------------------------------------------------|-------|--------|---------------------------------------------|-------|--------|--------------|
| LO.NO  | SEC.NO     | SECTION NAME                                                                 | LO.NO | SEC.ND | SECTION NAME                                | LO.ND | SEC.NO | SECTION NAME |
| 5-C03  | 2505       | REAR PROPELLER SHAFT                                                         | 5-008 | 4160   | ACCELERATOR CONTROL SYSTEM                  |       |        |              |
| 2-003  | 2550       | REAR DRIVE SHAFT                                                             | 2~008 | 4200   | FUEL TANK                                   |       |        | •            |
| 2-E03  | 2600       | REAR AXLE                                                                    | 2~608 | 4210   | FUEL LID OPENER                             |       |        |              |
| 2-G03  | 2610       | REAR BRAKE MECHANISMS                                                        | 2-H08 | 4300   | CLUTCH & BRAKE PEDALS (MANUAL TRANSMISSION) |       |        |              |
| 2-J03  | 2710       | REAR DIFFERENTIALS<br>(NORMAL DIFF.)                                         | 2-K08 | 4300A  | BRAKE PEDALS (AUTOMATIC TRANSM              | 1     |        |              |
| 2-N03  | 2710 A     | REAR DIFFERENTIALS<br>(LIMITED SLIP DIFF.)                                   | 2-MD8 | 4340   | BRAKE MASTER CYLINDER & POWER<br>BRAKE      |       |        |              |
| 2-F04  | 2800       | REAR SUSPENSION MECHANISMS                                                   |       |        | (W/O TURBO)                                 |       |        |              |
| 2-604  | 2801       | REAR SPRING & DAMPER                                                         | 2-009 | 4340 A | BRAKE MASTER CYLINDER & POWER<br>BRAKE      |       |        |              |
| 2-H04  | 2810       | REAR STABILIZER                                                              |       |        | (TURBO)                                     |       |        |              |
| 2-104  | 2830       | REAR LOWER ARMS & SUB FRAME                                                  | 2-E09 | 4360   | BRAKE PIPINGS<br>(W/O TURBO)                |       |        |              |
| 2-K04  | 3200       | STEERING WHEEL<br>(W/O AIR BAG)                                              | 2-G09 | 4360 A | BRAKE PIPINGS                               |       |        |              |
| 2-M04  | 3200 A     | STEERING WHEEL<br>(W/ AIR BAG)                                               | 2-109 | 4370   | ANTILOCK BRAKE SYSTEM                       |       |        |              |
| 2-N04  | 3210       | STEERING COLUMN & SHAFTS                                                     | 2-M09 | 4400   | PARKING BRAKE SYSTEM                        |       |        |              |
| 2-005  | 2-005 3220 | STEERING GEAR<br>(W/ POWER STEERING:ENGINE REVO<br>LUTION PER MINUTE SENSOR) | 2-010 | 4500   | FUEL PIPINGS                                |       |        |              |
| 1      |            |                                                                              | 2-610 | 4600   | CHANGE CONTROL SYSTEM                       |       | 1      |              |
| 2-G05  | 3220 A     | STEERING GEAR<br>(W/ POWER STEERING:VELOCITY SE<br>NSOR)                     |       |        |                                             |       |        |              |
| 2-J05  | 3240       | POWER STEERING SYSTEM                                                        |       |        |                                             |       |        |              |
| 2-M05  | 3300       | FRONT AXLE                                                                   |       |        |                                             |       | r      |              |
| 2-006  | 3310       | FRONT BRAKE MECHANISMS                                                       |       |        | -<br>-<br>-                                 |       |        |              |
| 2-606  | 3400       | FRONT SUSPENSION MECHANISMS                                                  |       |        |                                             | 1     | ł      |              |
| 2-10-  | 3401       | FRONT SPRING & DAMPER                                                        | 1     |        |                                             | 1     | •      |              |
| 2-J06  | 3410       | CROSSNEMBER & STABILIZER                                                     | 1     |        |                                             |       |        |              |
| 2-K06  | 3700       | TIRES & JACK                                                                 |       |        |                                             |       |        |              |
| 2 ·C07 | 3900       | ENGINE & T/MISSION MOUNTINGS<br>(MT)                                         |       |        |                                             |       |        |              |
| 2-007  | 3900A      | ENGINE & T/MISSION MOUNTINGS<br>(AT)                                         |       |        |                                             |       |        |              |
| 2-E07  | 4000       | EXHAUST SYSTEM<br>(W/O TURBO)                                                |       |        |                                             |       |        |              |
| 2-107  | 4000 A     | EXHAUST SYSTEM<br>(TURBO)                                                    | ļ     |        |                                             |       |        |              |
| 2-107  | 4140       | CLUTCH RELEASE & MASTER CYLIND<br>ERS (MANUAL TRANSMISSION)                  |       |        |                                             |       |        |              |
| 2-N07  | 4145       | CLUTCH PIPINGS (MANUAL TRANSMI<br>SSION)                                     | -     |        |                                             |       |        |              |
|        | :          |                                                                              |       |        |                                             | 1     | 1      |              |