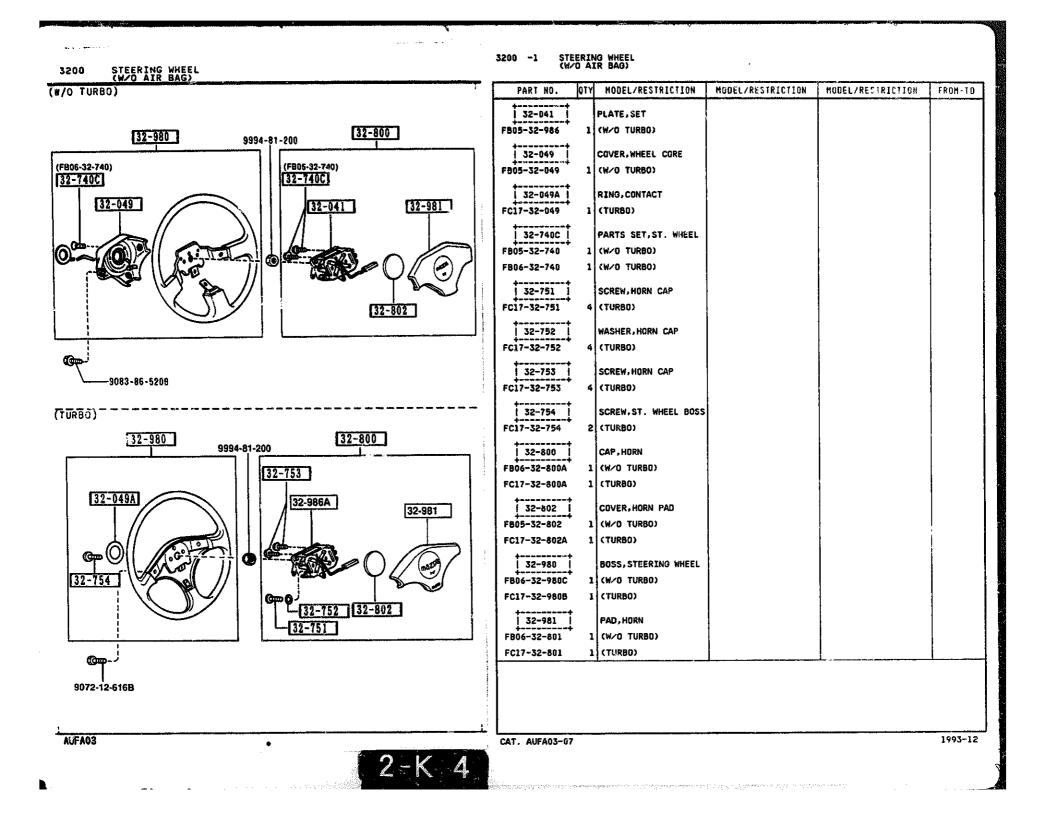

SECTION NAME INDEX (ENGINE)

1

|        |            |                                                                              |       | 360    | TION NAME INDEX (CRASSIS)                   |       |        |              |
|--------|------------|------------------------------------------------------------------------------|-------|--------|---------------------------------------------|-------|--------|--------------|
| LO.NO  | SEC.NO     | SECTION NAME                                                                 | LO.NO | SEC.ND | SECTION NAME                                | LO.ND | SEC.NO | SECTION NAME |
| 5-C03  | 2505       | REAR PROPELLER SHAFT                                                         | 5-008 | 4160   | ACCELERATOR CONTROL SYSTEM                  |       |        |              |
| 2-003  | 2550       | REAR DRIVE SHAFT                                                             | 2~008 | 4200   | FUEL TANK                                   |       |        | •            |
| 2-E03  | 2600       | REAR AXLE                                                                    | 2~608 | 4210   | FUEL LID OPENER                             |       |        |              |
| 2-G03  | 2610       | REAR BRAKE MECHANISMS                                                        | 2-H08 | 4300   | CLUTCH & BRAKE PEDALS (MANUAL TRANSMISSION) |       |        |              |
| 2-J03  | 2710       | REAR DIFFERENTIALS<br>(NORMAL DIFF.)                                         | 2-K08 | 4300A  | BRAKE PEDALS (AUTOMATIC TRANSM              | 1     |        |              |
| 2-N03  | 2710 A     | REAR DIFFERENTIALS<br>(LIMITED SLIP DIFF.)                                   | 2-MD8 | 4340   | BRAKE MASTER CYLINDER & POWER<br>BRAKE      |       |        |              |
| 2-F04  | 2800       | REAR SUSPENSION MECHANISMS                                                   |       |        | (W/O TURBO)                                 |       |        |              |
| 2-604  | 2801       | REAR SPRING & DAMPER                                                         | 2-009 | 4340 A | BRAKE MASTER CYLINDER & POWER<br>BRAKE      |       |        |              |
| 2-H04  | 2810       | REAR STABILIZER                                                              |       |        | (TURBO)                                     |       |        |              |
| 2-104  | 2830       | REAR LOWER ARMS & SUB FRAME                                                  | 2-E09 | 4360   | BRAKE PIPINGS<br>(W/O TURBO)                |       |        |              |
| 2-K04  | 3200       | STEERING WHEEL<br>(W/O AIR BAG)                                              | 2-G09 | 4360 A | BRAKE PIPINGS                               |       |        |              |
| 2-M04  | 3200 A     | STEERING WHEEL<br>(W/ AIR BAG)                                               | 2-109 | 4370   | ANTILOCK BRAKE SYSTEM                       |       |        |              |
| 2-N04  | 3210       | STEERING COLUMN & SHAFTS                                                     | 2-M09 | 4400   | PARKING BRAKE SYSTEM                        |       |        |              |
| 2-005  | 2-005 3220 | STEERING GEAR<br>(W/ POWER STEERING:ENGINE REVO<br>LUTION PER MINUTE SENSOR) | 2-010 | 4500   | FUEL PIPINGS                                |       |        |              |
| 1      |            |                                                                              | 2-610 | 4600   | CHANGE CONTROL SYSTEM                       |       | 1      |              |
| 2-G05  | 3220 A     | STEERING GEAR<br>(W/ POWER STEERING:VELOCITY SE<br>NSOR)                     |       |        |                                             |       |        |              |
| 2-J05  | 3240       | POWER STEERING SYSTEM                                                        |       |        |                                             |       |        |              |
| 2-M05  | 3300       | FRONT AXLE                                                                   |       |        |                                             |       | r      |              |
| 2-006  | 3310       | FRONT BRAKE MECHANISMS                                                       |       |        | -<br>-<br>-                                 |       |        |              |
| 2-606  | 3400       | FRONT SUSPENSION MECHANISMS                                                  |       |        |                                             | 1     | ł      |              |
| 2-10-  | 3401       | FRONT SPRING & DAMPER                                                        | 1     |        |                                             | 1     | •      |              |
| 2-J06  | 3410       | CROSSNEMBER & STABILIZER                                                     | 1     |        |                                             |       |        |              |
| 2-K06  | 3700       | TIRES & JACK                                                                 |       |        |                                             |       |        |              |
| 2 ·C07 | 3900       | ENGINE & T/MISSION MOUNTINGS<br>(MT)                                         |       |        |                                             |       |        |              |
| 2-007  | 3900A      | ENGINE & T/MISSION MOUNTINGS<br>(AT)                                         |       |        |                                             |       |        |              |
| 2-E07  | 4000       | EXHAUST SYSTEM<br>(W/O TURBO)                                                |       |        |                                             |       |        |              |
| 2-107  | 4000 A     | EXHAUST SYSTEM<br>(TURBO)                                                    | ļ     |        |                                             |       |        |              |
| 2-107  | 4140       | CLUTCH RELEASE & MASTER CYLIND<br>ERS (MANUAL TRANSMISSION)                  |       |        |                                             |       |        |              |
| 2-N07  | 4145       | CLUTCH PIPINGS (MANUAL TRANSMI<br>SSION)                                     | -     |        |                                             |       |        |              |
|        | :          |                                                                              |       |        |                                             | 1     | 1      |              |