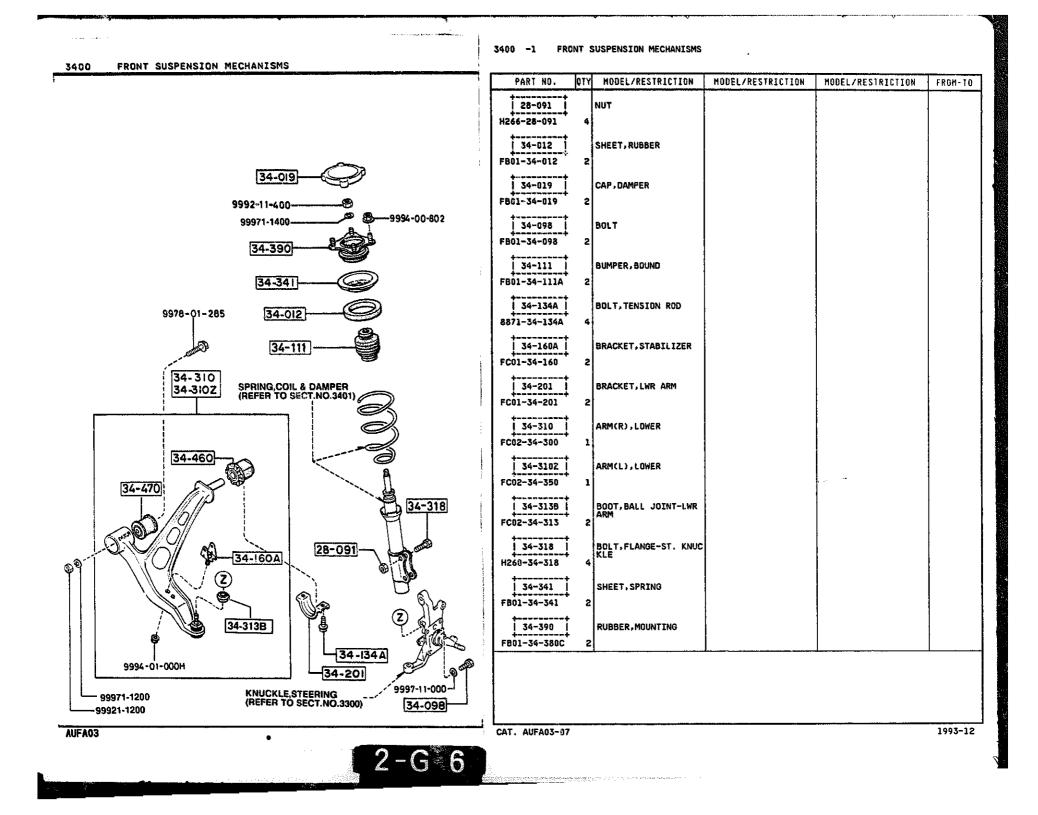

SECTION NAME INDEX (ENGINE)

1

|        |            |                                                                              |       | 360    | TION NAME INDEX (CRASSIS)                   |       |        |              |
|--------|------------|------------------------------------------------------------------------------|-------|--------|---------------------------------------------|-------|--------|--------------|
| LO.NO  | SEC.NO     | SECTION NAME                                                                 | LO.NO | SEC.ND | SECTION NAME                                | LO.ND | SEC.NO | SECTION NAME |
| 5-C03  | 2505       | REAR PROPELLER SHAFT                                                         | 5-008 | 4160   | ACCELERATOR CONTROL SYSTEM                  |       |        |              |
| 2-003  | 2550       | REAR DRIVE SHAFT                                                             | 2~008 | 4200   | FUEL TANK                                   |       |        | •            |
| 2-E03  | 2600       | REAR AXLE                                                                    | 2~608 | 4210   | FUEL LID OPENER                             |       |        |              |
| 2-G03  | 2610       | REAR BRAKE MECHANISMS                                                        | 2-H08 | 4300   | CLUTCH & BRAKE PEDALS (MANUAL TRANSMISSION) |       |        |              |
| 2-J03  | 2710       | REAR DIFFERENTIALS<br>(NORMAL DIFF.)                                         | 2-K08 | 4300A  | BRAKE PEDALS (AUTOMATIC TRANSM              | 1     |        |              |
| 2-N03  | 2710 A     | REAR DIFFERENTIALS<br>(LIMITED SLIP DIFF.)                                   | 2-MD8 | 4340   | BRAKE MASTER CYLINDER & POWER<br>BRAKE      |       |        |              |
| 2-F04  | 2800       | REAR SUSPENSION MECHANISMS                                                   |       |        | (W/O TURBO)                                 |       |        |              |
| 2-604  | 2801       | REAR SPRING & DAMPER                                                         | 2-009 | 4340 A | BRAKE MASTER CYLINDER & POWER<br>BRAKE      |       |        |              |
| 2-H04  | 2810       | REAR STABILIZER                                                              |       |        | (TURBO)                                     |       |        |              |
| 2-104  | 2830       | REAR LOWER ARMS & SUB FRAME                                                  | 2-E09 | 4360   | BRAKE PIPINGS<br>(W/O TURBO)                |       |        |              |
| 2-K04  | 3200       | STEERING WHEEL<br>(W/O AIR BAG)                                              | 2-G09 | 4360 A | BRAKE PIPINGS                               |       |        |              |
| 2-M04  | 3200 A     | STEERING WHEEL<br>(W/ AIR BAG)                                               | 2-109 | 4370   | ANTILOCK BRAKE SYSTEM                       |       |        |              |
| 2-N04  | 3210       | STEERING COLUMN & SHAFTS                                                     | 2-M09 | 4400   | PARKING BRAKE SYSTEM                        |       |        |              |
| 2-005  | 2-005 3220 | STEERING GEAR<br>(W/ POWER STEERING:ENGINE REVO<br>LUTION PER MINUTE SENSOR) | 2-010 | 4500   | FUEL PIPINGS                                |       |        |              |
| 1      |            |                                                                              | 2-610 | 4600   | CHANGE CONTROL SYSTEM                       |       | 1      |              |
| 2-G05  | 3220 A     | STEERING GEAR<br>(W/ POWER STEERING:VELOCITY SE<br>NSOR)                     |       |        |                                             |       |        |              |
| 2-J05  | 3240       | POWER STEERING SYSTEM                                                        |       |        |                                             |       |        |              |
| 2-M05  | 3300       | FRONT AXLE                                                                   |       |        |                                             |       | r      |              |
| 2-006  | 3310       | FRONT BRAKE MECHANISMS                                                       |       |        | -<br>-<br>-                                 |       |        |              |
| 2-606  | 3400       | FRONT SUSPENSION MECHANISMS                                                  |       |        |                                             | 1     | ł      |              |
| 2-10-  | 3401       | FRONT SPRING & DAMPER                                                        | 1     |        |                                             | 1     | •      |              |
| 2-J06  | 3410       | CROSSNEMBER & STABILIZER                                                     | 1     |        |                                             |       |        |              |
| 2-K06  | 3700       | TIRES & JACK                                                                 |       |        |                                             |       |        |              |
| 2 ·C07 | 3900       | ENGINE & T/MISSION MOUNTINGS<br>(MT)                                         |       |        |                                             |       |        |              |
| 2-007  | 3900A      | ENGINE & T/MISSION MOUNTINGS<br>(AT)                                         |       |        |                                             |       |        |              |
| 2-E07  | 4000       | EXHAUST SYSTEM<br>(W/O TURBO)                                                |       |        |                                             |       |        |              |
| 2-107  | 4000 A     | EXHAUST SYSTEM<br>(TURBO)                                                    | ļ     |        |                                             |       |        |              |
| 2-107  | 4140       | CLUTCH RELEASE & MASTER CYLIND<br>ERS (MANUAL TRANSMISSION)                  |       |        |                                             |       |        |              |
| 2-N07  | 4145       | CLUTCH PIPINGS (MANUAL TRANSMI<br>SSION)                                     | -     |        |                                             |       |        |              |
|        | :          |                                                                              |       |        |                                             | 1     | 1      |              |