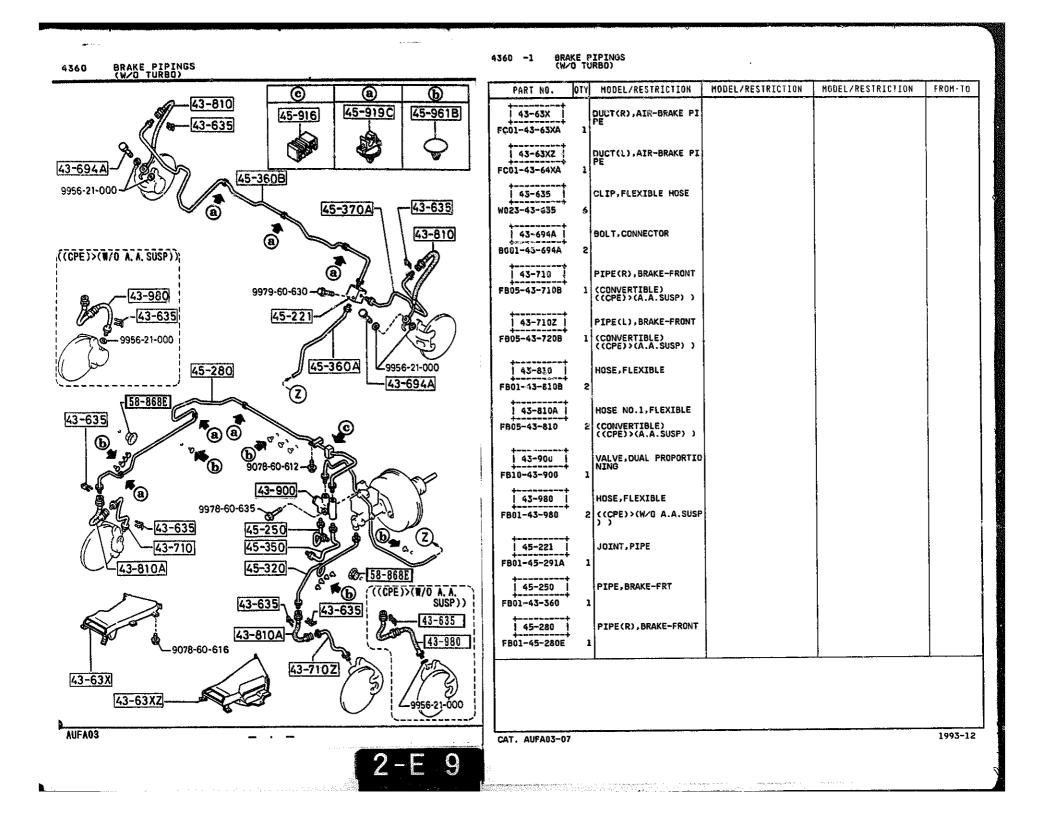

SECTION NAME INDEX (CHASSIS)

.

CATLOG-NO= AUFA03-07

DATE. 1993-12 PAGE. 2

| L0.N0          | SEC.NO       | SECTION NAME                                 | LO.NO | SEC.NO | SECTION NAME SECTION NAME                       | LD.ND | SEC.ND | SECTION NAME |
|----------------|--------------|----------------------------------------------|-------|--------|-------------------------------------------------|-------|--------|--------------|
| 3-003          | 0900         | KEY SETS                                     | 3-E09 | 5390   | FLOOR ATTACHMENTS                               |       |        |              |
| 3-F03          | 5000         | FRONT BUMPER                                 | 3-010 | 5500   | DASHBOARD EQUIPMENTS                            |       |        |              |
| 3-403          | 5010         | REAR BUMPER                                  | 3-F10 | 5520   | METER HOOD                                      |       |        |              |
| 3~J03          | 5020         | HEAD LAMP CLEANER                            | 3-G10 | 5530   | SPEEDOMETER CABLE                               |       |        |              |
| 3-L03          | 5030         | WINDOW MOULDINGS                             | 3-H10 | 5540   | METER COMPONENTS                                |       |        |              |
| 3-M03          | 5040         | BDDY MOULDINGS                               | 3-J10 | 5560   | DASHBOARD & RELATED PARTS                       |       |        |              |
|                | 5940         | (COUPE)<br>Side Protectors                   | 3-D11 | 5570   | CONSOLE                                         |       |        |              |
| 3-004          | 5060<br>5100 | HEAD LAMPS                                   | 3-G11 | 5580   | VENTILATOR                                      |       |        |              |
| 3-G04<br>3-H04 | 5103         | HEAD LAMP RETRACTORS                         | 3 H11 | 5700   | FRONT SEATS<br>(COUPE)                          |       |        |              |
| 3-K04          | 5105         | FRONT COMBINATION LAMPS                      | 3-J12 | 5700A  | FRONT SEATS                                     | 1     |        |              |
| 3-005          | 5110         | REAR COMBINATION LAMPS                       |       |        | (CONVERTIBLE)                                   |       |        |              |
| 3-105          | 5120         | LICENSE LAMPS                                | 3-013 | 5790   | SEAT BELTS (COUPE)                              | :     |        |              |
| 3-105          | 5125         | INTERIOR LAMPS                               | 3-F13 | 5790A  | SEAT BELTS                                      |       |        |              |
| 3-K05          | 5130         | OVERHEAD CONSOLE                             |       |        | (CONVERTIBLE)                                   |       |        |              |
| 3-105          | 5170         | ORNAMENTS                                    | 3-613 | 5795   | AIR BAG                                         |       |        |              |
| 3-M05          | 5180         | COWL & EXTRACTOR GRILLES                     | 3-H13 | 5800   | COUPE)                                          | ļ     | 1      |              |
| 3-006          | 5230         | BONNET                                       | 3-K13 | 5800A  | FRONT DOORS<br>(CONVERTIBLE)                    |       |        |              |
| 3-606          | 5260         | TRUNK LID<br>(Convertible)                   | 3-014 | 5830   | FRONT DOOR MECHANISMS<br>(COUPE)                |       |        |              |
| 3-806          | 5310         | FRONT PANELS<br>(COUPE)                      | 3-114 | 5830A  | FRONT DOOR MECHANISMS<br>(CONVERTIBLE)          |       |        |              |
| 3-J06          | 5310 A       | FRONT PANELS<br>(CONVERTIBLE)                | 3-M14 | 5840   | FRONT DOOR TRIMS & RELATED PAR                  | ļ     |        |              |
| 3-M06          | 5320         | FENDER & WHEEL APRON PANELS (COUPE)          |       | 59494  | TS<br>(COUPE)<br>FRONT DOOR TRIMS & RELATED PAR |       |        |              |
| 3-007          | 5320 A       | FENDER & WHEEL APRON PANELS<br>(CONVERTIBLE) | 3-H15 | 5840A  | TS (CONVERTIBLE)                                |       |        |              |
| 3-G07          | 5330         | DASH & COWL PANELS                           | 3-C16 | 6100   | HEATER                                          |       |        |              |
| 3-H07          | 5340         | SIDE PANELS<br>(COUPE)                       | 3-E16 | 6110   | HEATER UNIT COMPONENTS                          |       | Ì      |              |
| 3-M07          | 5340A        | SIDE PANELS                                  | 3-F16 | 6115   | HEATER CONTROLS COMPONENTS                      |       |        | 1            |
| 3-n07          | 2040A        | (CONVERTIBLE)                                | 3-G16 | 6120   | HEATER BLOWER COMPONENTS                        | 1     |        |              |
| 3-608          | 5360         | ROOF PANELS<br>(COUPE)                       | 3-116 | 6130   | AIR CONDITIONER<br>(JAPAN MAKE)                 |       |        |              |
| 3-H08          | 5370         | FLOOR PANELS<br>(COUPE)                      | 3-L16 | 613DA  | AIR CONDITIONER<br>(OPTIONAL PARTS)             | ļ.    |        |              |
| 3-ков          | 5370 4       | FLOOR PANELS<br>(CONVERTIBLE)                | ]     |        |                                                 | 1     |        |              |
| 3-009          | 5380         | FLOOR ATTACHMENTS (HOLE COVERS               |       |        |                                                 |       |        |              |
|                |              |                                              |       | 1      |                                                 | 1     |        |              |