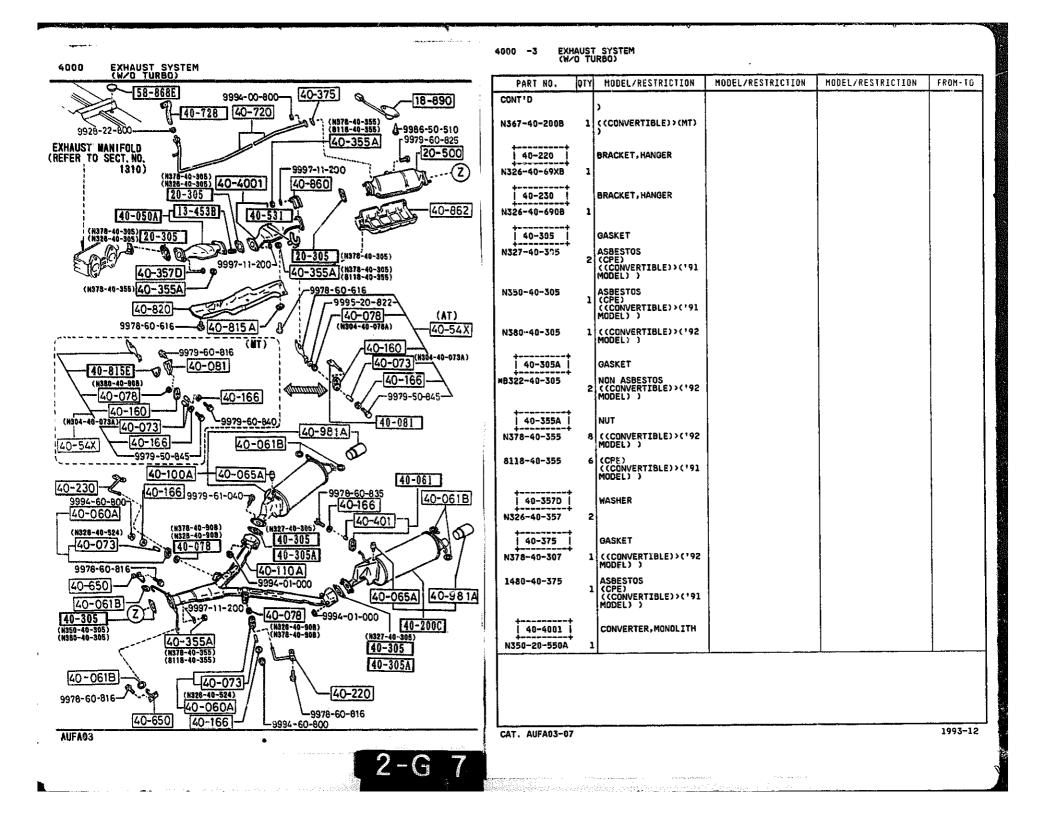

SECTION NAME INDEX (ENGINE)

1

|        |            |                                                                              |       | 360    | TION NAME INDEX (CRASSIS)                   |       |        |              |
|--------|------------|------------------------------------------------------------------------------|-------|--------|---------------------------------------------|-------|--------|--------------|
| LO.NO  | SEC.NO     | SECTION NAME                                                                 | LO.NO | SEC.ND | SECTION NAME                                | LO.ND | SEC.NO | SECTION NAME |
| 5-C03  | 2505       | REAR PROPELLER SHAFT                                                         | 5-008 | 4160   | ACCELERATOR CONTROL SYSTEM                  |       |        |              |
| 2-003  | 2550       | REAR DRIVE SHAFT                                                             | 2~008 | 4200   | FUEL TANK                                   |       |        | •            |
| 2-E03  | 2600       | REAR AXLE                                                                    | 2~608 | 4210   | FUEL LID OPENER                             |       |        |              |
| 2-G03  | 2610       | REAR BRAKE MECHANISMS                                                        | 2-H08 | 4300   | CLUTCH & BRAKE PEDALS (MANUAL TRANSMISSION) |       |        |              |
| 2-J03  | 2710       | REAR DIFFERENTIALS<br>(NORMAL DIFF.)                                         | 2-K08 | 4300A  | BRAKE PEDALS (AUTOMATIC TRANSM              | 1     |        |              |
| 2-N03  | 2710 A     | REAR DIFFERENTIALS<br>(LIMITED SLIP DIFF.)                                   | 2-MD8 | 4340   | BRAKE MASTER CYLINDER & POWER<br>BRAKE      |       |        |              |
| 2-F04  | 2800       | REAR SUSPENSION MECHANISMS                                                   |       |        | (W/O TURBO)                                 |       |        |              |
| 2-604  | 2801       | REAR SPRING & DAMPER                                                         | 2-009 | 4340 A | BRAKE MASTER CYLINDER & POWER<br>BRAKE      |       |        |              |
| 2-H04  | 2810       | REAR STABILIZER                                                              |       |        | (TURBO)                                     |       |        |              |
| 2-104  | 2830       | REAR LOWER ARMS & SUB FRAME                                                  | 2-E09 | 4360   | BRAKE PIPINGS<br>(W/O TURBO)                |       |        |              |
| 2-K04  | 3200       | STEERING WHEEL<br>(W/O AIR BAG)                                              | 2-G09 | 4360 A | BRAKE PIPINGS                               |       |        |              |
| 2-M04  | 3200 A     | STEERING WHEEL<br>(W/ AIR BAG)                                               | 2-109 | 4370   | ANTILOCK BRAKE SYSTEM                       |       |        |              |
| 2-N04  | 3210       | STEERING COLUMN & SHAFTS                                                     | 2-M09 | 4400   | PARKING BRAKE SYSTEM                        |       |        |              |
| 2-005  | 2-005 3220 | STEERING GEAR<br>(W/ POWER STEERING:ENGINE REVO<br>LUTION PER MINUTE SENSOR) | 2-010 | 4500   | FUEL PIPINGS                                |       |        |              |
| 1      |            |                                                                              | 2-610 | 4600   | CHANGE CONTROL SYSTEM                       |       | 1      |              |
| 2-G05  | 3220 A     | STEERING GEAR<br>(W/ POWER STEERING:VELOCITY SE<br>NSOR)                     |       |        |                                             |       |        |              |
| 2-J05  | 3240       | POWER STEERING SYSTEM                                                        |       |        |                                             |       |        |              |
| 2-M05  | 3300       | FRONT AXLE                                                                   |       |        |                                             |       | r      |              |
| 2-006  | 3310       | FRONT BRAKE MECHANISMS                                                       |       |        | -<br>-<br>-                                 |       |        |              |
| 2-606  | 3400       | FRONT SUSPENSION MECHANISMS                                                  |       |        |                                             | 1     | ł      |              |
| 2-10-  | 3401       | FRONT SPRING & DAMPER                                                        | 1     |        |                                             | 1     | •      |              |
| 2-J06  | 3410       | CROSSNEMBER & STABILIZER                                                     | 1     |        |                                             |       |        |              |
| 2-K06  | 3700       | TIRES & JACK                                                                 |       |        |                                             |       |        |              |
| 2 ·C07 | 3900       | ENGINE & T/MISSION MOUNTINGS<br>(MT)                                         |       |        |                                             |       |        |              |
| 2-007  | 3900A      | ENGINE & T/MISSION MOUNTINGS<br>(AT)                                         |       |        |                                             |       |        |              |
| 2-E07  | 4000       | EXHAUST SYSTEM<br>(W/O TURBO)                                                |       |        |                                             |       |        |              |
| 2-107  | 4000 A     | EXHAUST SYSTEM<br>(TURBO)                                                    | ļ     |        |                                             |       |        |              |
| 2-107  | 4140       | CLUTCH RELEASE & MASTER CYLIND<br>ERS (MANUAL TRANSMISSION)                  |       |        |                                             |       |        |              |
| 2-N07  | 4145       | CLUTCH PIPINGS (MANUAL TRANSMI<br>SSION)                                     | -     |        |                                             |       |        |              |
|        | :          |                                                                              |       |        |                                             | 1     | 1      |              |