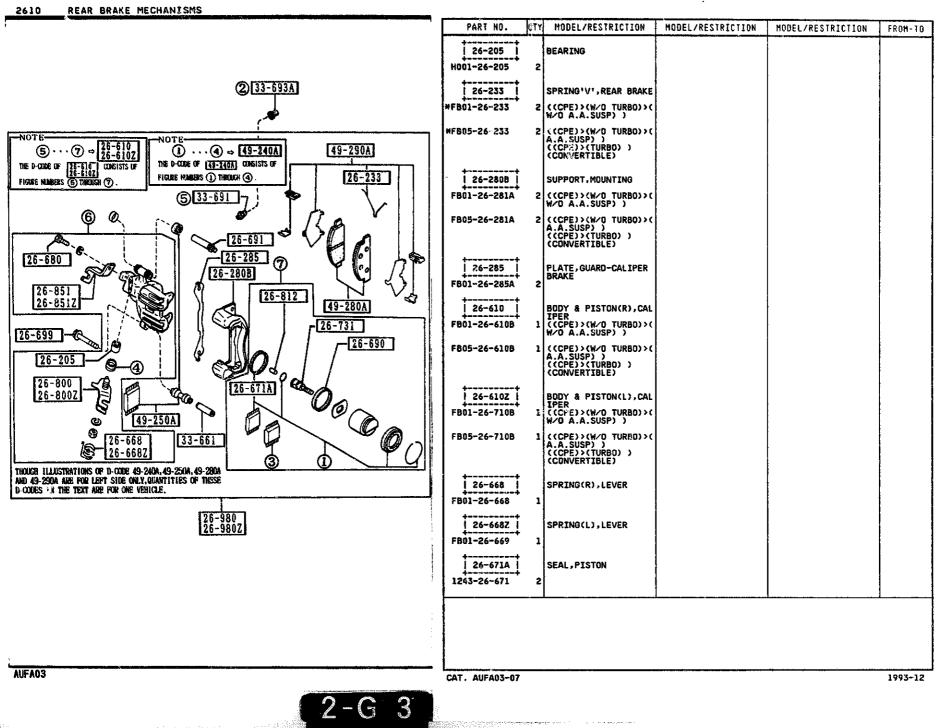

SECTION NAME INDEX (ENGINE)

1

|        |            |                                                                              |       | 360    | TION NAME INDEX (CRASSIS)                   |       |        |              |
|--------|------------|------------------------------------------------------------------------------|-------|--------|---------------------------------------------|-------|--------|--------------|
| LO.NO  | SEC.NO     | SECTION NAME                                                                 | LO.NO | SEC.ND | SECTION NAME                                | LO.ND | SEC.NO | SECTION NAME |
| 5-C03  | 2505       | REAR PROPELLER SHAFT                                                         | 5-008 | 4160   | ACCELERATOR CONTROL SYSTEM                  |       |        |              |
| 2-003  | 2550       | REAR DRIVE SHAFT                                                             | 2~008 | 4200   | FUEL TANK                                   |       |        | •            |
| 2-E03  | 2600       | REAR AXLE                                                                    | 2~608 | 4210   | FUEL LID OPENER                             |       |        |              |
| 2-G03  | 2610       | REAR BRAKE MECHANISMS                                                        | 2-H08 | 4300   | CLUTCH & BRAKE PEDALS (MANUAL TRANSMISSION) |       |        |              |
| 2-J03  | 2710       | REAR DIFFERENTIALS<br>(NORMAL DIFF.)                                         | 2-K08 | 4300A  | BRAKE PEDALS (AUTOMATIC TRANSM              | 1     |        |              |
| 2-N03  | 2710 A     | REAR DIFFERENTIALS<br>(LIMITED SLIP DIFF.)                                   | 2-MD8 | 4340   | BRAKE MASTER CYLINDER & POWER<br>BRAKE      |       |        |              |
| 2-F04  | 2800       | REAR SUSPENSION MECHANISMS                                                   |       |        | (W/O TURBO)                                 |       |        |              |
| 2-604  | 2801       | REAR SPRING & DAMPER                                                         | 2-009 | 4340 A | BRAKE MASTER CYLINDER & POWER<br>BRAKE      |       |        |              |
| 2-H04  | 2810       | REAR STABILIZER                                                              |       |        | (TURBO)                                     |       |        |              |
| 2-104  | 2830       | REAR LOWER ARMS & SUB FRAME                                                  | 2-E09 | 4360   | BRAKE PIPINGS<br>(W/O TURBO)                |       |        |              |
| 2-K04  | 3200       | STEERING WHEEL<br>(W/O AIR BAG)                                              | 2-G09 | 4360 A | BRAKE PIPINGS                               |       |        |              |
| 2-M04  | 3200 A     | STEERING WHEEL<br>(W/ AIR BAG)                                               | 2-109 | 4370   | ANTILOCK BRAKE SYSTEM                       |       |        |              |
| 2-N04  | 3210       | STEERING COLUMN & SHAFTS                                                     | 2-M09 | 4400   | PARKING BRAKE SYSTEM                        |       |        |              |
| 2-005  | 2-005 3220 | STEERING GEAR<br>(W/ POWER STEERING:ENGINE REVO<br>LUTION PER MINUTE SENSOR) | 2-010 | 4500   | FUEL PIPINGS                                |       |        |              |
| 1      |            |                                                                              | 2-610 | 4600   | CHANGE CONTROL SYSTEM                       |       | 1      |              |
| 2-G05  | 3220 A     | STEERING GEAR<br>(W/ POWER STEERING:VELOCITY SE<br>NSOR)                     |       |        |                                             |       |        |              |
| 2-J05  | 3240       | POWER STEERING SYSTEM                                                        |       |        |                                             |       |        |              |
| 2-M05  | 3300       | FRONT AXLE                                                                   |       |        |                                             |       | r      |              |
| 2-006  | 3310       | FRONT BRAKE MECHANISMS                                                       |       |        | -<br>-<br>-                                 |       |        |              |
| 2-606  | 3400       | FRONT SUSPENSION MECHANISMS                                                  |       |        |                                             | 1     | ł      |              |
| 2-10-  | 3401       | FRONT SPRING & DAMPER                                                        | 1     |        |                                             | 1     | •      |              |
| 2-J06  | 3410       | CROSSNEMBER & STABILIZER                                                     | 1     |        |                                             |       |        |              |
| 2-K06  | 3700       | TIRES & JACK                                                                 |       |        |                                             |       |        |              |
| 2 ·C07 | 3900       | ENGINE & T/MISSION MOUNTINGS<br>(MT)                                         |       |        |                                             |       |        |              |
| 2-007  | 3900A      | ENGINE & T/MISSION MOUNTINGS<br>(AT)                                         |       |        |                                             |       |        |              |
| 2-E07  | 4000       | EXHAUST SYSTEM<br>(W/O TURBO)                                                |       |        |                                             |       |        |              |
| 2-107  | 4000 A     | EXHAUST SYSTEM<br>(TURBO)                                                    | ļ     |        |                                             |       |        |              |
| 2-107  | 4140       | CLUTCH RELEASE & MASTER CYLIND<br>ERS (MANUAL TRANSMISSION)                  |       |        |                                             |       |        |              |
| 2-N07  | 4145       | CLUTCH PIPINGS (MANUAL TRANSMI<br>SSION)                                     | -     |        |                                             |       |        |              |
|        | :          |                                                                              |       |        |                                             | 1     | 1      |              |