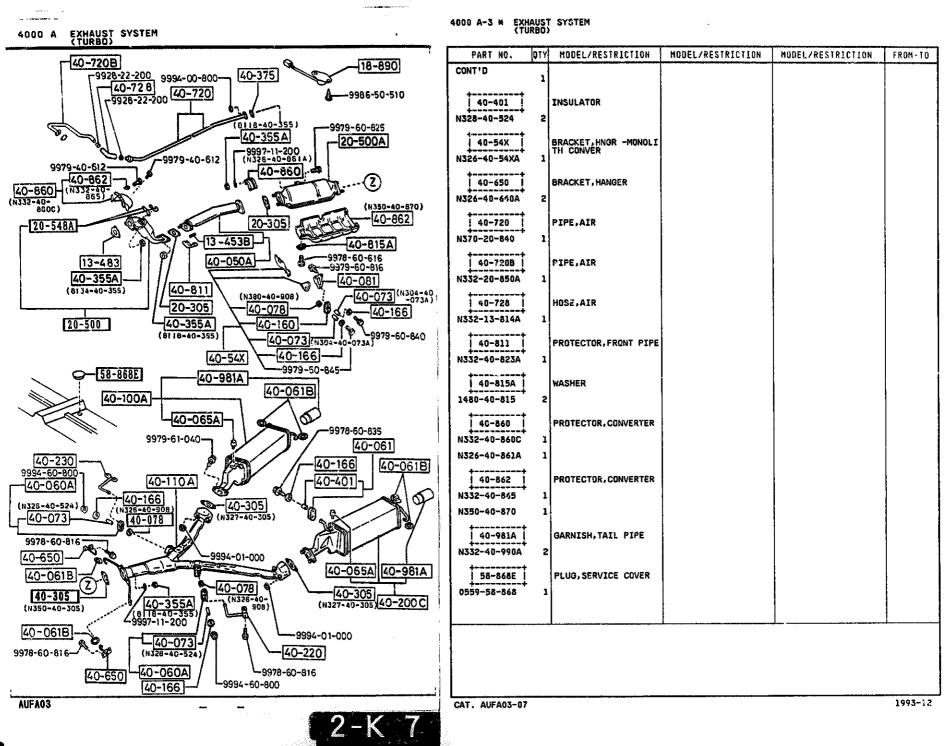

SECTION NAME INDEX (ENGINE)

1

|        |            |                                                                              |       | 360    | TION NAME INDEX (CRASSIS)                   |       |        |              |
|--------|------------|------------------------------------------------------------------------------|-------|--------|---------------------------------------------|-------|--------|--------------|
| LO.NO  | SEC.NO     | SECTION NAME                                                                 | LO.NO | SEC.ND | SECTION NAME                                | LO.ND | SEC.NO | SECTION NAME |
| 5-C03  | 2505       | REAR PROPELLER SHAFT                                                         | 5-008 | 4160   | ACCELERATOR CONTROL SYSTEM                  |       |        |              |
| 2-003  | 2550       | REAR DRIVE SHAFT                                                             | 2~008 | 4200   | FUEL TANK                                   |       |        | •            |
| 2-E03  | 2600       | REAR AXLE                                                                    | 2~608 | 4210   | FUEL LID OPENER                             |       |        |              |
| 2-G03  | 2610       | REAR BRAKE MECHANISMS                                                        | 2-H08 | 4300   | CLUTCH & BRAKE PEDALS (MANUAL TRANSMISSION) |       |        |              |
| 2-J03  | 2710       | REAR DIFFERENTIALS<br>(NORMAL DIFF.)                                         | 2-K08 | 4300A  | BRAKE PEDALS (AUTOMATIC TRANSM              | 1     |        |              |
| 2-N03  | 2710 A     | REAR DIFFERENTIALS<br>(LIMITED SLIP DIFF.)                                   | 2-MD8 | 4340   | BRAKE MASTER CYLINDER & POWER<br>BRAKE      |       |        |              |
| 2-F04  | 2800       | REAR SUSPENSION MECHANISMS                                                   |       |        | (W/O TURBO)                                 |       |        |              |
| 2-604  | 2801       | REAR SPRING & DAMPER                                                         | 2-009 | 4340 A | BRAKE MASTER CYLINDER & POWER<br>BRAKE      |       |        |              |
| 2-H04  | 2810       | REAR STABILIZER                                                              |       |        | (TURBO)                                     |       |        |              |
| 2-104  | 2830       | REAR LOWER ARMS & SUB FRAME                                                  | 2-E09 | 4360   | BRAKE PIPINGS<br>(W/O TURBO)                |       |        |              |
| 2-K04  | 3200       | STEERING WHEEL<br>(W/O AIR BAG)                                              | 2-G09 | 4360 A | BRAKE PIPINGS                               |       |        |              |
| 2-M04  | 3200 A     | STEERING WHEEL<br>(W/ AIR BAG)                                               | 2-109 | 4370   | ANTILOCK BRAKE SYSTEM                       |       |        |              |
| 2-N04  | 3210       | STEERING COLUMN & SHAFTS                                                     | 2-M09 | 4400   | PARKING BRAKE SYSTEM                        |       |        |              |
| 2-005  | 2-005 3220 | STEERING GEAR<br>(W/ POWER STEERING:ENGINE REVO<br>LUTION PER MINUTE SENSOR) | 2-010 | 4500   | FUEL PIPINGS                                |       |        |              |
| 1      |            |                                                                              | 2-610 | 4600   | CHANGE CONTROL SYSTEM                       |       | 1      |              |
| 2-G05  | 3220 A     | STEERING GEAR<br>(W/ POWER STEERING:VELOCITY SE<br>NSOR)                     |       |        |                                             |       |        |              |
| 2-J05  | 3240       | POWER STEERING SYSTEM                                                        |       |        |                                             |       |        |              |
| 2-M05  | 3300       | FRONT AXLE                                                                   |       |        |                                             |       | r      |              |
| 2-006  | 3310       | FRONT BRAKE MECHANISMS                                                       |       |        | -<br>-<br>-                                 |       |        |              |
| 2-606  | 3400       | FRONT SUSPENSION MECHANISMS                                                  |       |        |                                             | 1     | ł      |              |
| 2-10-  | 3401       | FRONT SPRING & DAMPER                                                        | 1     |        |                                             | 1     | •      |              |
| 2-J06  | 3410       | CROSSNEMBER & STABILIZER                                                     | 1     |        |                                             |       |        |              |
| 2-K06  | 3700       | TIRES & JACK                                                                 |       |        |                                             |       |        |              |
| 2 ·C07 | 3900       | ENGINE & T/MISSION MOUNTINGS<br>(MT)                                         |       |        |                                             |       |        |              |
| 2-007  | 3900A      | ENGINE & T/MISSION MOUNTINGS<br>(AT)                                         |       |        |                                             |       |        |              |
| 2-E07  | 4000       | EXHAUST SYSTEM<br>(W/O TURBO)                                                |       |        |                                             |       |        |              |
| 2-107  | 4000 A     | EXHAUST SYSTEM<br>(TURBO)                                                    | ļ     |        |                                             |       |        |              |
| 2-107  | 4140       | CLUTCH RELEASE & MASTER CYLIND<br>ERS (MANUAL TRANSMISSION)                  |       |        |                                             |       |        |              |
| 2-N07  | 4145       | CLUTCH PIPINGS (MANUAL TRANSMI<br>SSION)                                     | -     |        |                                             |       |        |              |
|        | :          |                                                                              |       |        |                                             | 1     | 1      |              |